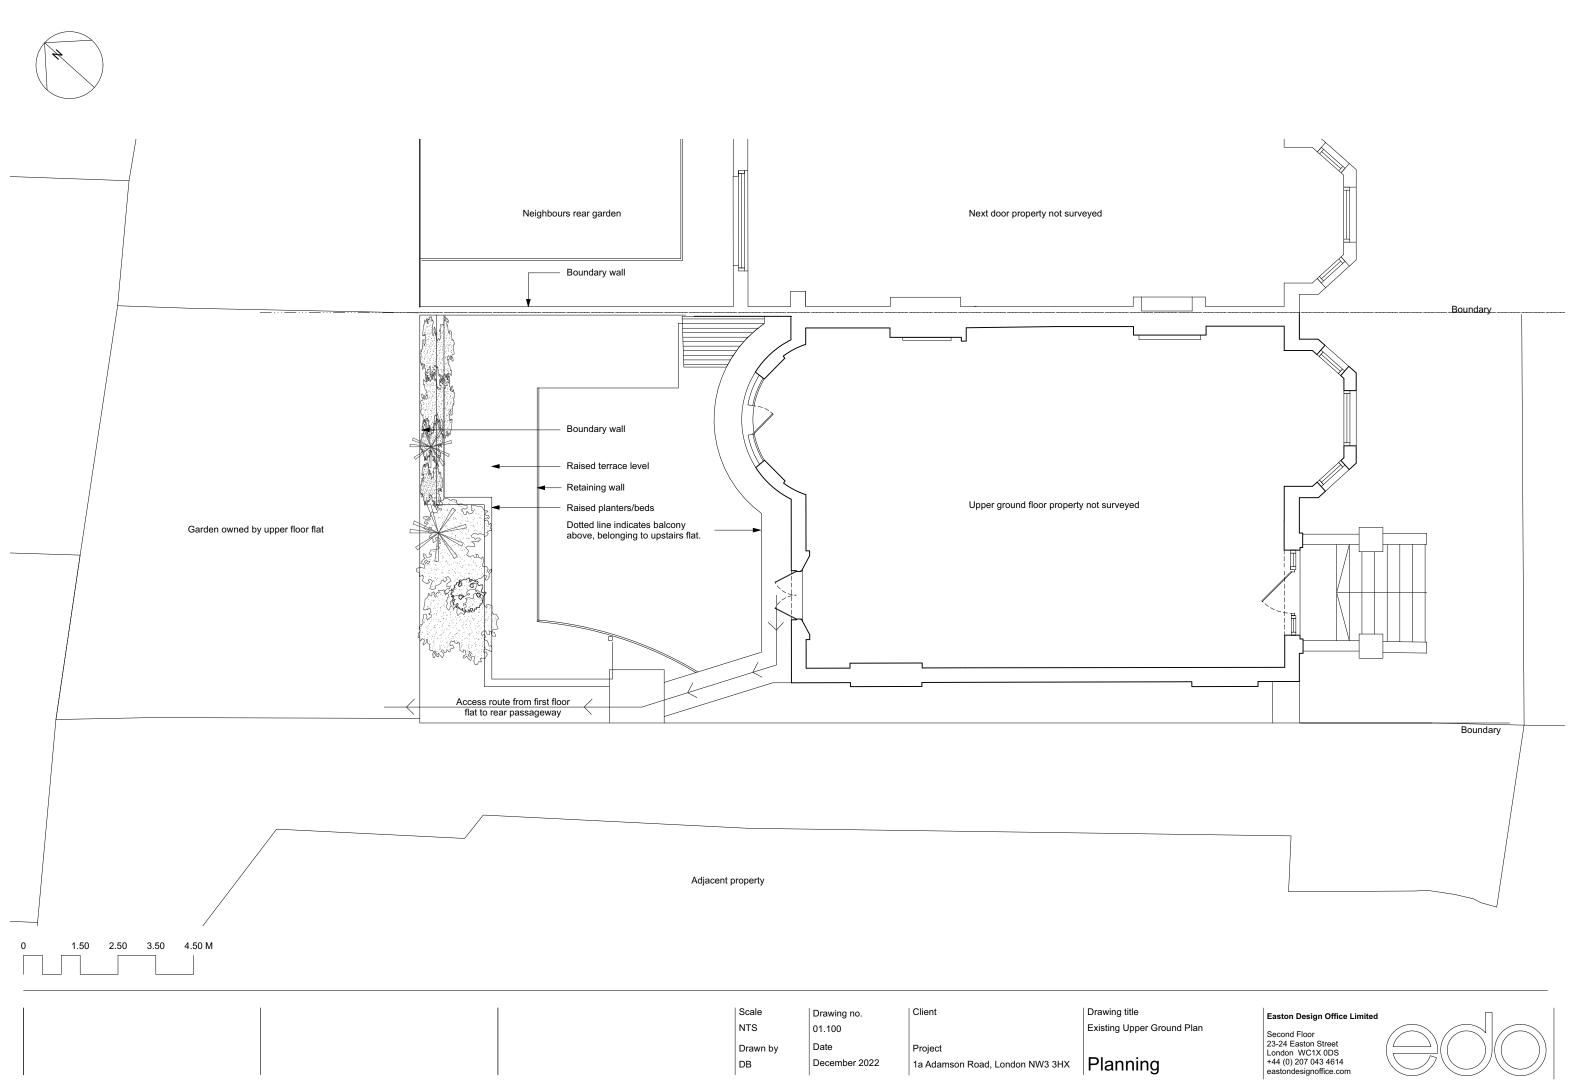

Estimated property boundary

Easton Design Office Limited

Second Floor 23-24 Easton Street London WC1X 0DS +44 (0) 207 043 4614 eastondesignoffice.com

| Scale          | Drawing no.           | Client                                     | Drawing title           |
|----------------|-----------------------|--------------------------------------------|-------------------------|
| 1:100 @ A3     | 202                   |                                            | Proposed Rear Elevation |
| Drawn by<br>DB | Date<br>December 2022 | Project<br>1a Adamson Road, London NW3 3HX | Planning                |

Green roof

Estimated property boundary

- New bi-fold doors

New basement retaining wall.

Basement to be less than 50% of the garden by area.