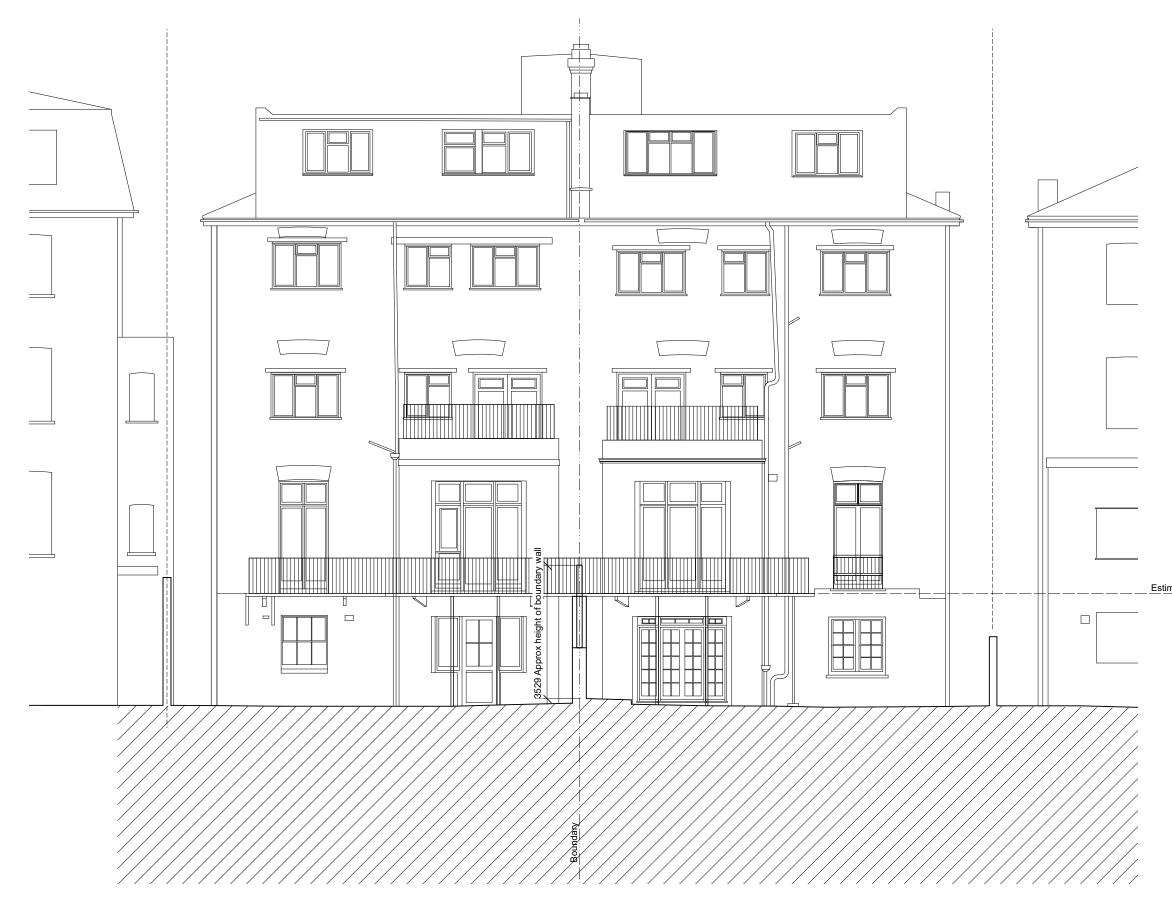

Easton Design Office Limited

Second Floor 23-24 Easton Street London WC1X 0DS +44 (0) 207 043 4614 eastondesignoffice.com

| Scale          | Drawing no.           | Client                                     | Drawing title           |
|----------------|-----------------------|--------------------------------------------|-------------------------|
| 1:100 @ A3     | 201                   |                                            | Existing Rear Elevation |
| Drawn by<br>DB | Date<br>December 2022 | Project<br>1a Adamson Road, London NW3 3HX | Planning                |