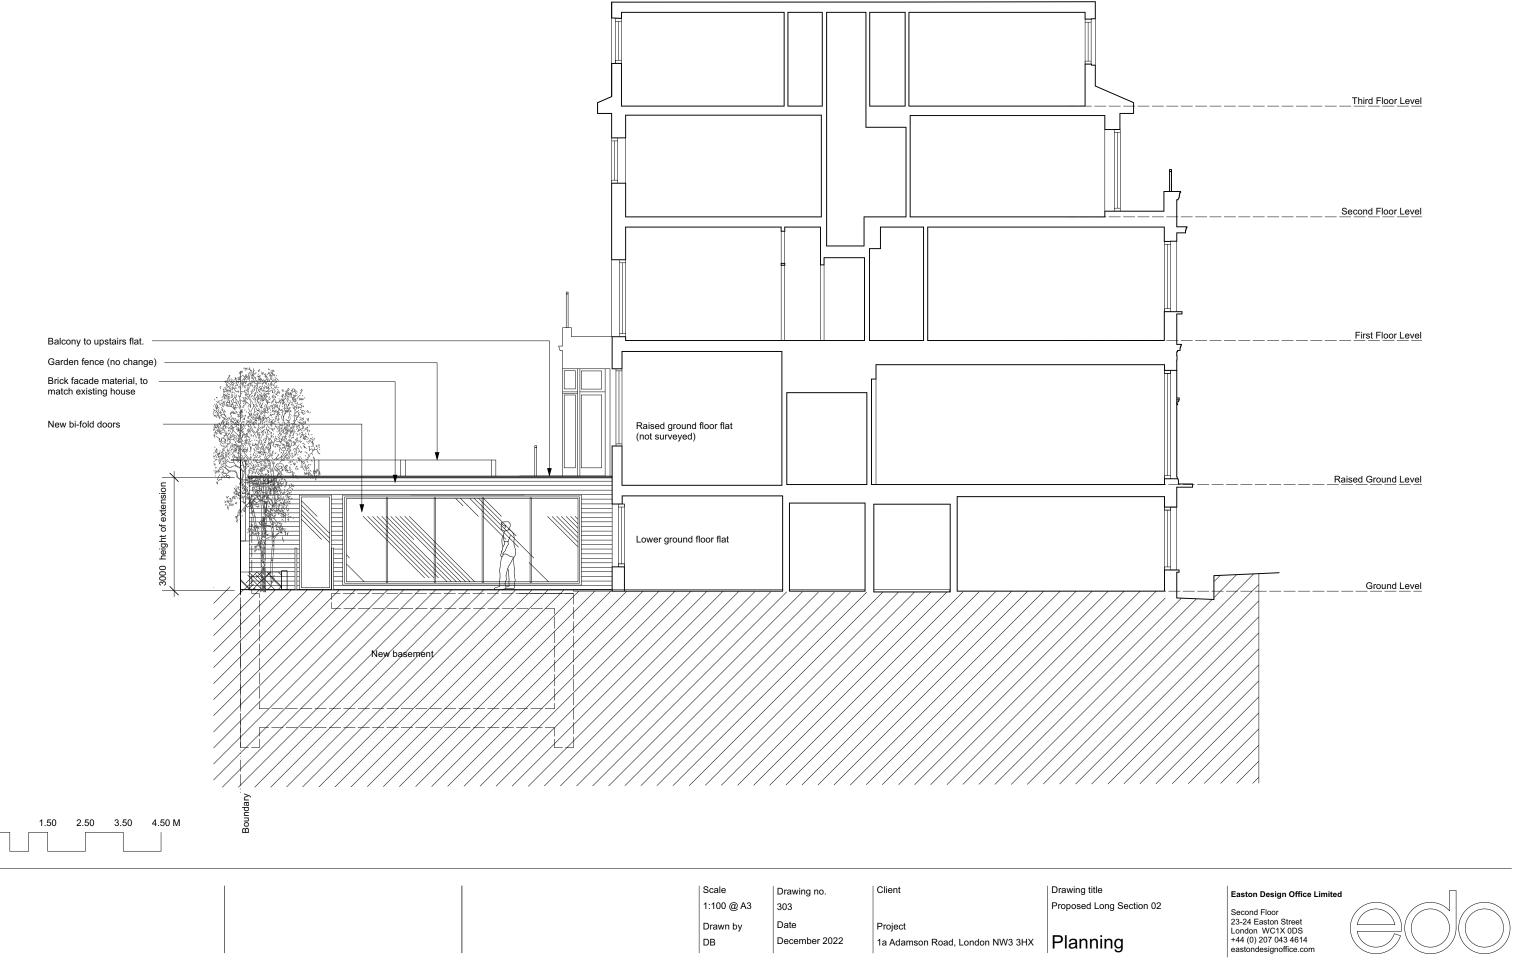

Estimated property boundary

Easton Design Office Limited

Second Floor 23-24 Easton Street London WC1X 0DS +44 (0) 207 043 4614 eastondesignoffice.com

| Scale          | Drawing no.           | Client                                     | Drawing title           |
|----------------|-----------------------|--------------------------------------------|-------------------------|
| 1:100 @ A3     | 202                   |                                            | Proposed Rear Elevation |
| Drawn by<br>DB | Date<br>December 2022 | Project<br>1a Adamson Road, London NW3 3HX | Planning                |

Green roof

Estimated property boundary

- New bi-fold doors

New basement retaining wall.

Basement to be less than 50% of the garden by area.