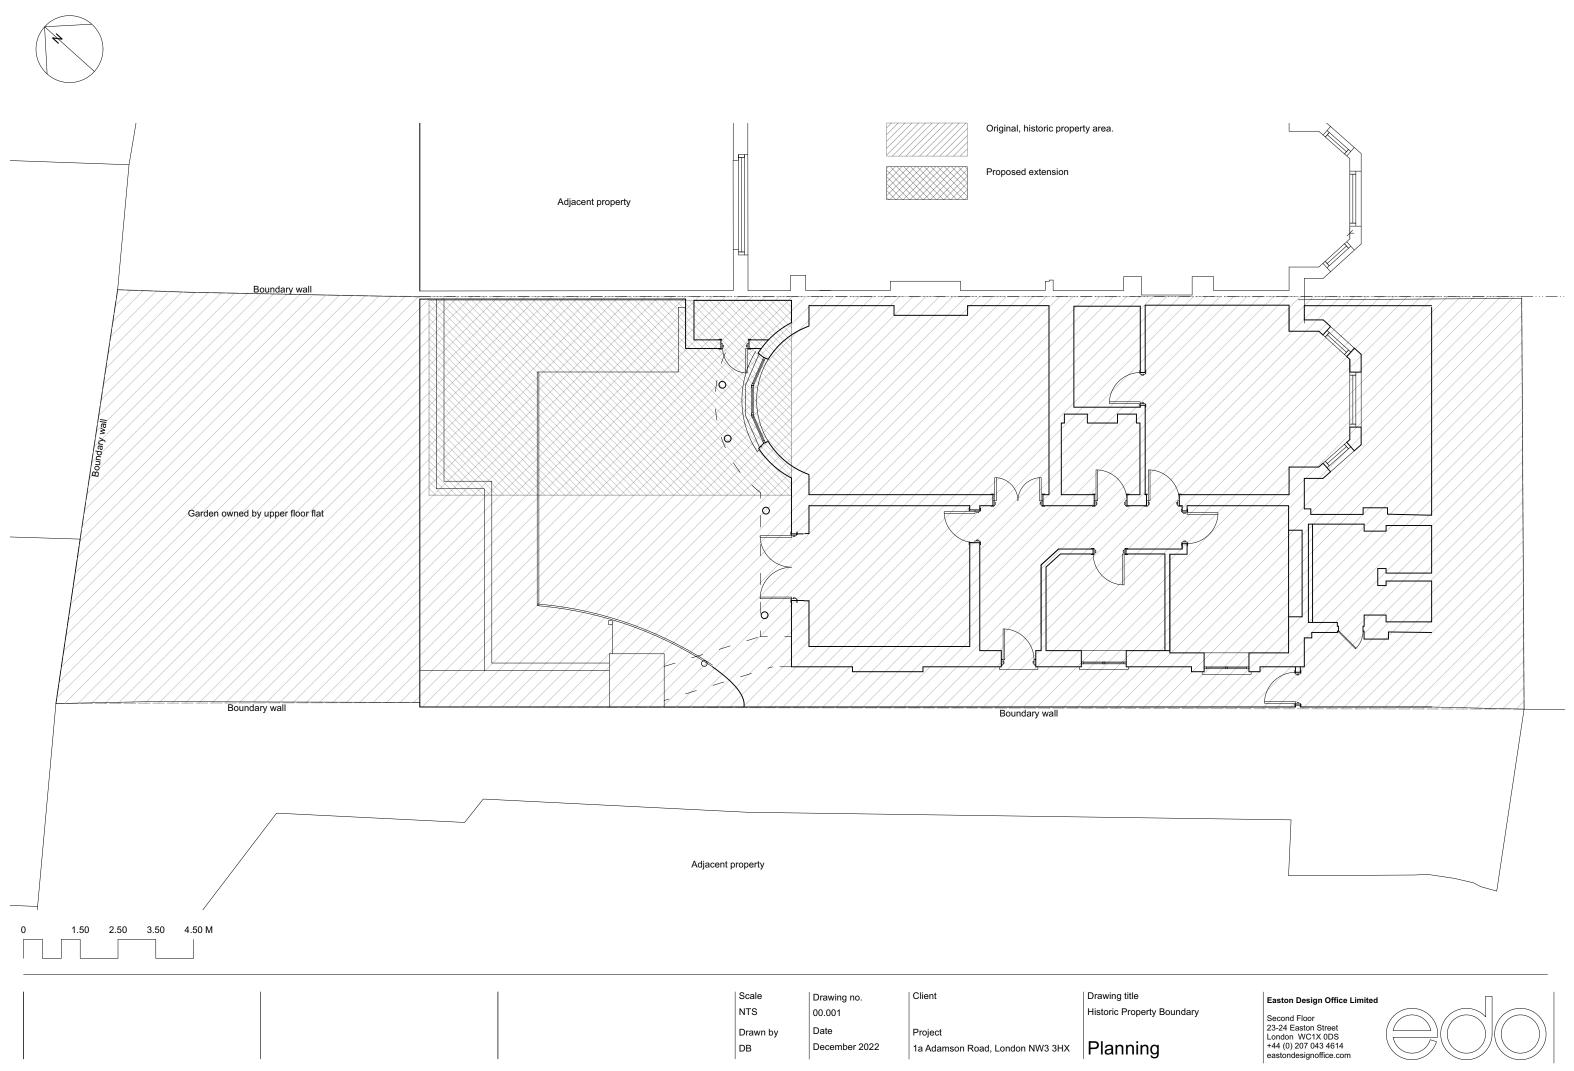

Easton Design Office Limited

Second Floor 23-24 Easton Street London WC1X 0DS +44 (0) 207 043 4614 eastondesignoffice.com

| Scale          | Drawing no.           | Client                                     | Drawing title           |
|----------------|-----------------------|--------------------------------------------|-------------------------|
| 1:100 @ A3     | 201                   |                                            | Existing Rear Elevation |
| Drawn by<br>DB | Date<br>December 2022 | Project<br>1a Adamson Road, London NW3 3HX | Planning                |