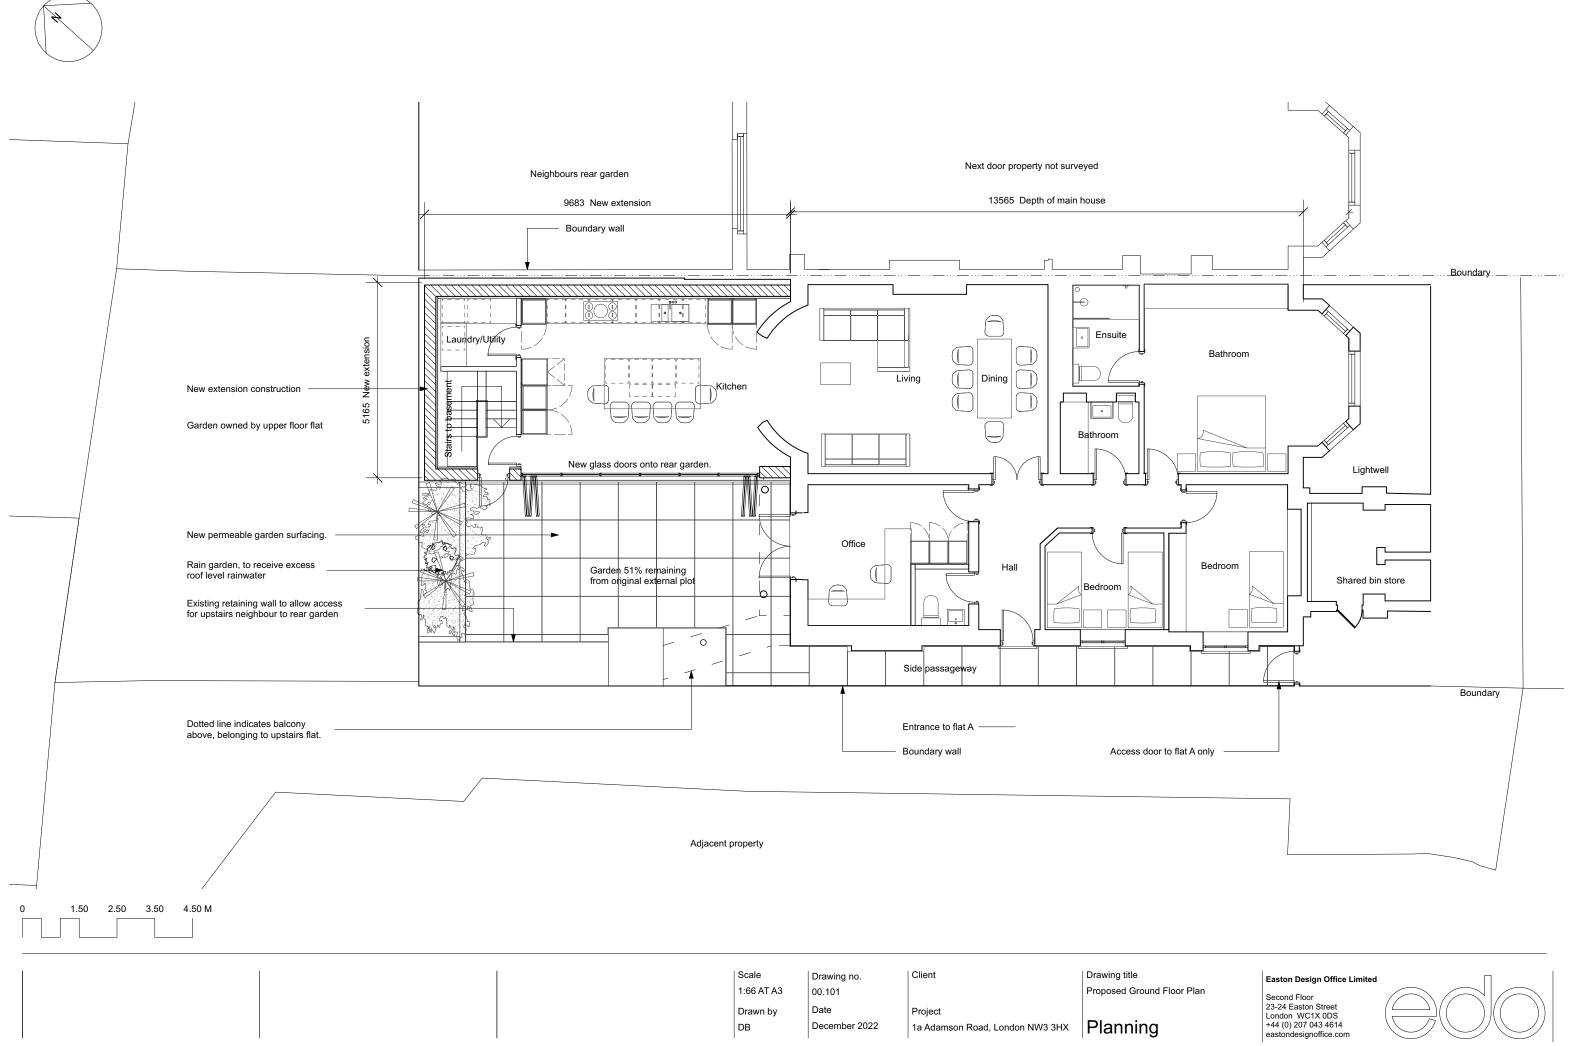

Green roof

Estimated property boundary

- New bi-fold doors

New basement retaining wall.

Basement to be less than 50% of the garden by area.