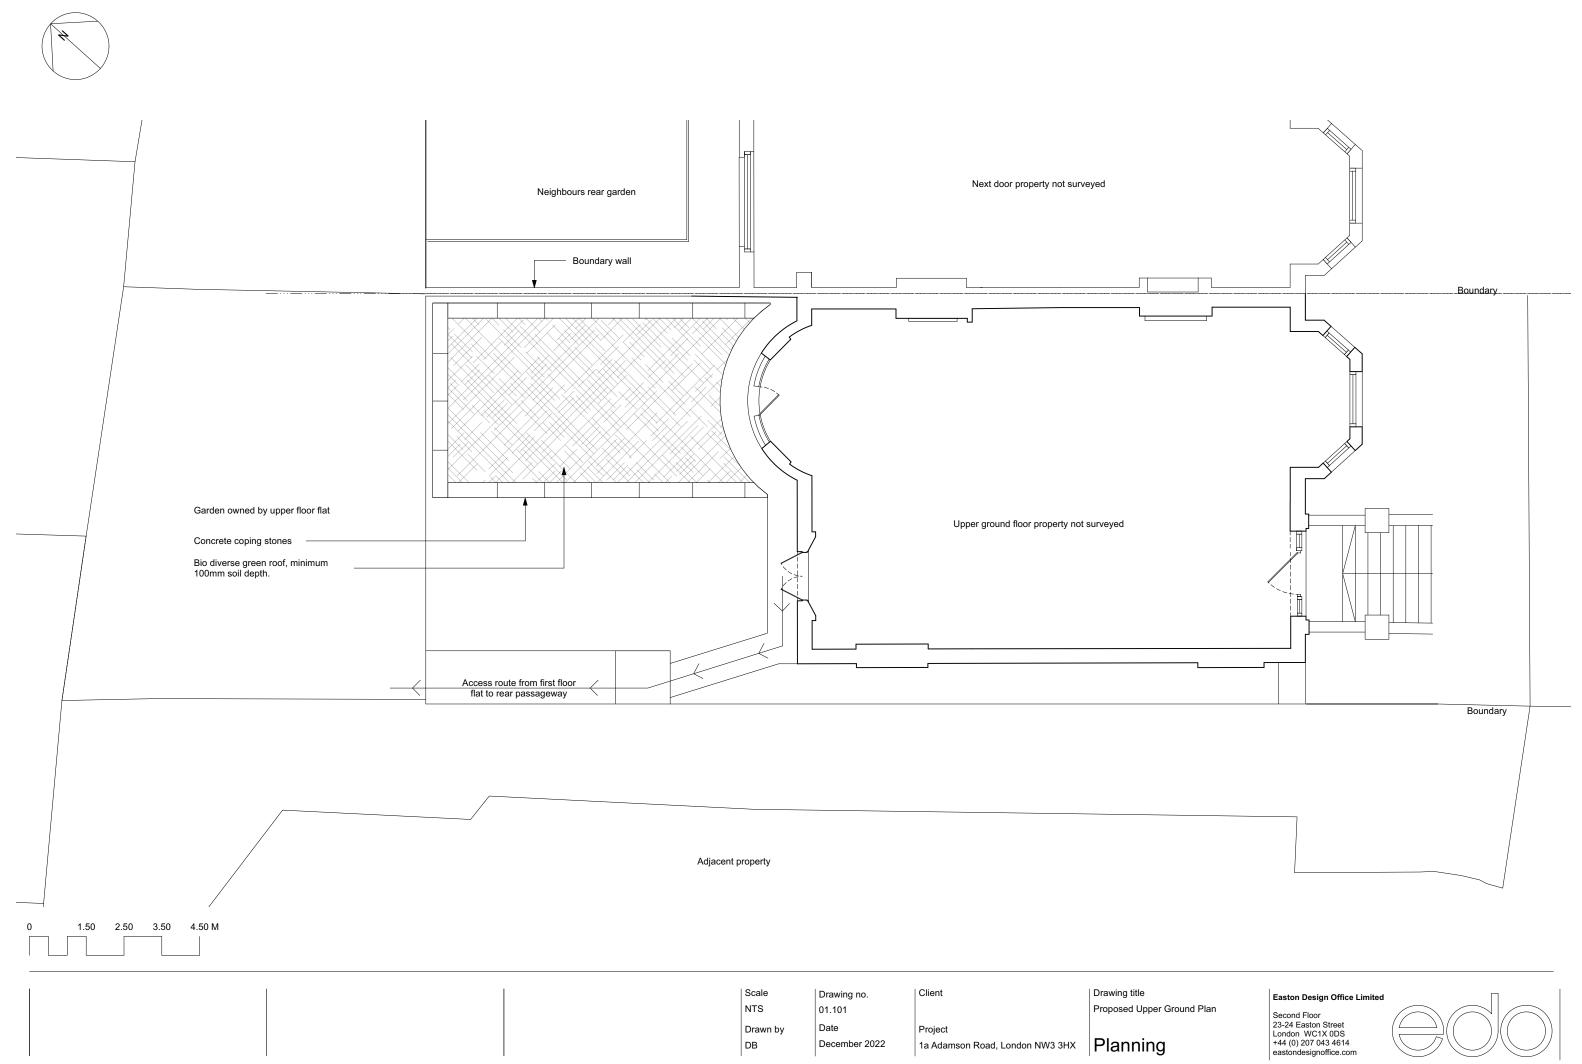

Estimated property boundary

Easton Design Office Limited

Second Floor 23-24 Easton Street London WC1X 0DS +44 (0) 207 043 4614 eastondesignoffice.com

| Scale          | Drawing no.           | Client                                     | Drawing title           |
|----------------|-----------------------|--------------------------------------------|-------------------------|
| 1:100 @ A3     | 202                   |                                            | Proposed Rear Elevation |
| Drawn by<br>DB | Date<br>December 2022 | Project<br>1a Adamson Road, London NW3 3HX | Planning                |

Green roof

Estimated property boundary

- New bi-fold doors

New basement retaining wall.

Basement to be less than 50% of the garden by area.