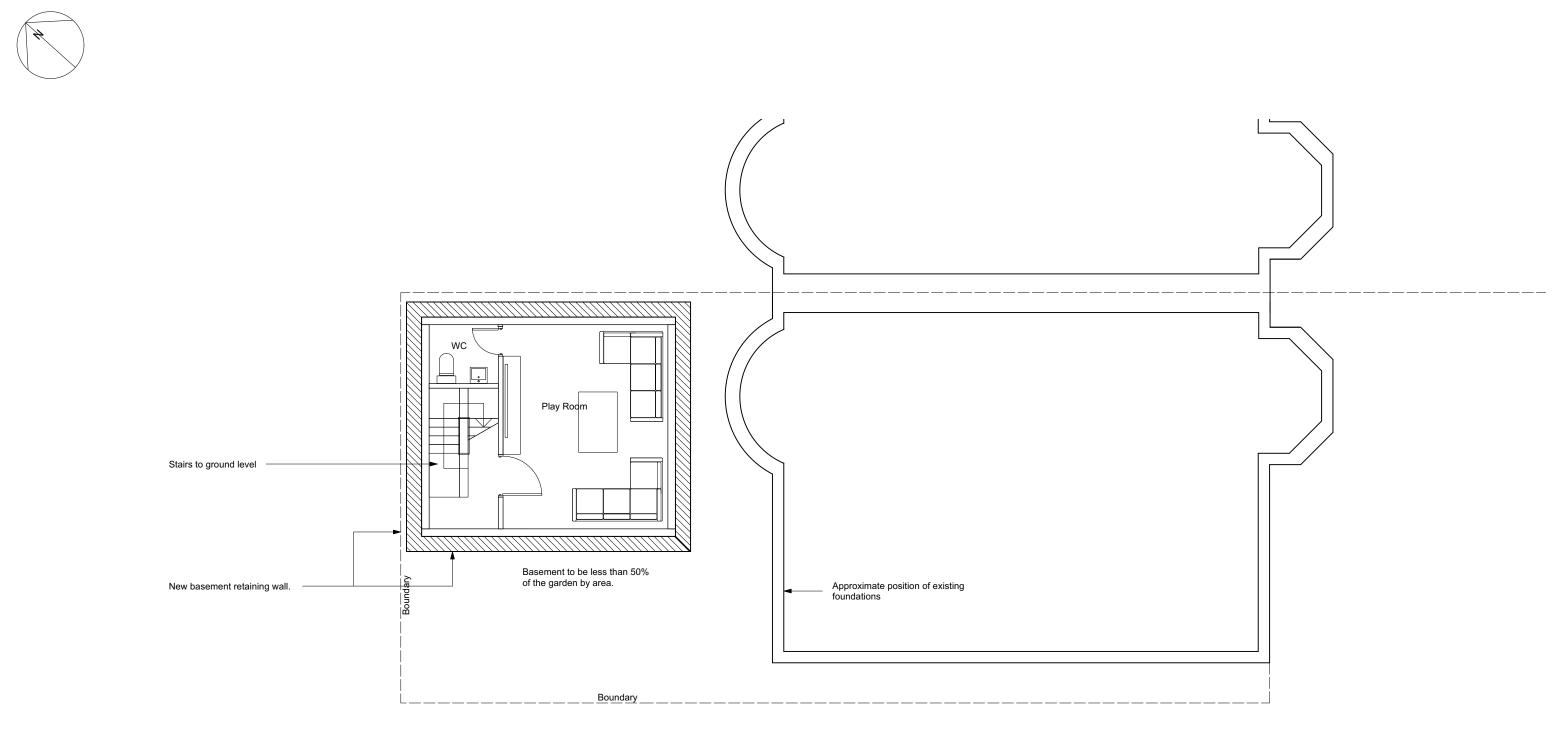

Green roof

Estimated property boundary

- New bi-fold doors

New basement retaining wall.

Basement to be less than 50% of the garden by area.