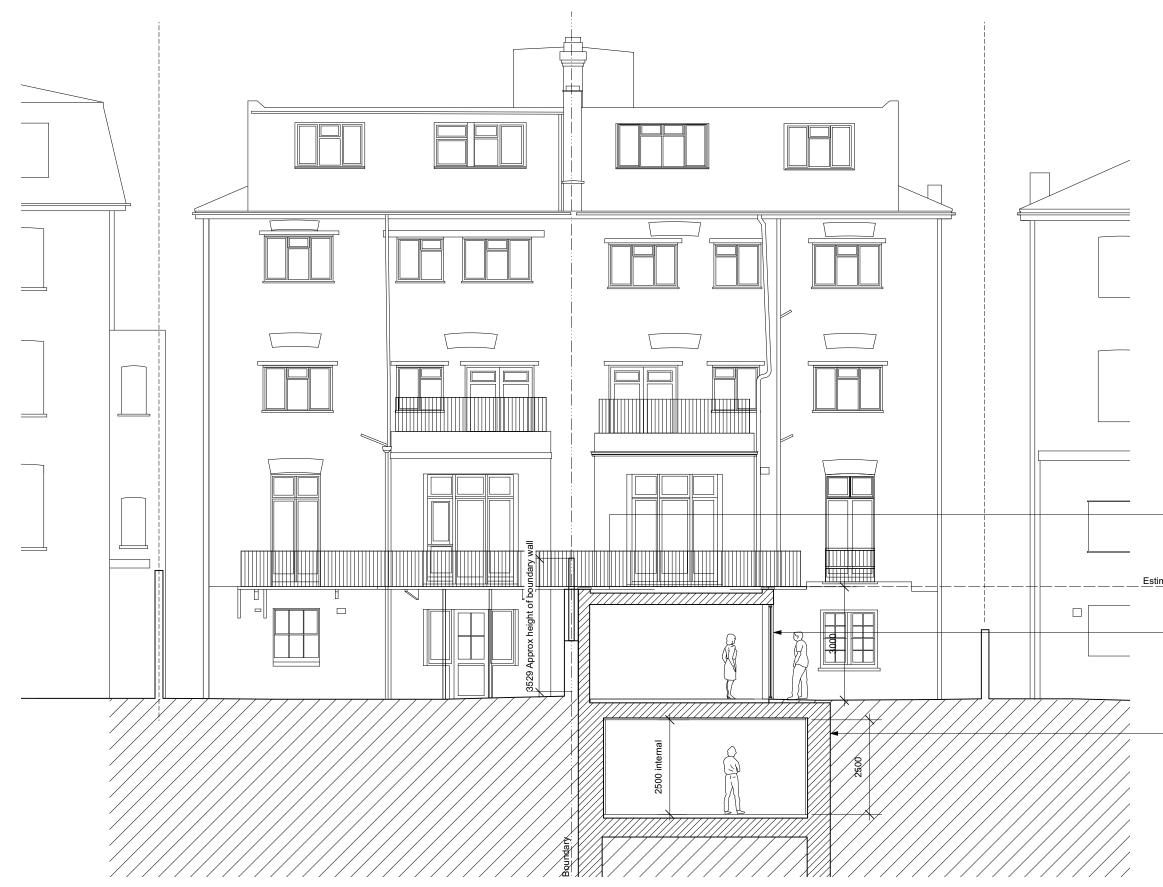

Easton Design Office Limited

Second Floor 23-24 Easton Street London WC1X 0DS +44 (0) 207 043 4614 eastondesignoffice.com

| Scale          | Drawing no.           | Client                                     | Drawing title           |
|----------------|-----------------------|--------------------------------------------|-------------------------|
| 1:100 @ A3     | 201                   |                                            | Existing Rear Elevation |
| Drawn by<br>DB | Date<br>December 2022 | Project<br>1a Adamson Road, London NW3 3HX | Planning                |