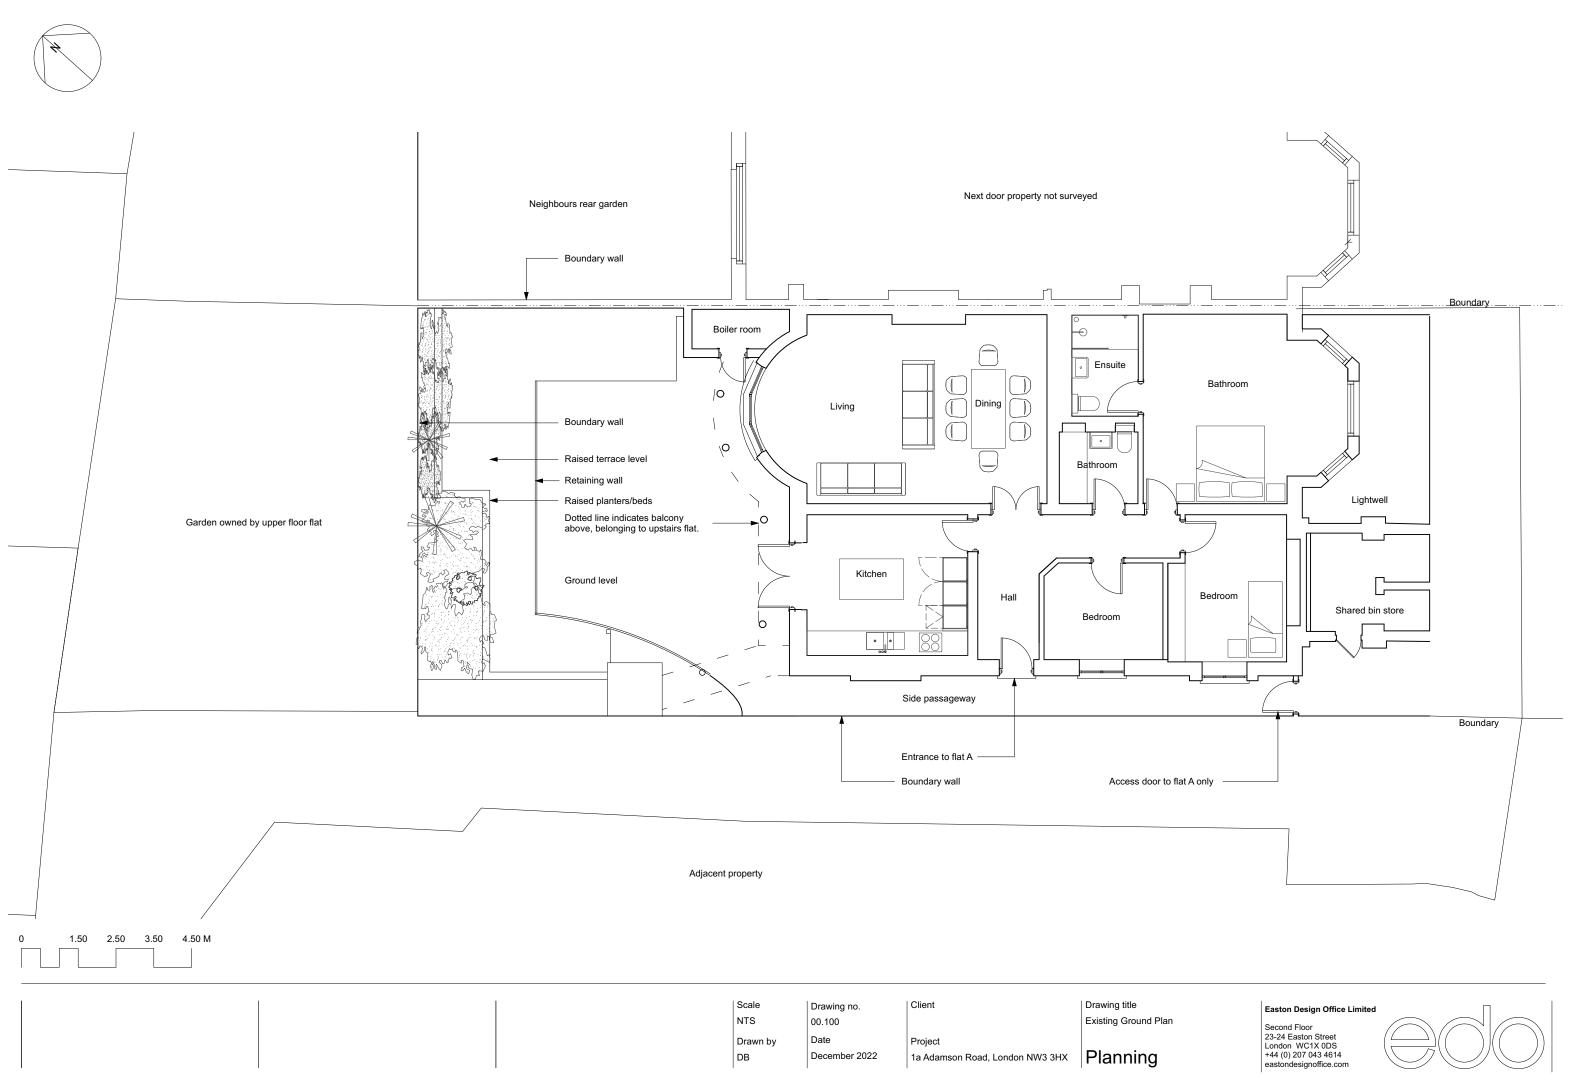

Estimated property boundary

Easton Design Office Limited

Second Floor 23-24 Easton Street London WC1X 0DS +44 (0) 207 043 4614 eastondesignoffice.com

| Scale          | Drawing no.           | Client                                     | Drawing title           |
|----------------|-----------------------|--------------------------------------------|-------------------------|
| 1:100 @ A3     | 202                   |                                            | Proposed Rear Elevation |
| Drawn by<br>DB | Date<br>December 2022 | Project<br>1a Adamson Road, London NW3 3HX | Planning                |