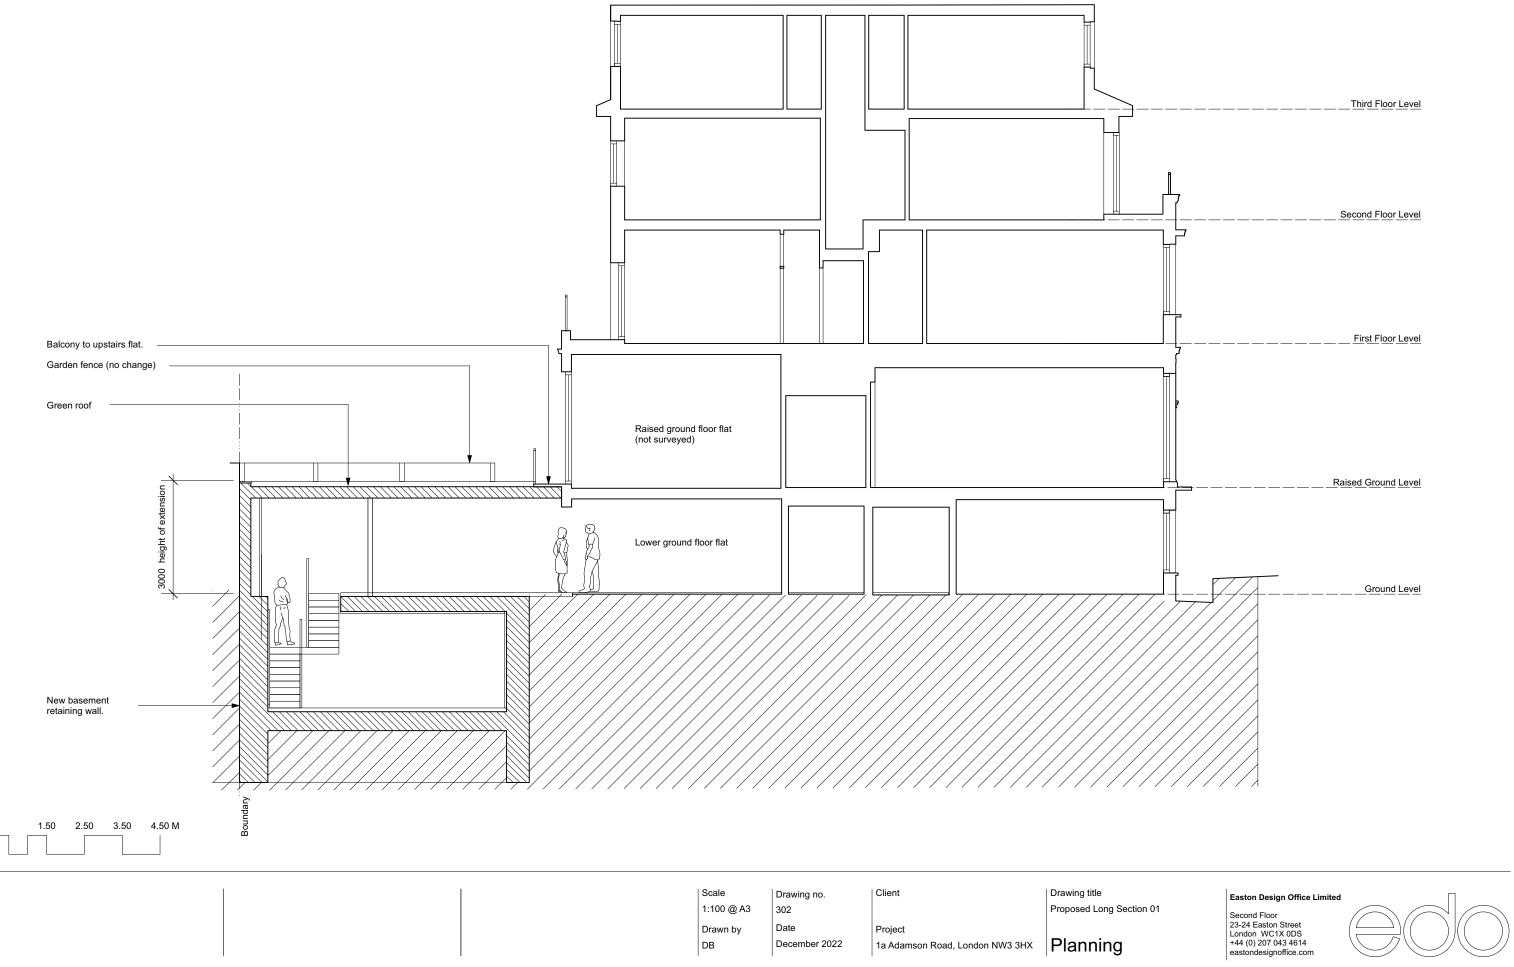

Green roof

Estimated property boundary

- New bi-fold doors

New basement retaining wall.

Basement to be less than 50% of the garden by area.

# Easton Design Office Limited

Second Floor 23-24 Easton Street London WC1X 0DS +44 (0) 207 043 4614 eastondesignoffice.com