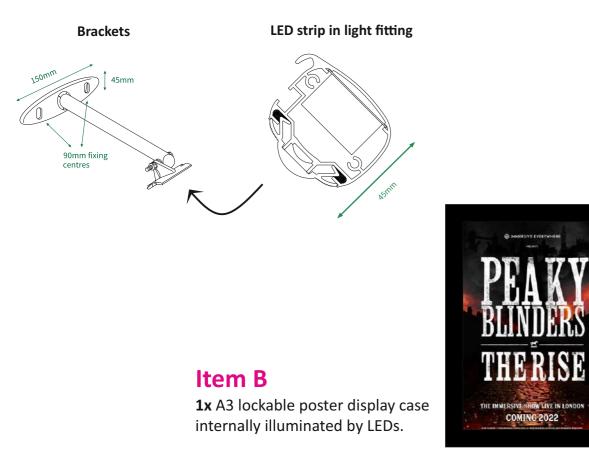

## Items C & D

**2x** A3 lockable poster display case internally illuminated by LEDs. (Shown below with other show posters for visual examples)