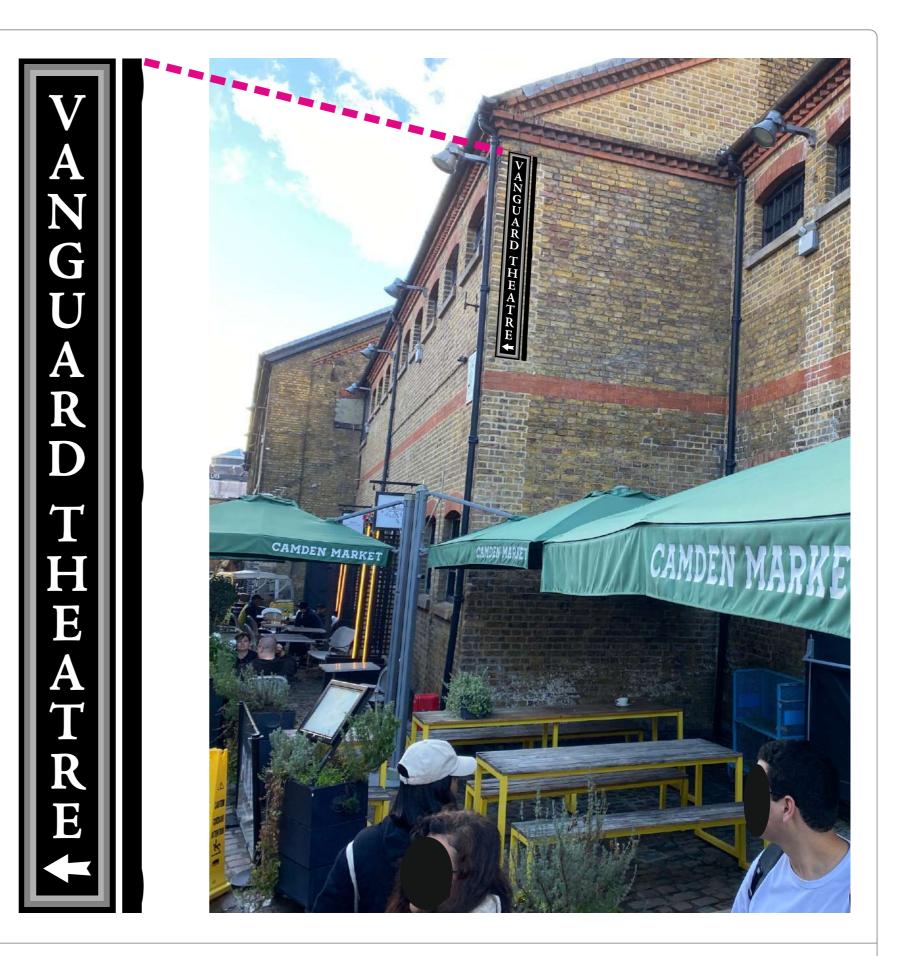

### Item H

**1x** 271x2400mm sign made of timber board and frame with distress marks added for a rustic look, painted black/grey with white painted lettering. Sign fixed to mortar with plugs and screws.

Lit by 59x2400mm LED strip in light fitting, fixed on brackets. Light directed at sign. LED light luminance is 299cd/m2. More details below.

**C** 01474 874412

Martin@admiralsignslondon.co.uk

These drawings remain the intellectual property of Admiral Signs London Ltd until purchase is complete.