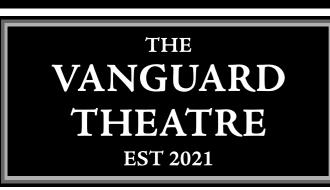

#### Item A

**1x** 900x450mm sign made in timber board and frame with distress marks added for a more rustic look, painted black with white painted lettering. Sign fixed to mortar with plugs and screws.

Lit by 59x900mm LED strip in light fitting, fixed on brackets. Light directed at sign. LED light luminance is 299cd/m2. More details below.