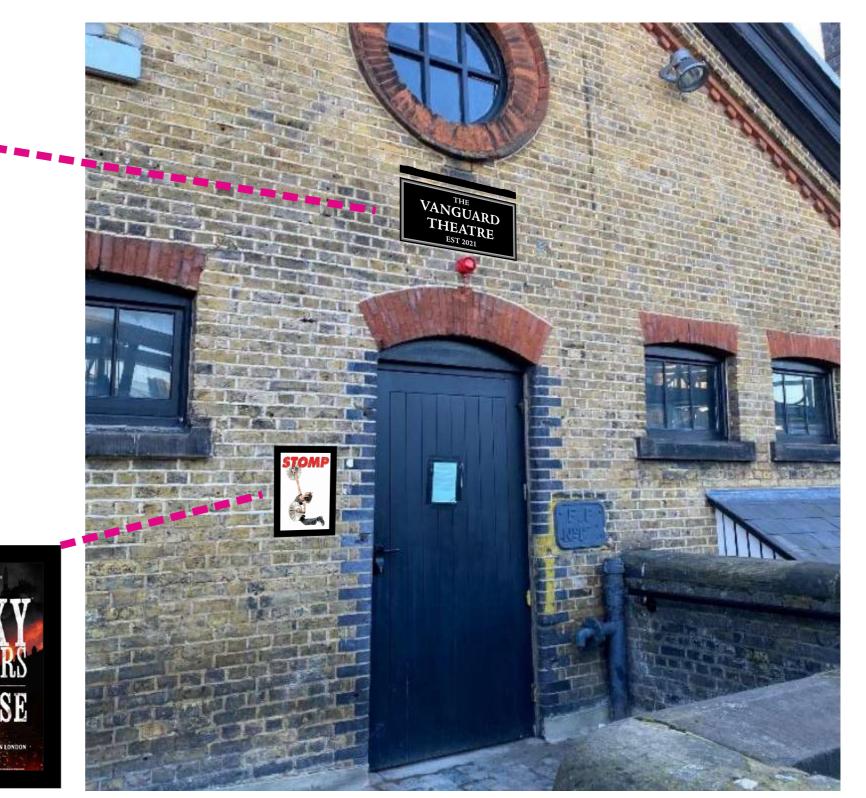

#### Item A

**1x** 900x450mm sign made in timber board and frame with distress marks added for a more rustic look, painted black with white painted lettering. Sign fixed to mortar with plugs and screws.

## Items C & D

**2x** A3 lockable poster display case internally illuminated by LEDs. (Shown below with other show posters for visual examples)