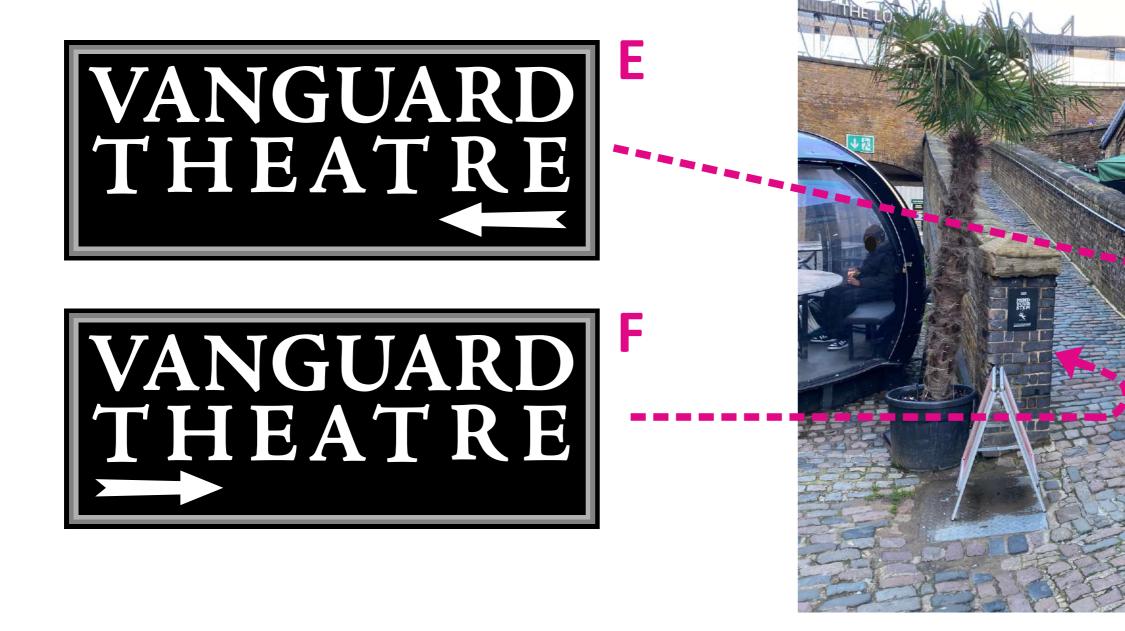

## Items E & F

**2x** 1460x600mm sign made of timber board and frame with distress marks added for a rustic look, painted black/grey with white painted lettering. Sign fixed to mortar with plugs and screws.

These signs fitted on opposite inner walls of ramp.

| 01474 | 874412 |
|-------|--------|
| 01414 | 0/4412 |

Martin@admiralsignslondon.co.uk

These drawings remain the intellectual property of Admiral Signs London Ltd until purchase is complete. Scale: