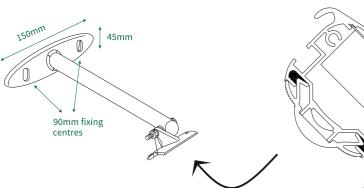

Lit by 59x900mm LED strip in light fitting, fixed on brackets. Light directed at sign. LED light luminance is 299cd/m2. More details below.

Lit by 59x1640mm LED strip in light fitting, fixed on brackets. Light directed at sign. LED light luminance is 299cd/m2. More details at bottom of page.

**Brackets** 

LED strip in light fitting

**C** 01474 874412

Lit by 59x2400mm LED strip in light fitting, fixed on brackets. Light directed at sign. LED light luminance is 299cd/m2. More details below.

**C** 01474 874412

Martin@admiralsignslondon.co.uk

These drawings remain the intellectual property of Admiral Signs London Ltd until purchase is complete.