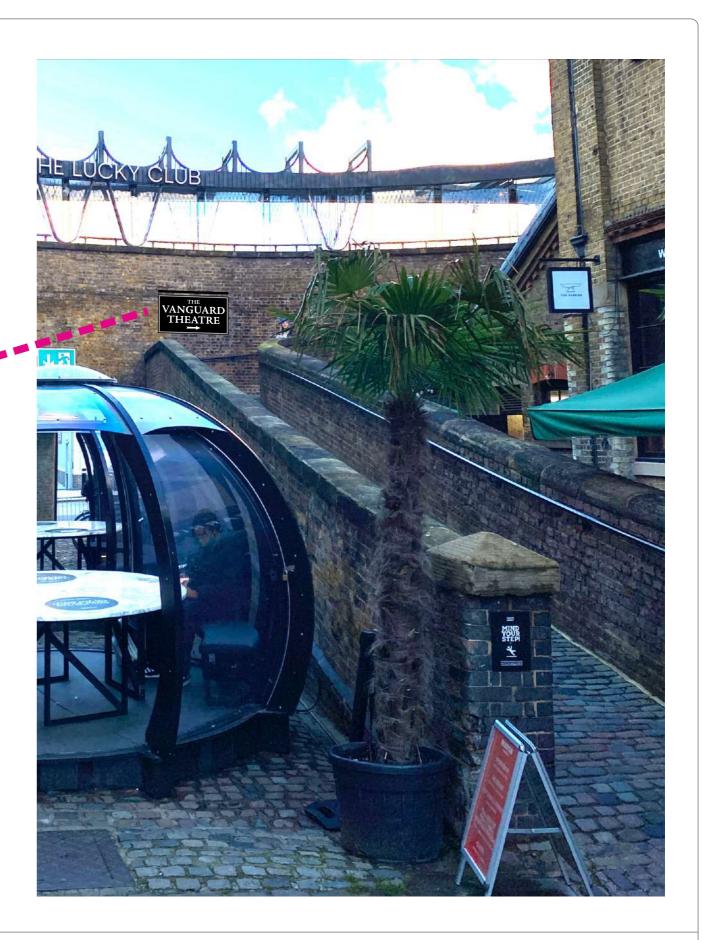

#### Item A

**1x** 900x450mm sign made in timber board and frame with distress marks added for a more rustic look, painted black with white painted lettering. Sign fixed to mortar with plugs and screws.

Lit by 59x900mm LED strip in light fitting, fixed on brackets. Light directed at sign. LED light luminance is 299cd/m2. More details below.

# **WEST ELEVATION**

**C** 01474 874412

🔀 martin@admiralsignslondon.co.uk

These drawings remain the intellectual property of

Admiral Signs London Ltd until purchase is complete.

Scale:

Not scaled

Site: THE VANGUARD THEATRE Page: 1/5