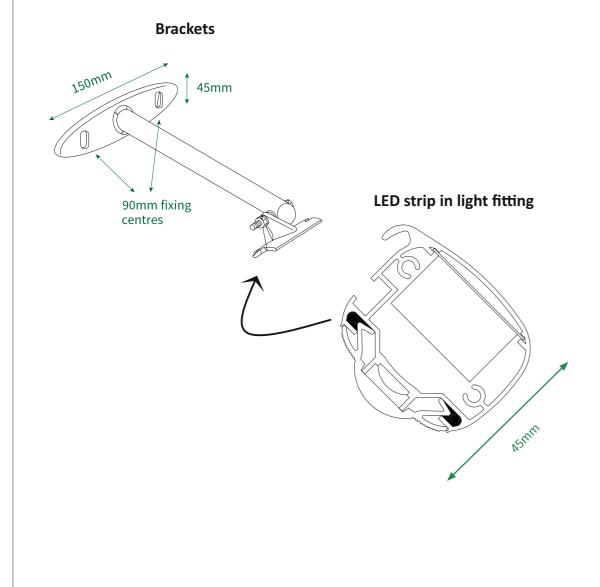

Lit by 59x900mm LED strip in light fitting, fixed on brackets. Light directed at sign. LED light luminance is 299cd/m2. More details below.

Lit by 59x1640mm LED strip in light fitting, fixed on brackets. Light directed at sign. LED light luminance is 299cd/m2. More details at bottom of page.

**Brackets** 

LED strip in light fitting

**C** 01474 874412

Lit by 59x2400mm LED strip in light fitting, fixed on brackets. Light directed at sign. LED light luminance is 299cd/m2. More details below.

**C** 01474 874412

Martin@admiralsignslondon.co.uk

These drawings remain the intellectual property of Admiral Signs London Ltd until purchase is complete.