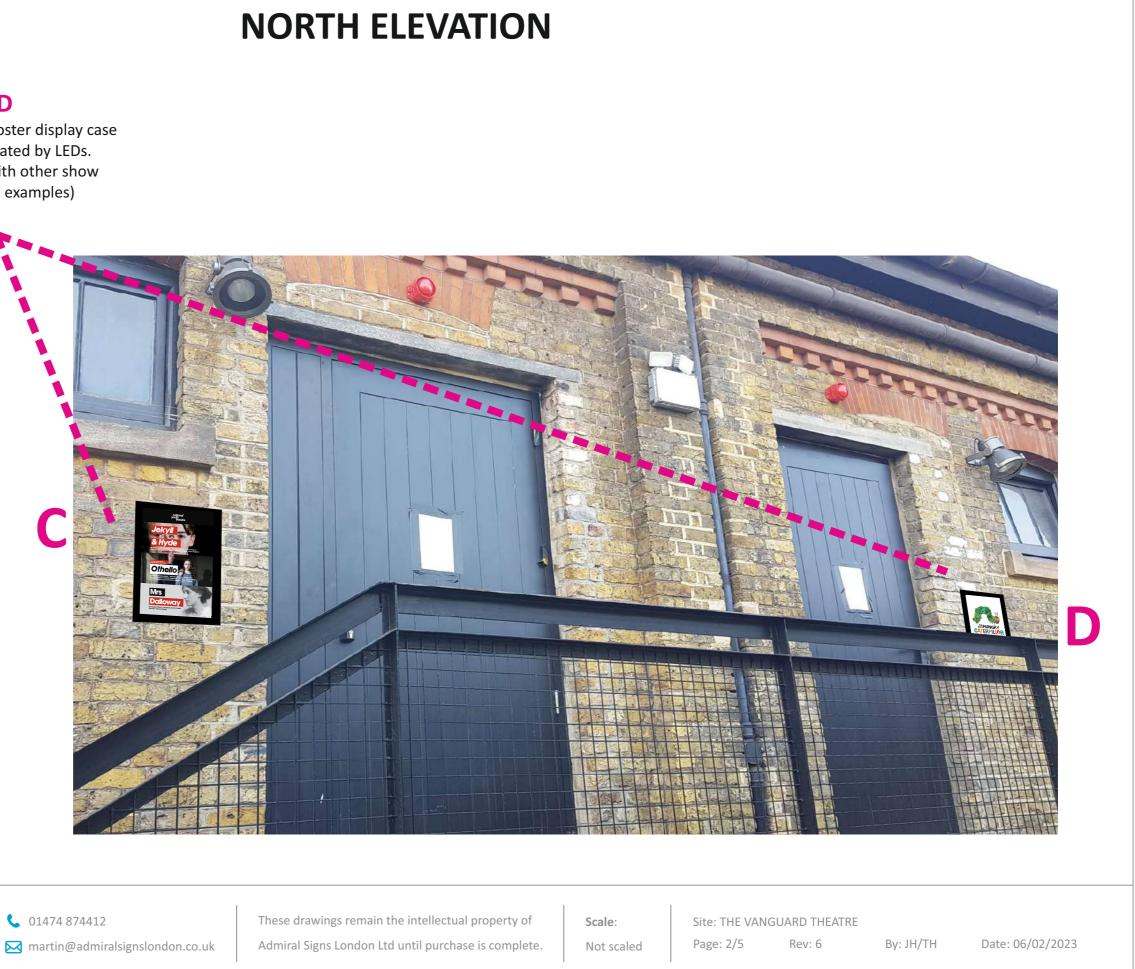

## Items C & D

**2x** A3 lockable poster display case internally illuminated by LEDs. (Shown below with other show posters for visual examples)