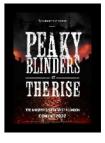

### Item B

A3 poster box, internally illuminated.

Below image not to scale.

Site: VANGUARD THEATRE, CAMDEN MARKET

Page:

1/4