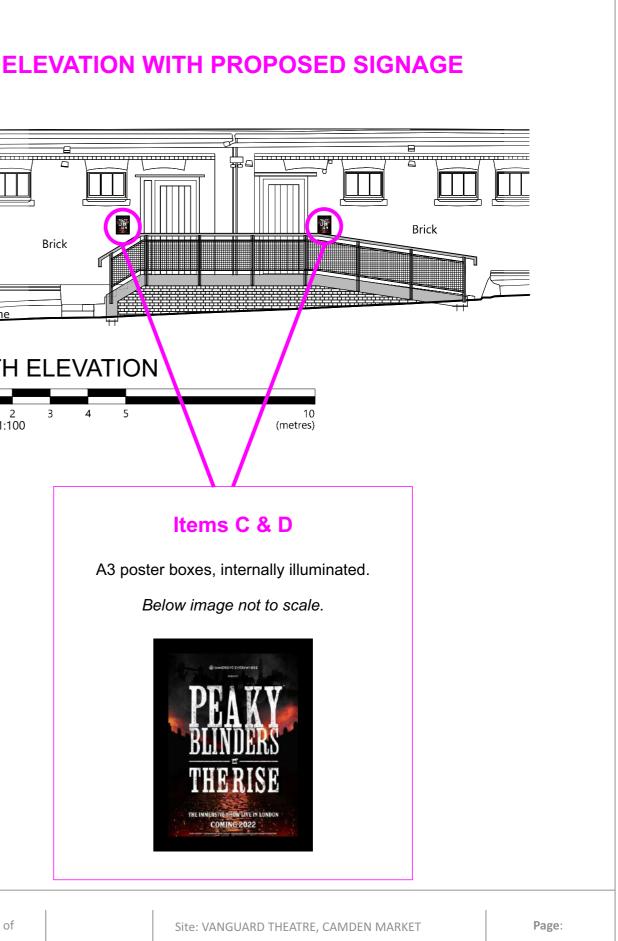

## **ELEVATION WITH PROPOSED SIGNAGE ELEVATION OF EXISTING** Brick A ſr Tile Brick Wall in Brick Wall in Foreground Foreground Box Box

WEST ELEVATION - 1:100

West Elevation - 1:100

### Item B

A3 poster box, internally illuminated.

Below image not to scale.

Site: VANGUARD THEATRE, CAMDEN MARKET

Page:

1/4

EAST ELEVATION FOR RAMP SIGNS.

Page:

4/4