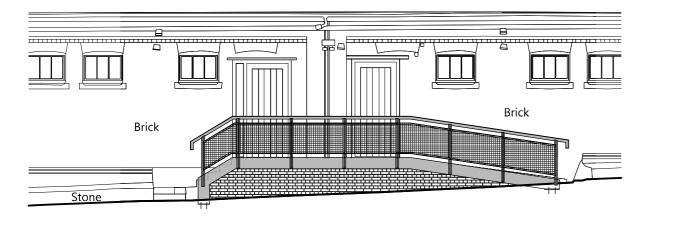

## **ELEVATION WITH PROPOSED SIGNAGE ELEVATION OF EXISTING** Brick A ſr Tile Brick Wall in Brick Wall in Foreground Foreground Box Box

WEST ELEVATION - 1:100

West Elevation - 1:100

EAST ELEVATION FOR RAMP SIGNS.

Page:

4/4