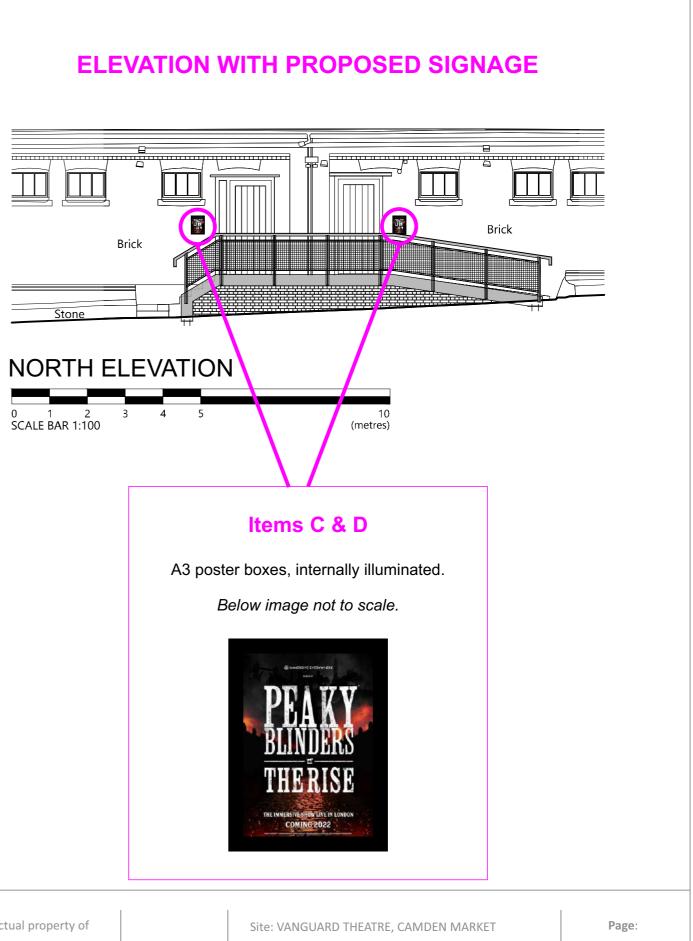

### Item B

A3 poster box, internally illuminated.

Below image not to scale.

Site: VANGUARD THEATRE, CAMDEN MARKET

Page:

1/4

# NORTH ELEVATION

**C** 01474 874412

Martin@admiralsignslondon.co.uk

These drawings remain the intellectual property of

Admiral Signs London Ltd until purchase is complete.

NORTH ELEVATION.

2/4

admiral signs LONDON