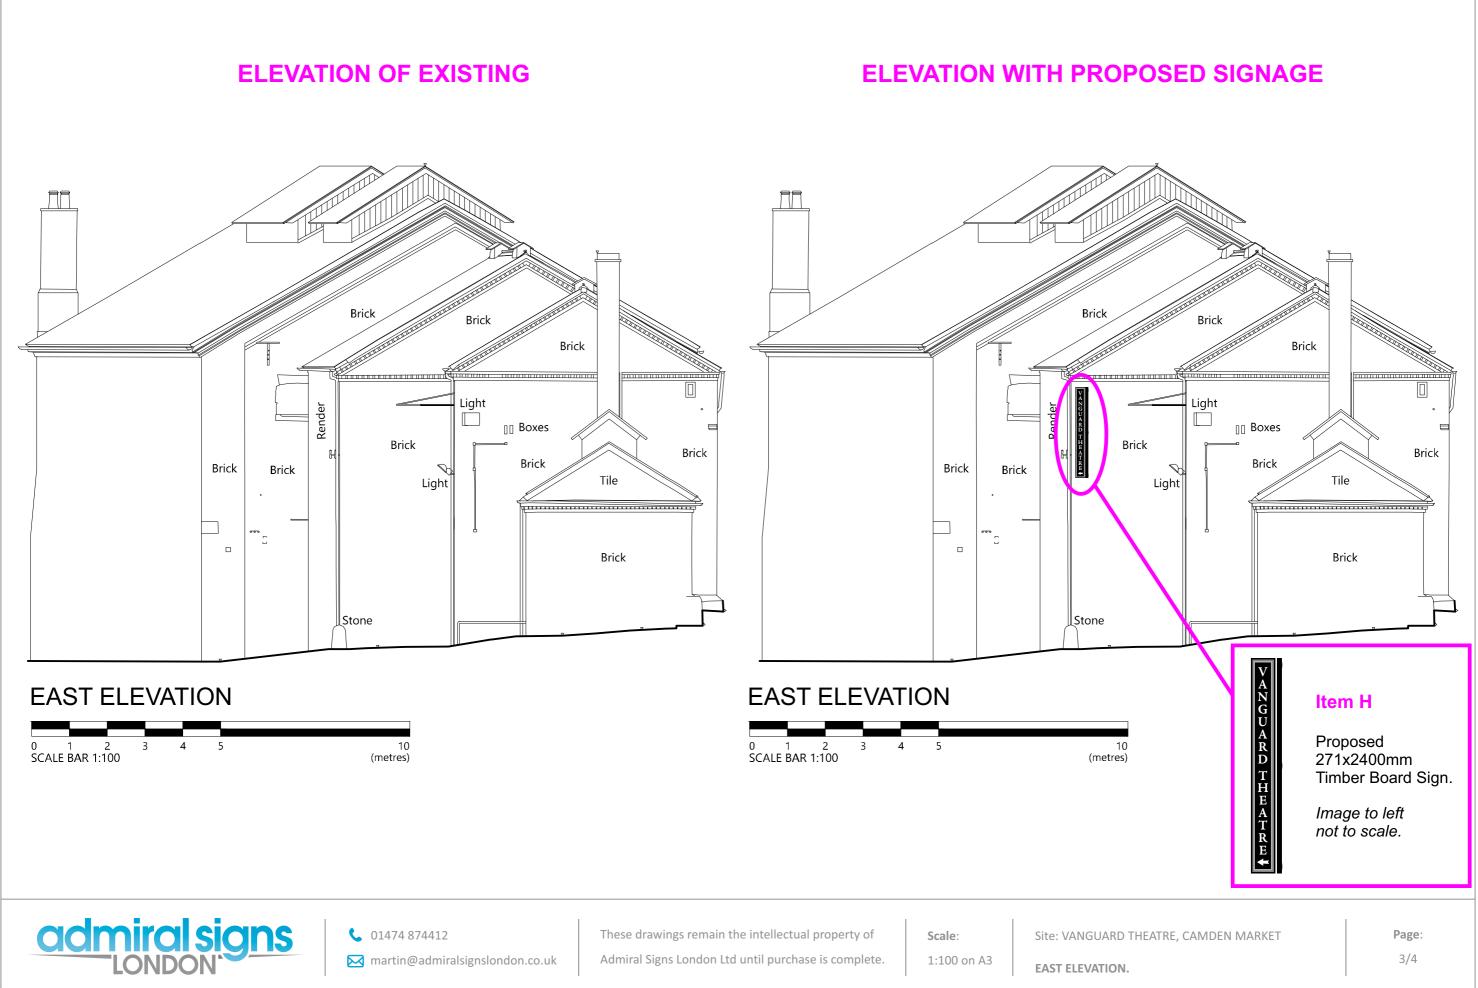

## **ELEVATION WITH PROPOSED SIGNAGE ELEVATION OF EXISTING** Brick A ſr Tile Brick Wall in Brick Wall in Foreground Foreground Box Box

WEST ELEVATION - 1:100

West Elevation - 1:100

**C** 01474 874412

martin@admiralsignslondon.co.uk

These drawings remain the intellectual property of Admiral Signs London Ltd until purchase is complete.

Scale: 1:100 on A3

Site: VANGUARD THEATRE, CAMDEN MARKET

EAST ELEVATION FOR RAMP SIGNS.

Page:

4/4