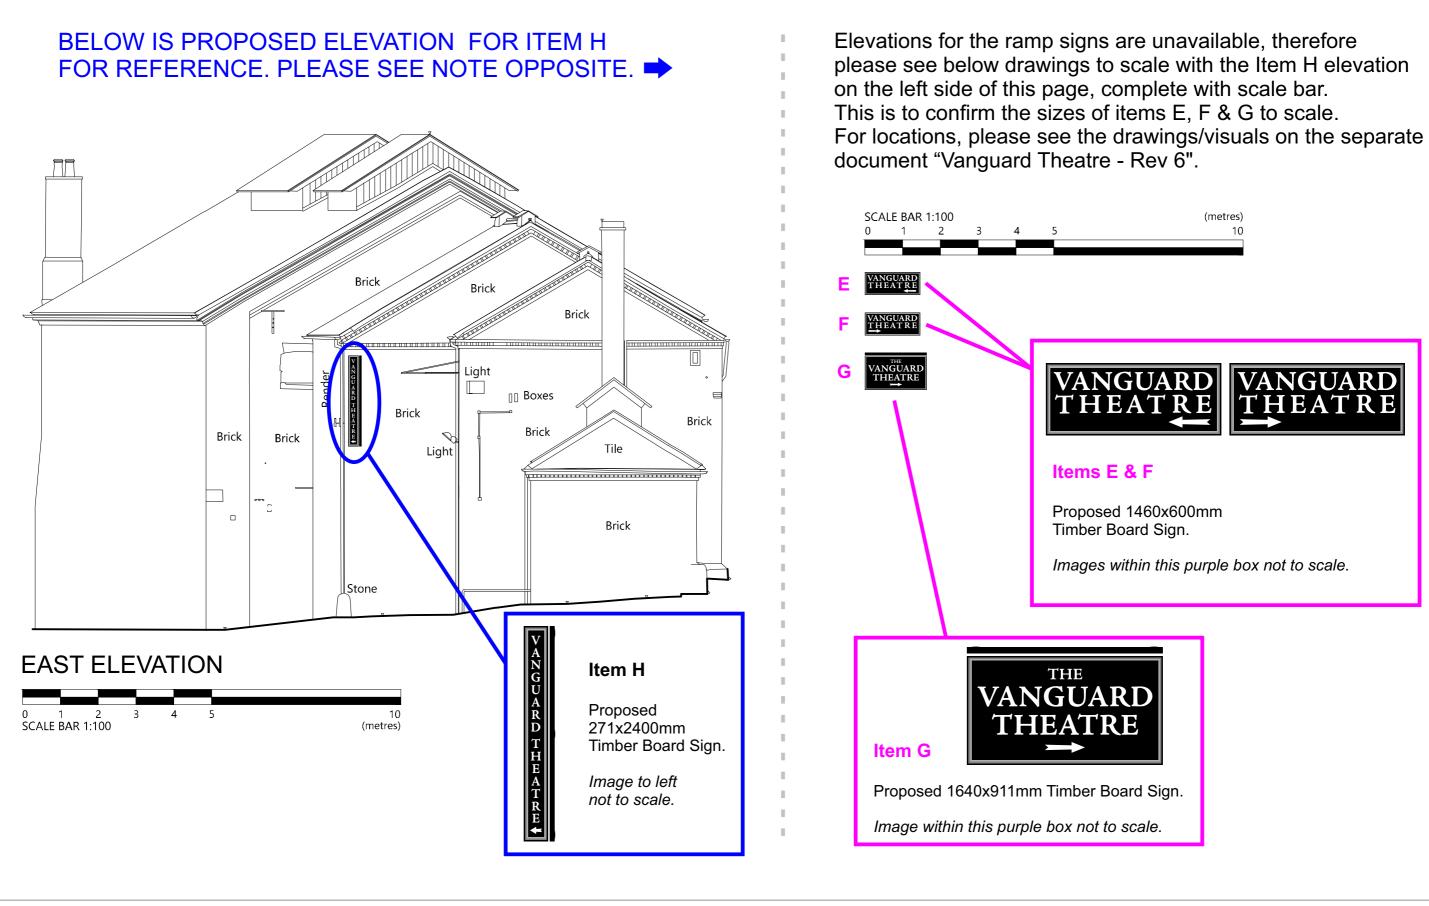

## **ELEVATION WITH PROPOSED SIGNAGE ELEVATION OF EXISTING** Brick A ſr Tile Brick Wall in Brick Wall in Foreground Foreground Box Box

WEST ELEVATION - 1:100

West Elevation - 1:100



### Item A

Proposed 900x450mm Timber Board Sign.

Below image not to scale.

## THE VANGUARD THEATRE EST 2021

### Item B

A3 poster box, internally illuminated.

Below image not to scale.



Site: VANGUARD THEATRE, CAMDEN MARKET

Page:

1/4

## **ELEVATION OF EXISTING**





10

(metres)

# NORTH ELEVATION









**C** 01474 874412

Martin@admiralsignslondon.co.uk

These drawings remain the intellectual property of

Admiral Signs London Ltd until purchase is complete.

NORTH ELEVATION.

2/4





admiral signs LONDON

**C** 01474 874412

martin@admiralsignslondon.co.uk

These drawings remain the intellectual property of Admiral Signs London Ltd until purchase is complete.

Scale: 1:100 on A3



Site: VANGUARD THEATRE, CAMDEN MARKET

EAST ELEVATION FOR RAMP SIGNS.

Page:

4/4