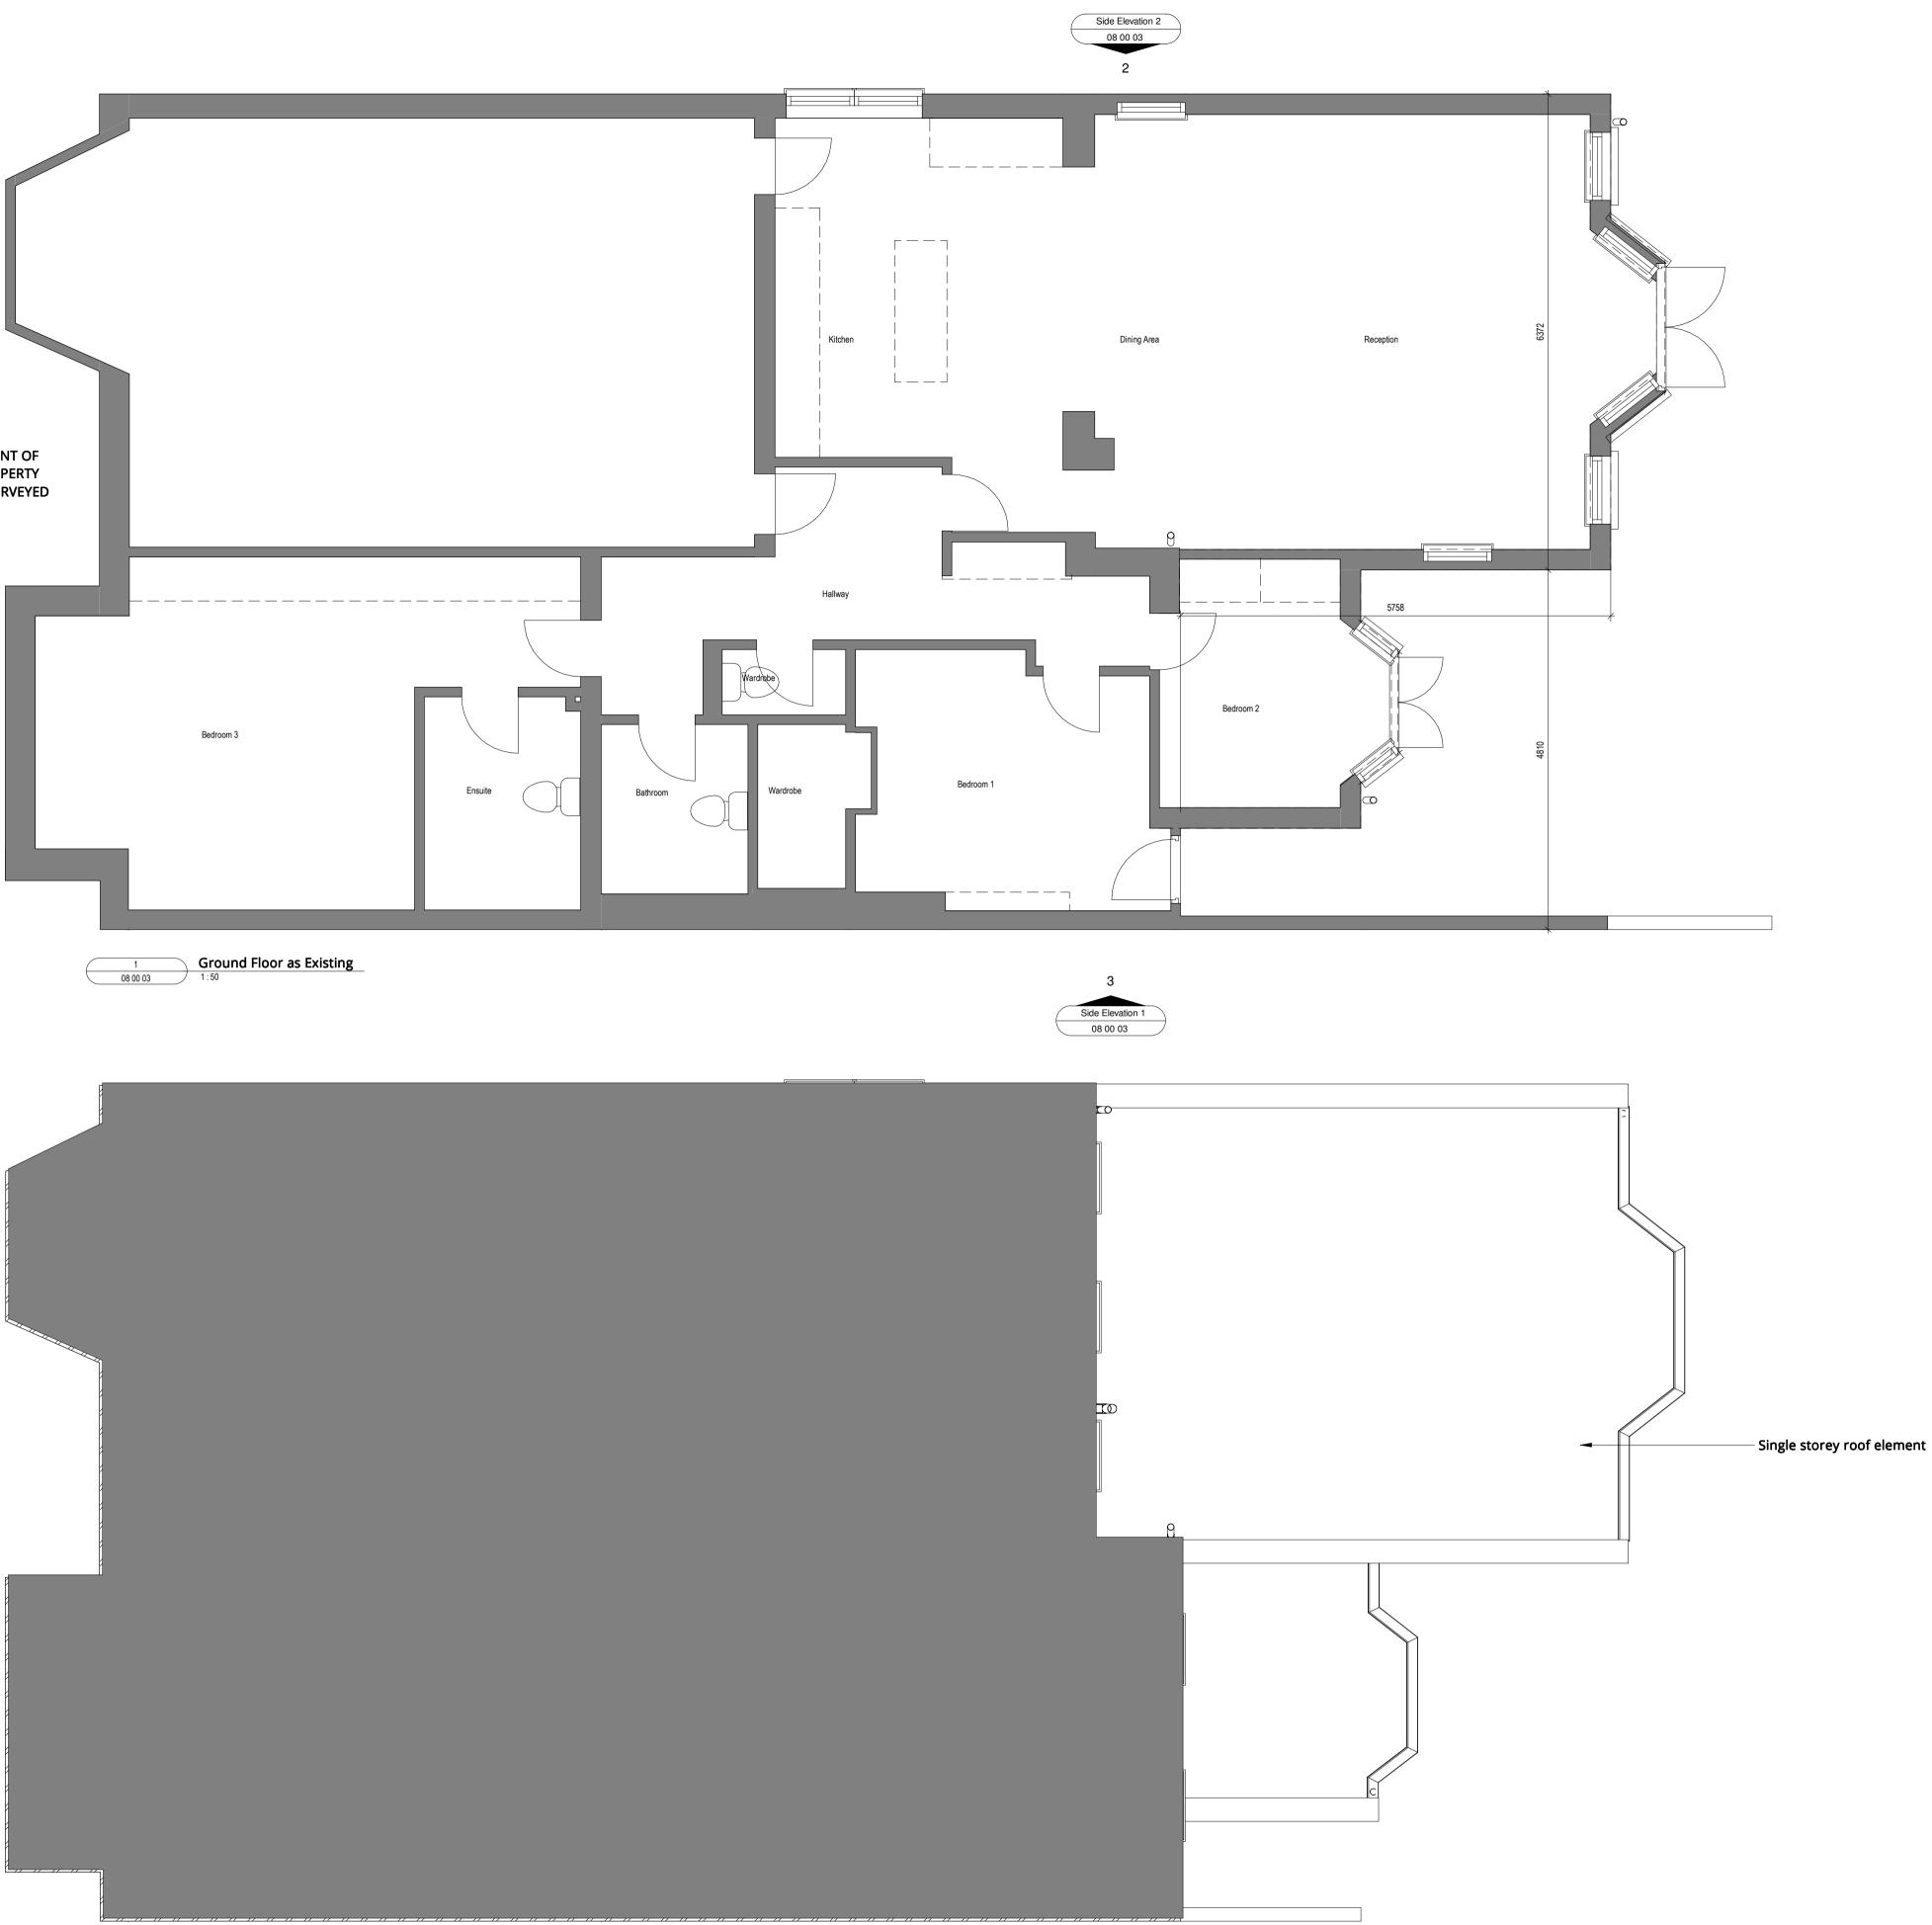

2 First Floor as Existing 08 00 03 1:50



Copyright of this drawing is the property of SK-Architecture ltd. It must not be reproduced or amended nor used in the execution of any works whether in conjunction with the proposed works for which it is prepared or otherwise without the express consent in writing of SK-Architecture ltd.

For information only DO NOT SCALE



|                                  | ription<br>for Comment         | Date<br>25/10/2022 |  |
|----------------------------------|--------------------------------|--------------------|--|
| SK                               | ARCHITEC                       | eture              |  |
| Client<br>Mr & Mrs               | Client<br>Mr & Mrs Chetrit     |                    |  |
| Project<br>Flat 1, 86            | Greencroft Gar