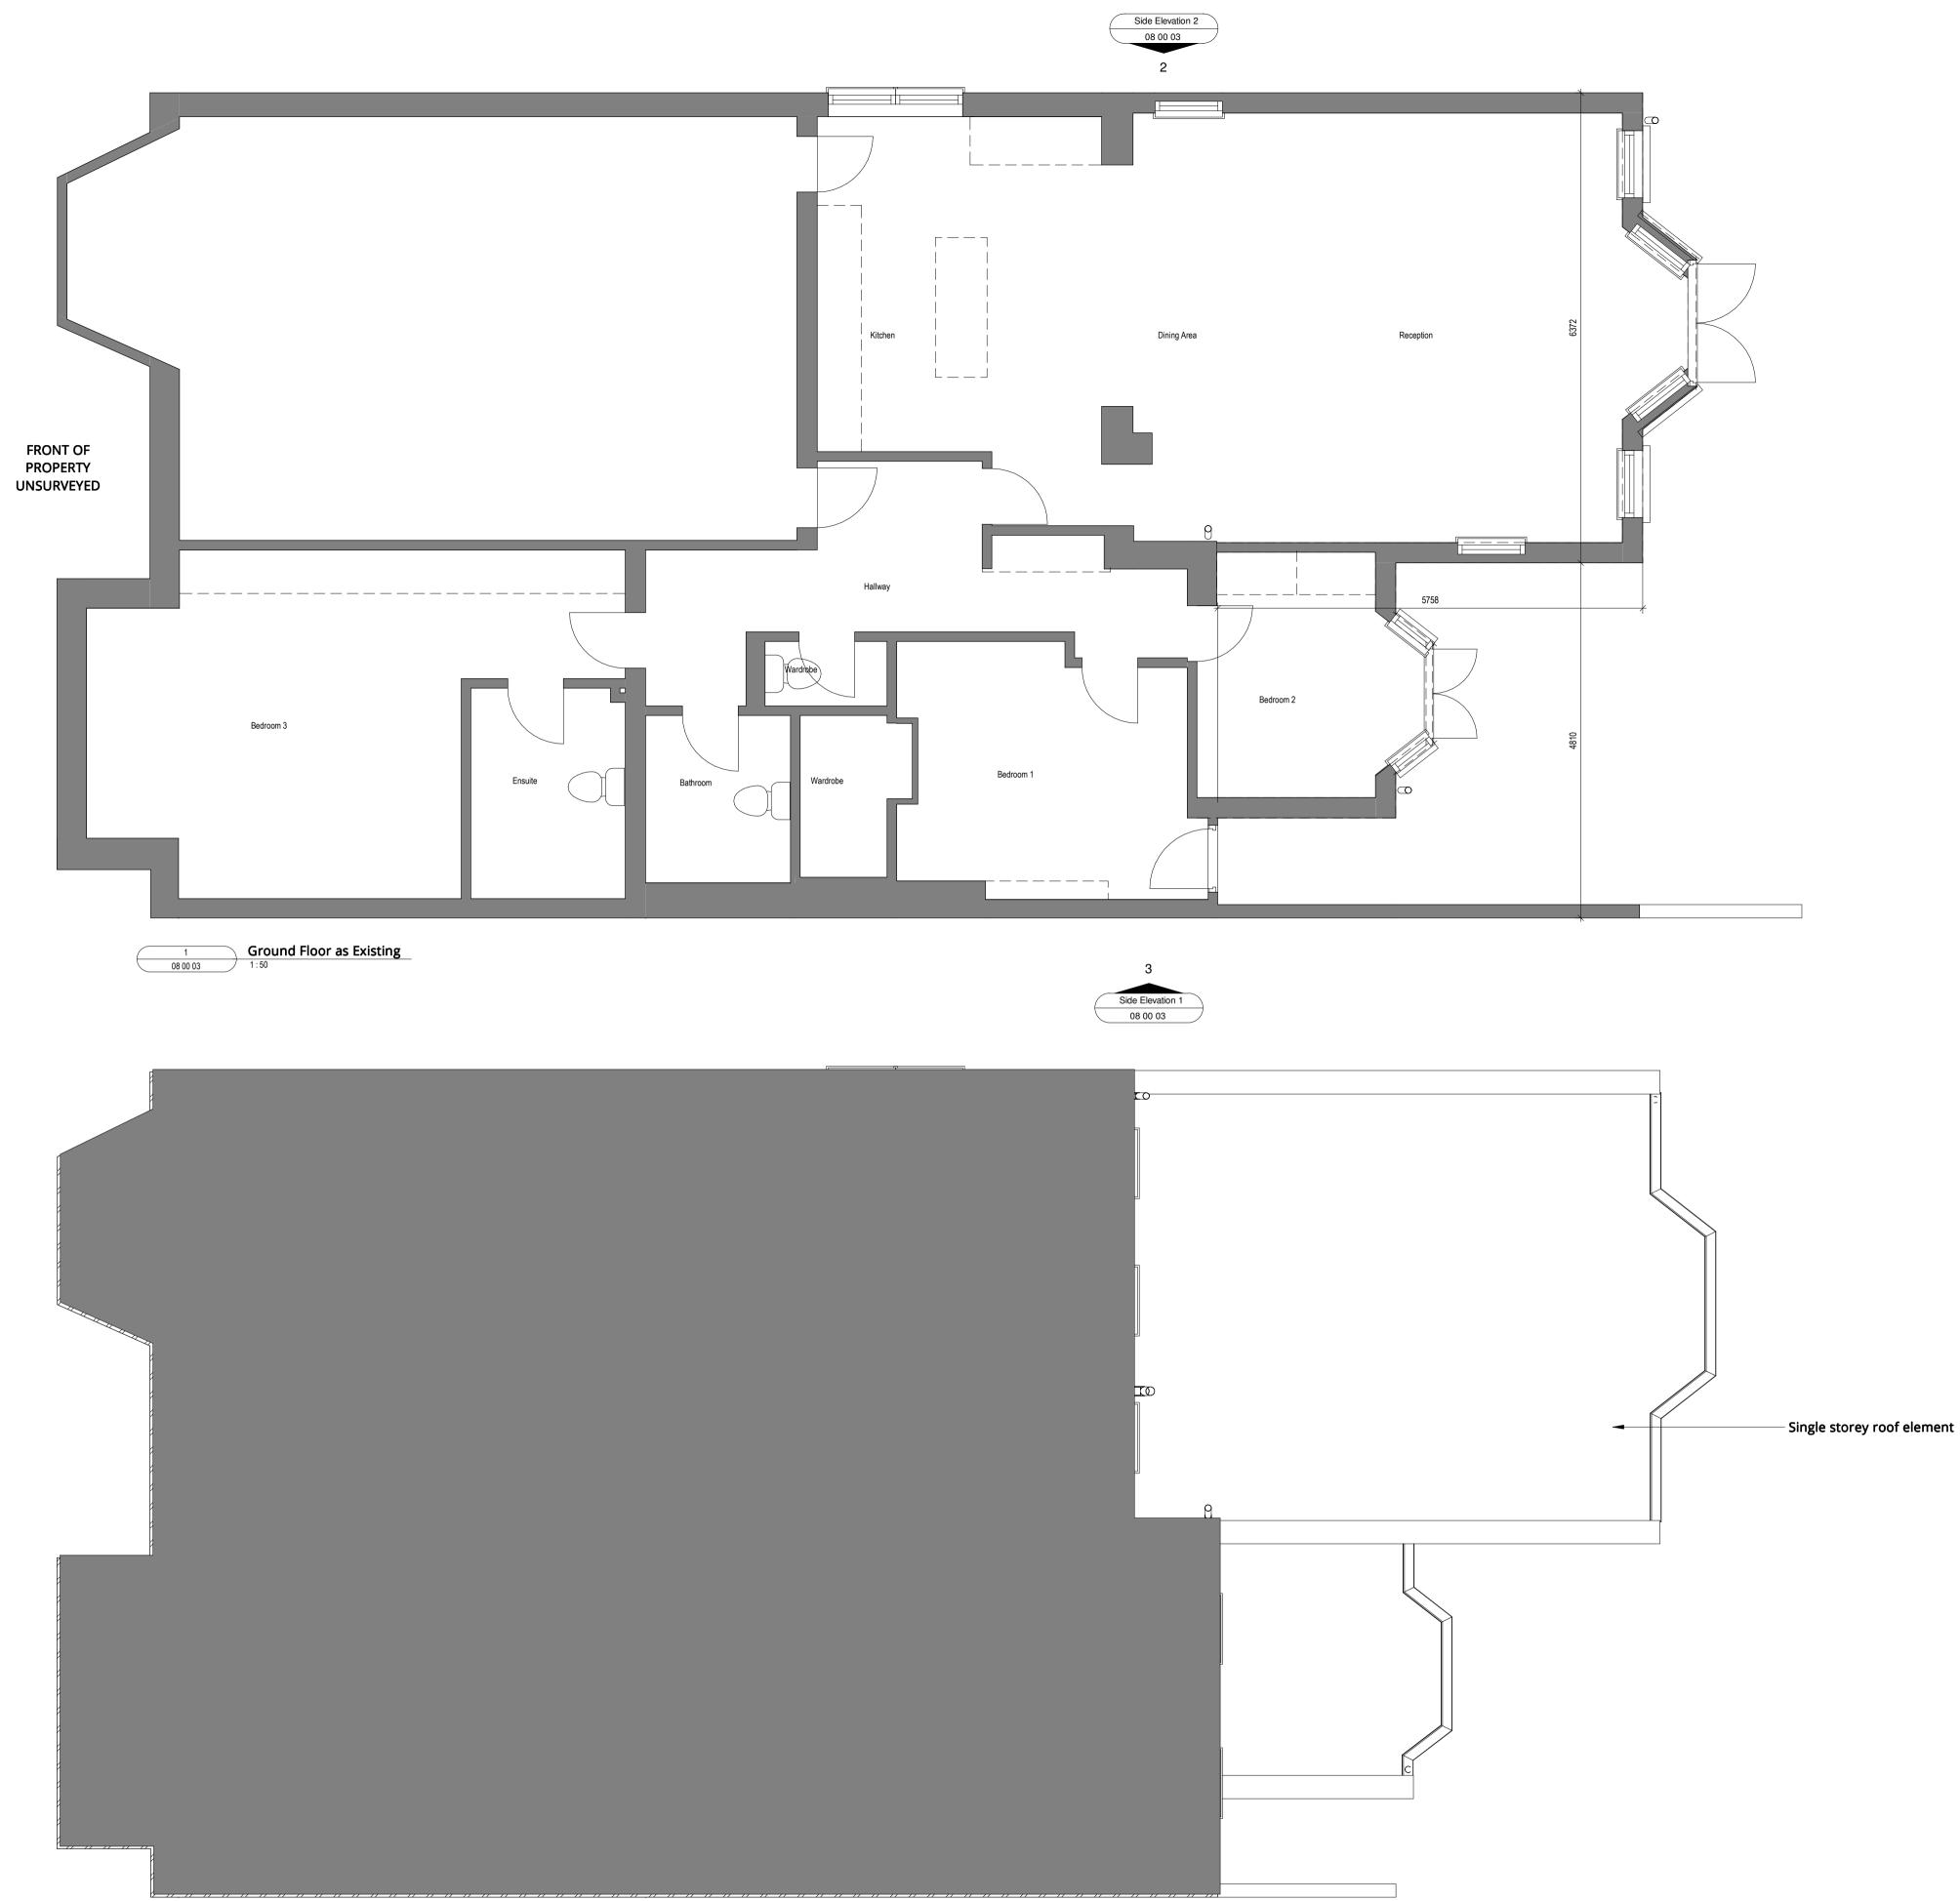

2 First Floor as Existing 08 00 03 1:50



Copyright of this drawing is the property of SK-Architecture ltd. It must not be reproduced or amended nor used in the execution of any works whether in conjunction with the proposed works for which it is prepared or otherwise without the express consent in writing of SK-Architecture ltd.

For information only DO NOT SCALE



|                                  | ription<br>for Comment         | Date<br>25/10/2022 |  |
|----------------------------------|--------------------------------|--------------------|--|
| SK                               | ARCHITEC                       | eture              |  |
| Client<br>Mr & Mrs               | Client<br>Mr & Mrs Chetrit     |                    |  |
| Project<br>Flat 1, 86            | Greencroft G