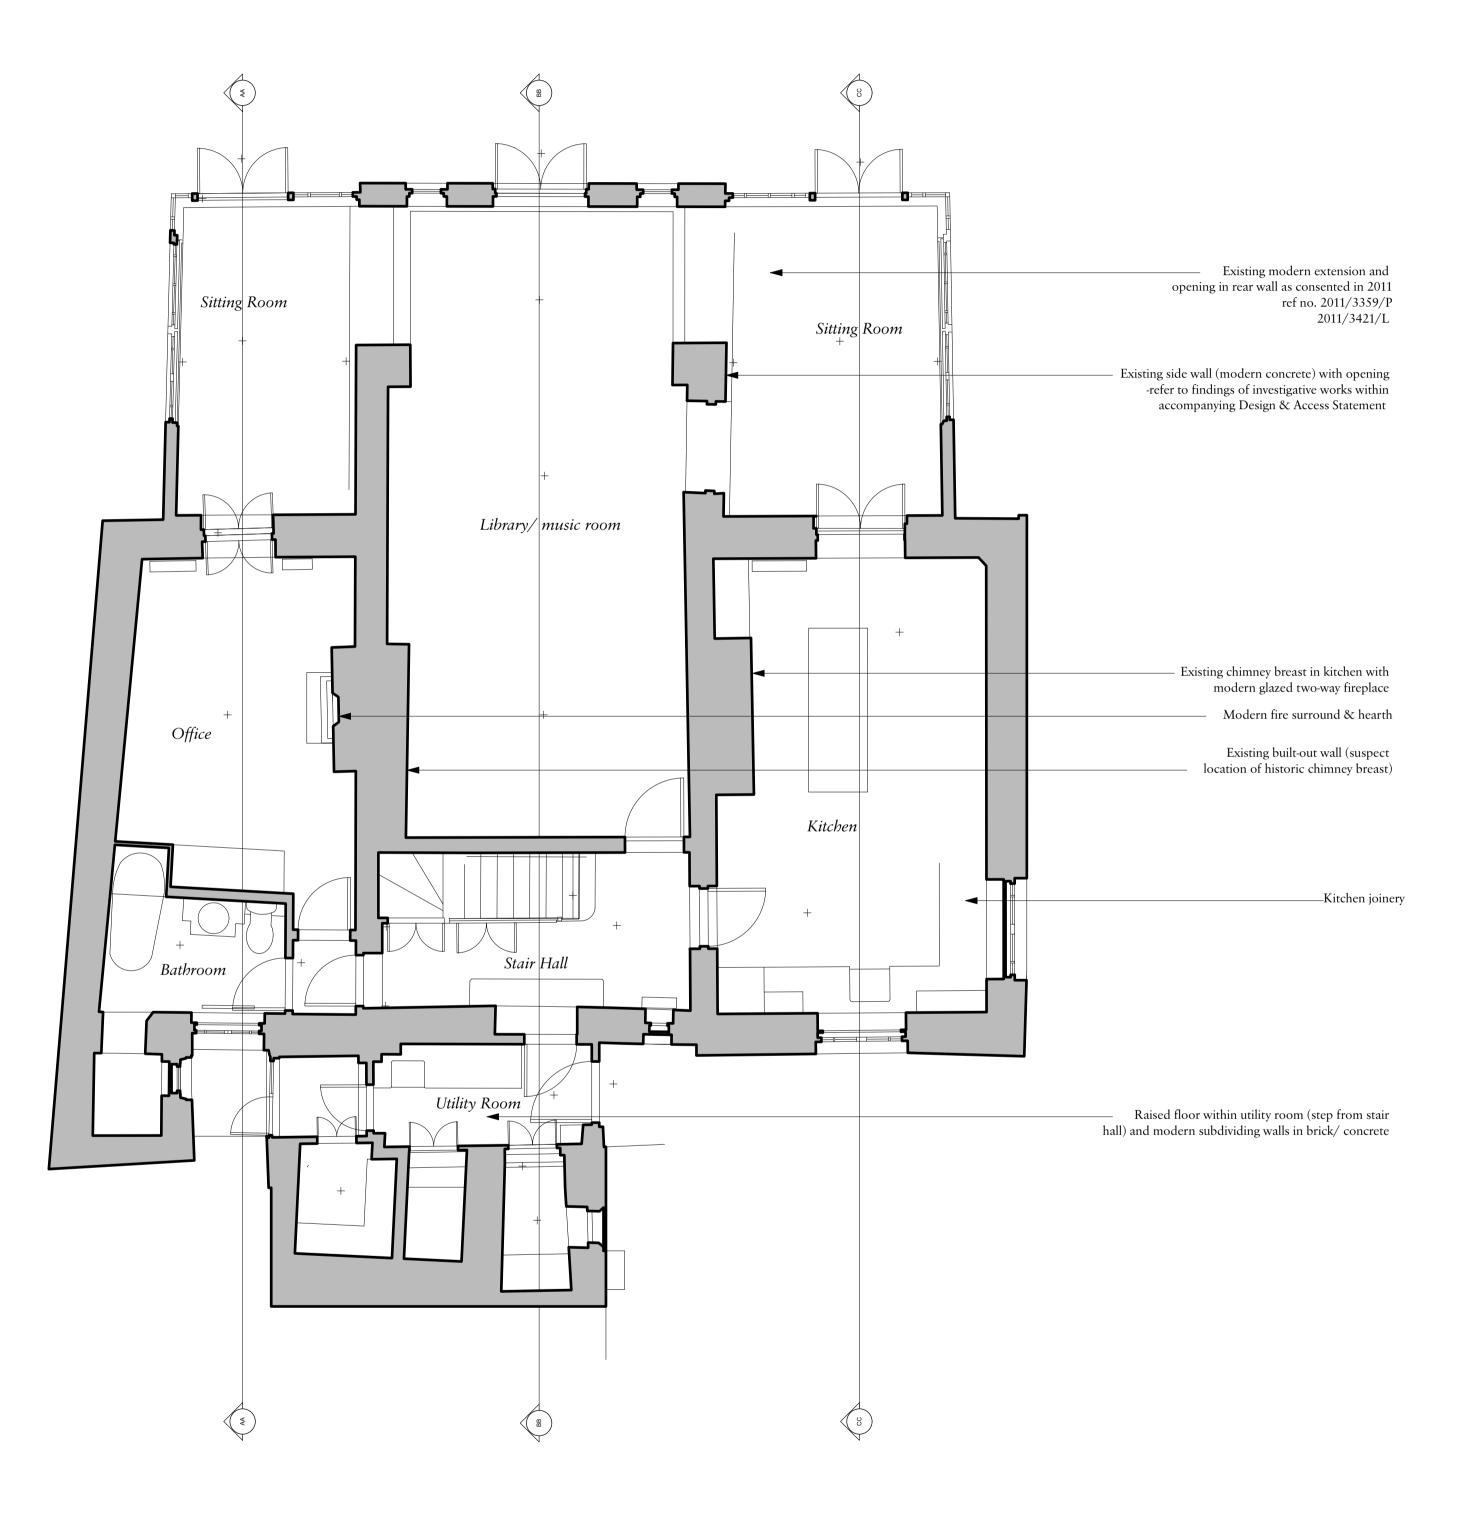

Existing Lower Ground Floor Plan 1:50

All dimensions in millimetres. Where dimensions are not given, drawings must not be scaled and the matter referred back to Charlton Brown Architects.

All dimensions and conditions are to be checked on site by the contractor prior to preparing drawings or commencing any work. The contractor is responsible for checking that there is no conflict between site dimensions and drawn dimensions.

In the event of any detail or dimensional conflict between Charlton Brown Architects drawings, the matter must be referred back to Charlton Brown Architects for clarification

Rev Date

Details

By

## Charlton Brown Architecture & Interiors

The Belvedere, 2 Back Lane, Hampstead, London, NW3 1HL +44(0)20 7794 1234 Telephone Email office@charltonbrown.com Website www.charltonbrown.com

Client Polly Samson Project 49 Downshire Hill Drawing Title Existing Lower Ground Floor Plan Date Drawn Checked 19/12/2022 CP SI Scale 1:50 Issue Status Planning Project Number Drawing Number Revision 22005 00-099