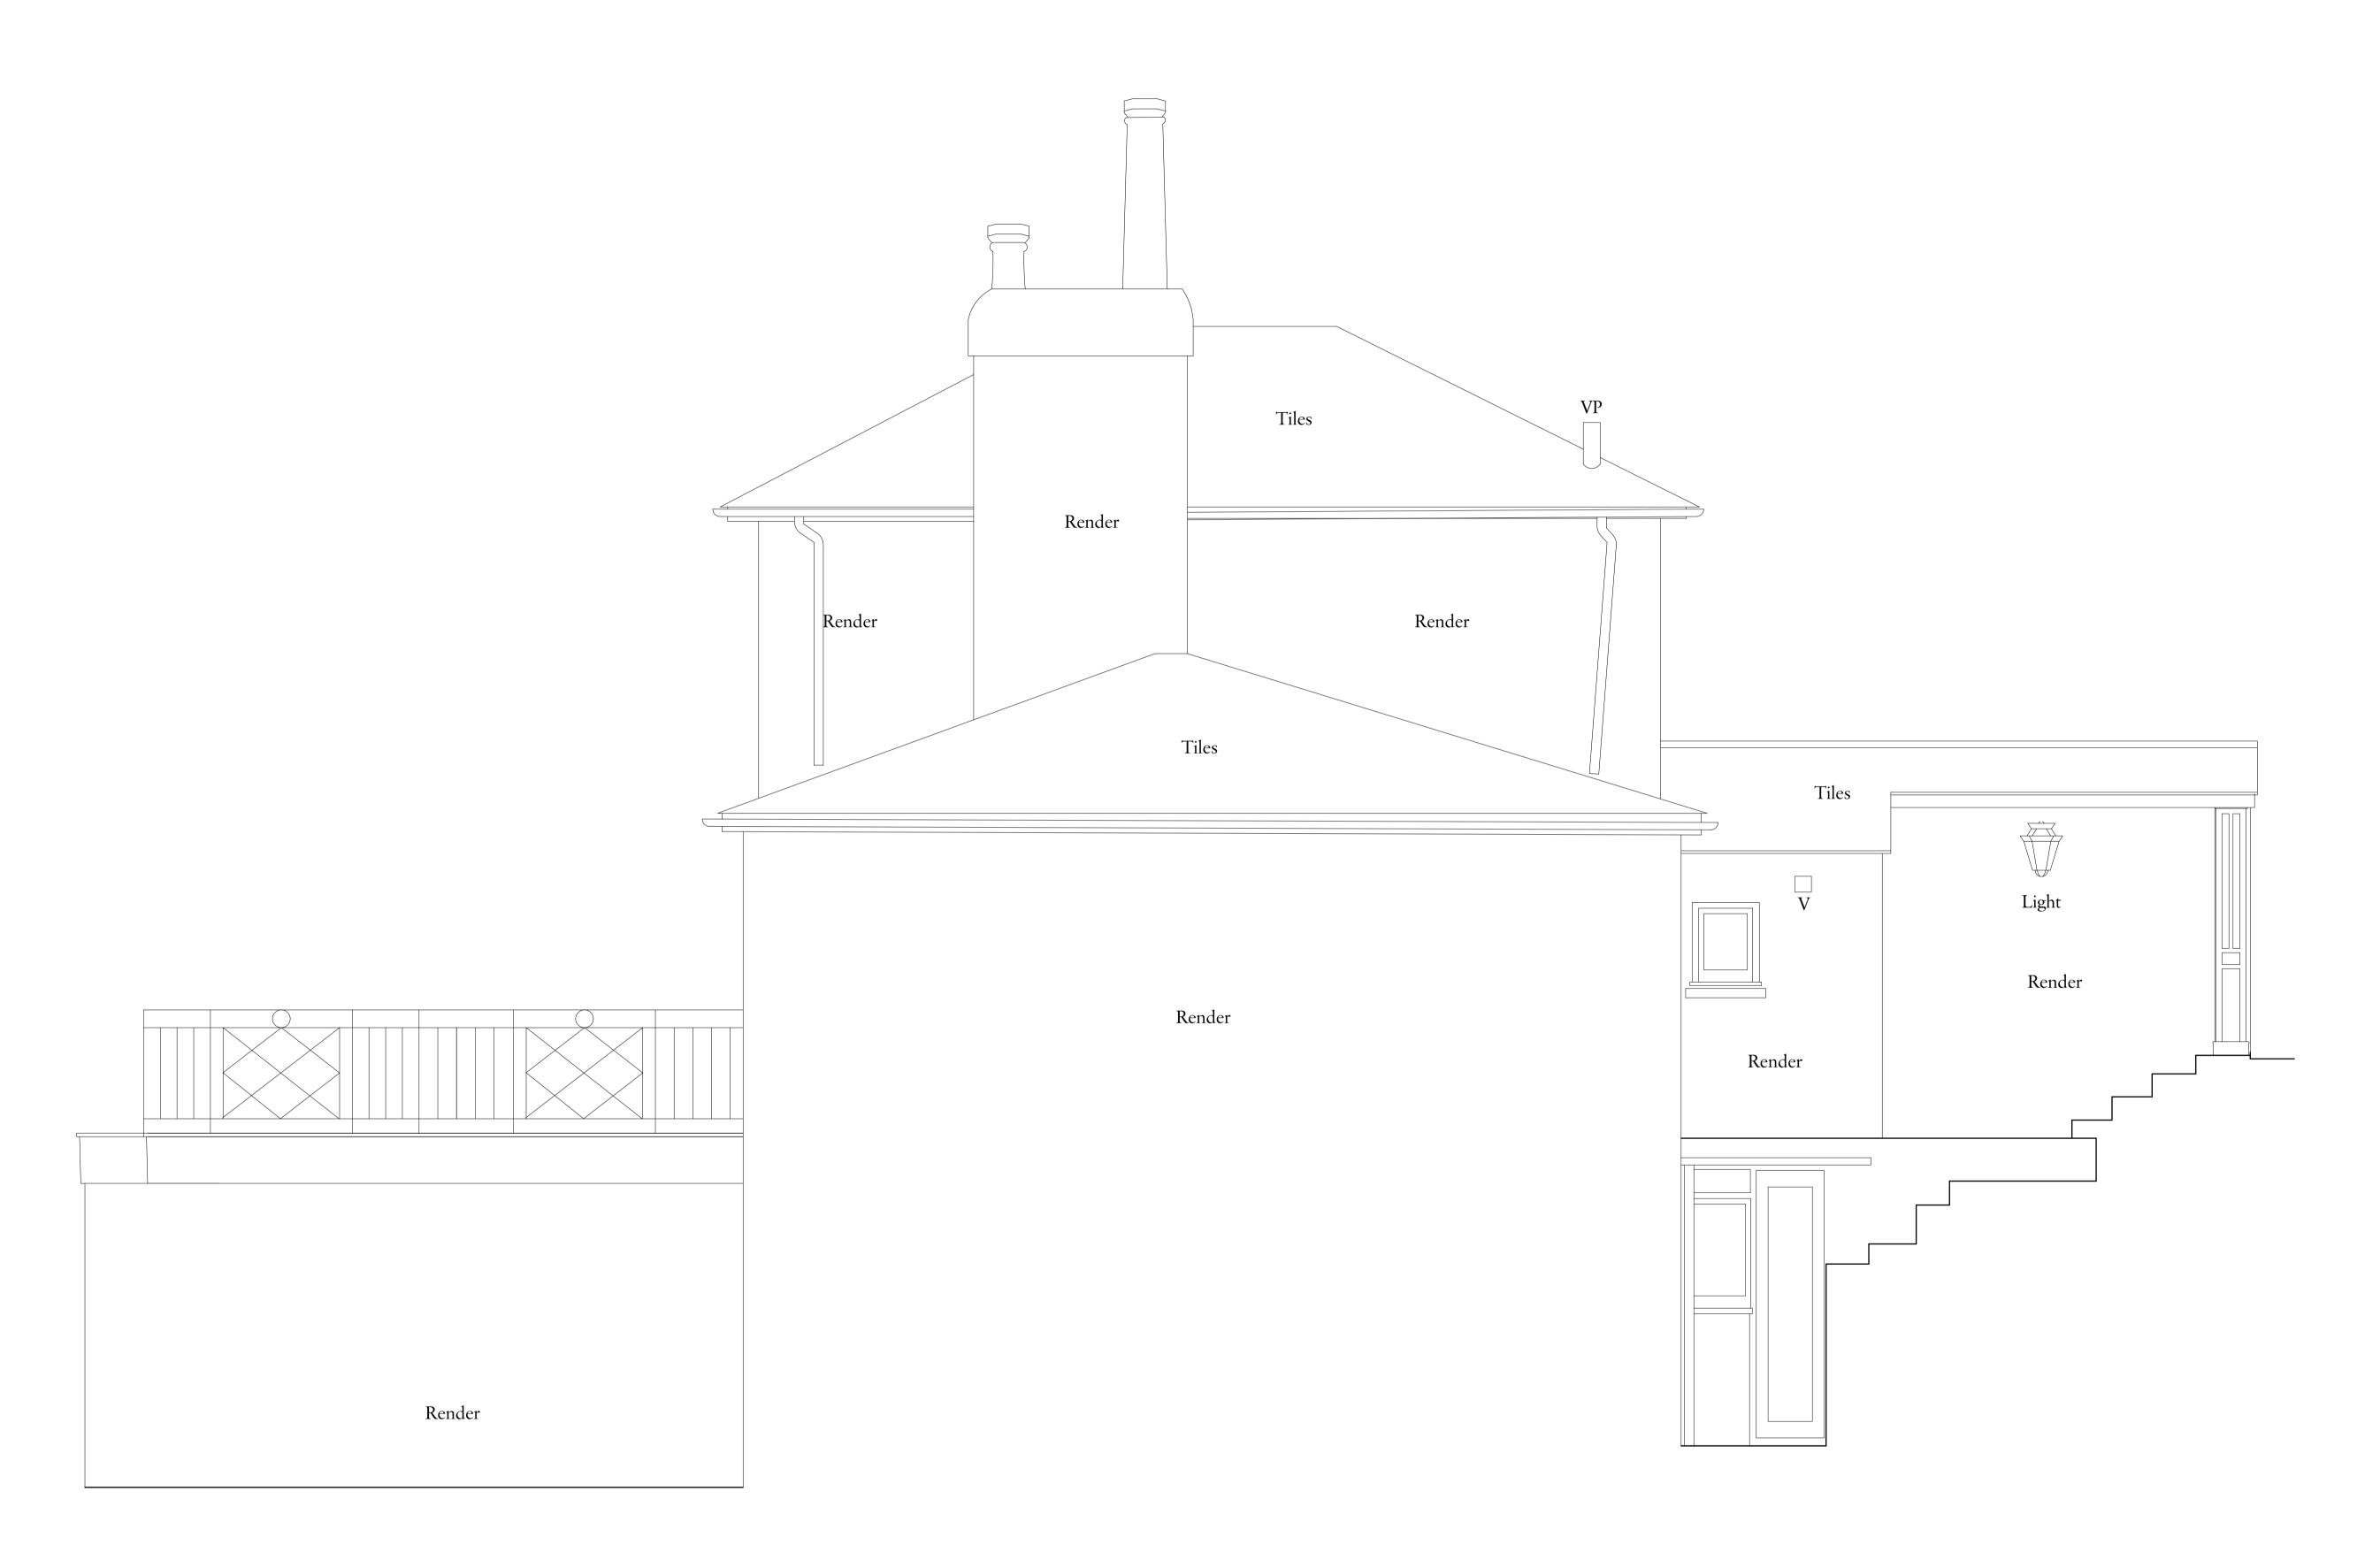

## Charlton Brown Architecture & Interiors

The Belvedere, 2 Back Lane, Hampstead, London, NW3 1HLTelephone+44(0)20 7794 1234Emailoffice@charltonbrown.comWebsitewww.charltonbrown.com

Client Polly Samson Project 49 Downshire Hill Drawing Title Existing West Elevation Date Drawn Checked 20/12/2022 SI CP Scale 1:25 Issue Status Planning Project Number 22005 Drawing Number Revision 00-303