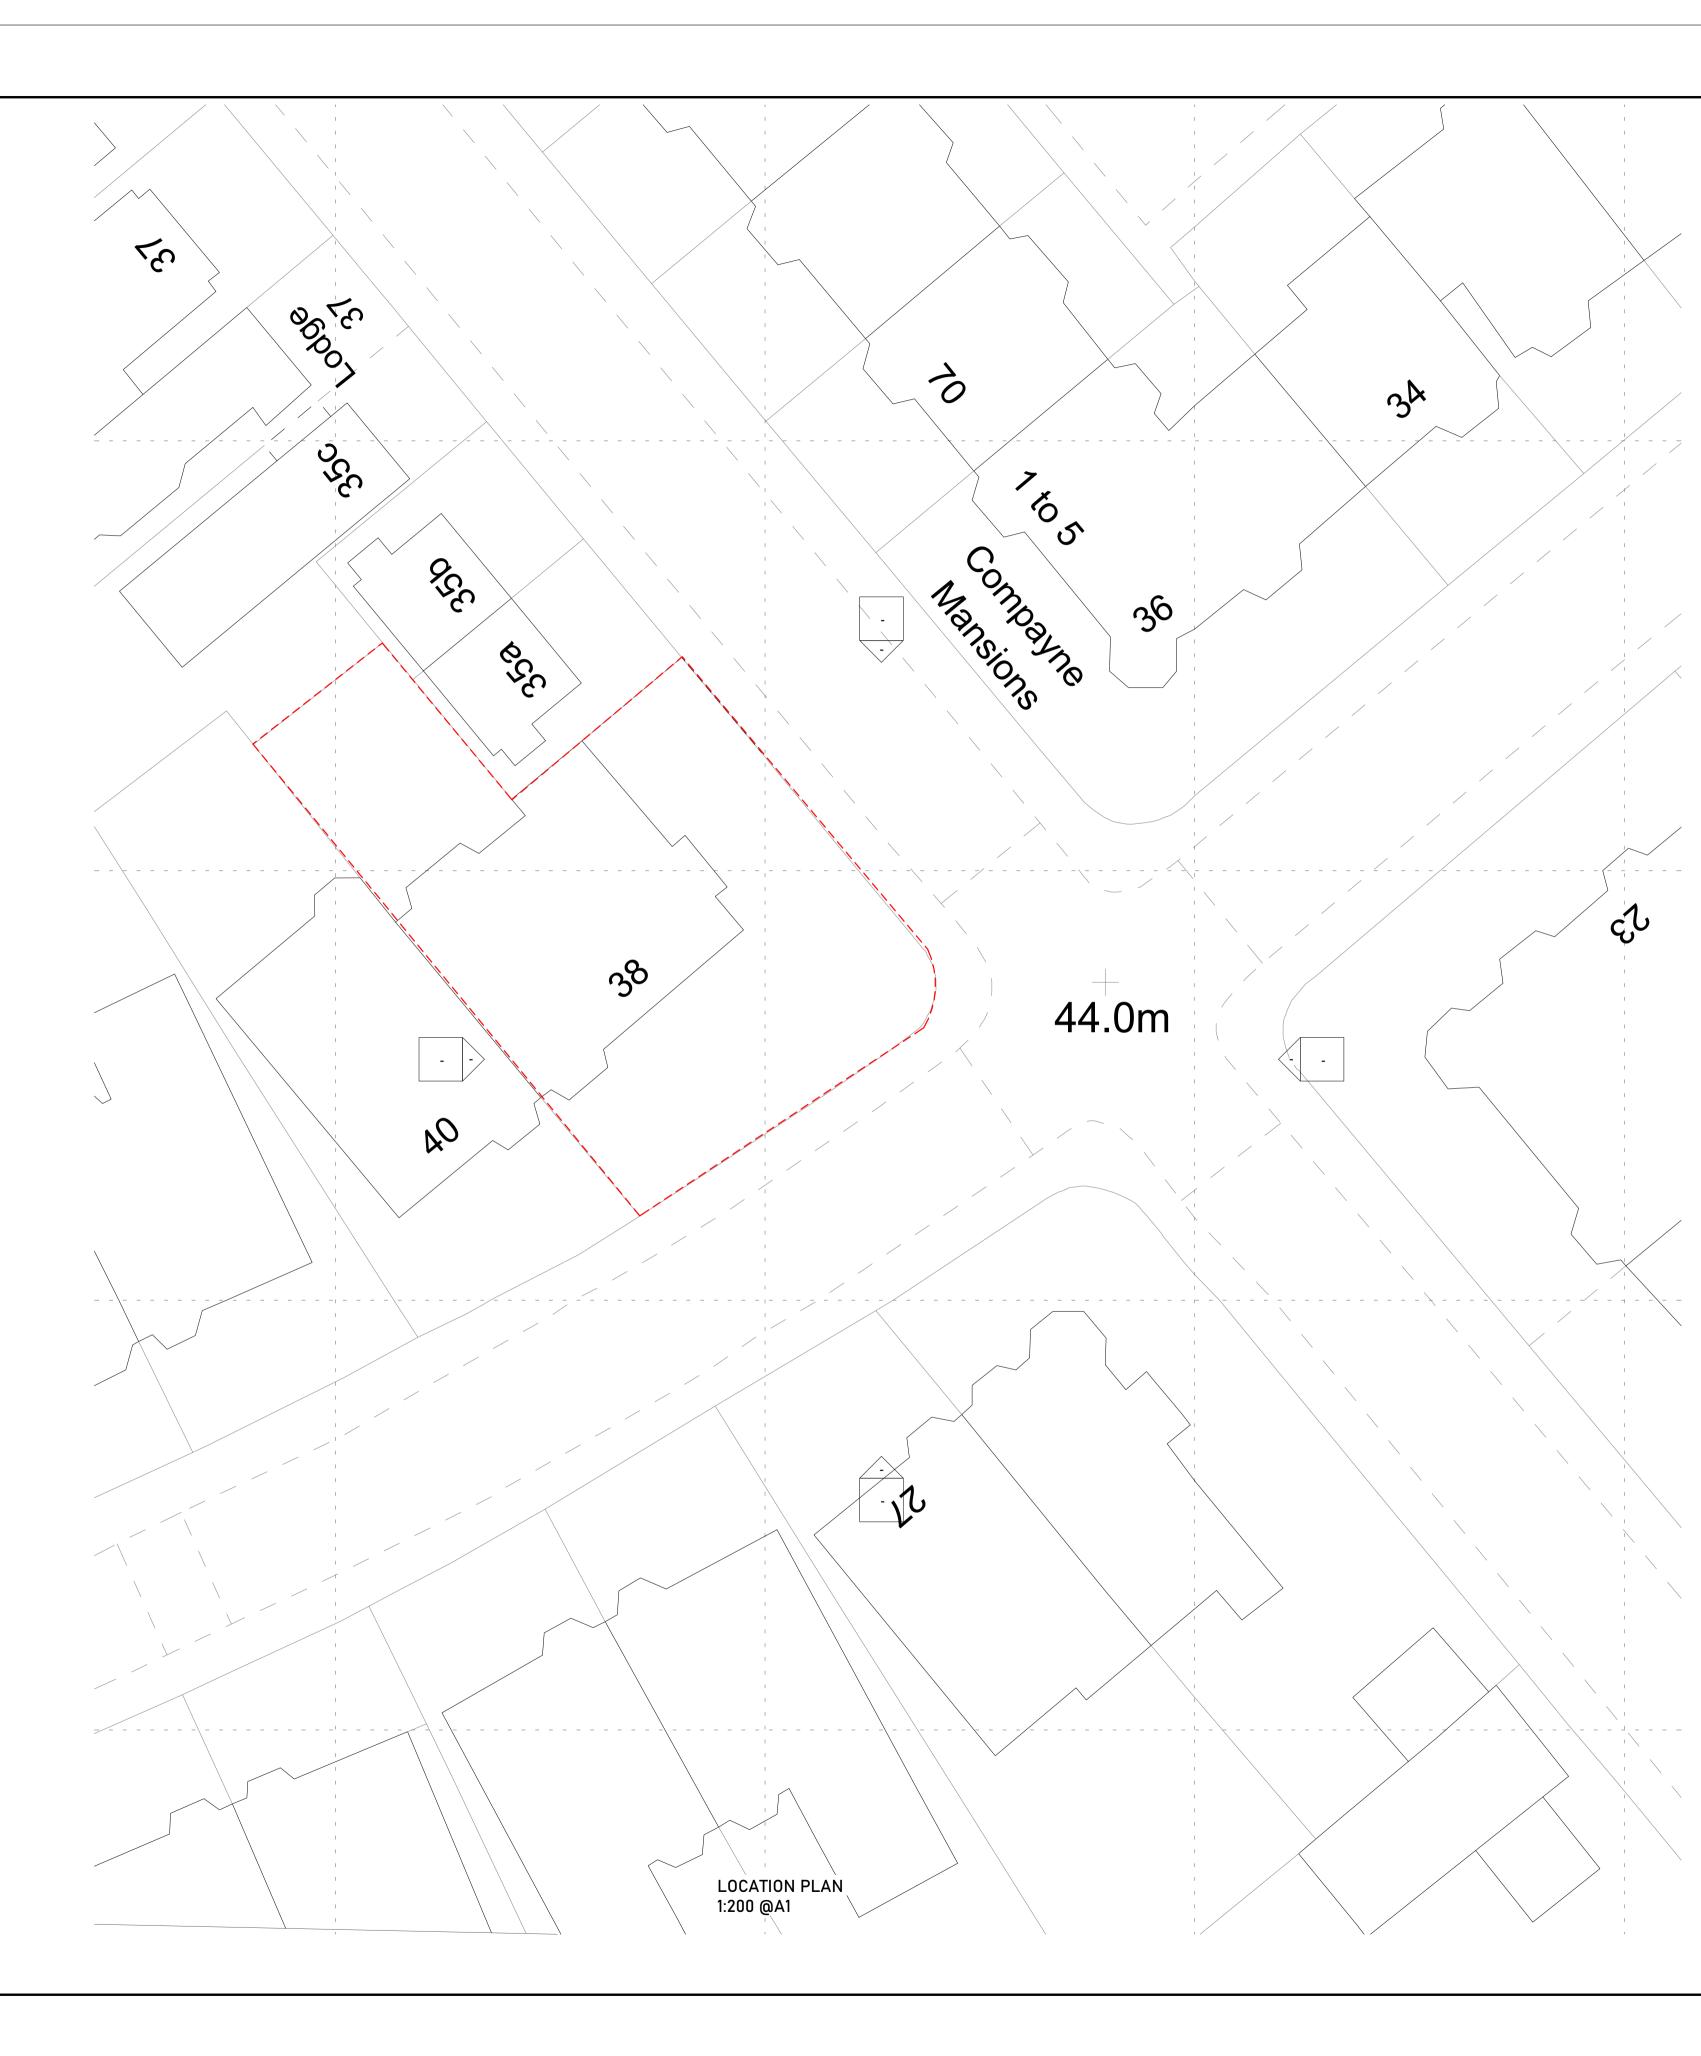

SITE PLAN 1:200 @A1

## **38** COMPAYNE ROAD London NW6 3RY

The drawing is copyright of SIXTHART LTD. This drawing shall not be scaled. All dimensions are in mm unless otherwise stated. All dimensions shall be checked on site prior to commencing the works and any discrepancies to be reported to SIXTHART LTD. All works shall conform to the current edition of the building regulations and other statutory requirements. All materials and workmanship shall conform with the relevant British Standard specifications and codes of practice. If this drawing forms part of an application for planning permission, it shall not be used for any other purpose without the express permission of SIXTHART LTD. This drawing may incorporate information from other professionals.SIXTHART LTD cannot accept responsibility for the integrity and accuracy of such information. Any clarification and/or additions that are required appertaining to such information should be sought from the relevant profession or their appointment representative.