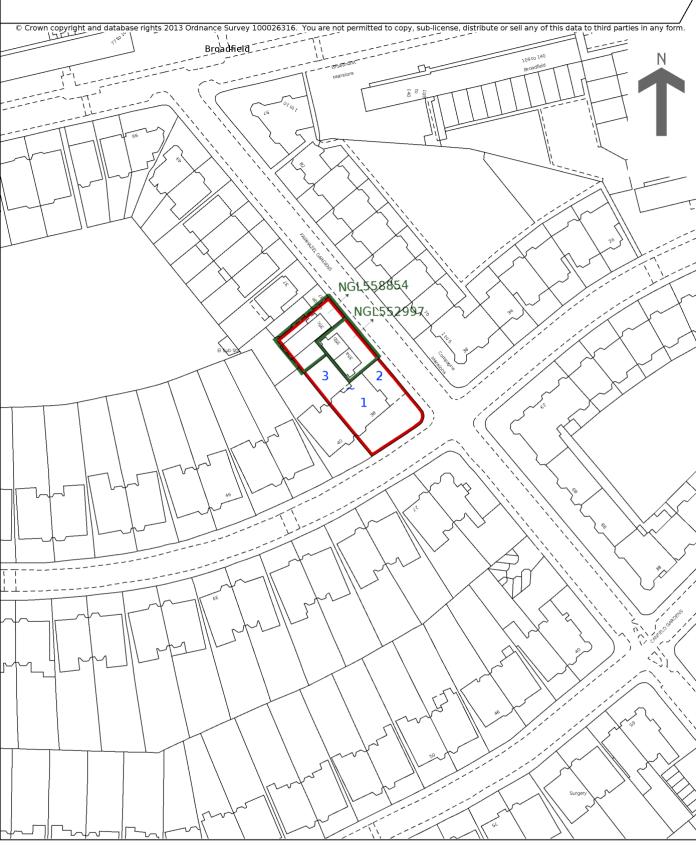

## HM Land Registry Current title plan

Title number NGL436734
Ordnance Survey map reference TQ2584NE
Scale 1:1250
Administrative area Camden

This is a copy of the title plan on 10 AUG 2022 at 18:26:36. This copy does not take account of any application made after that time even if still pending in HM Land Registry when this copy was issued.

HM Land Registry endeavours to maintain high quality and scale accuracy of title plan images. The quality and accuracy of any print will depend on your printer, your computer and its print settings. This title plan shows the general position, not the exact line, of the boundaries. It may be subject to distortions in scale. Measurements scaled from this plan may not match measurements between the same points on the ground.