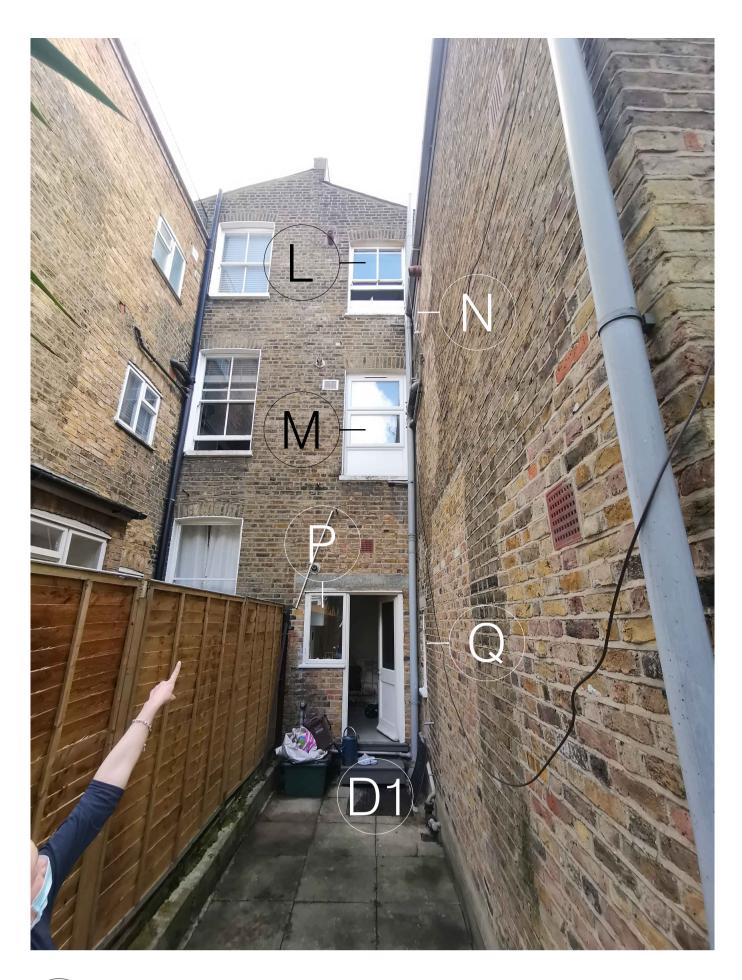

59 MESSINA AVENUE - EXISTING REAR ELEVATION PHOTOGRAPH - NOT TO SCALE

4 59 MESSINA AVENUE - EXISTING FLANK/SIDE ELEVATION PHOTOGRAPH - NOT TO SCALE