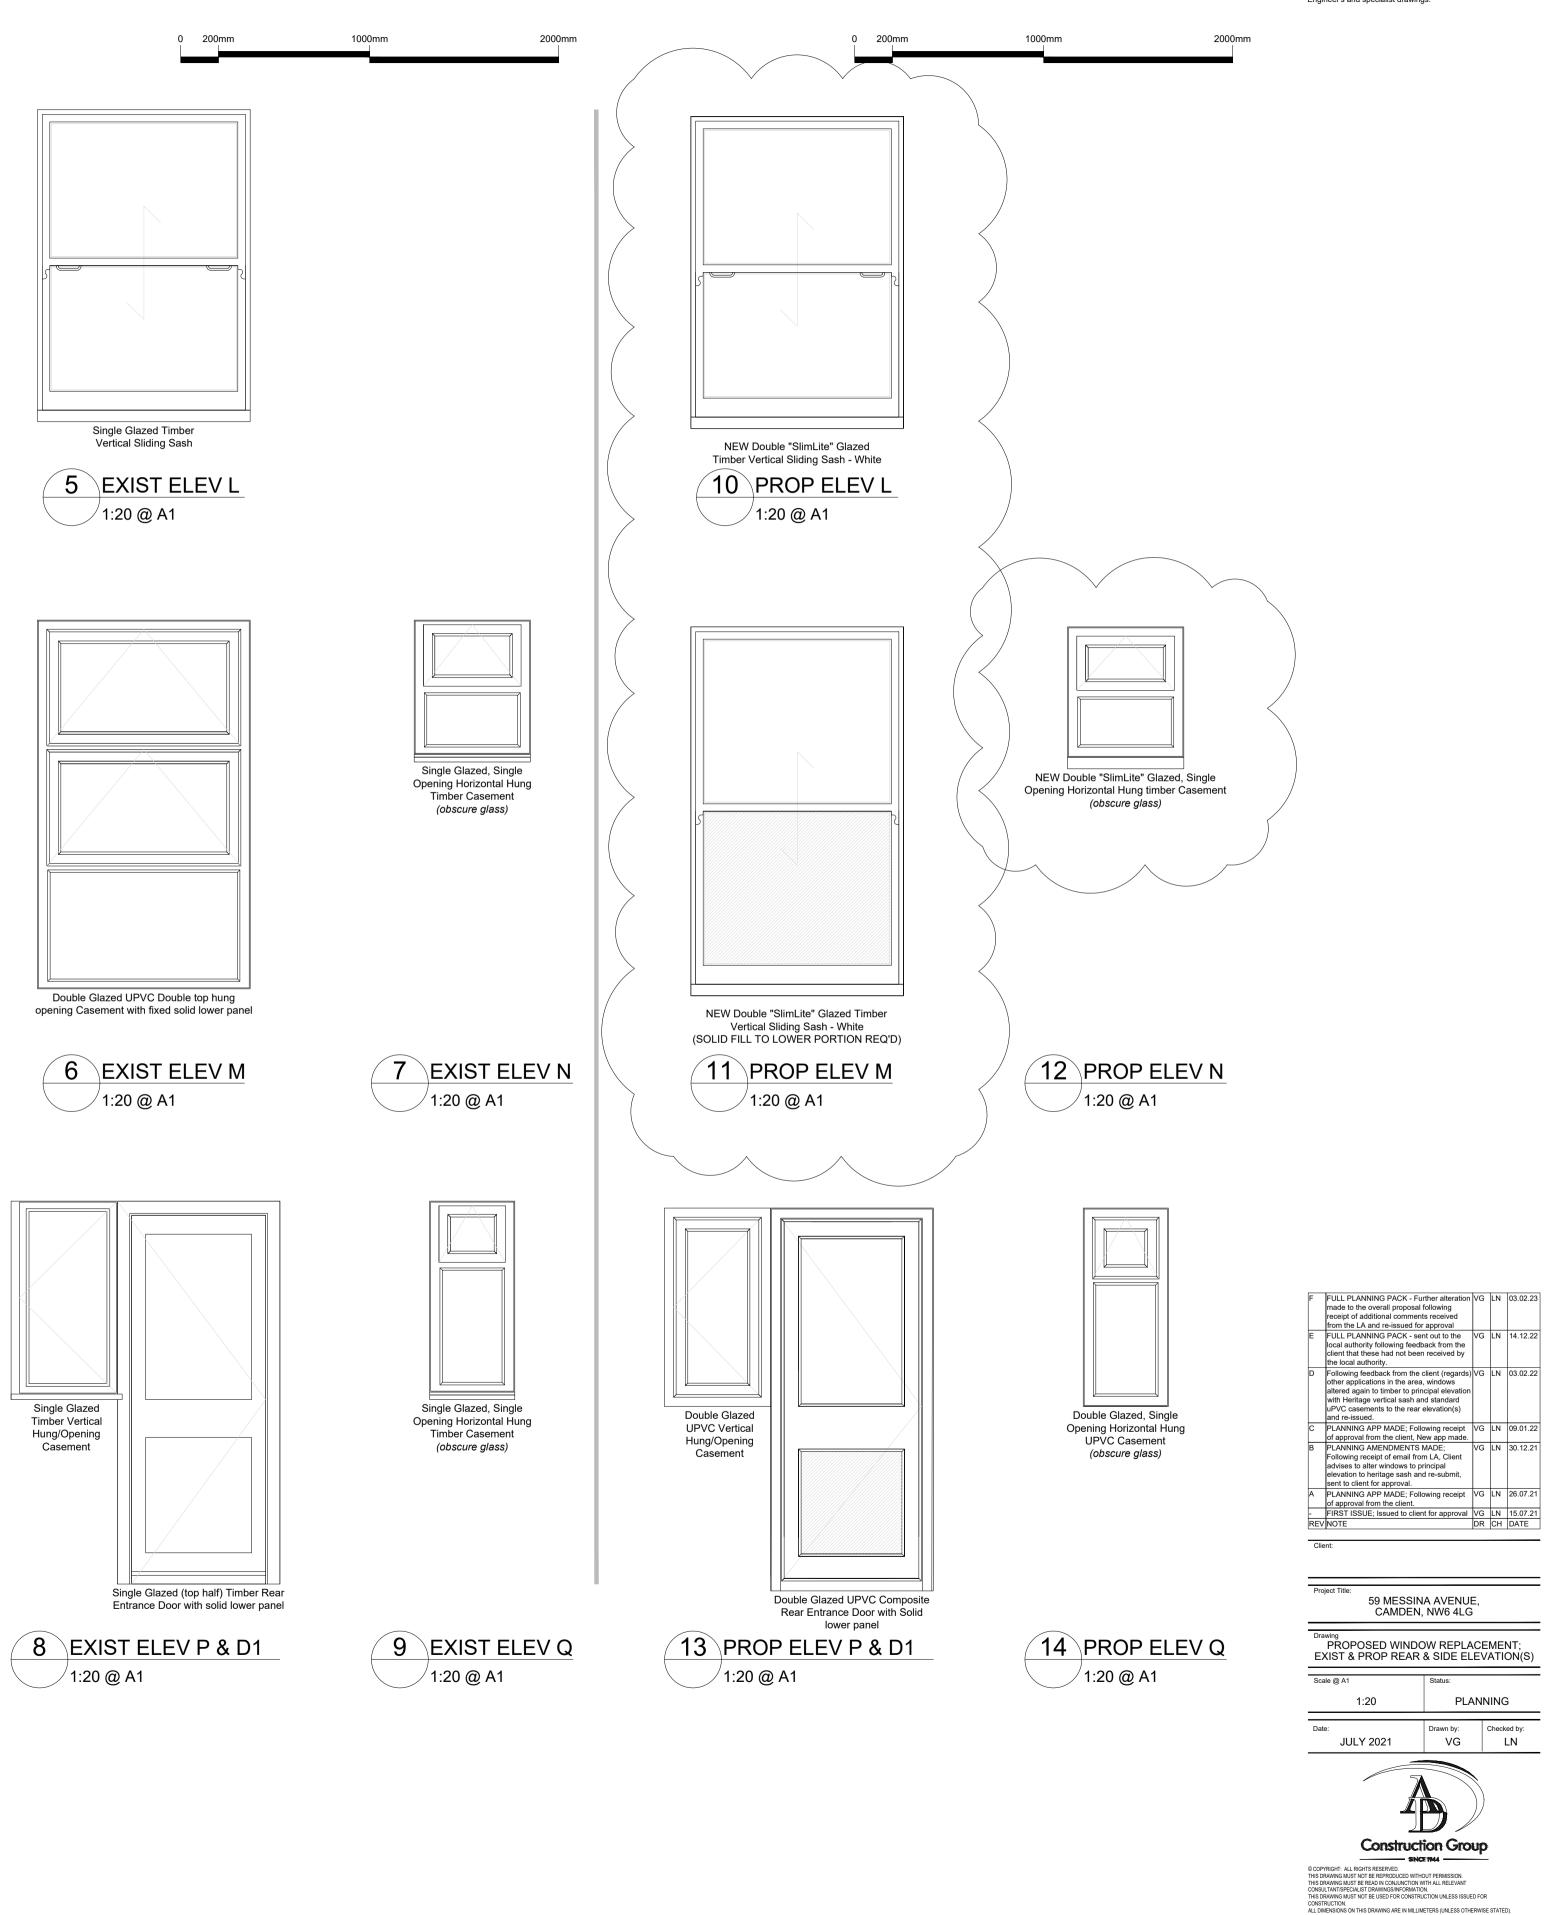

## GENERAL NOTES

Drawing No

K2062-KLE-PP-DR-A-021

F

All work to be carried out in strict accordance with the current Building Regulations and its latest amendments, and to the complete satisfaction of the Local Authorities Building Control. Contractors are responsible for complying with all relevant BS etc., and check that Building Control and Environmental Health Departments are satisfied with the scope and content of all work on completion and obtain any necessary certificates.

All existing construction levels and dimensions to be checked prior to construction, especially where new construction levels and dimensions are to match existing.

All site dimensions and site levels must be checked on site. This drawing must not be used for construction unless issued for construction.

This drawing should be read in conjunction with all relevant Engineer's and specialist drawings.