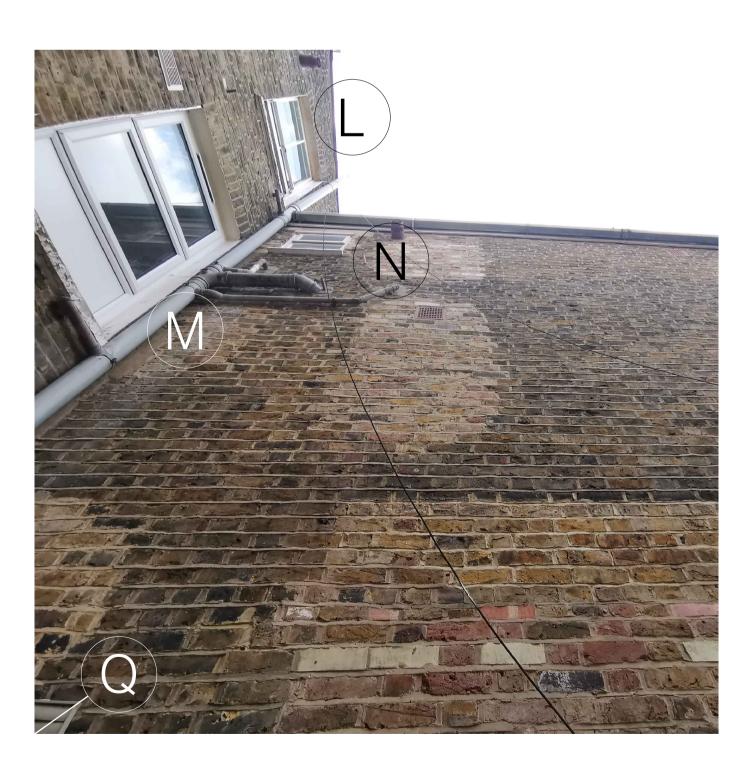

59 MESSINA AVENUE - EXISTING REAR ELEVATION PHOTOGRAPH - NOT TO SCALE

4 59 MESSINA AVENUE - EXISTING FLANK/SIDE ELEVATION PHOTOGRAPH - NOT TO SCALE