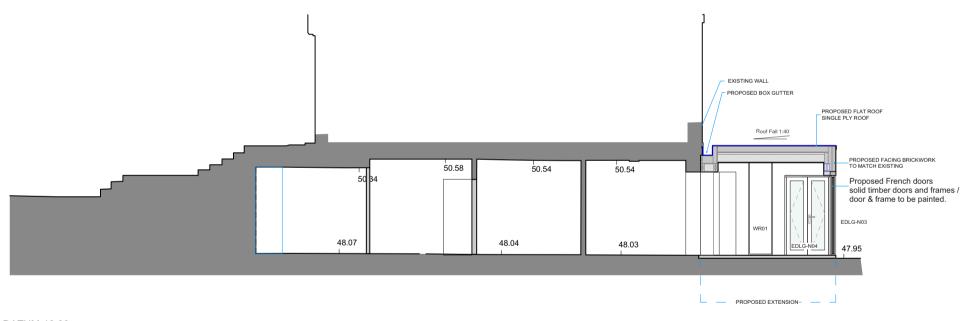

#### **DESIGN TEAM:**

DATUM 46.00m

## **SECTION A-A**

PP\_SECTION AA Scale: 1:100

NOTES: The drawing must not be scaled and all dimensions are to be checked on site before work is commenced.

The drawing is to be read in conjunction with all other Structural Engineers and Service Engineers drawings and written specifications.