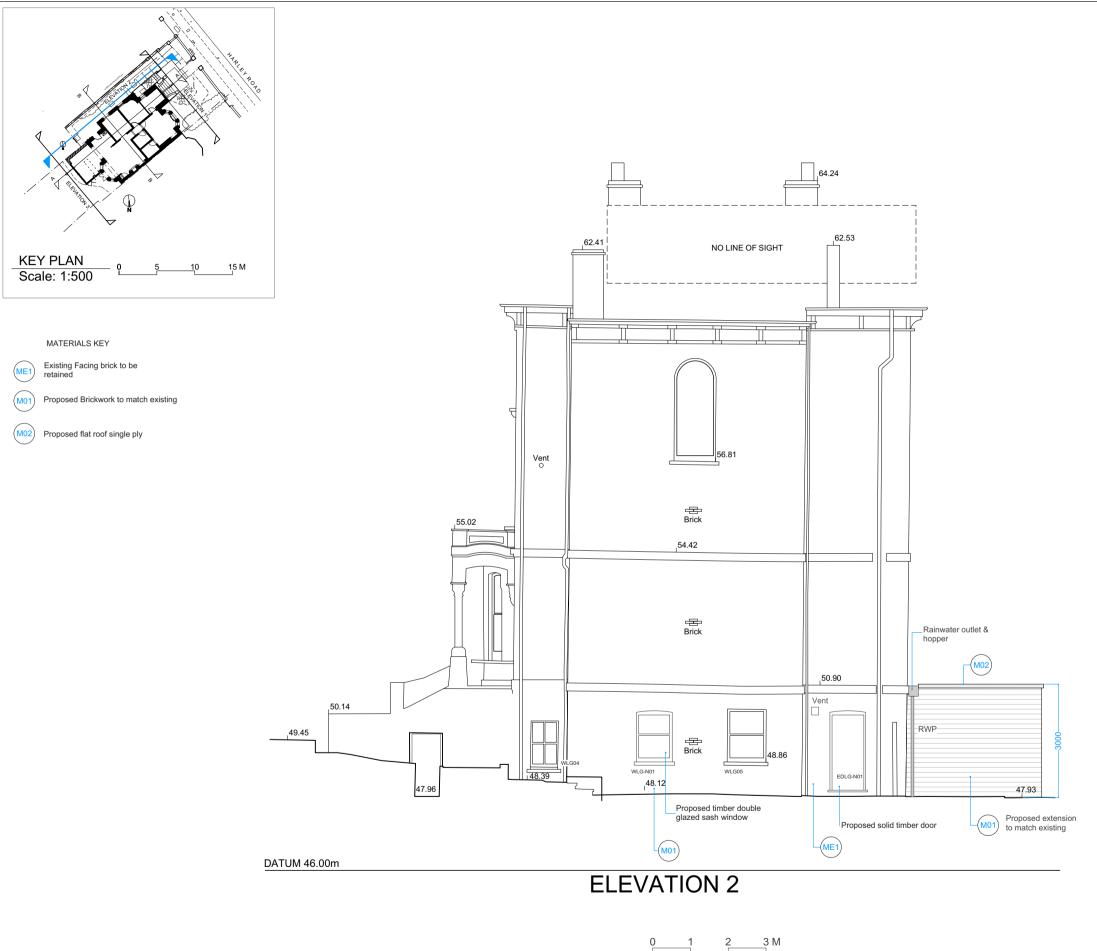

MATERIALS KEY

Existing Facing brick to be retained

Proposed Brickwork to match existing

M02 Proposed flat roof single ply

PP\_FRONT ELEVATION Scale: 1:100

NOTES: The drawing must not be scaled and all dimensions are to be checked on site before work is commenced. The drawing is to be read in conjunction with all other Structural Engineers and Service Engineers drawings and written specifications. SPECIFICATIONS:

M02 Proposed flat roof single ply

NOTES: The drawing must not be scaled and all dimensions are to be checked on site before work is commenced.

The drawing is to be read in conjunction with all other Structural Engineers and Service Engineers drawings and written specifications.