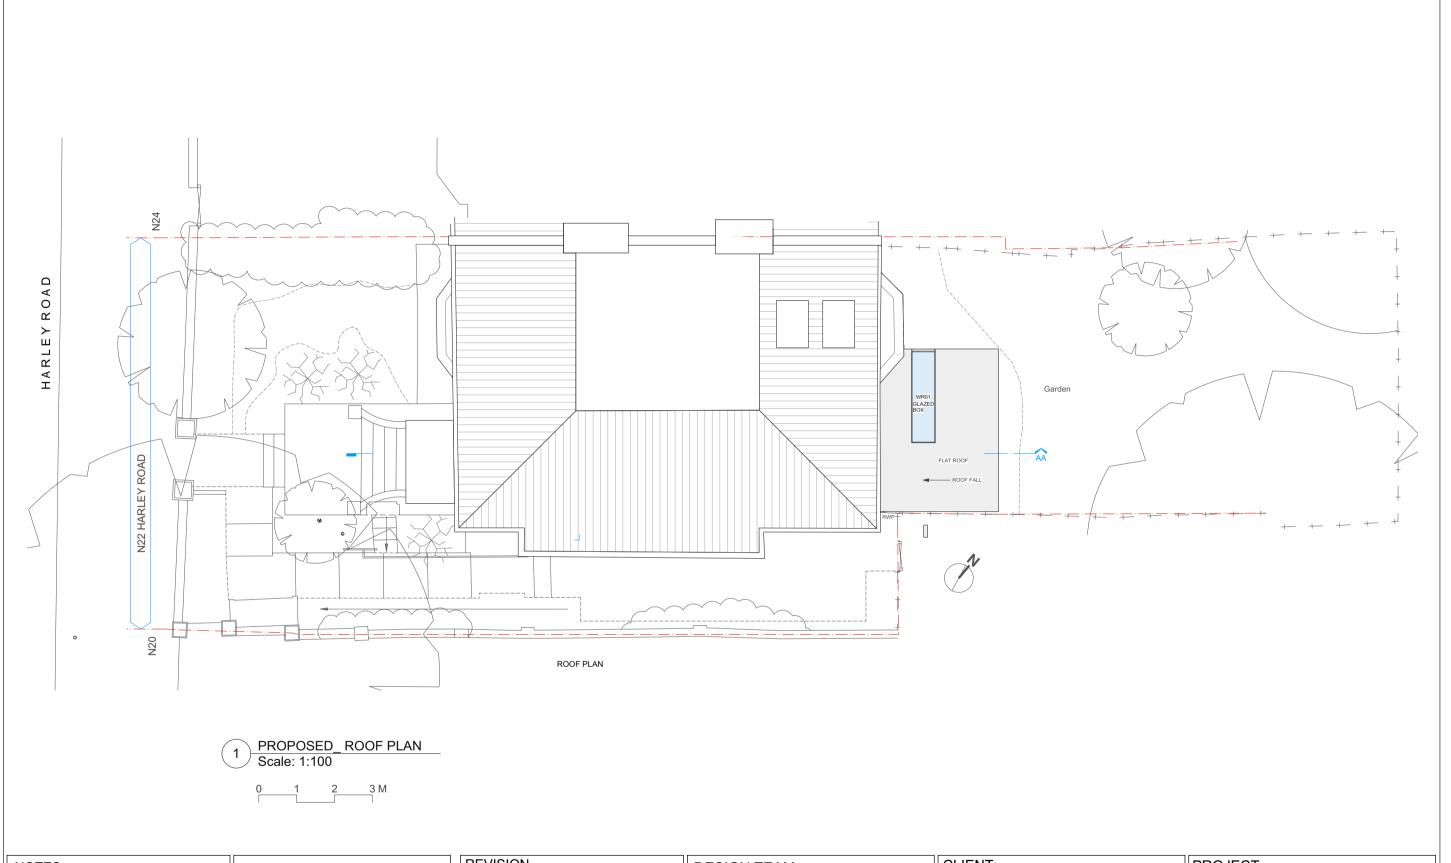

M. 0797 5644556 - O. 0207 4355008

@A3

006.22-RMF-A-10-100



#### NOTES:

All dimensions are to be checked on site before work is commenced.
The drawing is to be read in conjunction with all other Structural Engineers and Service Engineers drawings and written specifications.

SPECIFICATIONS:

# 

### DESIGN TEAM:



Studio 9, 17 Berkeley Street, W1J 8EA / London DESIGNER: Marco Ferrara-Bardile marco@rmfstudio.com M. 0797 5644556 - O. 0207 4355008

| CLIENT: Private Client          |                      | PROJECT:     | 22A Harley Road                      |
|---------------------------------|----------------------|--------------|--------------------------------------|
| STATUS:                         | ☐ DESIGN INFORMATION | LOCATION:    | 22A Harley Road,<br>Nw3 3bn - London |
| PLANNING APPROVAL  CONSTRUCTION | ☐ TENDER ☐ AS BUILT  | DRAWING