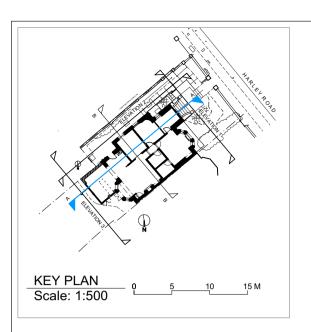

### DESIGN TEAM:

Studio 9, 17 Berkeley Street, W1J 8EA / London DESIGNER: Marco Ferrara-Bardile marco@rmfstudio.com M. 0797 5644556 - O. 0207 4355008

| CLIENT: Private Client          |                      | PROJECT:     | 22A Harley Road                      |
|---------------------------------|----------------------|--------------|--------------------------------------|
| STATUS:                         | ☐ DESIGN INFORMATION | LOCATION:    | 22A Harley Road,<br>Nw3 3bn - London |
| PLANNING APPROVAL  CONSTRUCTION | ☐ TENDER ☐ AS BUILT  | DRAWING TITI | LE:                                  |