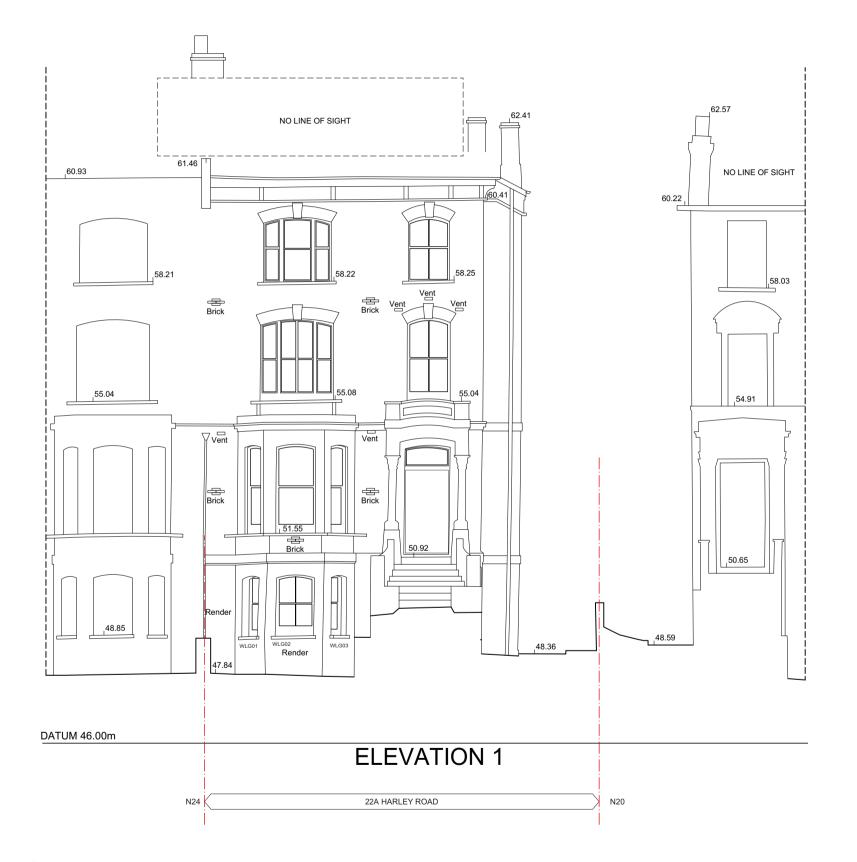

MATERIALS KEY

Existing Facing brick to be retained

Proposed Brickwork to match existing

M02 Proposed flat roof single ply

PP\_FRONT ELEVATION Scale: 1:100

NOTES: The drawing must not be scaled and all dimensions are to be checked on site before work is commenced. The drawing is to be read in conjunction with all other Structural Engineers and Service Engineers drawings and written specifications. SPECIFICATIONS:

| REVISION   N   DATE   A   12.12.2022 | NOTES<br>Notes added                           |                                                                                                               |  |  |  |
|--------------------------------------|------------------------------------------------|---------------------------------------------------------------------------------------------------------------|--|--|--|
| PROJECT:                             | Road                                           | DRAWING N:<br>006.22-RMF-A-20-000                                                                             |  |  |  |
| DRAWING: PROPOSED ELEVETAIONS        |                                                | □ PRELIMINARY     ☑ PLANNING APPROVAL     □ CONSTRUCTION     □ DESIGN INFORMATION     □ TENDER     □ AS BUILT |  |  |  |
| CLIENT:<br>PRIVATE                   |                                                |                                                                                                               |  |  |  |
| LOCATION                             | LOCATION: 22A Harley Road,<br>Nw3 3bn - London |                                                                                                               |  |  |  |
| DATE:<br>01.10.2022                  | REV:                                           | SCALE:                                                                                                        |  |  |  |