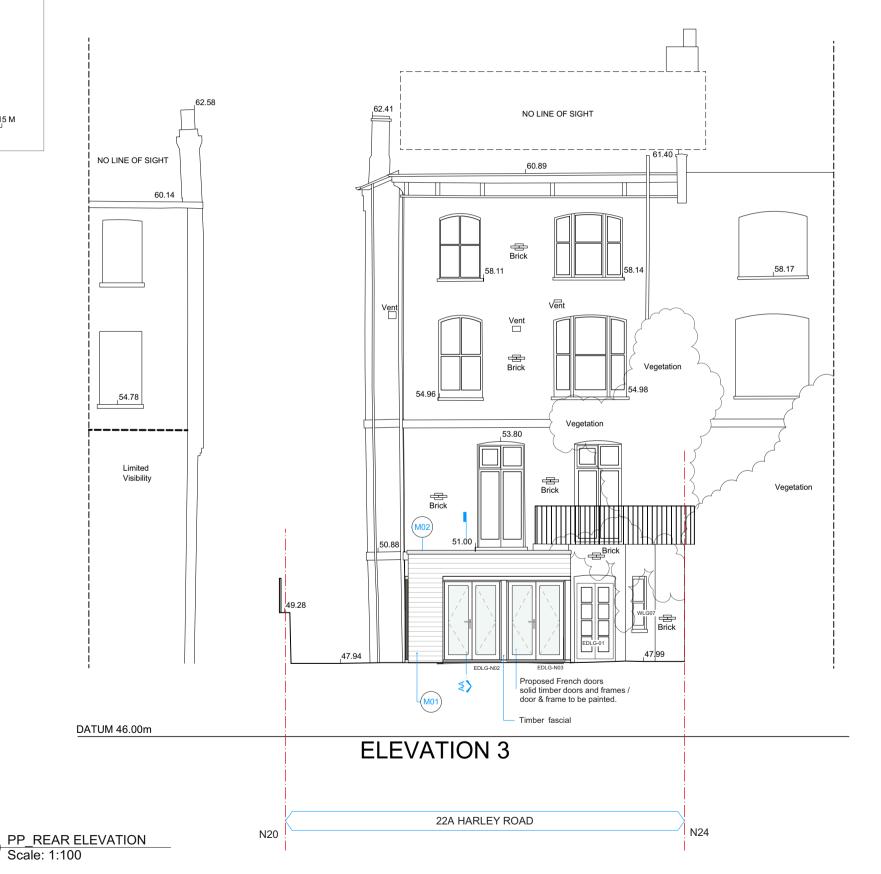

MATERIALS KEY

Existing Facing brick to be retained

Proposed Brickwork to match existing

M02 Proposed flat roof single ply

PP\_FRONT ELEVATION Scale: 1:100

NOTES: The drawing must not be scaled and all dimensions are to be checked on site before work is commenced. The drawing is to be read in conjunction with all other Structural Engineers and Service Engineers drawings and written specifications. SPECIFICATIONS:

M02 Proposed flat roof single ply

NOTES: The drawing must not be scaled and all dimensions are to be checked on site before work is commenced.

The drawing is to be read in conjunction with all other Structural Engineers and Service Engineers drawings and written specifications.