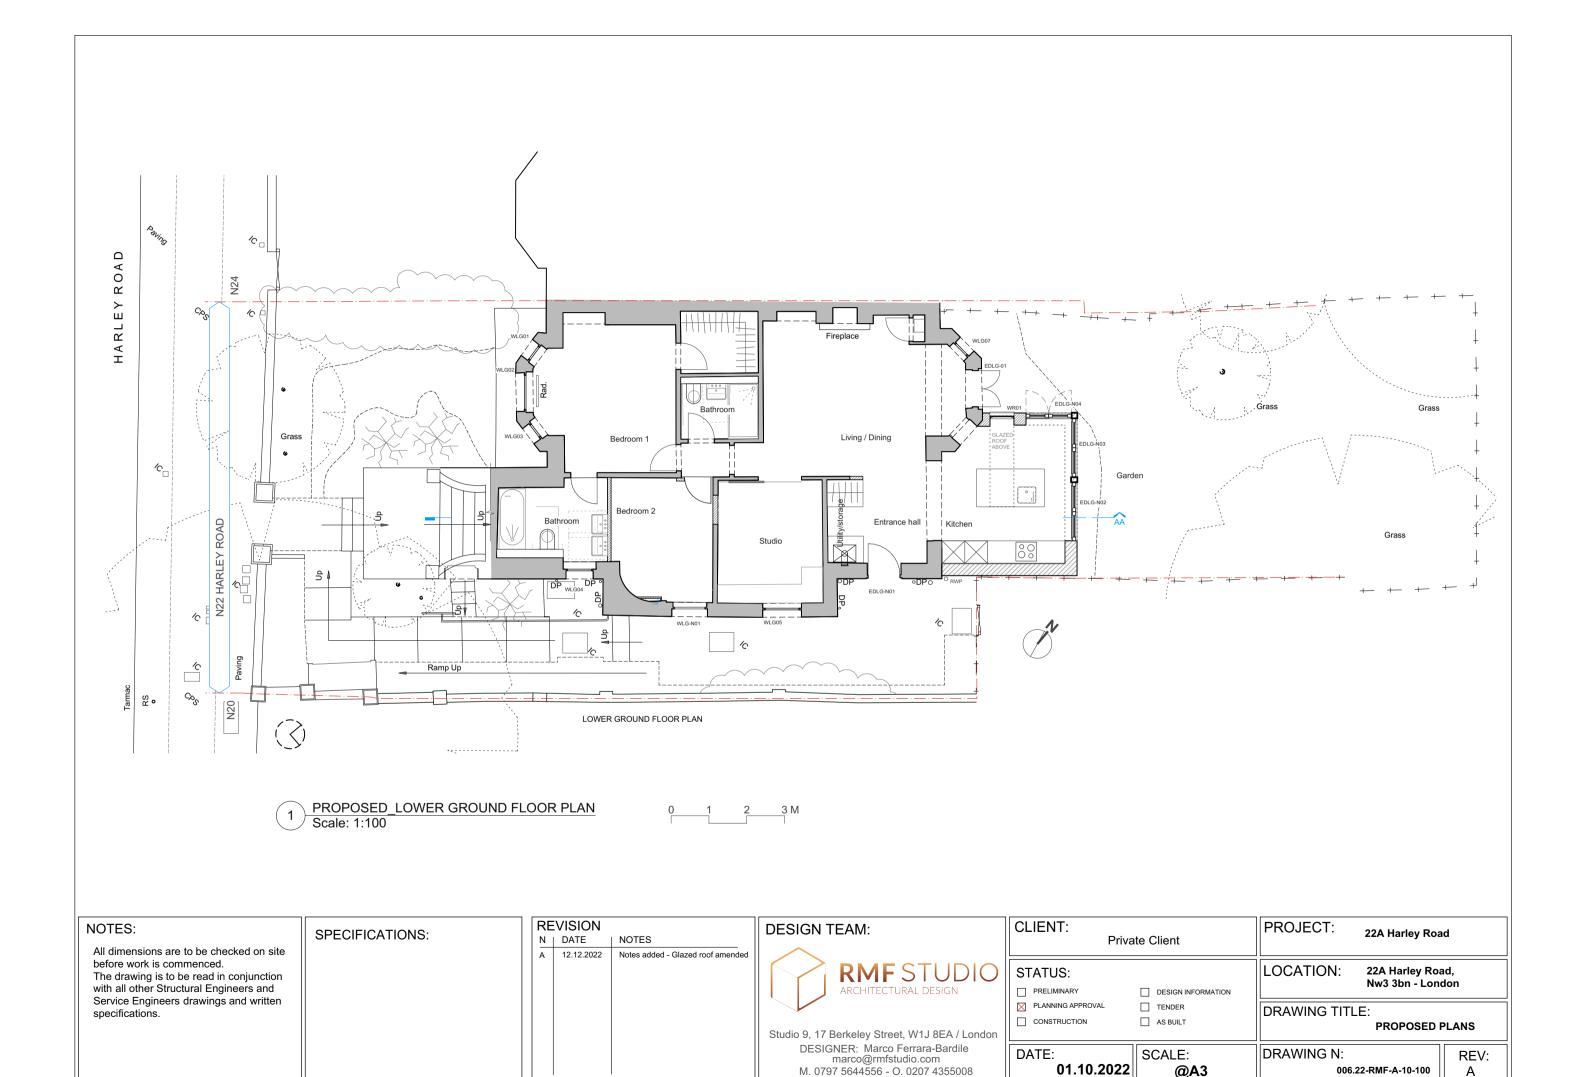

#### NOTES:

All dimensions are to be checked on site before work is commenced.
The drawing is to be read in conjunction with all other Structural Engineers and Service Engineers drawings and written specifications.

SPECIFICATIONS:

### DESIGN TEAM:

Studio 9, 17 Berkeley Street, W1J 8EA / London DESIGNER: Marco Ferrara-Bardile marco@rmfstudio.com M. 0797 5644556 - O. 0207 4355008

| CLIENT: Private Client          |                      | PROJECT:     | 22A Harley Road                      |
|---------------------------------|----------------------|--------------|--------------------------------------|
| STATUS:                         | ☐ DESIGN INFORMATION | LOCATION:    | 22A Harley Road,<br>Nw3 3bn - London |
| PLANNING APPROVAL  CONSTRUCTION | ☐ TENDER ☐ AS BUILT  | DRAWING TITI | LE:                                  |