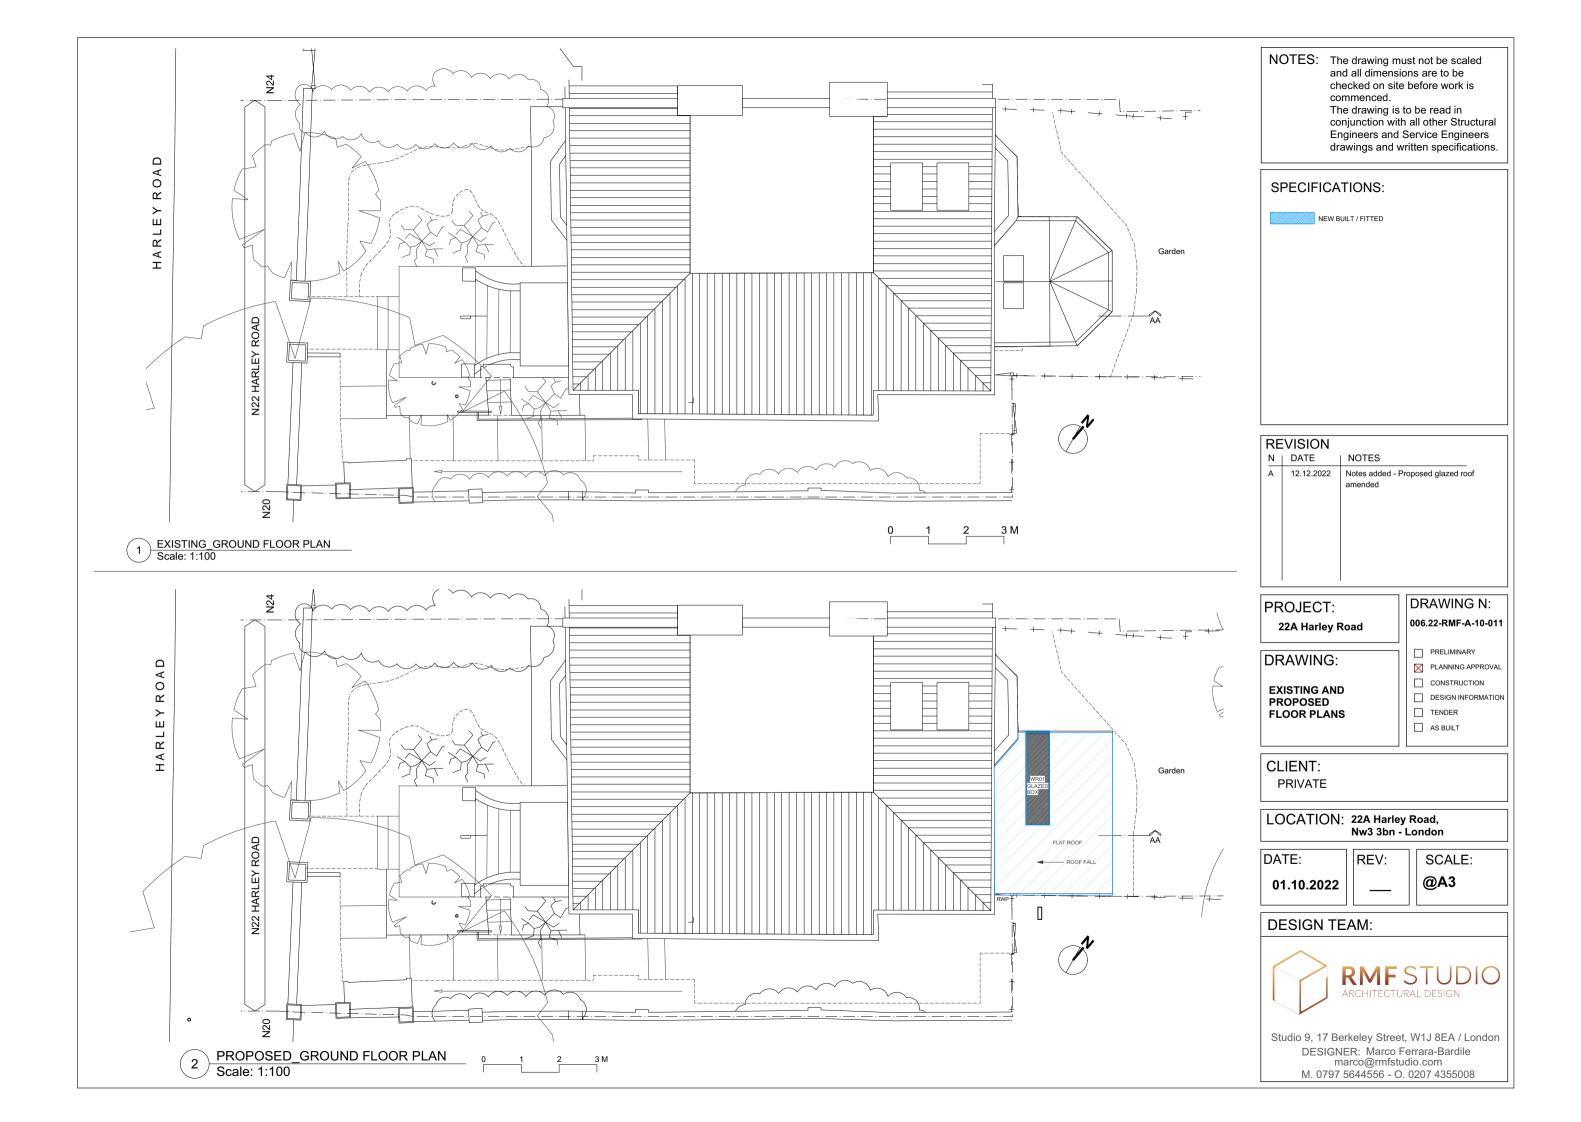

DATUM 46.00m

## **ELEVATION 2**

EXISTING\_SOUTH ELEVATION Scale: 1:100

**ELEVATION 2** 

PP\_SOUTH ELEVATION Scale: 1:100

MATERIALS KEY

NOTES: The drawing must not be scaled and all dimensions are to be checked on site before work is commenced. The drawing is to be read in

conjunction with all other Structural Engineers and Service Engineers drawings and written specifications.

## SPECIFICATIONS:

NEW BUILT / FITTED

PROJECT: 22A Harley Road DRAWING N: 006.22-RMF-A-20-010

DRAWING:

**EXISTING AND** PROPOSED ELEVATIONS

PRELIMINARY PLANNING APPROVAL CONSTRUCTION

DESIGN INFORMATION TENDER ☐ AS BUILT

CLIENT: PRIVATE

LOCATION: 22A Harley Road, Nw3 3bn - London

DATE:

REV:

SCALE: @A3

## **DESIGN TEAM:**

01.10.2022

Studio 9, 17 Berkeley Street, W1J 8EA / London DESIGNER: Marco Ferrara-Bardile marco@rmfstudio.com M. 0797 5644556 - O. 0207 4355008

NOTES: The drawing must not be scaled and all dimensions are to be checked on site before work is commenced.