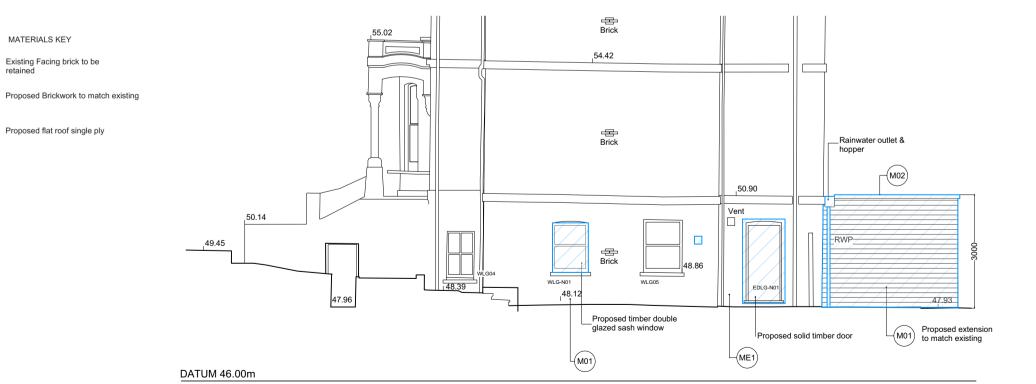

DATUM 46.00m

## **ELEVATION 2**

EXISTING\_SOUTH ELEVATION Scale: 1:100

**ELEVATION 2** 

PP\_SOUTH ELEVATION Scale: 1:100

MATERIALS KEY

NOTES: The drawing must not be scaled and all dimensions are to be checked on site before work is commenced. The drawing is to be read in

The drawing is to be read in conjunction with all other Structural Engineers and Service Engineers

drawings and written specifications.

LOCATION: 22A Harley Road, Nw3 3bn - London

DATE: REV: **01.10.2022** \_\_B\_

SCALE:

## DESIGN TEAM:

Studio 9, 17 Berkeley Street, W1J 8EA / London DESIGNER: Marco Ferrara-Bardile marco@rmfstudio.com M. 0797 5644556 - O. 0207 4355008