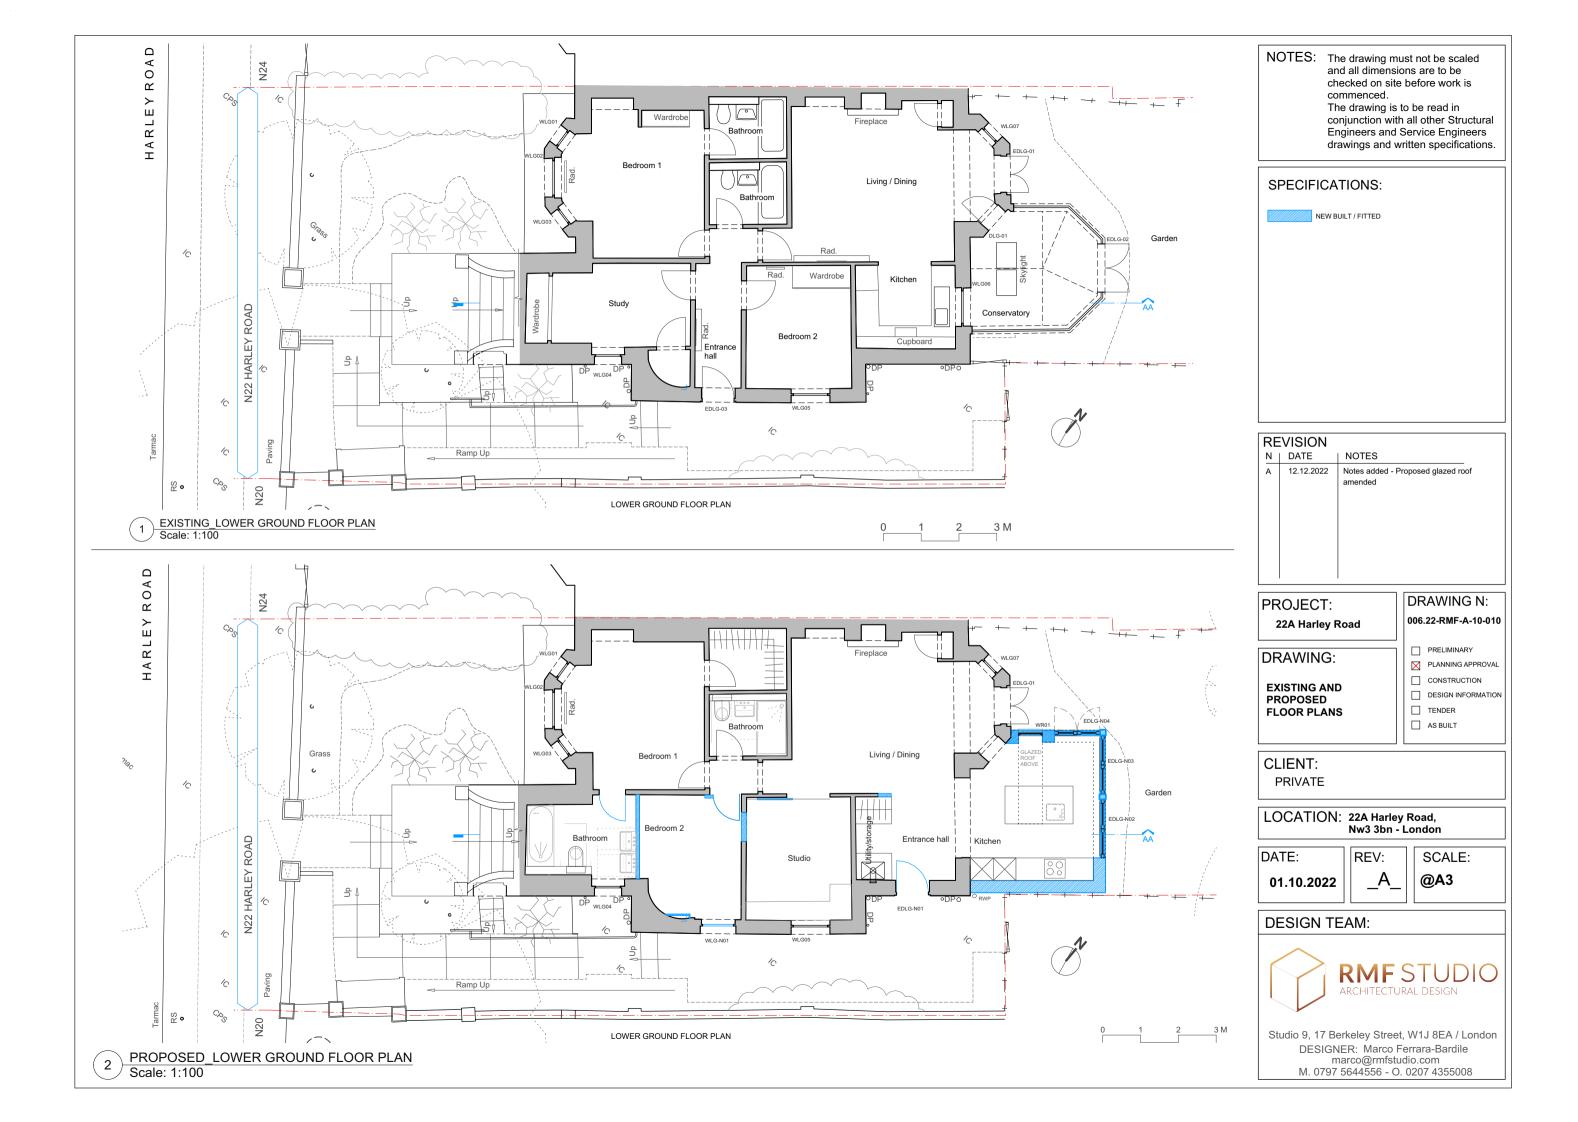

DATUM 46.00m

## **ELEVATION 2**

EXISTING\_SOUTH ELEVATION Scale: 1:100

**ELEVATION 2** 

PP\_SOUTH ELEVATION Scale: 1:100

MATERIALS KEY

NOTES: The drawing must not be scaled and all dimensions are to be checked on site before work is commenced. The drawing is to be read in

conjunction with all other Structural Engineers and Service Engineers drawings and written specifications.

## SPECIFICATIONS:

NEW BUILT / FITTED

PROJECT: 22A Harley Road DRAWING N: 006.22-RMF-A-20-010

DRAWING:

**EXISTING AND** PROPOSED ELEVATIONS

PRELIMINARY PLANNING APPROVAL CONSTRUCTION

DESIGN INFORMATION TENDER ☐ AS BUILT

CLIENT: PRIVATE

LOCATION: 22A Harley Road, Nw3 3bn - London

DATE:

REV:

SCALE: @A3

## **DESIGN TEAM:**

01.10.2022

Studio 9, 17 Berkeley Street, W1J 8EA / London DESIGNER: Marco Ferrara-Bardile marco@rmfstudio.com M. 0797 5644556 - O. 0207 4355008

NOTES: The drawing must not be scaled and all dimensions are to be checked on site before work is commenced.