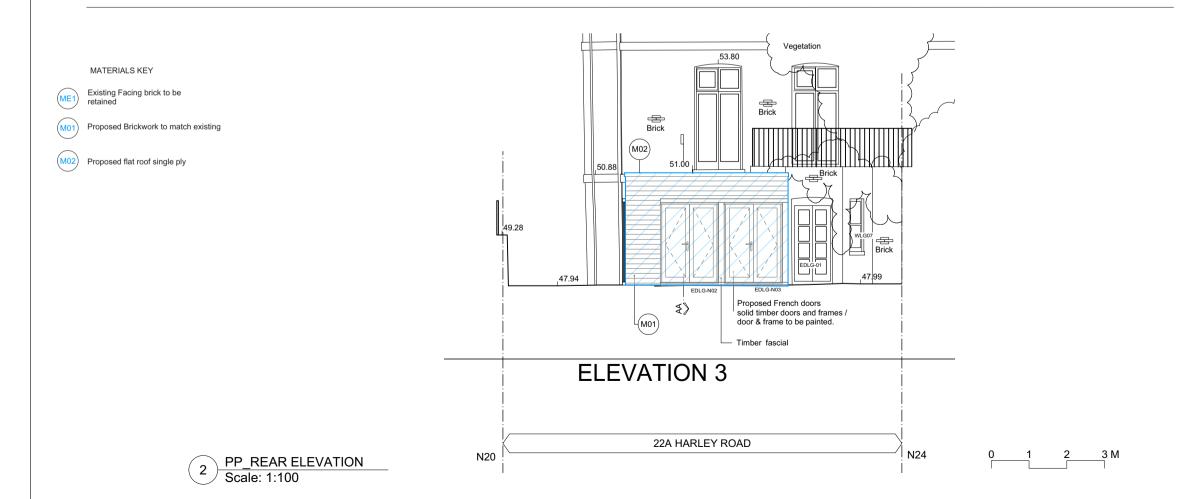

## **ELEVATION 2**

EXISTING\_SOUTH ELEVATION Scale: 1:100

**ELEVATION 2** 

PP\_SOUTH ELEVATION Scale: 1:100

MATERIALS KEY

NOTES: The drawing must not be scaled and all dimensions are to be checked on site before work is commenced. The drawing is to be read in