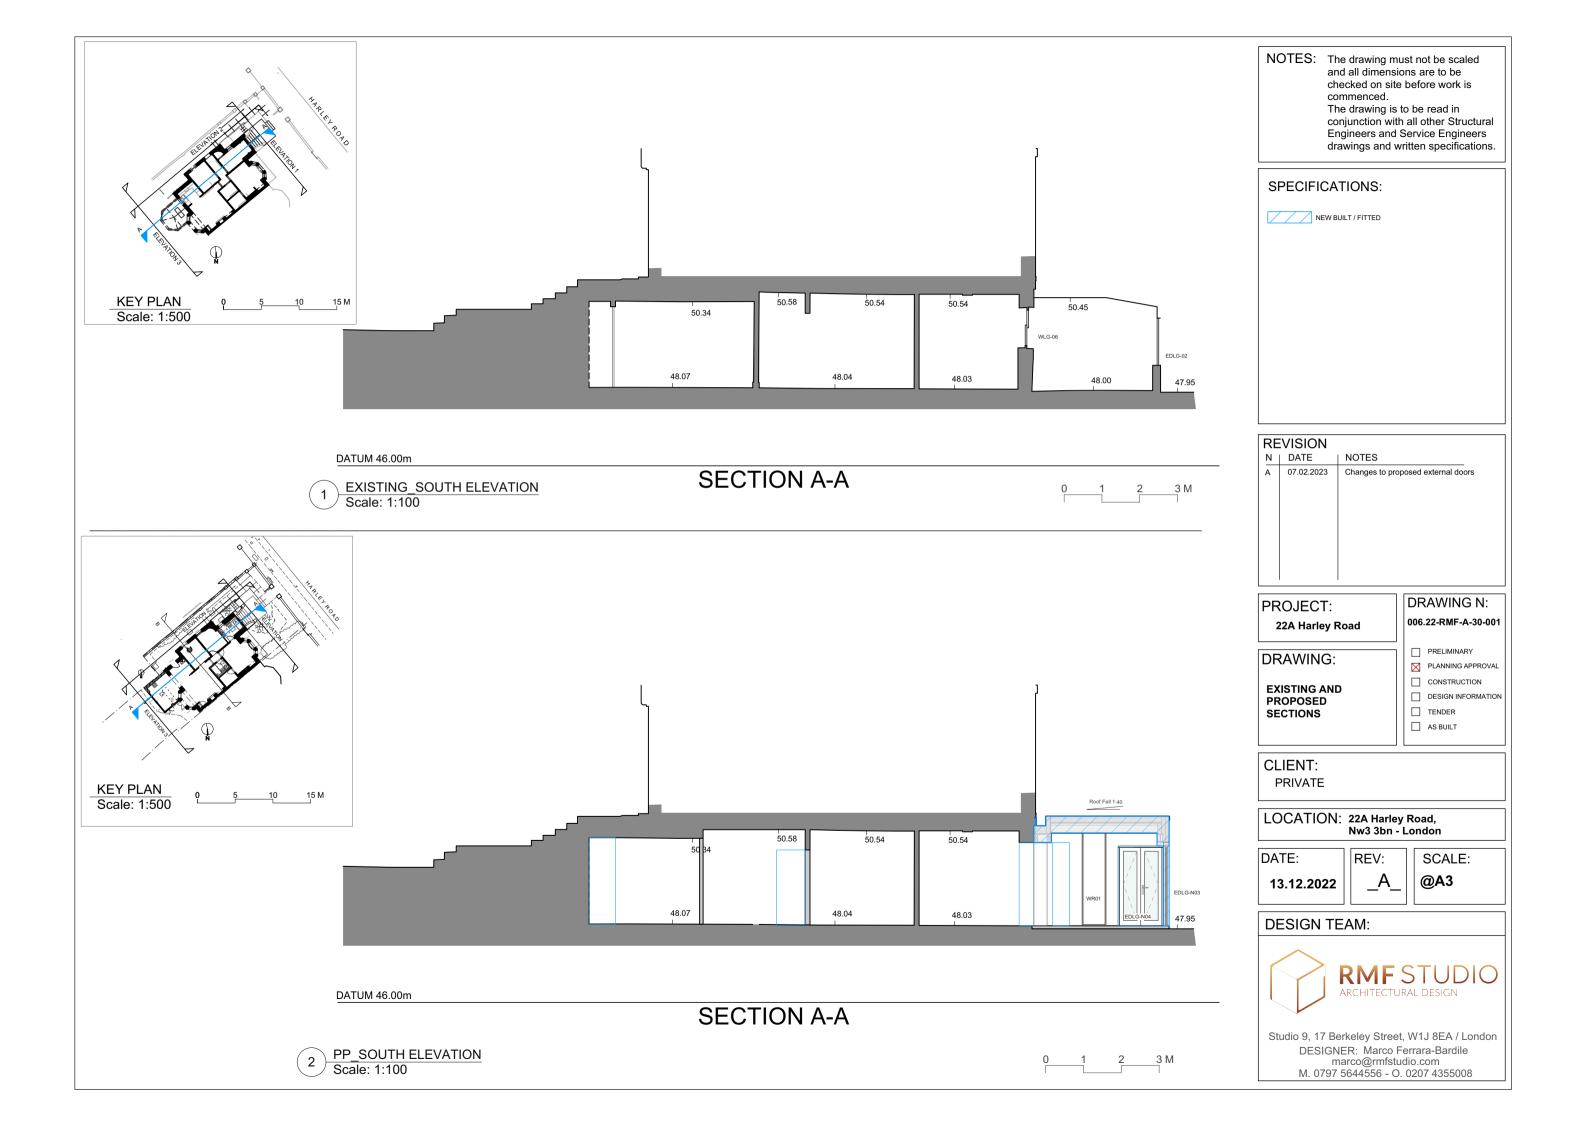

## **ELEVATION 2**

EXISTING\_SOUTH ELEVATION Scale: 1:100

**ELEVATION 2** 

PP\_SOUTH ELEVATION Scale: 1:100

MATERIALS KEY

NOTES: The drawing must not be scaled and all dimensions are to be checked on site before work is commenced. The drawing is to be read in

conjunction with all other Structural Engineers and Service Engineers drawings and written specifications.

## SPECIFICATIONS:

NEW BUILT / FITTED

PROJECT: 22A Harley Road DRAWING N: 006.22-RMF-A-20-010

DRAWING:

**EXISTING AND** PROPOSED ELEVATIONS

PRELIMINARY PLANNING APPROVAL CONSTRUCTION

DESIGN INFORMATION TENDER ☐ AS BUILT