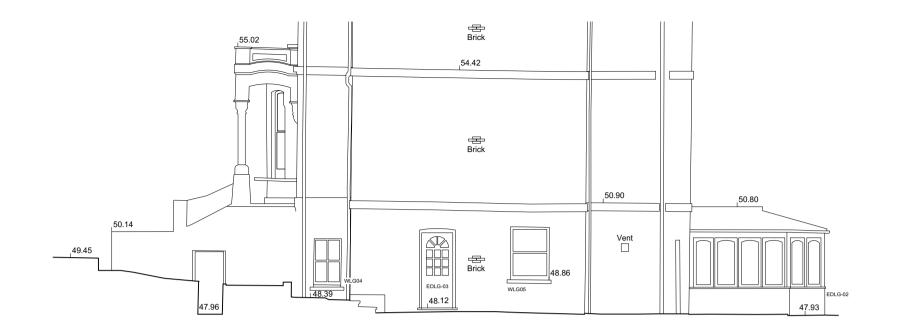

DATUM 46.00m

## **ELEVATION 2**

EXISTING\_SOUTH ELEVATION Scale: 1:100

**ELEVATION 2** 

PP\_SOUTH ELEVATION Scale: 1:100

MATERIALS KEY

NOTES: The drawing must not be scaled and all dimensions are to be checked on site before work is commenced. The drawing is to be read in

conjunction with all other Structural Engineers and Service Engineers drawings and written specifications.

## SPECIFICATIONS:

NEW BUILT / FITTED

PROJECT: 22A Harley Road DRAWING N: 006.22-RMF-A-20-010

DRAWING:

**EXISTING AND** PROPOSED ELEVATIONS

PRELIMINARY PLANNING APPROVAL CONSTRUCTION

DESIGN INFORMATION TENDER ☐ AS BUILT