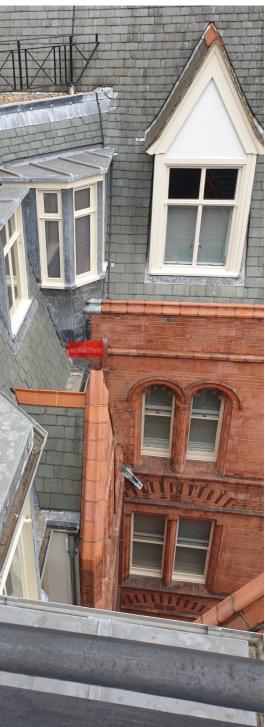

## LOCATION PLAN

Proposed pigeon wire installation location – Courtyard B/C Archway to 2 no. ledges under the archway. The location cannot be completely seen from the plans above.

Proposed pigeon wire installation location – Courtyard C