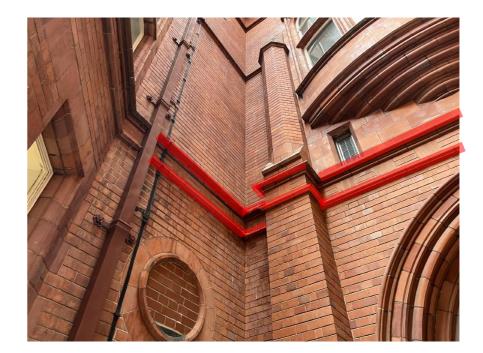

## LOCATION PLAN

Proposed pigeon wire installation location – Courtyard B/C Archway to 2 no. ledges under the archway. The location cannot be completely seen from the plans above.

Proposed pigeon wire installation location – Courtyard C