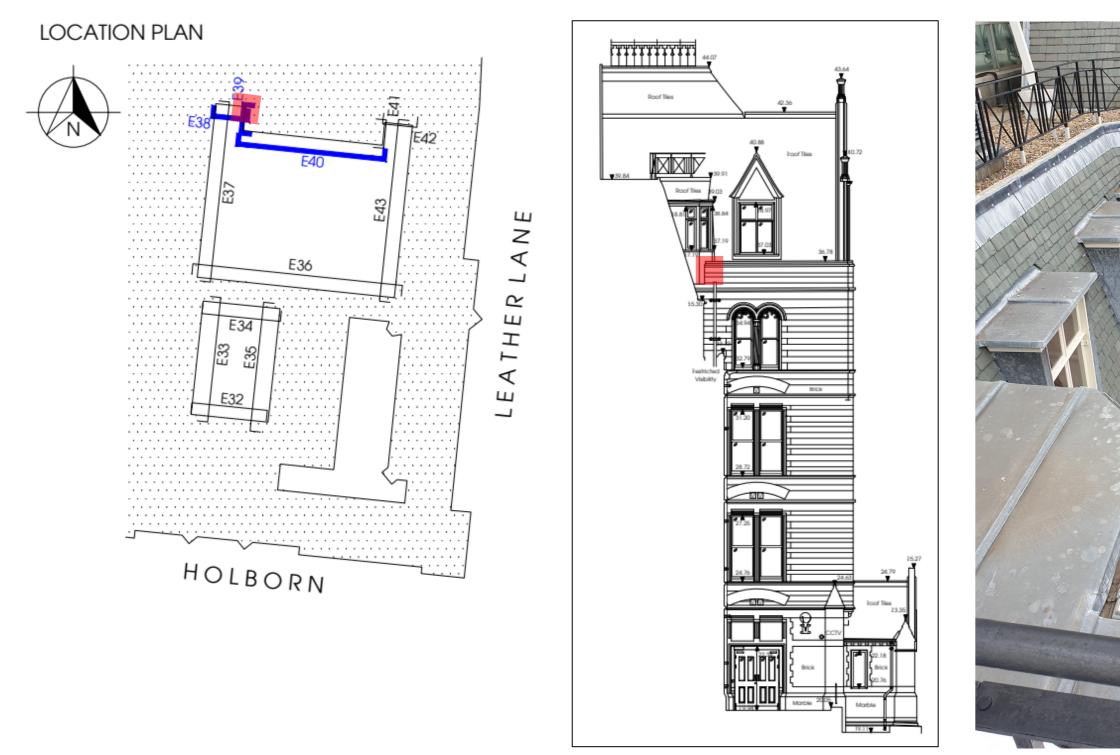

Proposed pigeon wire installation locations – site plan.

Proposed pigeon wire installation location – Holborn Elevation

Proposed pigeon wire installation location to 3 no. sills - Holborn Elevation

Proposed pigeon wire installation location – Leather Lane Elevation

Proposed pigeon wire installation location – Leather Lane Elevation

HOLBORN

LOCATION PLAN

Proposed pigeon wire installation location – Courtyard A Elevation

HCL00300-1006202792-507\1.0