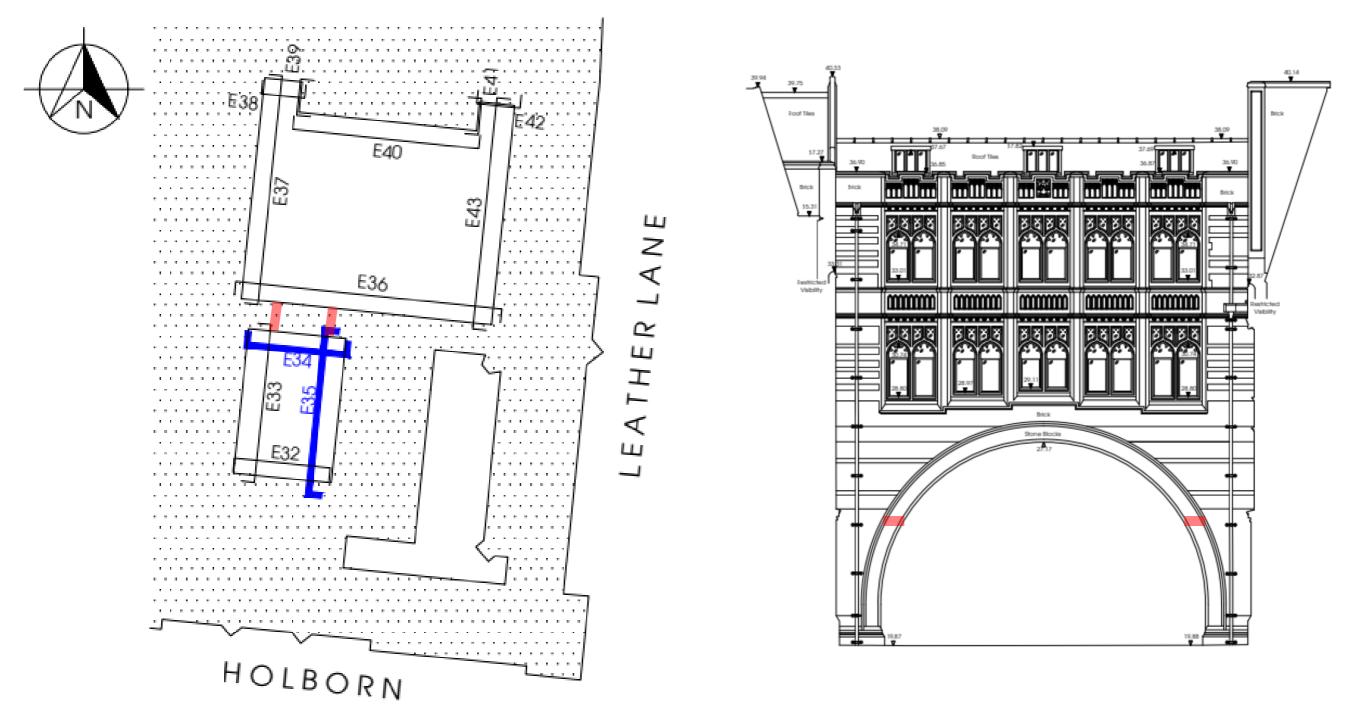

Proposed pigeon wire installation locations – site plan.

Proposed pigeon wire installation location – Holborn Elevation

Proposed pigeon wire installation location to 3 no. sills - Holborn Elevation

Proposed pigeon wire installation location – Leather Lane Elevation

Proposed pigeon wire installation location – Leather Lane Elevation

HOLBORN

LOCATION PLAN

Proposed pigeon wire installation location – Courtyard A Elevation

HCL00300-1006202792-507\1.0