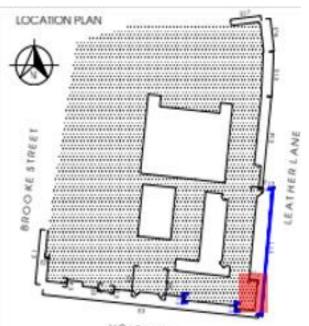

Proposed pigeon wire installation locations – site plan.

Proposed pigeon wire installation location – Holborn Elevation

Proposed pigeon wire installation location to 3 no. sills - Holborn Elevation

Proposed pigeon wire installation location – Leather Lane Elevation

Proposed pigeon wire installation location – Leather Lane Elevation

HOLBORN

LOCATION PLAN

Proposed pigeon wire installation location – Courtyard A Elevation

HCL00300-1006202792-507\1.0