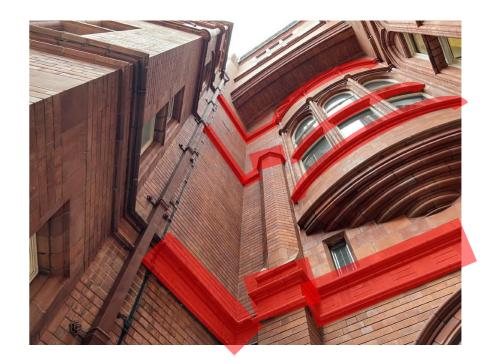

## LOCATION PLAN

Proposed pigeon wire installation location – Courtyard B/C Archway to 2 no. ledges under the archway. The location cannot be completely seen from the plans above.

Proposed pigeon wire installation location – Courtyard C