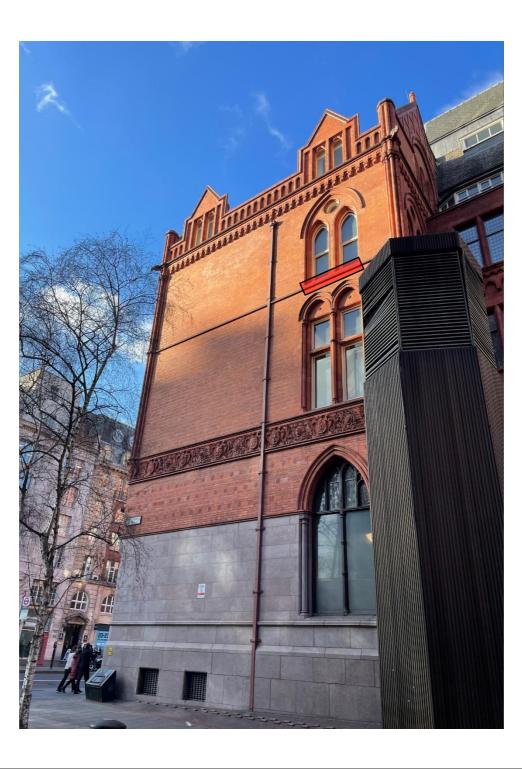

Proposed pigeon wire installation locations – site plan.

Proposed pigeon wire installation location – Holborn Elevation

Proposed pigeon wire installation location to 3 no. sills - Holborn Elevation

Proposed pigeon wire installation location – Leather Lane Elevation