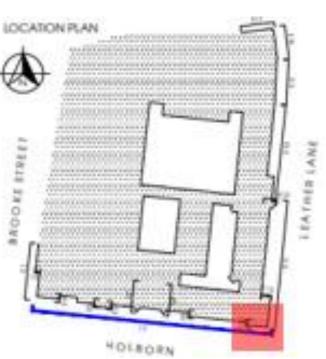

Proposed pigeon wire installation locations – site plan.

Proposed pigeon wire installation location – Holborn Elevation

Proposed pigeon wire installation location to 3 no. sills - Holborn Elevation

Proposed pigeon wire installation location – Leather Lane Elevation

Proposed pigeon wire installation location – Leather Lane Elevation

HOLBORN

LOCATION PLAN

Proposed pigeon wire installation location – Courtyard A Elevation

HCL00300-1006202792-507\1.0