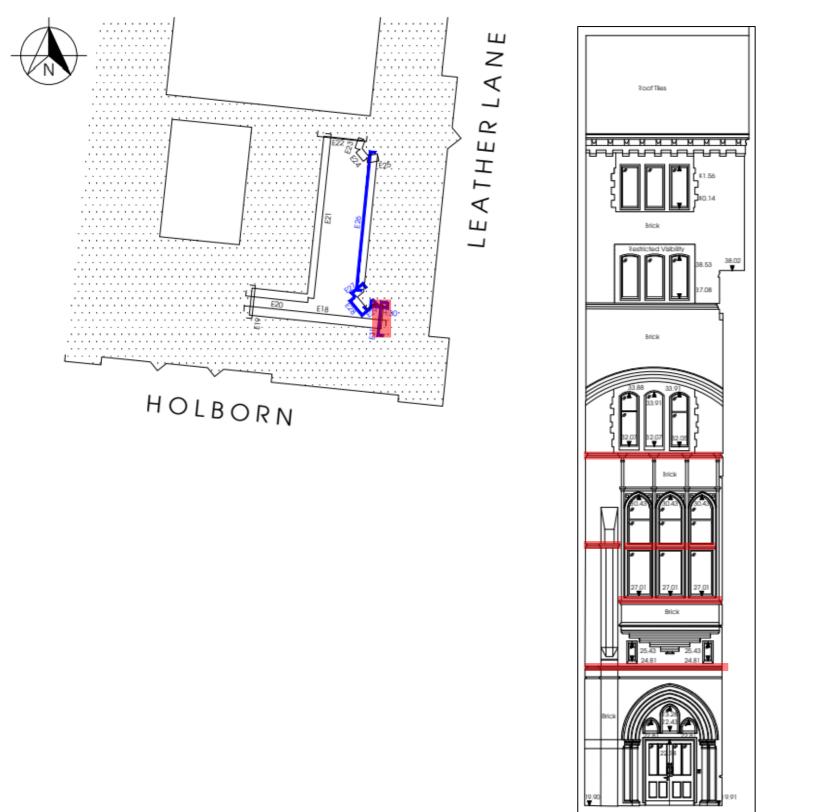

Proposed pigeon wire installation location – Leather Lane Elevation

HOLBORN

LOCATION PLAN

Proposed pigeon wire installation location – Courtyard A Elevation

HCL00300-1006202792-507\1.0

## LOCATION PLAN

Proposed pigeon wire installation location – Courtyard B/C Archway to 2 no. ledges under the archway. The location cannot be completely seen from the plans above.

Proposed pigeon wire installation location – Courtyard C