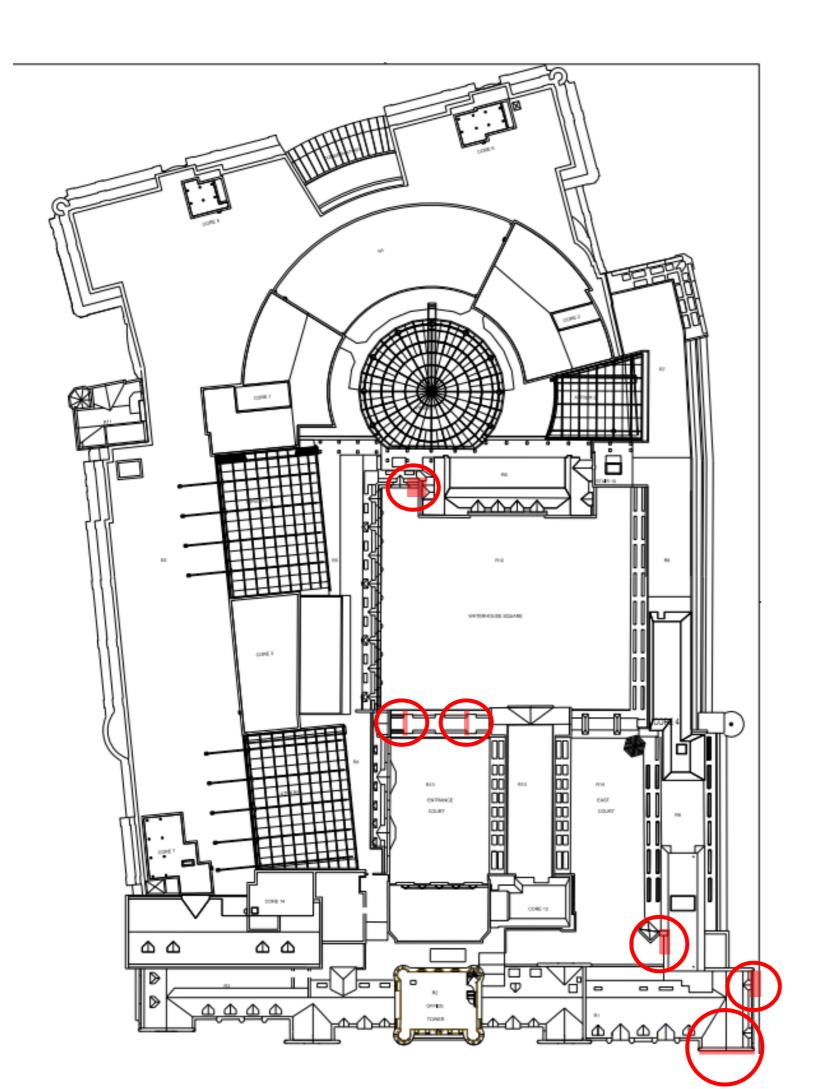

Proposed pigeon wire installation locations – site plan.

Proposed pigeon wire installation location – Holborn Elevation

Proposed pigeon wire installation location to 3 no. sills - Holborn Elevation

Proposed pigeon wire installation location – Leather Lane Elevation