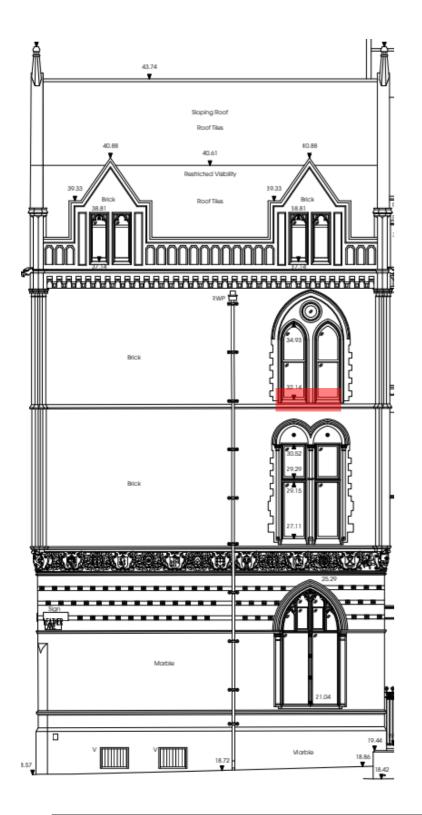

Proposed pigeon wire installation locations – site plan.

Proposed pigeon wire installation location – Holborn Elevation

Proposed pigeon wire installation location to 3 no. sills - Holborn Elevation

Proposed pigeon wire installation location – Leather Lane Elevation