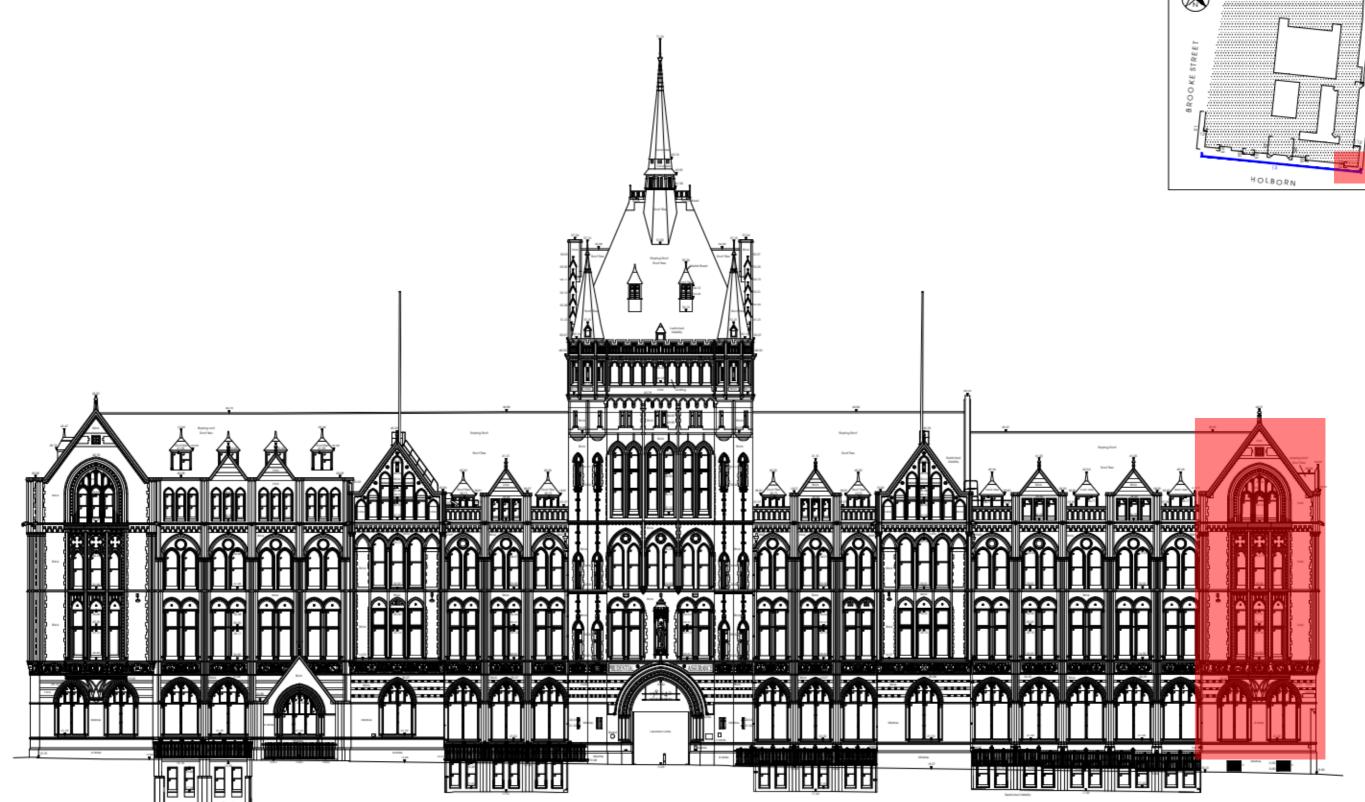

Proposed pigeon wire installation locations – site plan.

Proposed pigeon wire installation location – Holborn Elevation

Proposed pigeon wire installation location to 3 no. sills - Holborn Elevation

Proposed pigeon wire installation location – Leather Lane Elevation