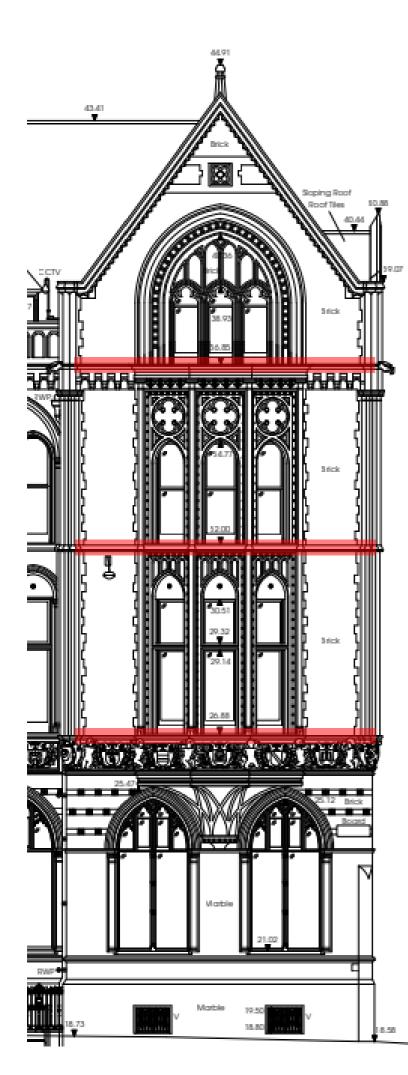

Proposed pigeon wire installation locations – site plan.

Proposed pigeon wire installation location – Holborn Elevation

Proposed pigeon wire installation location to 3 no. sills - Holborn Elevation

Proposed pigeon wire installation location – Leather Lane Elevation