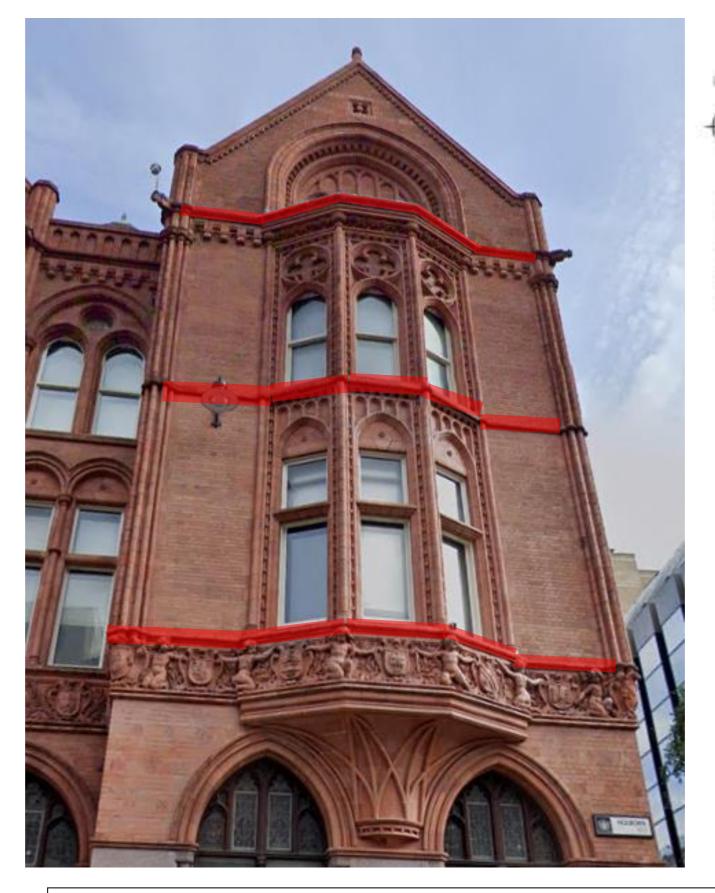

Proposed pigeon wire installation locations – site plan.

Proposed pigeon wire installation location – Holborn Elevation

Proposed pigeon wire installation location to 3 no. sills - Holborn Elevation

Proposed pigeon wire installation location – Leather Lane Elevation