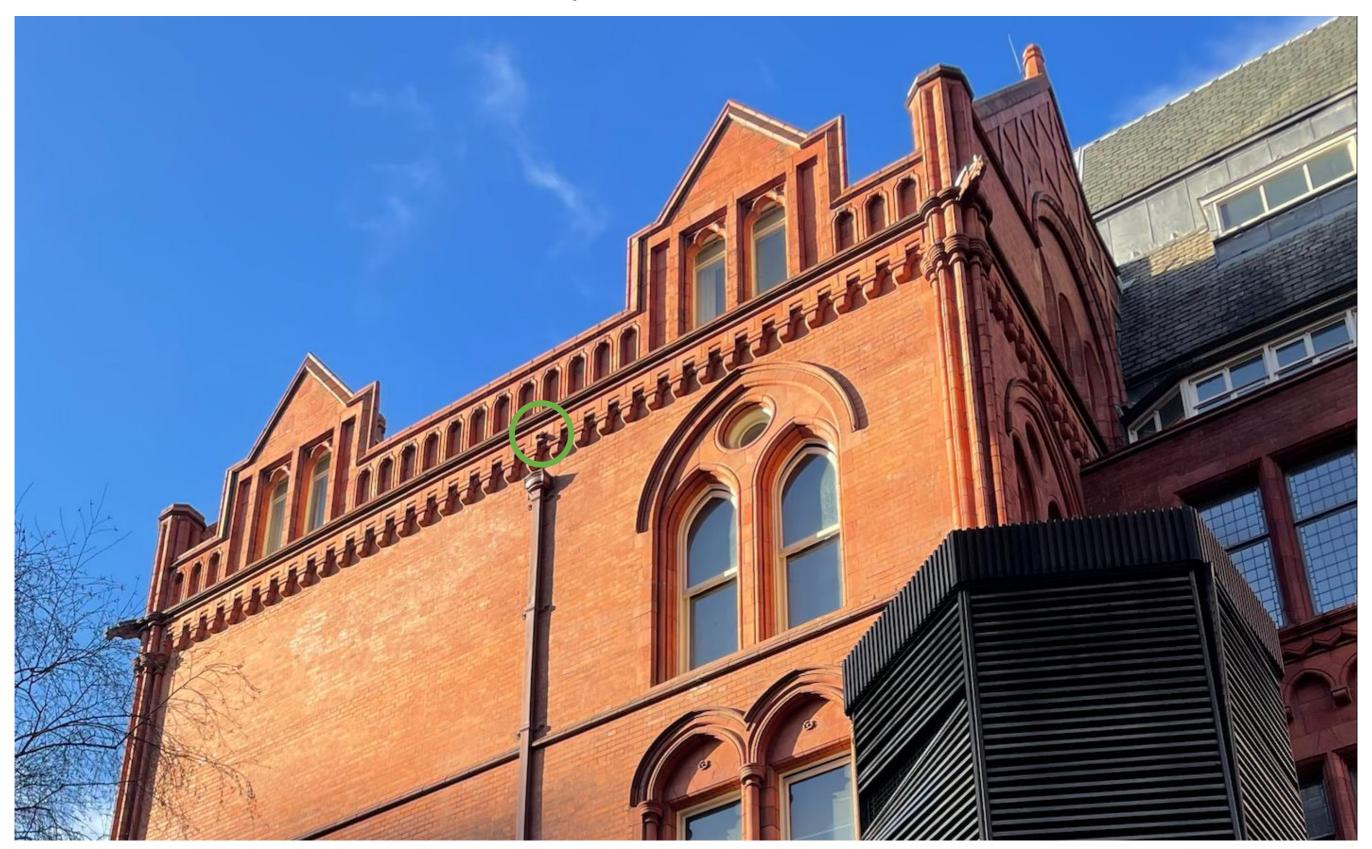

Leather Lane Elevation: As installed location of lead overflow chute, centered above the RWP hopper.

Leather Lane Elevation: As installed location of lead overflow chute, centered above the RWP hopper.