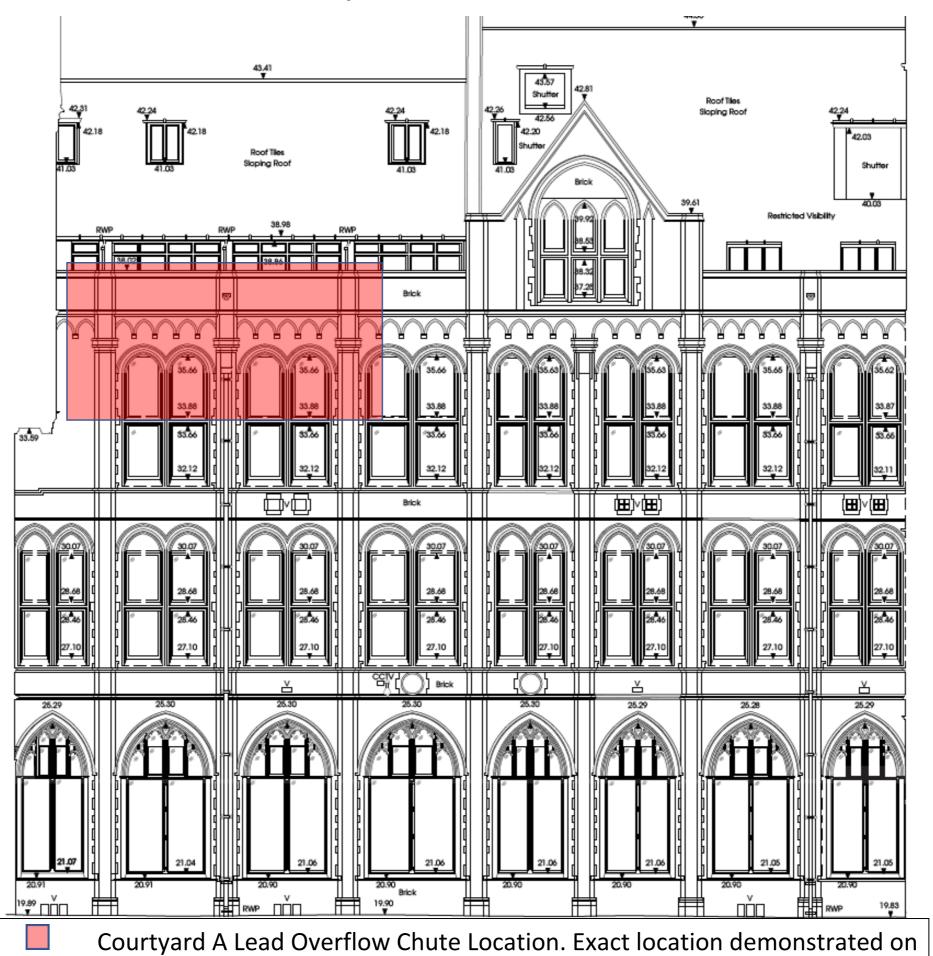

HCL00300-100

Holborn Elevation: Proposed location of lead overflow chute, centered above the RWP hopper.

below enlarged drawing.

Courtyard A: Proposed location of lead overflow chute, not centered above the RWP hopper (owing to location of sump and obstruction from external protruding, non-working decorative overflow.

HCL00300-100620

Courtyard A: Proposed location of lead overflow chute, not centered above the RWP hopper (owing to location of sump and obstruction from external protruding, non-working decorative overflow.