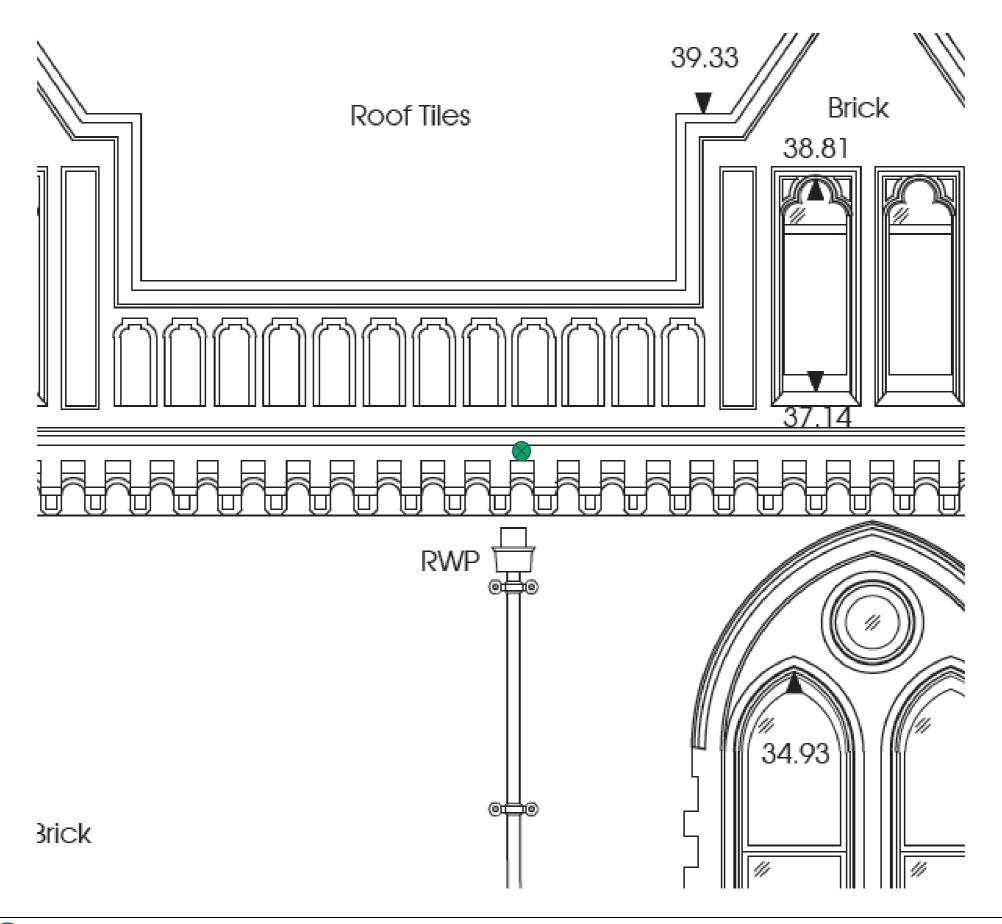

HCL00300-100

Holborn Elevation: Proposed location of lead overflow chute, centered above the RWP hopper.

below enlarged drawing.

Courtyard A: Proposed location of lead overflow chute, not centered above the RWP hopper (owing to location of sump and obstruction from external protruding, non-working decorative overflow.