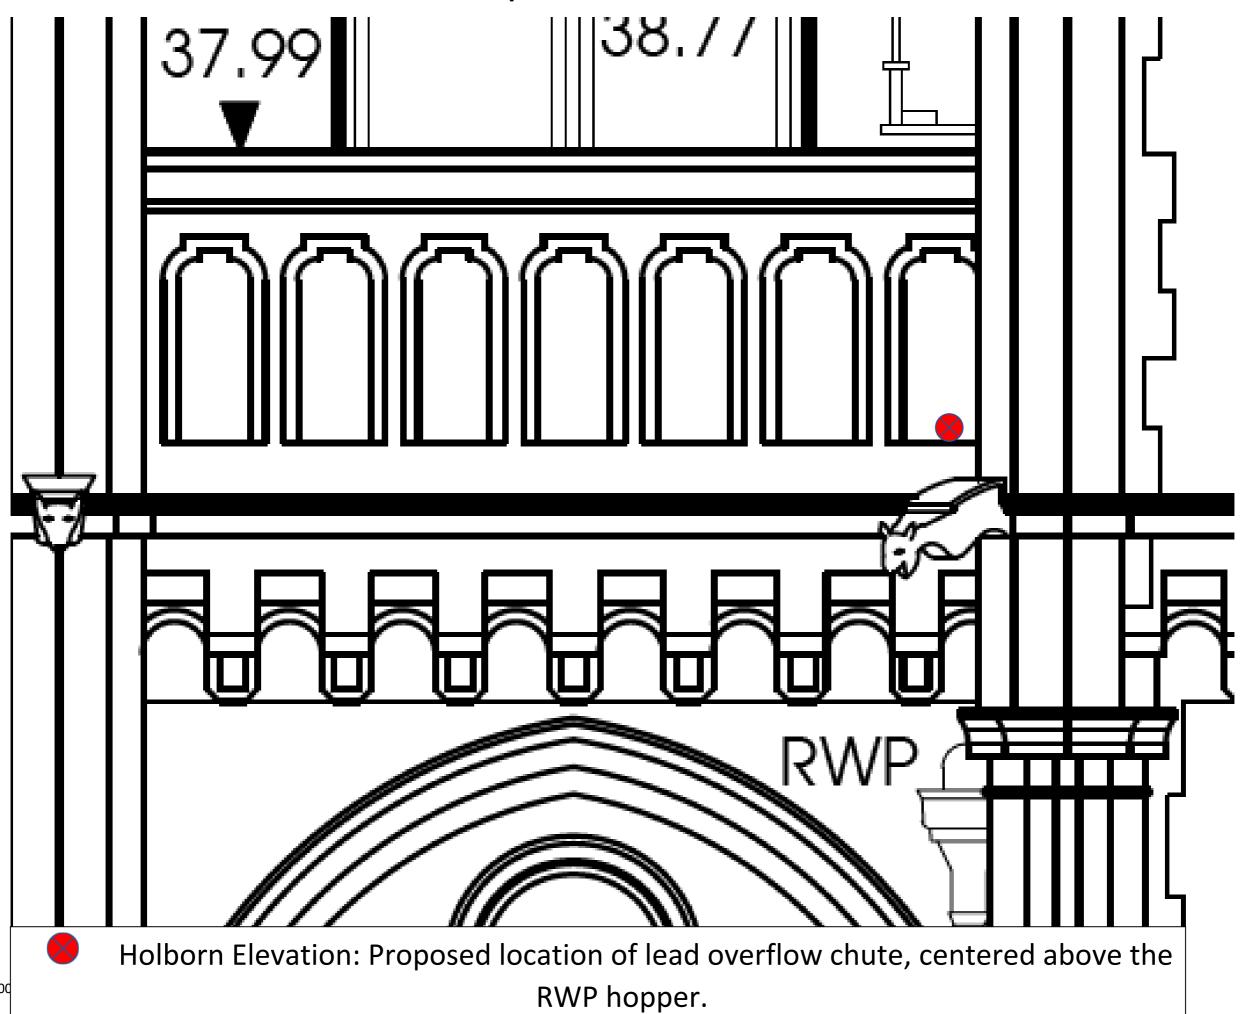

HCL00300-100

Holborn Elevation: Proposed location of lead overflow chute, centered above the RWP hopper.

below enlarged drawing.

Courtyard A: Proposed location of lead overflow chute, not centered above the RWP hopper (owing to location of sump and obstruction from external protruding, non-working decorative overflow.