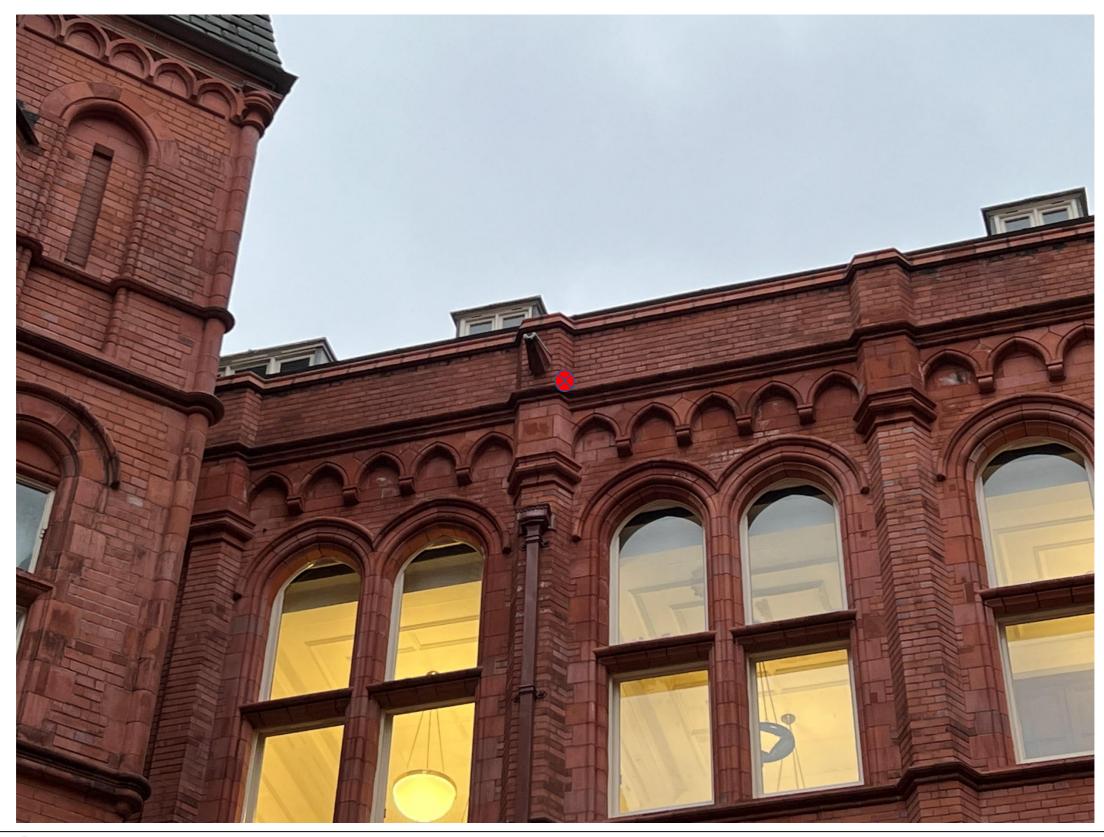

Leather Lane Elevation: As installed location of lead overflow chute, centered above the RWP hopper.

Leather Lane Elevation: As installed location of lead overflow chute, centered above the RWP hopper.