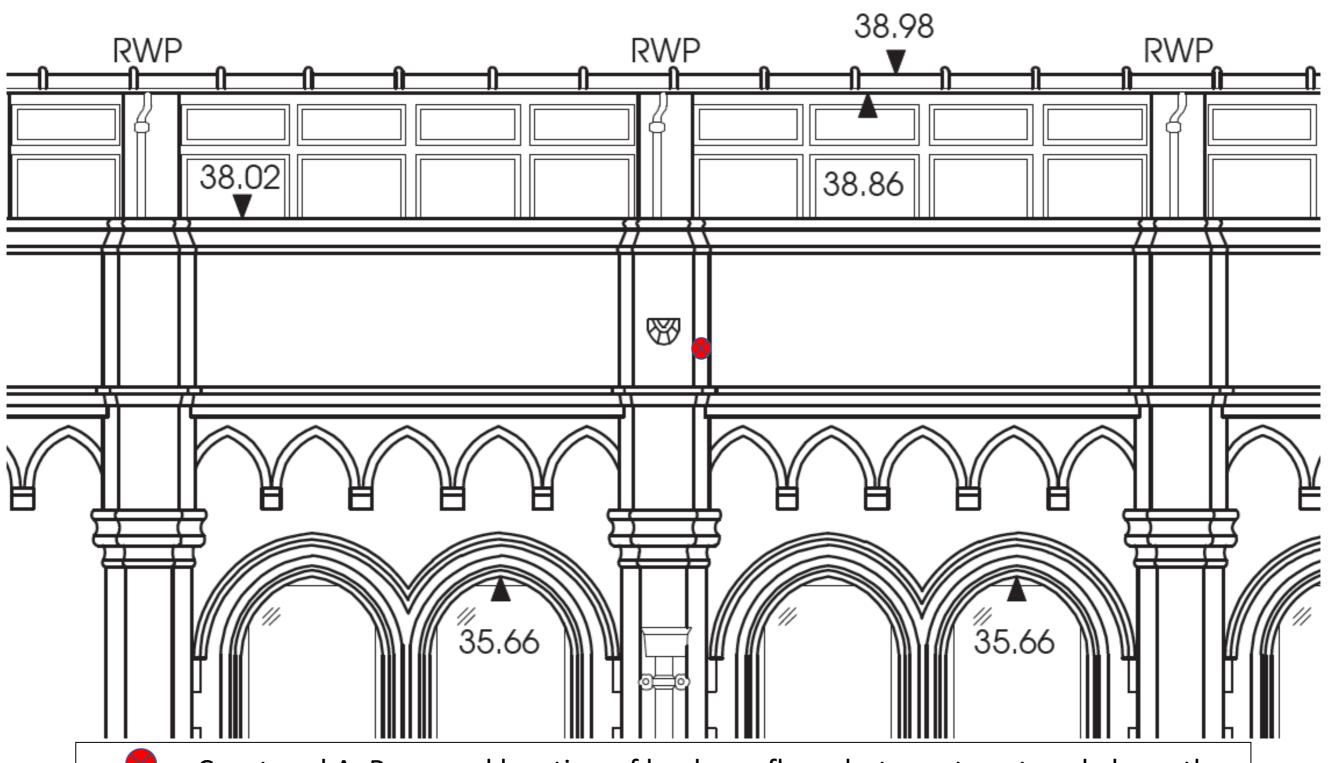

HCL00300-100

Holborn Elevation: Proposed location of lead overflow chute, centered above the RWP hopper.

below enlarged drawing.

Courtyard A: Proposed location of lead overflow chute, not centered above the RWP hopper (owing to location of sump and obstruction from external protruding, non-working decorative overflow.

HCL00300-100620

Courtyard A: Proposed location of lead overflow chute, not centered above the RWP hopper (owing to location of sump and obstruction from external protruding, non-working decorative overflow.