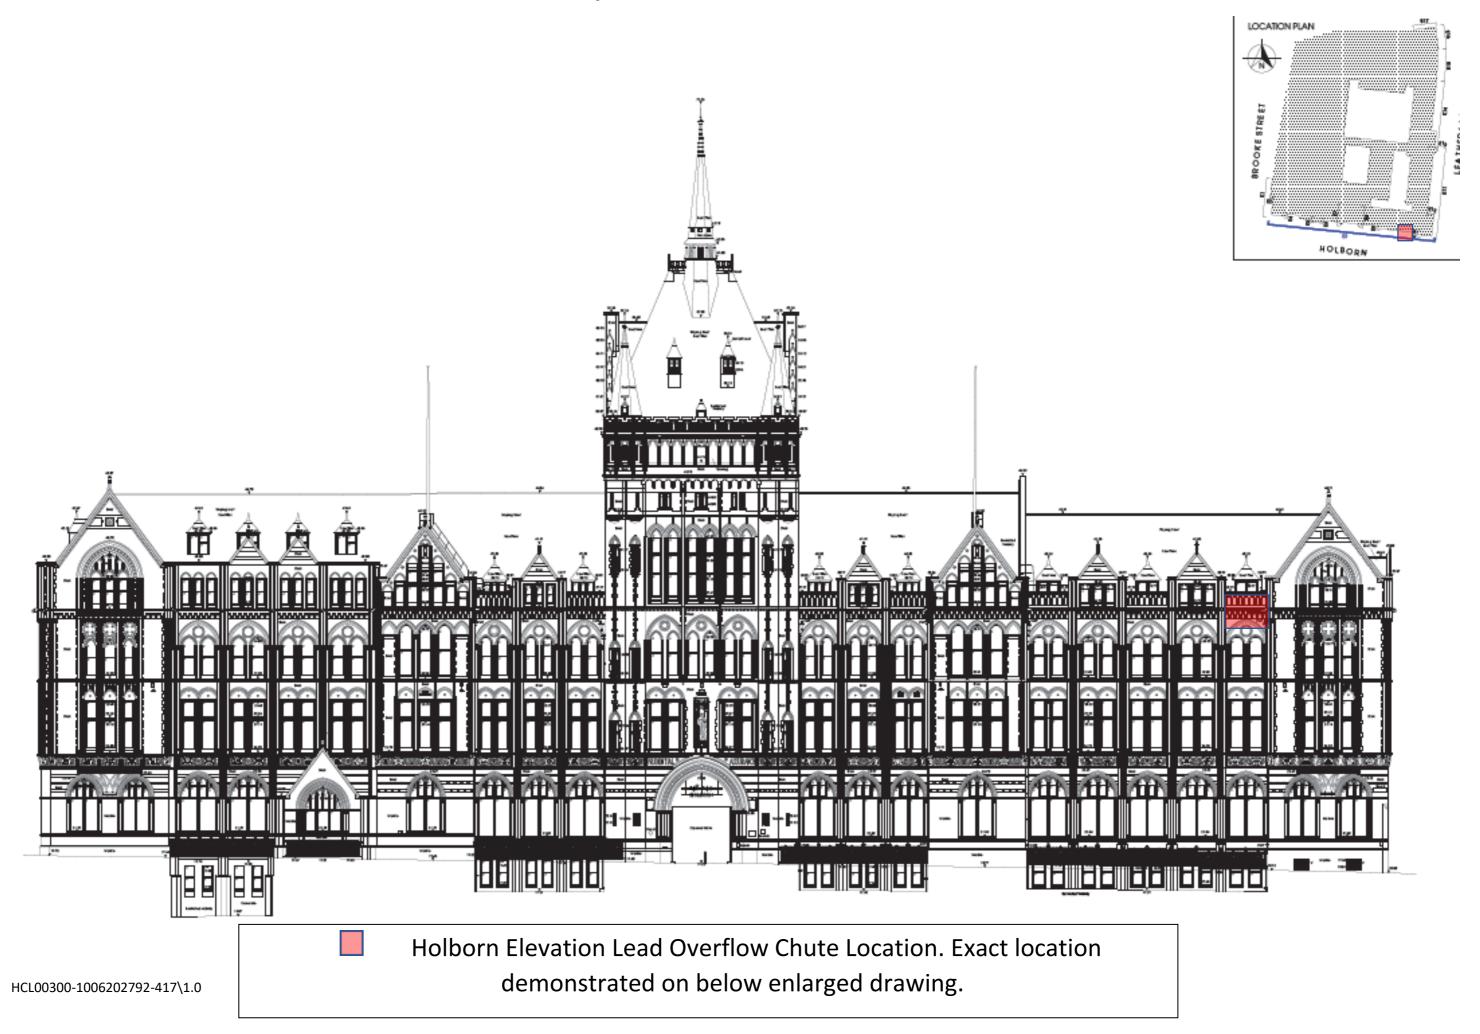

HCL00300-100

Holborn Elevation: Proposed location of lead overflow chute, centered above the RWP hopper.

below enlarged drawing.

Courtyard A: Proposed location of lead overflow chute, not centered above the RWP hopper (owing to location of sump and obstruction from external protruding, non-working decorative overflow.