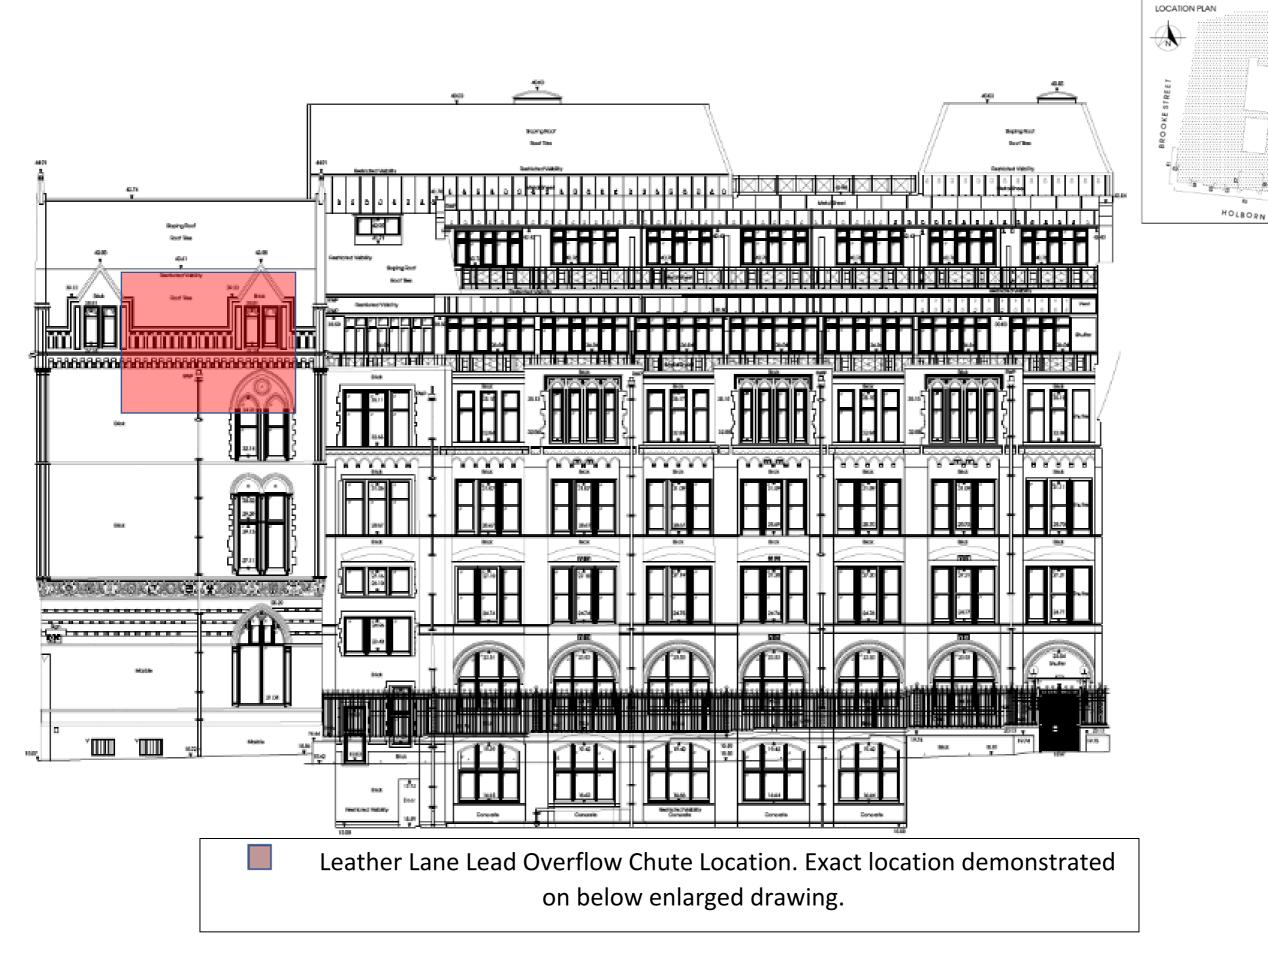

Leather Lane Elevation: As installed location of lead overflow chute, centered above the RWP hopper.

Leather Lane Elevation: As installed location of lead overflow chute, centered above the RWP hopper.