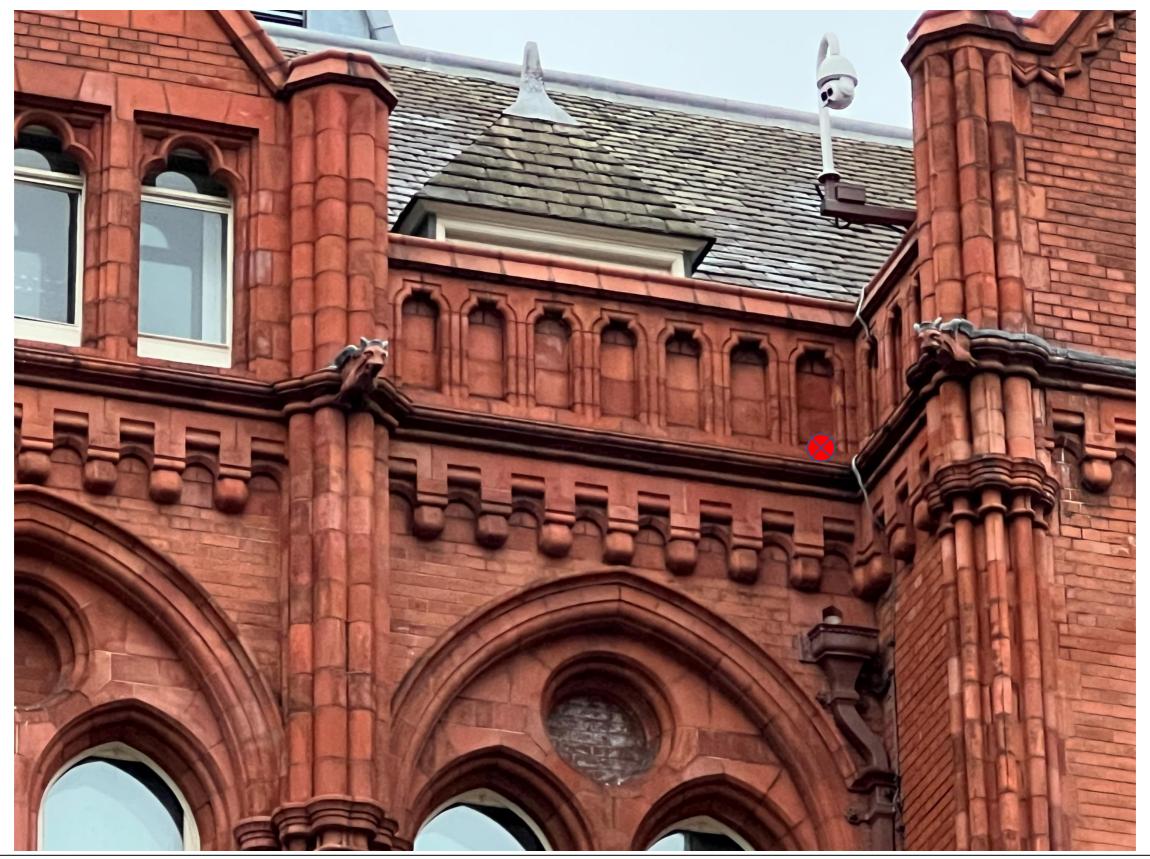

Leather Lane Elevation: As installed location of lead overflow chute, centered above the RWP hopper.

Leather Lane Elevation: As installed location of lead overflow chute, centered above the RWP hopper.