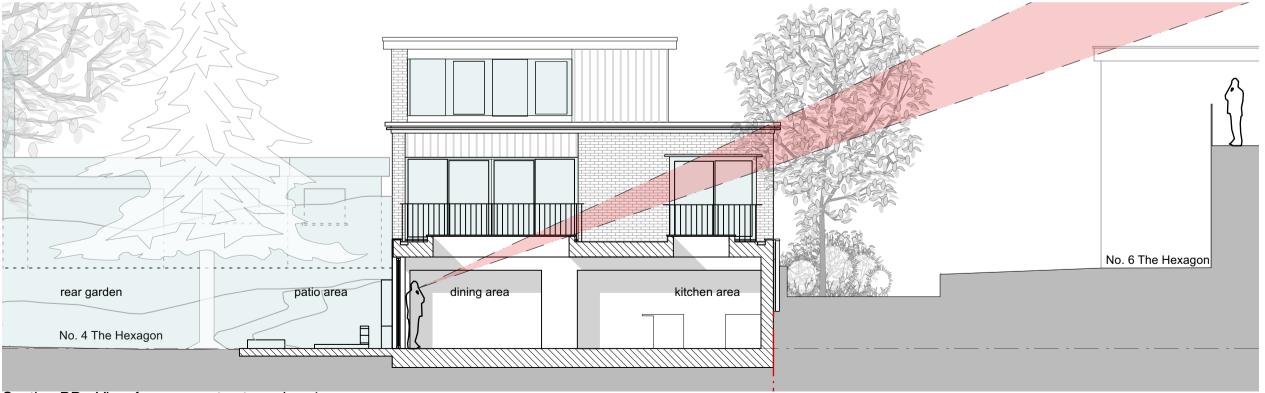

## rear garden patio area driing area kitchen area No. 4 The Hexagon

Section BB - View from property at number 6

Section BB - View from property at number 4