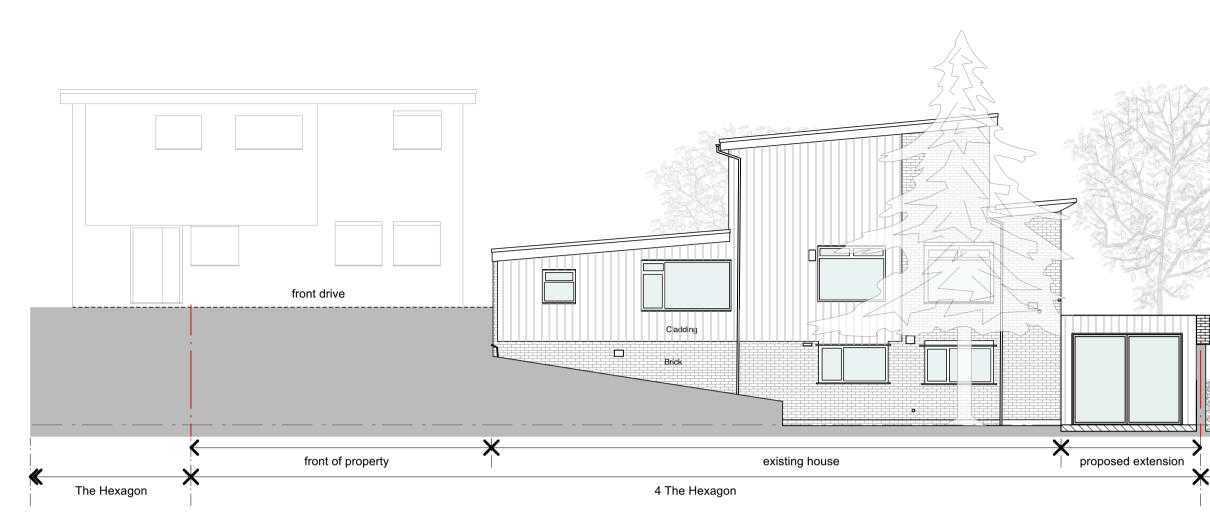

Elevation/Section 1







format

Dec 2022

## GENERAL NOTES

All dimensions to be checked on site before commencement of any works, and/or preparation of any shop drawings. Sizes of and dimensions to any structural elements are indicative only. Refer to structural elements. Sizes of and dimensions of any service elements are indicative only. Refer to service engineers drawings for actual sizes and dimensions. This drawing to be read in conjunction with all relevant Architect's drawings, specifications and other Consultants' information.



Key Plan

They are

10 Fitzroy

Park

0823 (02)113 rev.-**Proposed Elevations** 

## 4 The Hexagon Ms. L Ashbourne