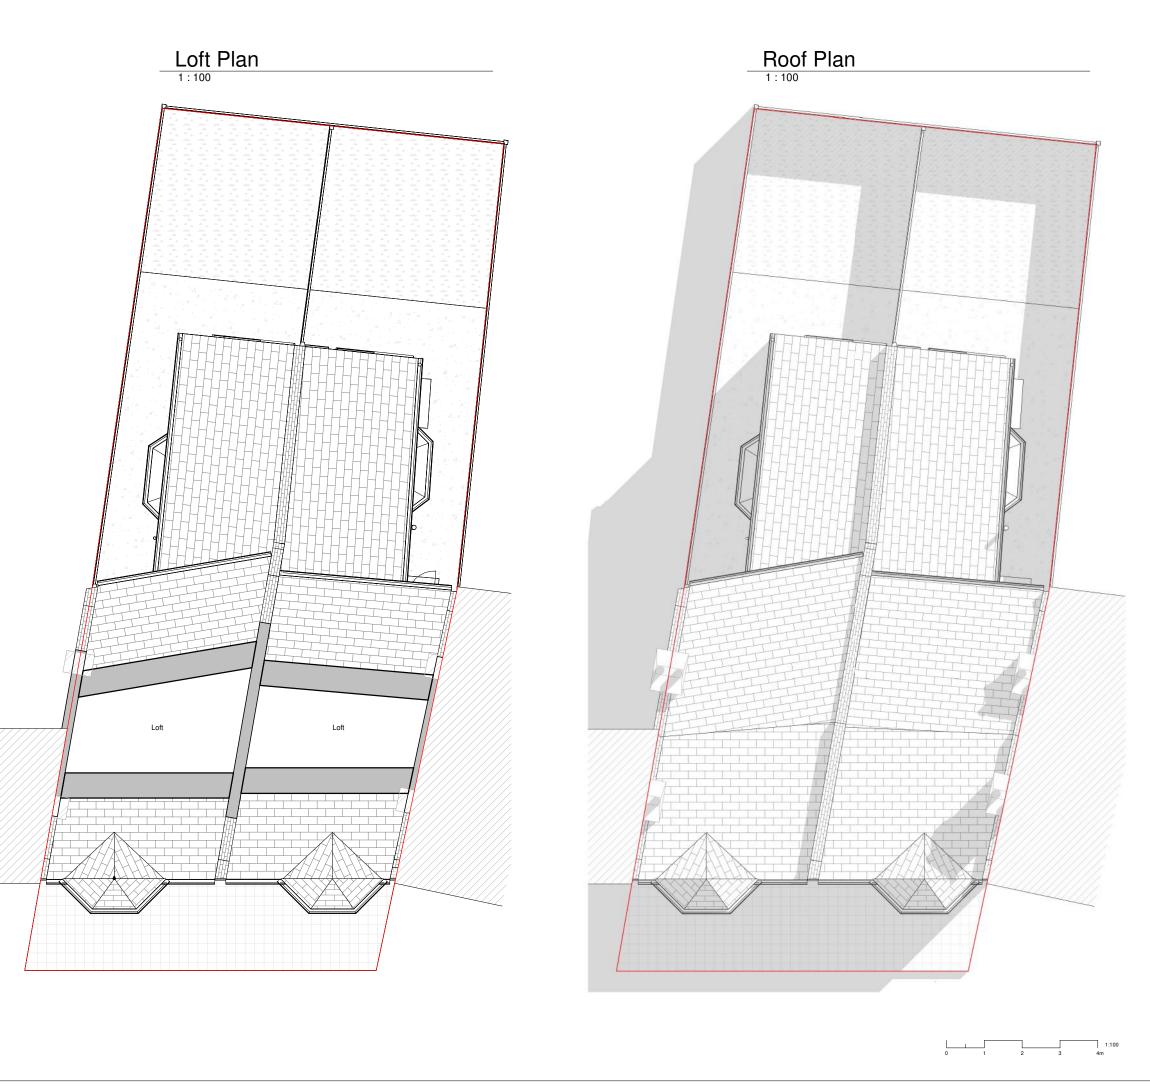

## KEY:

|    | Neighbouring context | RWP | Rain Water Pipe   |
|----|----------------------|-----|-------------------|
|    | Existing walls       | SVP | Soil Vent Pipe    |
|    | Proposed walls       |     | Boundary line     |
| [  | Proposed rooflight   |     | Existing removed  |
| мн | Manhole              |     | Existing beam     |
| В  | Boiler               |     | 1.2 m head height |
| EM | Electric Meter       |     | 1.5 m head hieght |
| GM | Gas Meter            |     | Ridge line        |

## REVISION NOTES:

REV: DATE: DESCRIPTION:

## GENERAL NOTES:

- All Dimensions are in millimetres unless otherwise stated
   All work to be carried out in accordance with current building regulations and all relevant british standards/codes of practice.
- 3. The Contractor is res