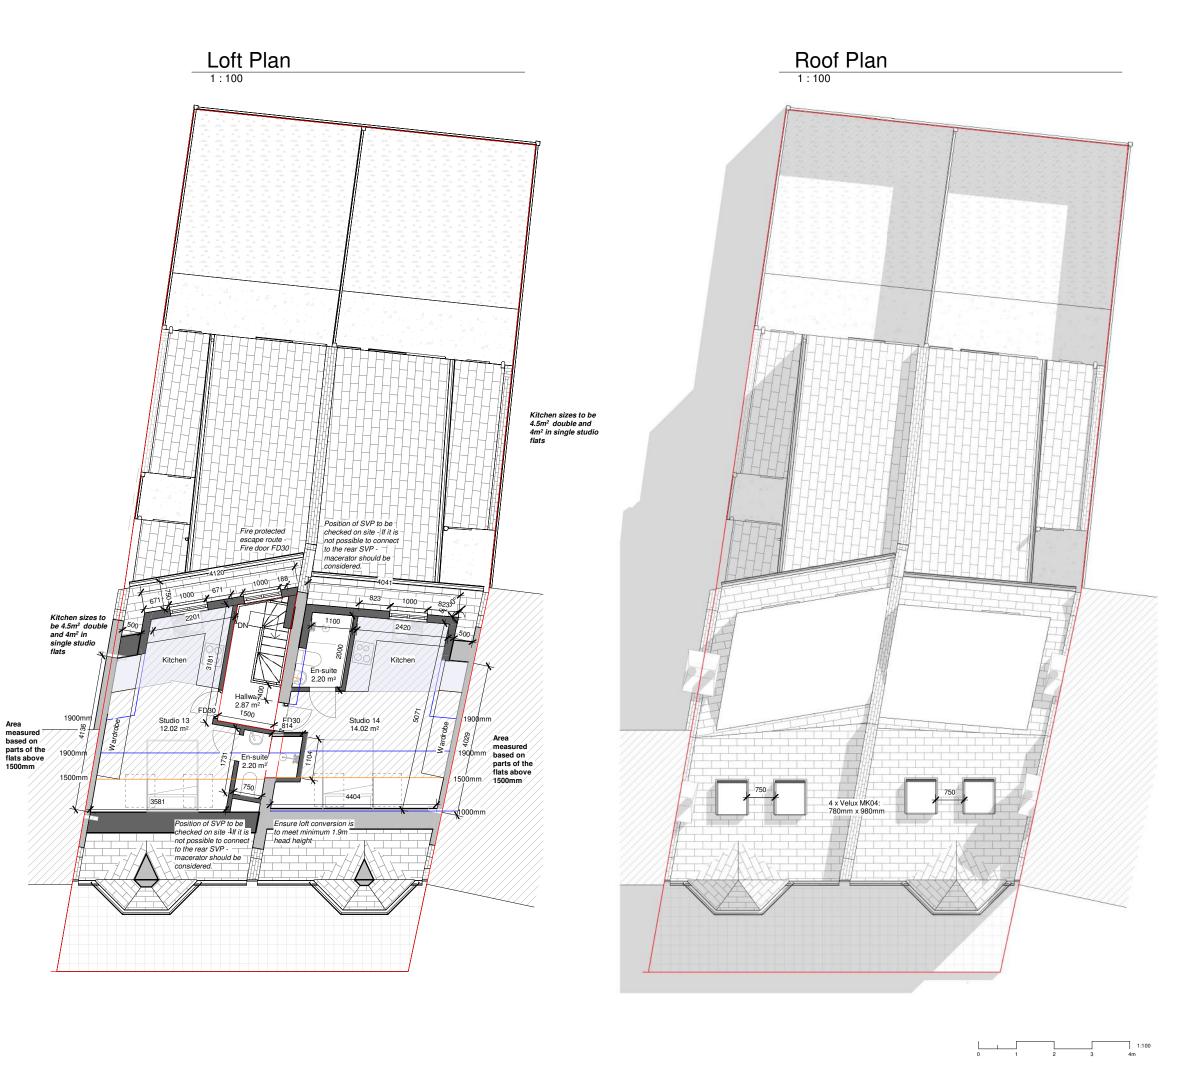

## KEY:

|    | Neighbouring context | RWP | Rain Water Pipe   |
|----|----------------------|-----|-------------------|
|    | Existing walls       | SVP | Soil Vent Pipe    |
|    | Proposed walls       |     | Boundary line     |
|    | Proposed rooflight   |     | Existing removed  |
| мн | Manhole              |     | Existing beam     |
| В  | Boiler               |     | 1.2 m head height |
| EM | Electric Meter       |     | 1.5 m head hieght |
| GM | Gas Meter            |     | Ridge line        |

## GENERAL NOTES:

- All Dimensions are in millimetres unless otherwise stated
   All work to be carried out in accordance with current building
- regulations and all relevant british standards/codes of practice.
- 3. The Contractor is responsible for the correct setting out of the works on site, all dimensions to be checked prior to fabrication of materials and commencement of works.

  4. This Drawing is to be read in conjunction with all relevant drawings and
- 5. Exact SVP and Boiler position to be determined onsite by contractor
- A 'macerator toilet' would be required for a certain designs if the toilet location is away from existing SVP
- 7. Steels imbedded into ceiling may be charged additionally by your contractor
- 8. All proposed materials are to be similar in appearance to that of the existing house, unless otherwise stated.
- 9. Skylights must not protrude past the roof slope by more than 150mm 10. Glazing which exceeds 25% of the added floor area will result in extra
- charges for S.A.P Calculations
- 11. Windows on a side elevation at first floor level or above must be obscured glazing and non openable below 1.7m
- 12. Load-bearing partitions and/or posts are shown in a rough position.
  The exact position is to be confirmed by a structural engineer prior