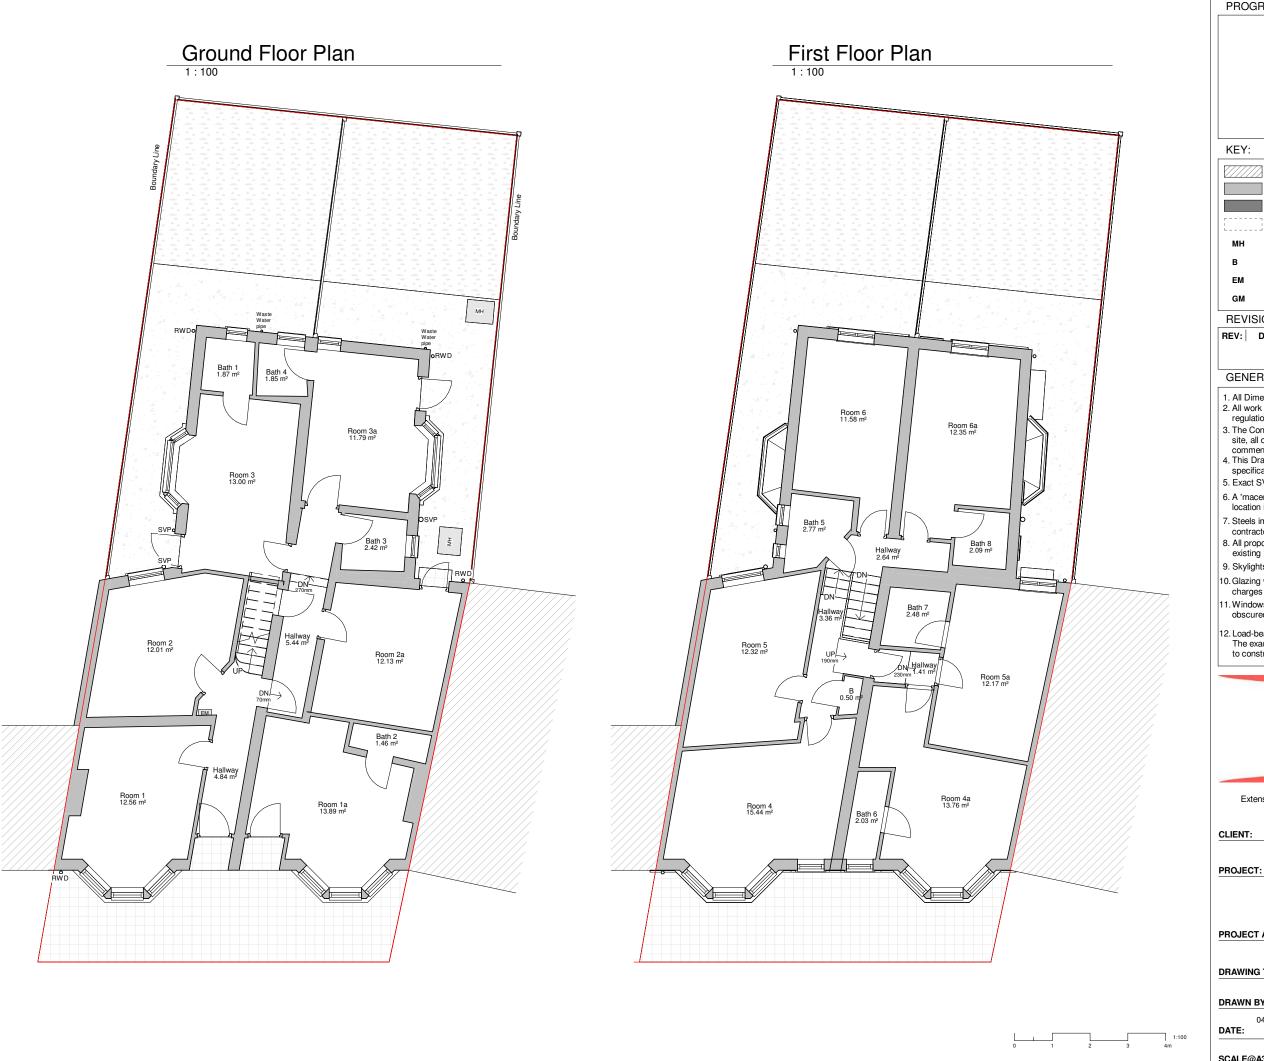

#### KEY:

|    | Neighbouring context | RWP | Rain Water Pipe   |
|----|----------------------|-----|-------------------|
|    | Existing walls       | SVP | Soil Vent Pipe    |
|    | Proposed walls       |     | Boundary line     |
|    | Proposed rooflight   |     | Existing removed  |
| мн | Manhole              |     | Existing beam     |
| В  | Boiler               |     | 1.2 m head height |
| EM | Electric Meter       |     | 1.5 m head hieght |
| GM | Gas Meter            |     | Ridge line        |

#### GENERAL NOTES:

- All Dimensions are in millimetres unless otherwise stated
   All work to be carried out in accordance with current building
- regulations and all relevant british standards/codes of practice.
- 3. The Contractor is responsible for the correct setting out of the works on site, all dimensions to be checked prior to fabrication of materials and
- commencement of works.

  4. This Drawing is to be read in conjunction with all relevant drawings and
- 5. Exact SVP and Boiler position to be determined onsite by contractor
- 6. A 'macerator toilet' would be required for a certain designs if the toilet location is away from existing SVP
- 7. Steels imbedded into ceiling may be charged additionally by your contractor
- 8. All proposed materials are to be similar in appearance to that of the existing house, unless otherwise stated.
- 9. Skylights must not protrude past the roof slope by more than 150mm
- 10. Glazing which exceeds 25% of the added floor area will result in extra charges for S.A.P Calculations
- 11. Windows on a side elevation at first floor level or above must be obscured glazing and non openable below 1.7m
- 12. Load-bearing partitions and/or posts are shown in a rough position.

  The exact position is to be confirmed by a structural engineer prior

Extension Plans. Ealing Cross, 85 Uxbridge Rd, London W5 5BW

CLIENT:

Sharad Madan

Loft Conversion & 2 x side infill extensions

99-101 Sumatra Road

# **EXISTING FLOOR PLANS**

London NW6 1PT

### DRAWING TITLE:

| DRAWN BY:              |  | JH CHECKED BY: |             |            |               |  |
|------------------------|--|----------------|-------------|------------|---------------|--|
| 04.01.2023 DATE: 1:100 |  | 1              | CHECKED BY: |            |               |  |
|                        |  | Rev:           | R00         | Rev. DATE: |               |  |
|                        |  | )              | DRAW        | ING No:    | SR-R00-EX-102 |  |