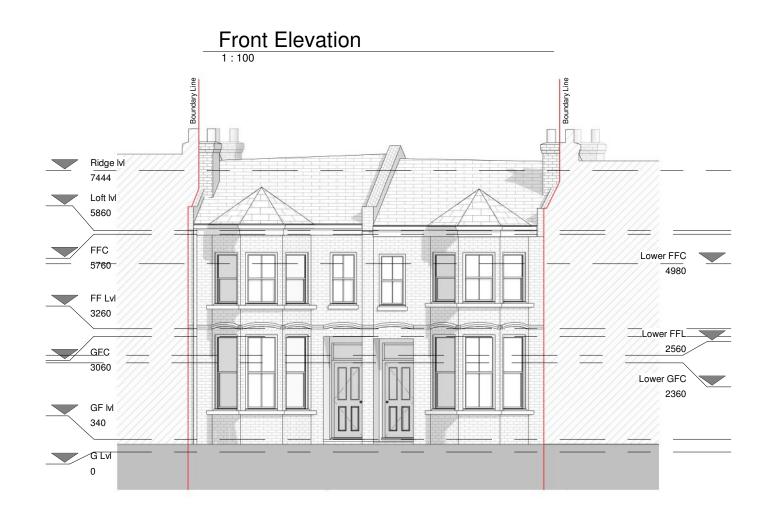

| PROGRAMME:                                                                                                                                            |                                                                   |            |          |           |                                                       |  |
|-------------------------------------------------------------------------------------------------------------------------------------------------------|-------------------------------------------------------------------|------------|----------|-----------|-------------------------------------------------------|--|
|                                                                                                                                                       |                                                                   |            |          |           |                                                       |  |
|                                                                                                                                                       |                                                                   |            |          |           |                                                       |  |
|                                                                                                                                                       |                                                                   |            |          |           |                                                       |  |
|                                                                                                                                                       |                                                                   |            |          |           |                                                       |  |
|                                                                                                                                                       |                                                                   |            |          |           |                                                       |  |
|                                                                                                                                                       |                                                                   |            |          |           |                                                       |  |
|                                                                                                                                                       |                                                                   |            |          |           |                                                       |  |
| KEY:                                                                                                                                                  |                                                                   |            |          |           |                                                       |  |
|                                                                                                                                                       | Neighbourir                                                       | ng context |          | RWP       | Rain Water Pipe                                       |  |
|                                                                                                                                                       | Existing walls                                                    |            | :        | SVP       | Soil Vent Pipe                                        |  |
|                                                                                                                                                       | Proposed w                                                        | alls       | _        |           | Boundary line                                         |  |
|                                                                                                                                                       | Proposed rooflight                                                |            |          |           | Existing removed                                      |  |
| мн                                                                                                                                                    | Manhole                                                           |            | _        |           | Existing beam                                         |  |
| в                                                                                                                                                     | Boiler                                                            |            | _        |           | 1.2 m head height                                     |  |
| EM                                                                                                                                                    | Electric Meter                                                    |            |          |           | 1.5 m head hieght                                     |  |
| GM                                                                                                                                                    | Gas Meter                                                         |            | _        |           | Ridge line                                            |  |
|                                                                                                                                                       | REVISION NOTES:                                                   |            |          |           |                                                       |  |
| REV:     DATE:     DESCRIPTION:                                                                                                                       |                                                                   |            |          |           |                                                       |  |
|                                                                                                                                                       |                                                                   |            |          |           |                                                       |  |
|                                                                                                                                                       |                                                                   |            |          |           |                                                       |  |
| GENERAL NOTES:                                                                                                                                        |                                                                   |            |          |           |                                                       |  |
| <ol> <li>All Dimensions are in millimetres unless otherwise stated</li> <li>All work to be carried out in accordance with current building</li> </ol> |                                                                   |            |          |           |                                                       |  |
| regulation                                                                                                                                            | regulations and all relevant british standards/codes of practice. |            |          |           |                                                       |  |
|                                                                                                                                                       |                                                                   |            |          |           | tting out of the works on atting out of materials and |  |
| comment                                                                                                                                               | cement of wo                                                      | orks.      | •        |           |                                                       |  |
| 4. This Drav                                                                                                                                          |                                                                   | read in co | njunctio | n with a  | Il relevant drawings and                              |  |
| 5. Exact SV                                                                                                                                           | P and Boiler                                                      | position t | o be det | ermined   | onsite by contractor                                  |  |
|                                                                                                                                                       | ator toilet' wo<br>away from                                      |            |          | r a certa | ain designs if the toilet                             |  |
|                                                                                                                                                       |                                                                   |            |          | arged ac  | ditionally by your                                    |  |
| contractor                                                                                                                                            |                                                                   |            |          |           |                                                       |  |
| 8. All proposed materials are to be similar in appearance to that of the existing house, unless otherwise stated.                                     |                                                                   |            |          |           |                                                       |  |
| 9. Skylights must not protrude past the roof slope by more than 150mm                                                                                 |                                                                   |            |          |           |                                                       |  |
| 10. Glazing which exceeds 25% of the added floor area will result in extra charges for S.A.P Calculations                                             |                                                                   |            |          |           |                                                       |  |
| 11. Windows                                                                                                                                           | on a side el                                                      | evation at |          |           | r above must be                                       |  |
| obscured glazing and non openable below 1.7m                                                                                                          |                                                                   |            |          |           |                                                       |  |
| 12. Load-bearing partitions and/or posts are shown in a rough position.<br>The exact position is to be confirmed by a structural engineer prior       |                                                                   |            |          |           |                                                       |  |
| to construction.                                                                                                                                      |                                                                   |            |          |           |                                                       |  |
|                                                                                                                                                       |                                                                   |            |          |           |                                                       |  |
|                                                                                                                                                       |                                                                   |            |          |           |                                                       |  |
|                                                                                                                                                       |                                                                   |            |          |           |                                                       |  |
|                                                                                                                                                       |                                                                   |            |          |           |                                                       |  |
|                                                                                                                                                       |                                                                   |            |          |           |                                                       |  |
| EXTENSION PLANS                                                                                                                                       |                                                                   |            |          |           |                                                       |  |
|                                                                                                                                                       |                                                                   |            |          |           |                                                       |  |
| Extension Plans. Ealing Cross, 85 Uxbridge Rd, London W5 5BW                                                                                          |                                                                   |            |          |           |                                                       |  |
|                                                                                                                                                       |                                                                   |            |          |           |                                                       |  |
| Sharad Madan<br>CLIENT:                                                                                                                               |                                                                   |            |          |           |                                                       |  |
|                                                                                                                                                       |                                                                   |            |          |           |                                                       |  |
| Loft Conversion & 2 x side infill extensions<br>PROJECT:                                                                                              |                                                                   |            |          |           |                                                       |  |
|                                                                                                                                                       |                                                                   |            |          |           |                                                       |  |
| 99-101 Sumatra Road<br>London                                                                                                                         |                                                                   |            |          |           |                                                       |  |
| NW6 1PT                                                                                                                                               |                                                                   |            |          |           |                                                       |  |
| PROJECT ADDRESS:                                                                                                                                      |                                                                   |            |          |           |                                                       |  |
| EXISTING ELEVATIONS                                                                                                                                   |                                                                   |            |          |           |                                                       |  |
| DRAWING TITLE:                                                                                                                                        |                                                                   |            |          |           |                                                       |  |
|                                                                                                                                                       | FH                                                                |            | 1        |           | JH                                                    |  |
| DRAWN BY: CHECKED BY:                                                                                                                                 |                                                                   |            |          |           |                                                       |  |
| 04.01.2023 Rev: R00 Rev. DATE:                                                                                                                        |                                                                   |            |          |           |                                                       |  |
|                                                                                                                                                       |                                                                   | -          | 1        | 1         |                                                       |  |
| SCALE@A3                                                                                                                                              | 1:100                                                             | )          | DRAV     | VING No   | SR-R00-EX-105                                         |  |