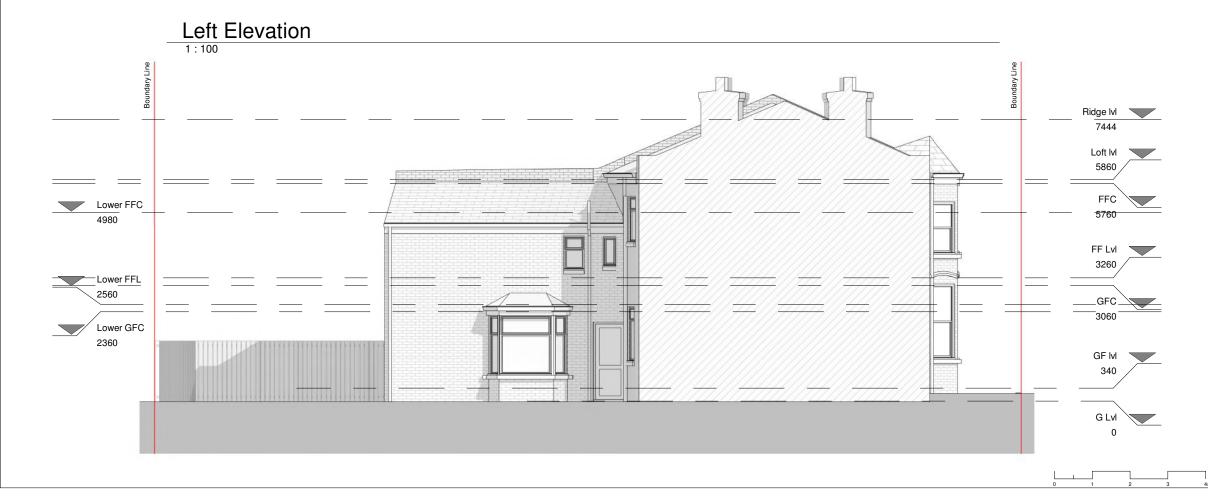

| PROGRAMME:                                                                                                                                            |                                                                   |            |          |           |                                                       |  |
|-------------------------------------------------------------------------------------------------------------------------------------------------------|-------------------------------------------------------------------|------------|----------|-----------|-------------------------------------------------------|--|
|                                                                                                                                                       |                                                                   |            |          |           |                                                       |  |
|                                                                                                                                                       |                                                                   |            |          |           |                                                       |  |
|                                                                                                                                                       |                                                                   |            |          |           |                                                       |  |
|                                                                                                                                                       |                                                                   |            |          |           |                                                       |  |
|                                                                                                                                                       |                                                                   |            |          |           |                                                       |  |
|                                                                                                                                                       |                                                                   |            |          |           |                                                       |  |
|                                                                                                                                                       |                                                                   |            |          |           |                                                       |  |
| KEY:                                                                                                                                                  |                                                                   |            |          |           |                                                       |  |
|                                                                                                                                                       | Neighbourir                                                       | ng context |          | RWP       | Rain Water Pipe                                       |  |
|                                                                                                                                                       | Existing walls                                                    |            | :        | SVP       | Soil Vent Pipe                                        |  |
|                                                                                                                                                       | Proposed w                                                        | alls       | _        |           | Boundary line                                         |  |
|                                                                                                                                                       | Proposed rooflight                                                |            |          |           | Existing removed                                      |  |
| мн                                                                                                                                                    | Manhole                                                           |            | _        |           | Existing beam                                         |  |
| в                                                                                                                                                     | Boiler                                                            |            | _        |           | 1.2 m head height                                     |  |
| EM                                                                                                                                                    | Electric Meter                                                    |            |          |           | 1.5 m head hieght                                     |  |
| GM                                                                                                                                                    | Gas Meter                                                         |            | _        |           | Ridge line                                            |  |
|                                                                                                                                                       | REVISION NOTES:                                                   |            |          |           |                                                       |  |
| REV:     DATE:     DESCRIPTION:                                                                                                                       |                                                                   |            |          |           |                                                       |  |
|                                                                                                                                                       |                                                                   |            |          |           |                                                       |  |
|                                                                                                                                                       |                                                                   |            |          |           |                                                       |  |
| GENERAL NOTES:                                                                                                                                        |                                                                   |            |          |           |                                                       |  |
| <ol> <li>All Dimensions are in millimetres unless otherwise stated</li> <li>All work to be carried out in accordance with current building</li> </ol> |                                                                   |            |          |           |                                                       |  |
| regulation                                                                                                                                            | regulations and all relevant british standards/codes of practice. |            |          |           |                                                       |  |
|                                                                                                                                                       |                                                                   |            |          |           | tting out of the works on atting out of materials and |  |
| comment                                                                                                                                               | cement of wo                                                      | orks.      | •        |           |                                                       |  |
| 4. This Drav                                                                                                                                          |                                                                   | read in co | njunctio | n with a  | Il relevant drawings and                              |  |
| 5. Exact SV                                                                                                                                           | P and Boiler                                                      | position t | o be det | ermined   | onsite by contractor                                  |  |
|                                                                                                                                                       | ator toilet' wo<br>away from                                      |            |          | r a certa | ain designs if the toilet                             |  |
|                                                                                                                                                       |                                                                   |            |          | arged ac  | ditionally by your                                    |  |
| contractor                                                                                                                                            |                                                                   |            |          |           |                                                       |  |
| 8. All proposed materials are to be similar in appearance to that of the existing house, unless otherwise stated.                                     |                                                                   |            |          |           |                                                       |  |
| 9. Skylights must not protrude past the roof slope by more than 150mm                                                                                 |                                                                   |            |          |           |                                                       |  |
| 10. Glazing which exceeds 25% of the added floor area will result in extra charges for S.A.P Calculations                                             |                                                                   |            |          |           |                                                       |  |
| 11. Windows                                                                                                                                           | on a side el                                                      | evation at |          |           | r above must be                                       |  |
| obscured glazing and non openable below 1.7m                                                                                                          |                                                                   |            |          |           |                                                       |  |
| 12. Load-bearing partitions and/or posts are shown in a rough position.<br>The exact position is to be confirmed by a structural engineer prior       |                                                                   |            |          |           |                                                       |  |
| to construction.                                                                                                                                      |                                                                   |            |          |           |                                                       |  |
|                                                                                                                                                       |                                                                   |            |          |           |                                                       |  |
|                                                                                                                                                       |                                                                   |            |          |           |                                                       |  |
|                                                                                                                                                       |                                                                   |            |          |           |                                                       |  |
|                                                                                                                                                       |                                                                   |            |          |           |                                                       |  |
|                                                                                                                                                       |                                                                   |            |          |           |                                                       |  |
| EXTENSION PLANS                                                                                                                                       |                                                                   |            |          |           |                                                       |  |
|                                                                                                                                                       |                                                                   |            |          |           |                                                       |  |
| Extension Plans. Ealing Cross, 85 Uxbridge Rd, London W5 5BW                                                                                          |                                                                   |            |          |           |                                                       |  |
|                                                                                                                                                       |                                                                   |            |          |           |                                                       |  |
| Sharad Madan<br>CLIENT:                                                                                                                               |                                                                   |            |          |           |                                                       |  |
|                                                                                                                                                       |                                                                   |            |          |           |                                                       |  |
| Loft Conversion & 2 x side infill extensions<br>PROJECT:                                                                                              |                                                                   |            |          |           |                                                       |  |
|                                                                                                                                                       |                                                                   |            |          |           |                                                       |  |
| 99-101 Sumatra Road<br>London                                                                                                                         |                                                                   |            |          |           |                                                       |  |
| NW6 1PT                                                                                                                                               |                                                                   |            |          |           |                                                       |  |
| PROJECT ADDRESS:                                                                                                                                      |                                                                   |            |          |           |                                                       |  |
| EXISTING ELEVATIONS                                                                                                                                   |                                                                   |            |          |           |                                                       |  |
| DRAWING TITLE:                                                                                                                                        |                                                                   |            |          |           |                                                       |  |
|                                                                                                                                                       | FH                                                                |            | 1        |           | JH                                                    |  |
| DRAWN BY: CHECKED BY:                                                                                                                                 |                                                                   |            |          |           |                                                       |  |
| 04.01.2023 Rev: R00 Rev. DATE:                                                                                                                        |                                                                   |            |          |           |                                                       |  |
|                                                                                                                                                       |                                                                   | -          | 1        | 1         |                                                       |  |
| SCALE@A3                                                                                                                                              | 1:100                                                             | )          | DRAV     | VING No   | SR-R00-EX-105                                         |  |