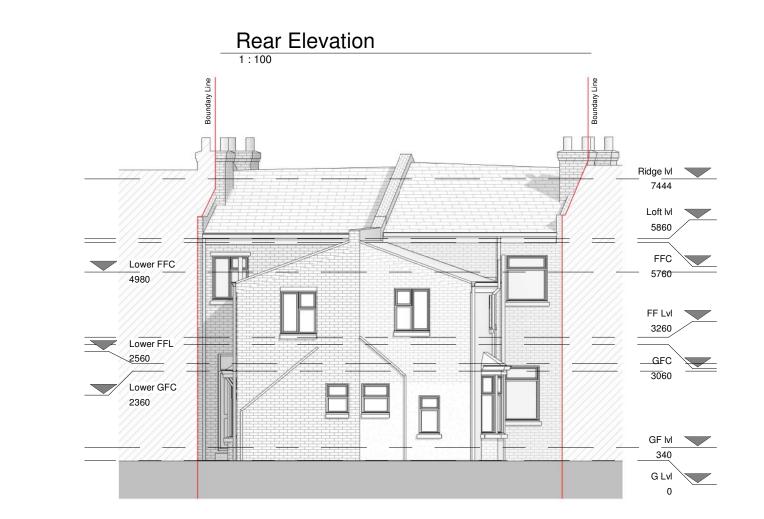

\_\_\_\_\_

| PROGRAMME:                                                                                                                                            |                     |            |             |          |                         |
|-------------------------------------------------------------------------------------------------------------------------------------------------------|---------------------|------------|-------------|----------|-------------------------|
|                                                                                                                                                       |                     |            |             |          |                         |
|                                                                                                                                                       |                     |            |             |          |                         |
|                                                                                                                                                       |                     |            |             |          |                         |
|                                                                                                                                                       |                     |            |             |          |                         |
|                                                                                                                                                       |                     |            |             |          |                         |
|                                                                                                                                                       |                     |            |             |          |                         |
|                                                                                                                                                       |                     |            |             |          |                         |
| KEY:                                                                                                                                                  |                     |            |             |          |                         |
|                                                                                                                                                       | N - i ala la averia |            |             |          |                         |
|                                                                                                                                                       | Neighbourir         | -          |             | WP       | Rain Water Pipe         |
|                                                                                                                                                       | Existing wa         |            | S           | VP       | Soil Vent Pipe          |
|                                                                                                                                                       | Proposed w          |            |             |          | Boundary line           |
|                                                                                                                                                       | Proposed ro         | ooflight   |             |          | Existing removed        |
| МН                                                                                                                                                    | Manhole             |            |             |          | Existing beam           |
| B                                                                                                                                                     | Boiler              |            |             |          | 1.2 m head height       |
| EM                                                                                                                                                    | Electric Meter      |            |             |          | 1.5 m head hieght       |
| GM                                                                                                                                                    | GM Gas Meter        |            |             |          | Ridge line              |
| REVISION NOTES:                                                                                                                                       |                     |            |             |          |                         |
| REV: D                                                                                                                                                | ATE: D              | ESCRIPT    | ION:        |          |                         |
|                                                                                                                                                       |                     |            |             |          |                         |
| GENER                                                                                                                                                 | AL NOTES            | S٠         |             |          |                         |
|                                                                                                                                                       |                     |            |             |          |                         |
| <ol> <li>All Dimensions are in millimetres unless otherwise stated</li> <li>All work to be carried out in accordance with current building</li> </ol> |                     |            |             |          |                         |
| regulations and all relevant british standards/codes of practice.                                                                                     |                     |            |             |          |                         |
|                                                                                                                                                       |                     |            |             |          | ing out of the works on |
|                                                                                                                                                       | cement of wo        |            | ed prior ic | Tabrica  | tion of materials and   |
| <ol> <li>This Draw<br/>specificat</li> </ol>                                                                                                          |                     | read in co | onjunction  | with all | relevant drawings and   |
|                                                                                                                                                       |                     | position t | o be deter  | rmined o | onsite by contractor    |
| 6. A 'macerator toilet' would be required for a certain designs if the toilet                                                                         |                     |            |             |          |                         |
| location is away from existing SVP<br>7. Steels imbedded into ceiling may be charged additionally by your                                             |                     |            |             |          |                         |
| contractor                                                                                                                                            |                     |            |             |          |                         |
| 8. All proposed materials are to be similar in appearance to that of the existing house, unless otherwise stated.                                     |                     |            |             |          |                         |
| 9. Skylights                                                                                                                                          | must not pr         | otrude pas | st the roof | slope b  | y more than 150mm       |
| 10. Glazing which exceeds 25% of the added floor area will result in extra charges for S.A.P Calculations                                             |                     |            |             |          |                         |
| 11. Windows on a side elevation at first floor level or above must be                                                                                 |                     |            |             |          |                         |
| obscured glazing and non openable below 1.7m                                                                                                          |                     |            |             |          |                         |
| 12. Load-bearing partitions and/or posts are shown in a rough position.                                                                               |                     |            |             |          |                         |
| The exact position is to be confirmed by a structural engineer prior to construction.                                                                 |                     |            |             |          |                         |
|                                                                                                                                                       |                     |            |             |          |                         |
|                                                                                                                                                       |                     |            |             |          |                         |
|                                                                                                                                                       |                     |            |             |          |                         |
|                                                                                                                                                       |                     |            |             |          |                         |
|                                                                                                                                                       |                     |            |             |          |                         |
| EXTENSION PLANS                                                                                                                                       |                     |            |             |          |                         |
|                                                                                                                                                       |                     |            |             |          |                         |
|                                                                                                                                                       |                     |            |             |          |                         |
| Extens                                                                                                                                                | ion Plans. E        | aling Cros | s, 85 Uxb   | ridge Ro | d, London W5 5BW        |
| Sharad Madan                                                                                                                                          |                     |            |             |          |                         |
| CLIENT:                                                                                                                                               |                     |            |             |          |                         |
| Loft Conversion & 2 x side infill extensions                                                                                                          |                     |            |             |          |                         |
| PROJECT:                                                                                                                                              |                     |            |             |          |                         |
| 99-101 Sumatra Road                                                                                                                                   |                     |            |             |          |                         |
| London                                                                                                                                                |                     |            |             |          |                         |
| NW6 1PT                                                                                                                                               |                     |            |             |          |                         |
| PROJECT ADDRESS:                                                                                                                                      |                     |            |             |          |                         |
| EXISTING ELEVATIONS                                                                                                                                   |                     |            |             |          |                         |
| DRAWING TITLE:                                                                                                                                        |                     |            |             |          |                         |
|                                                                                                                                                       | FH                  |            | .           |          | JH                      |
| DRAWN BY: CHECKED BY:                                                                                                                                 |                     |            |             |          |                         |
| 04.<br>DATE:                                                                                                                                          | .01.2023            | Rev:       | R00         | Rev. D   | DATE:                   |
|                                                                                                                                                       |                     |            | 1           |          |                         |
| SCALE@A3                                                                                                                                              | 1:100               | ,          | DRAWI       | NG No:   | SR-R00-EX-104           |