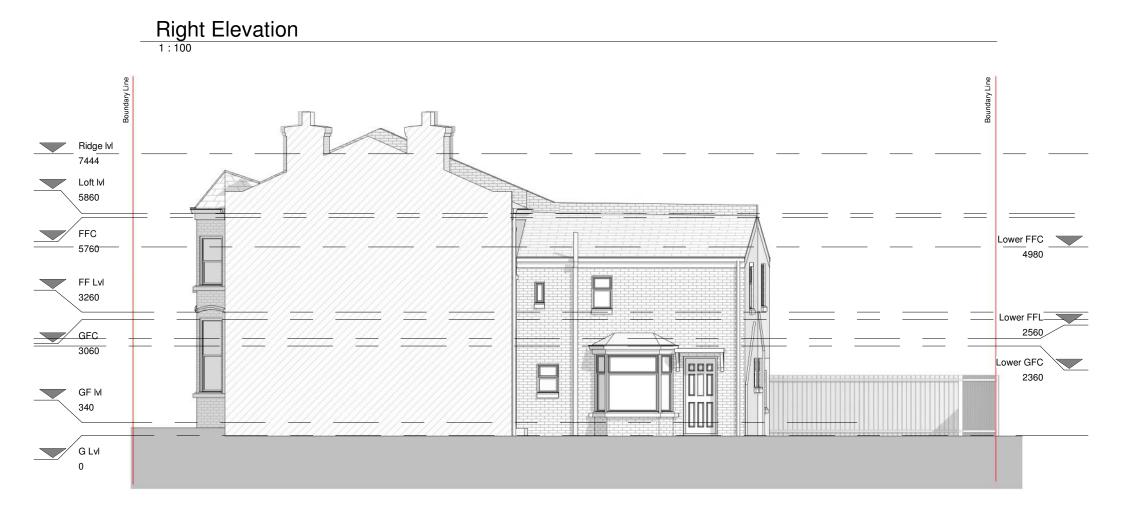

\_\_\_\_\_

| PROGRAMME:                                                                                                                                            |                     |            |             |          |                         |
|-------------------------------------------------------------------------------------------------------------------------------------------------------|---------------------|------------|-------------|----------|-------------------------|
|                                                                                                                                                       |                     |            |             |          |                         |
|                                                                                                                                                       |                     |            |             |          |                         |
|                                                                                                                                                       |                     |            |             |          |                         |
|                                                                                                                                                       |                     |            |             |          |                         |
|                                                                                                                                                       |                     |            |             |          |                         |
|                                                                                                                                                       |                     |            |             |          |                         |
|                                                                                                                                                       |                     |            |             |          |                         |
| KEY:                                                                                                                                                  |                     |            |             |          |                         |
|                                                                                                                                                       | N - i ala la averia |            |             |          |                         |
|                                                                                                                                                       | Neighbourir         | -          |             | WP       | Rain Water Pipe         |
|                                                                                                                                                       | Existing wa         |            | S           | VP       | Soil Vent Pipe          |
|                                                                                                                                                       | Proposed w          |            |             |          | Boundary line           |
|                                                                                                                                                       | Proposed ro         | ooflight   |             |          | Existing removed        |
| МН                                                                                                                                                    | Manhole             |            |             |          | Existing beam           |
| B                                                                                                                                                     | Boiler              |            |             |          | 1.2 m head height       |
| EM                                                                                                                                                    | Electric Meter      |            |             |          | 1.5 m head hieght       |
| GM                                                                                                                                                    | GM Gas Meter        |            |             |          | Ridge line              |
| REVISION NOTES:                                                                                                                                       |                     |            |             |          |                         |
| REV: D                                                                                                                                                | ATE: D              | ESCRIPT    | ION:        |          |                         |
|                                                                                                                                                       |                     |            |             |          |                         |
| GENER                                                                                                                                                 | AL NOTES            | S٠         |             |          |                         |
|                                                                                                                                                       |                     |            |             |          |                         |
| <ol> <li>All Dimensions are in millimetres unless otherwise stated</li> <li>All work to be carried out in accordance with current building</li> </ol> |                     |            |             |          |                         |
| regulations and all relevant british standards/codes of practice.                                                                                     |                     |            |             |          |                         |
|                                                                                                                                                       |                     |            |             |          | ing out of the works on |
|                                                                                                                                                       | cement of wo        |            | ed prior ic | Tabrica  | tion of materials and   |
| <ol> <li>This Draw<br/>specificat</li> </ol>                                                                                                          |                     | read in co | onjunction  | with all | relevant drawings and   |
|                                                                                                                                                       |                     | position t | o be deter  | rmined o | onsite by contractor    |
| 6. A 'macerator toilet' would be required for a certain designs if the toilet                                                                         |                     |            |             |          |                         |
| location is away from existing SVP<br>7. Steels imbedded into ceiling may be charged additionally by your                                             |                     |            |             |          |                         |
| contractor                                                                                                                                            |                     |            |             |          |                         |
| 8. All proposed materials are to be similar in appearance to that of the existing house, unless otherwise stated.                                     |                     |            |             |          |                         |
| 9. Skylights                                                                                                                                          | must not pr         | otrude pas | st the roof | slope b  | y more than 150mm       |
| 10. Glazing which exceeds 25% of the added floor area will result in extra charges for S.A.P Calculations                                             |                     |            |             |          |                         |
| 11. Windows on a side elevation at first floor level or above must be                                                                                 |                     |            |             |          |                         |
| obscured glazing and non openable below 1.7m                                                                                                          |                     |            |             |          |                         |
| 12. Load-bearing partitions and/or posts are shown in a rough position.                                                                               |                     |            |             |          |                         |
| The exact position is to be confirmed by a structural engineer prior to construction.                                                                 |                     |            |             |          |                         |
|                                                                                                                                                       |                     |            |             |          |                         |
|                                                                                                                                                       |                     |            |             |          |                         |
|                                                                                                                                                       |                     |            |             |          |                         |
|                                                                                                                                                       |                     |            |             |          |                         |
|                                                                                                                                                       |                     |            |             |          |                         |
| EXTENSION PLANS                                                                                                                                       |                     |            |             |          |                         |
|                                                                                                                                                       |                     |            |             |          |                         |
|                                                                                                                                                       |                     |            |             |          |                         |
| Extens                                                                                                                                                | ion Plans. E        | aling Cros | s, 85 Uxb   | ridge Ro | d, London W5 5BW        |
| Sharad Madan                                                                                                                                          |                     |            |             |          |                         |
| CLIENT:                                                                                                                                               |                     |            |             |          |                         |
| Loft Conversion & 2 x side infill extensions                                                                                                          |                     |            |             |          |                         |
| PROJECT:                                                                                                                                              |                     |            |             |          |                         |
| 99-101 Sumatra Road                                                                                                                                   |                     |            |             |          |                         |
| London                                                                                                                                                |                     |            |             |          |                         |
| NW6 1PT                                                                                                                                               |                     |            |             |          |                         |
| PROJECT ADDRESS:                                                                                                                                      |                     |            |             |          |                         |
| EXISTING ELEVATIONS                                                                                                                                   |                     |            |             |          |                         |
| DRAWING TITLE:                                                                                                                                        |                     |            |             |          |                         |
|                                                                                                                                                       | FH                  |            | .           |          | JH                      |
| DRAWN BY: CHECKED BY:                                                                                                                                 |                     |            |             |          |                         |
| 04.<br>DATE:                                                                                                                                          | .01.2023            | Rev:       | R00         | Rev. D   | DATE:                   |
|                                                                                                                                                       |                     |            | 1           |          |                         |
| SCALE@A3                                                                                                                                              | 1:100               | ,          | DRAWI       | NG No:   | SR-R00-EX-104           |