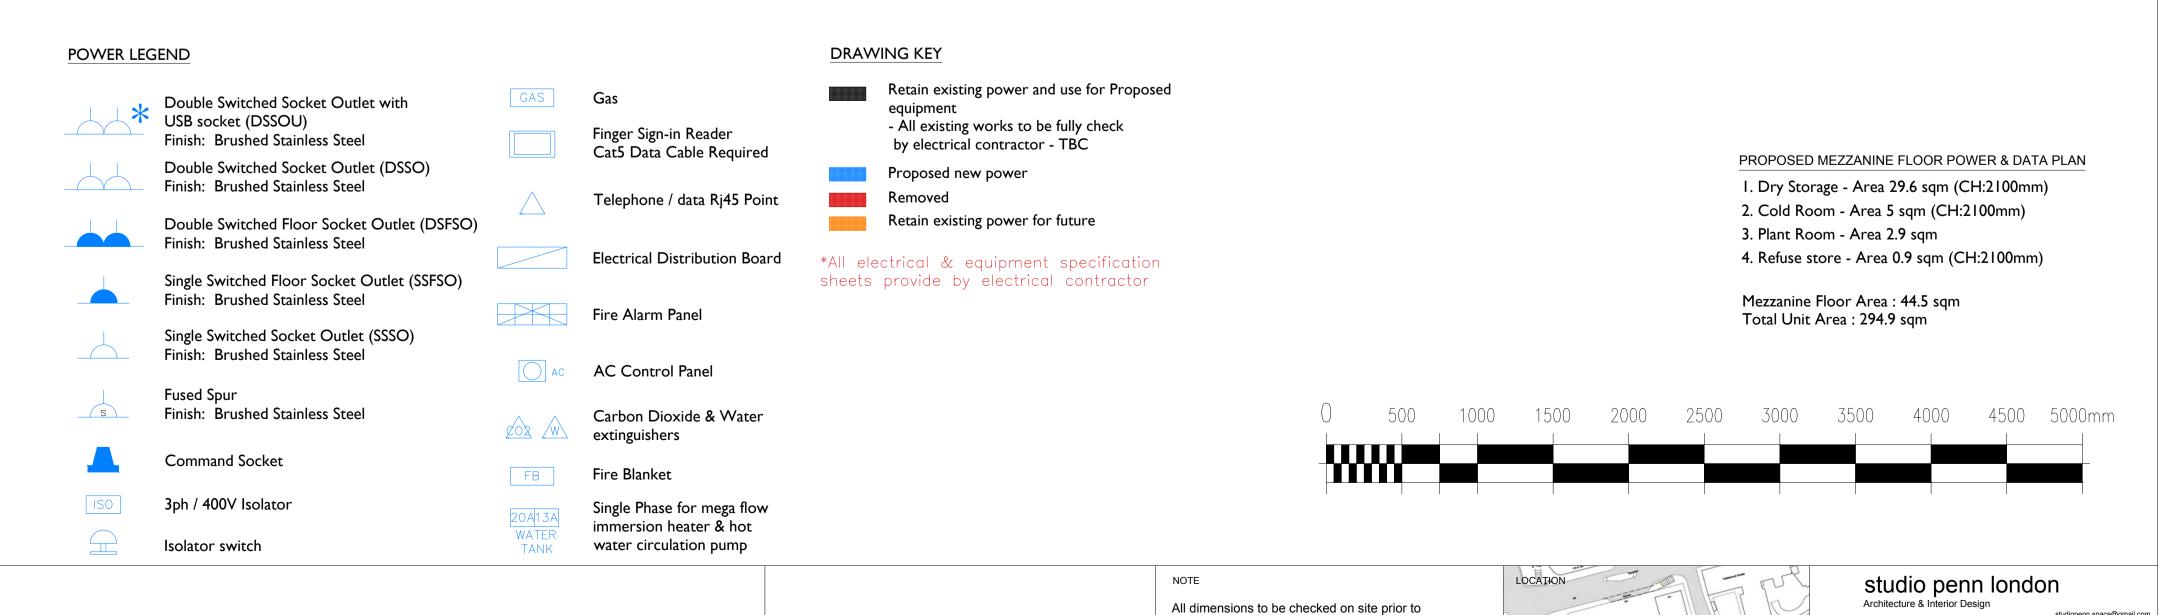

studiopenn.space@gmail.com

PLANNING

SEOUL PLAZA - UNIT R06 & R08 CENTRE POINT

2205.CP.DE.320

PROPOSED POWER & DATA LAYOUT

MEZZANINE FLOOR

checked YH scale 1:50@A1 / 100@A3

drawn by

## PROPOSED MEZZANINE FLOOR POWER & DATA LAYOUT **SCALE 1:50**

commencement of any works.

to manufacture and installation.

This drawing represents a performance guide upon which the contractor/subcontractor must base his/her working