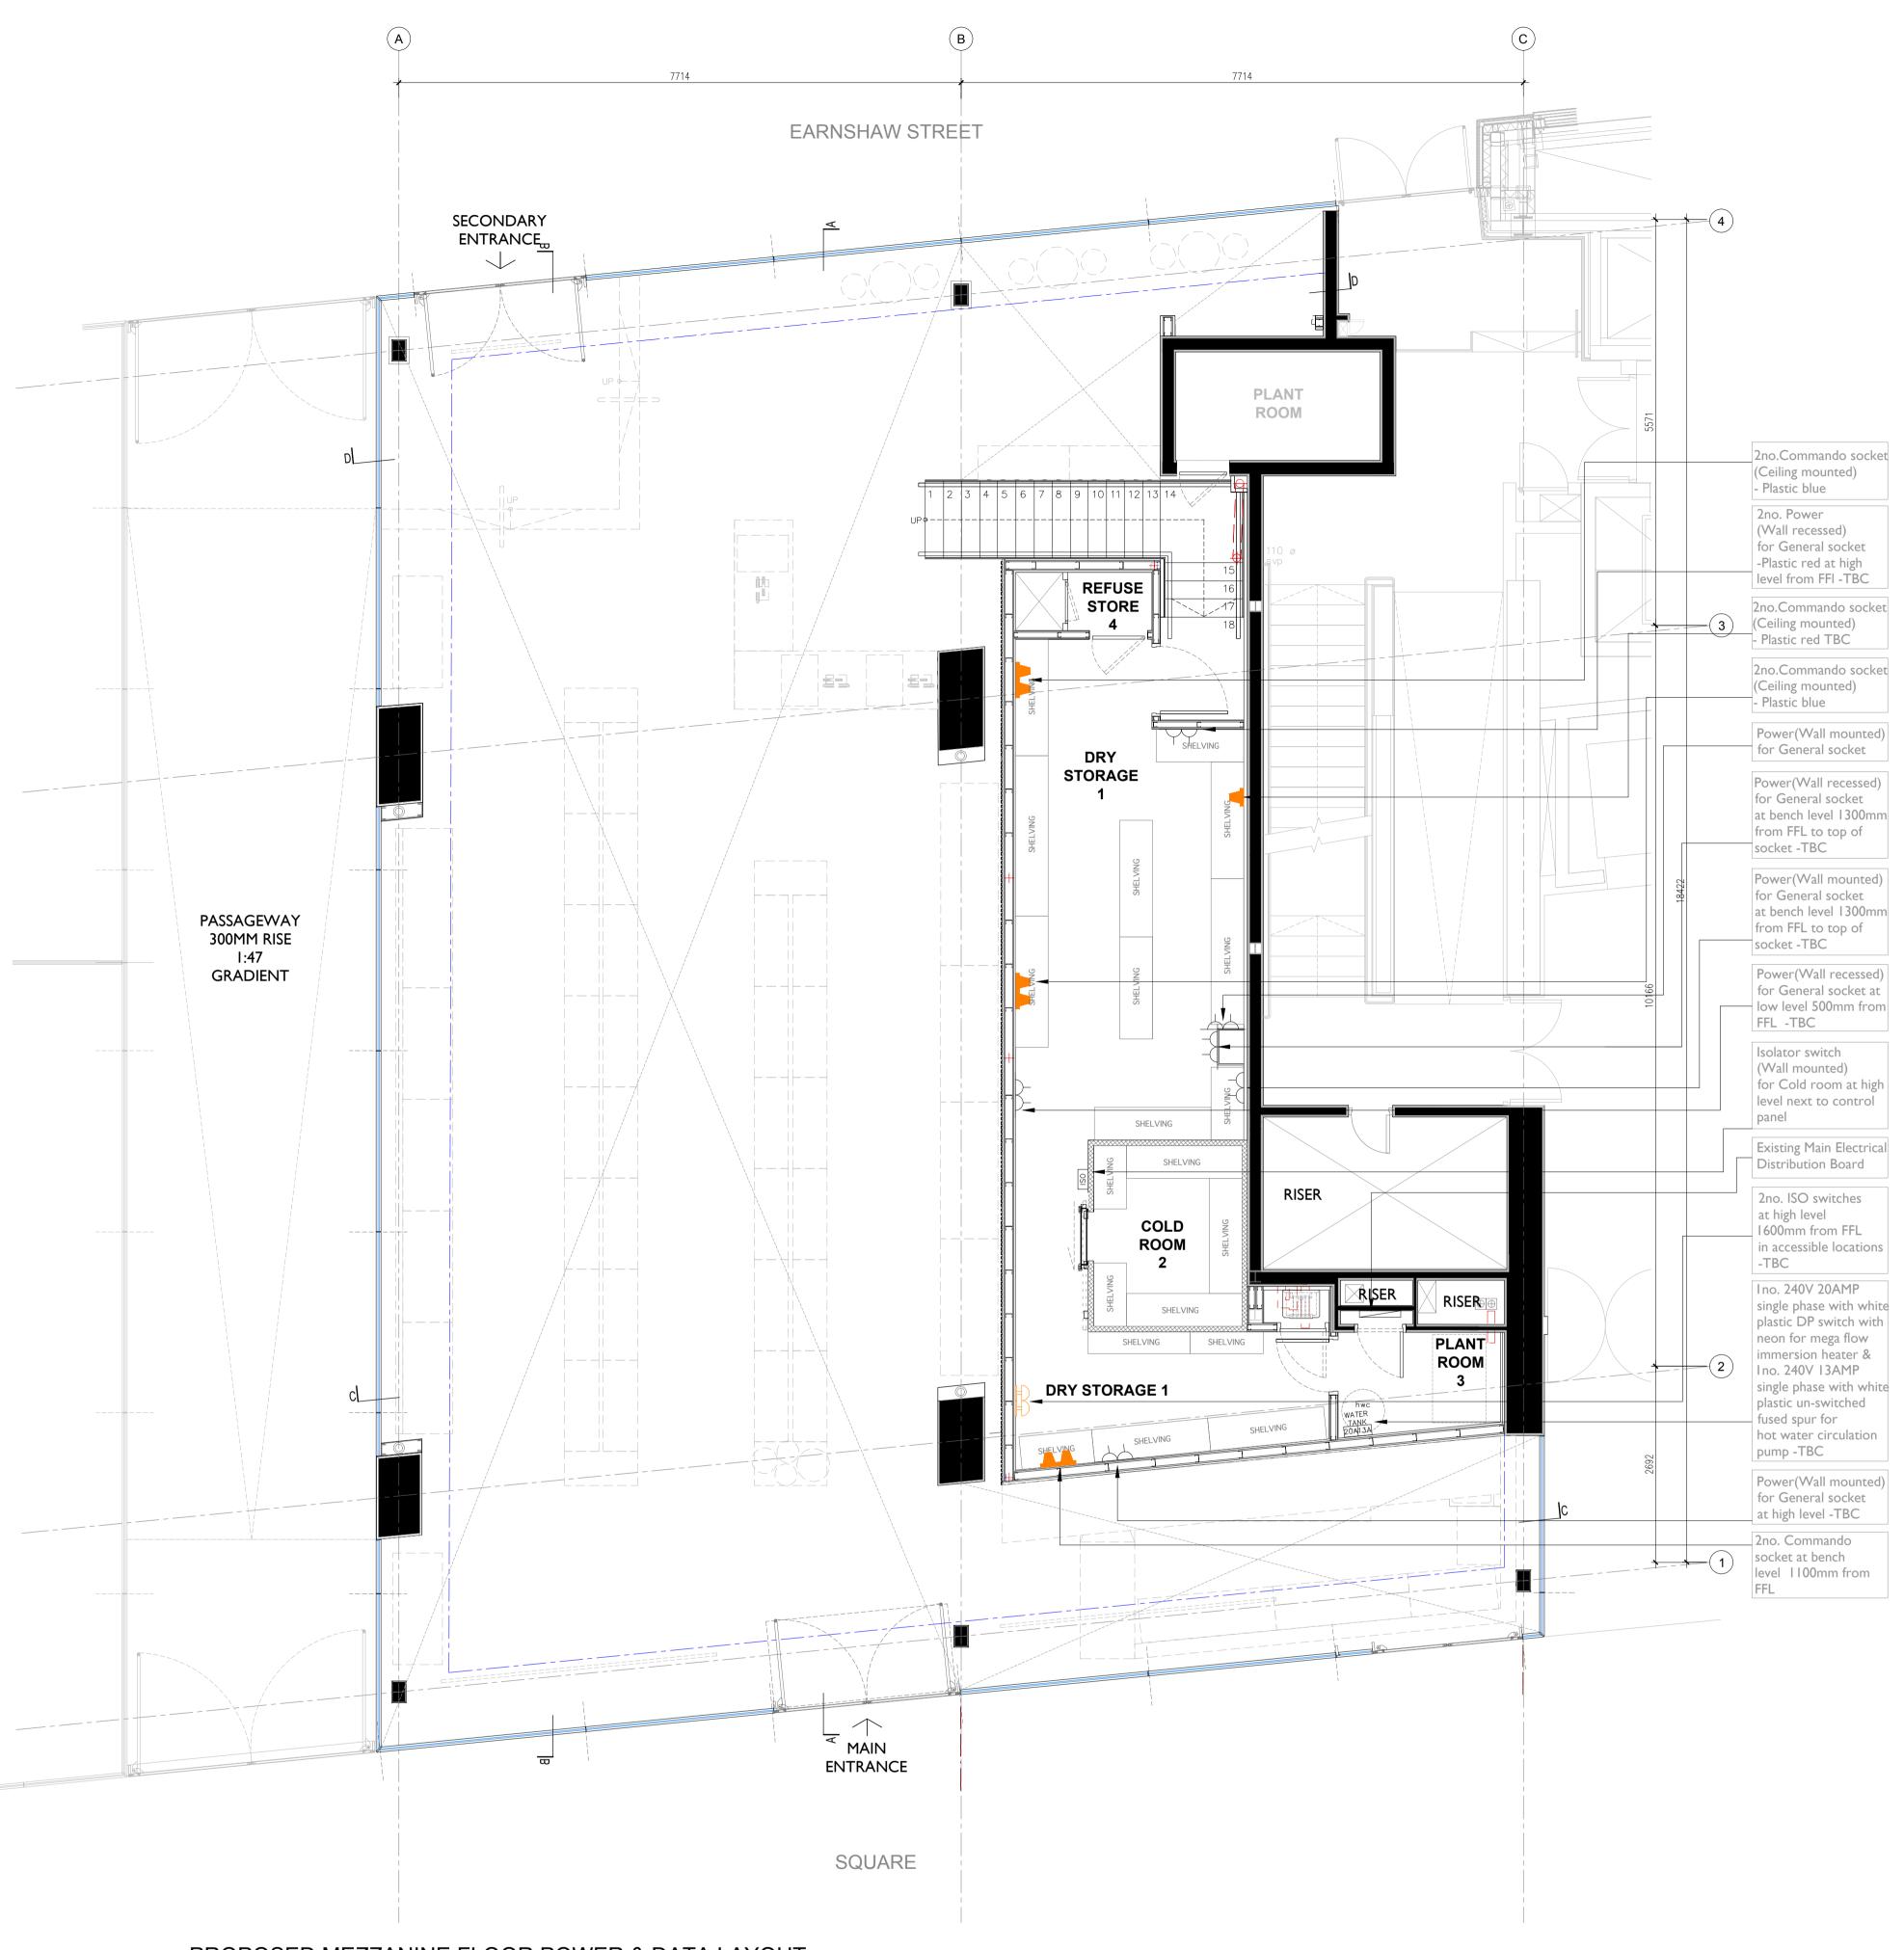

studiopenn.space@gmail.com

PLANNING

SEOUL PLAZA - UNIT R06 & R08 CENTRE POINT

2205.CP.DE.320

PROPOSED POWER & DATA LAYOUT

MEZZANINE FLOOR

checked YH scale 1:50@A1 / 100@A3

drawn by

## PROPOSED MEZZANINE FLOOR POWER & DATA LAYOUT **SCALE 1:50**

commencement of any works.

to manufacture and installation.

This drawing represents a performance guide upon which the contractor/subcontractor must base his/her working