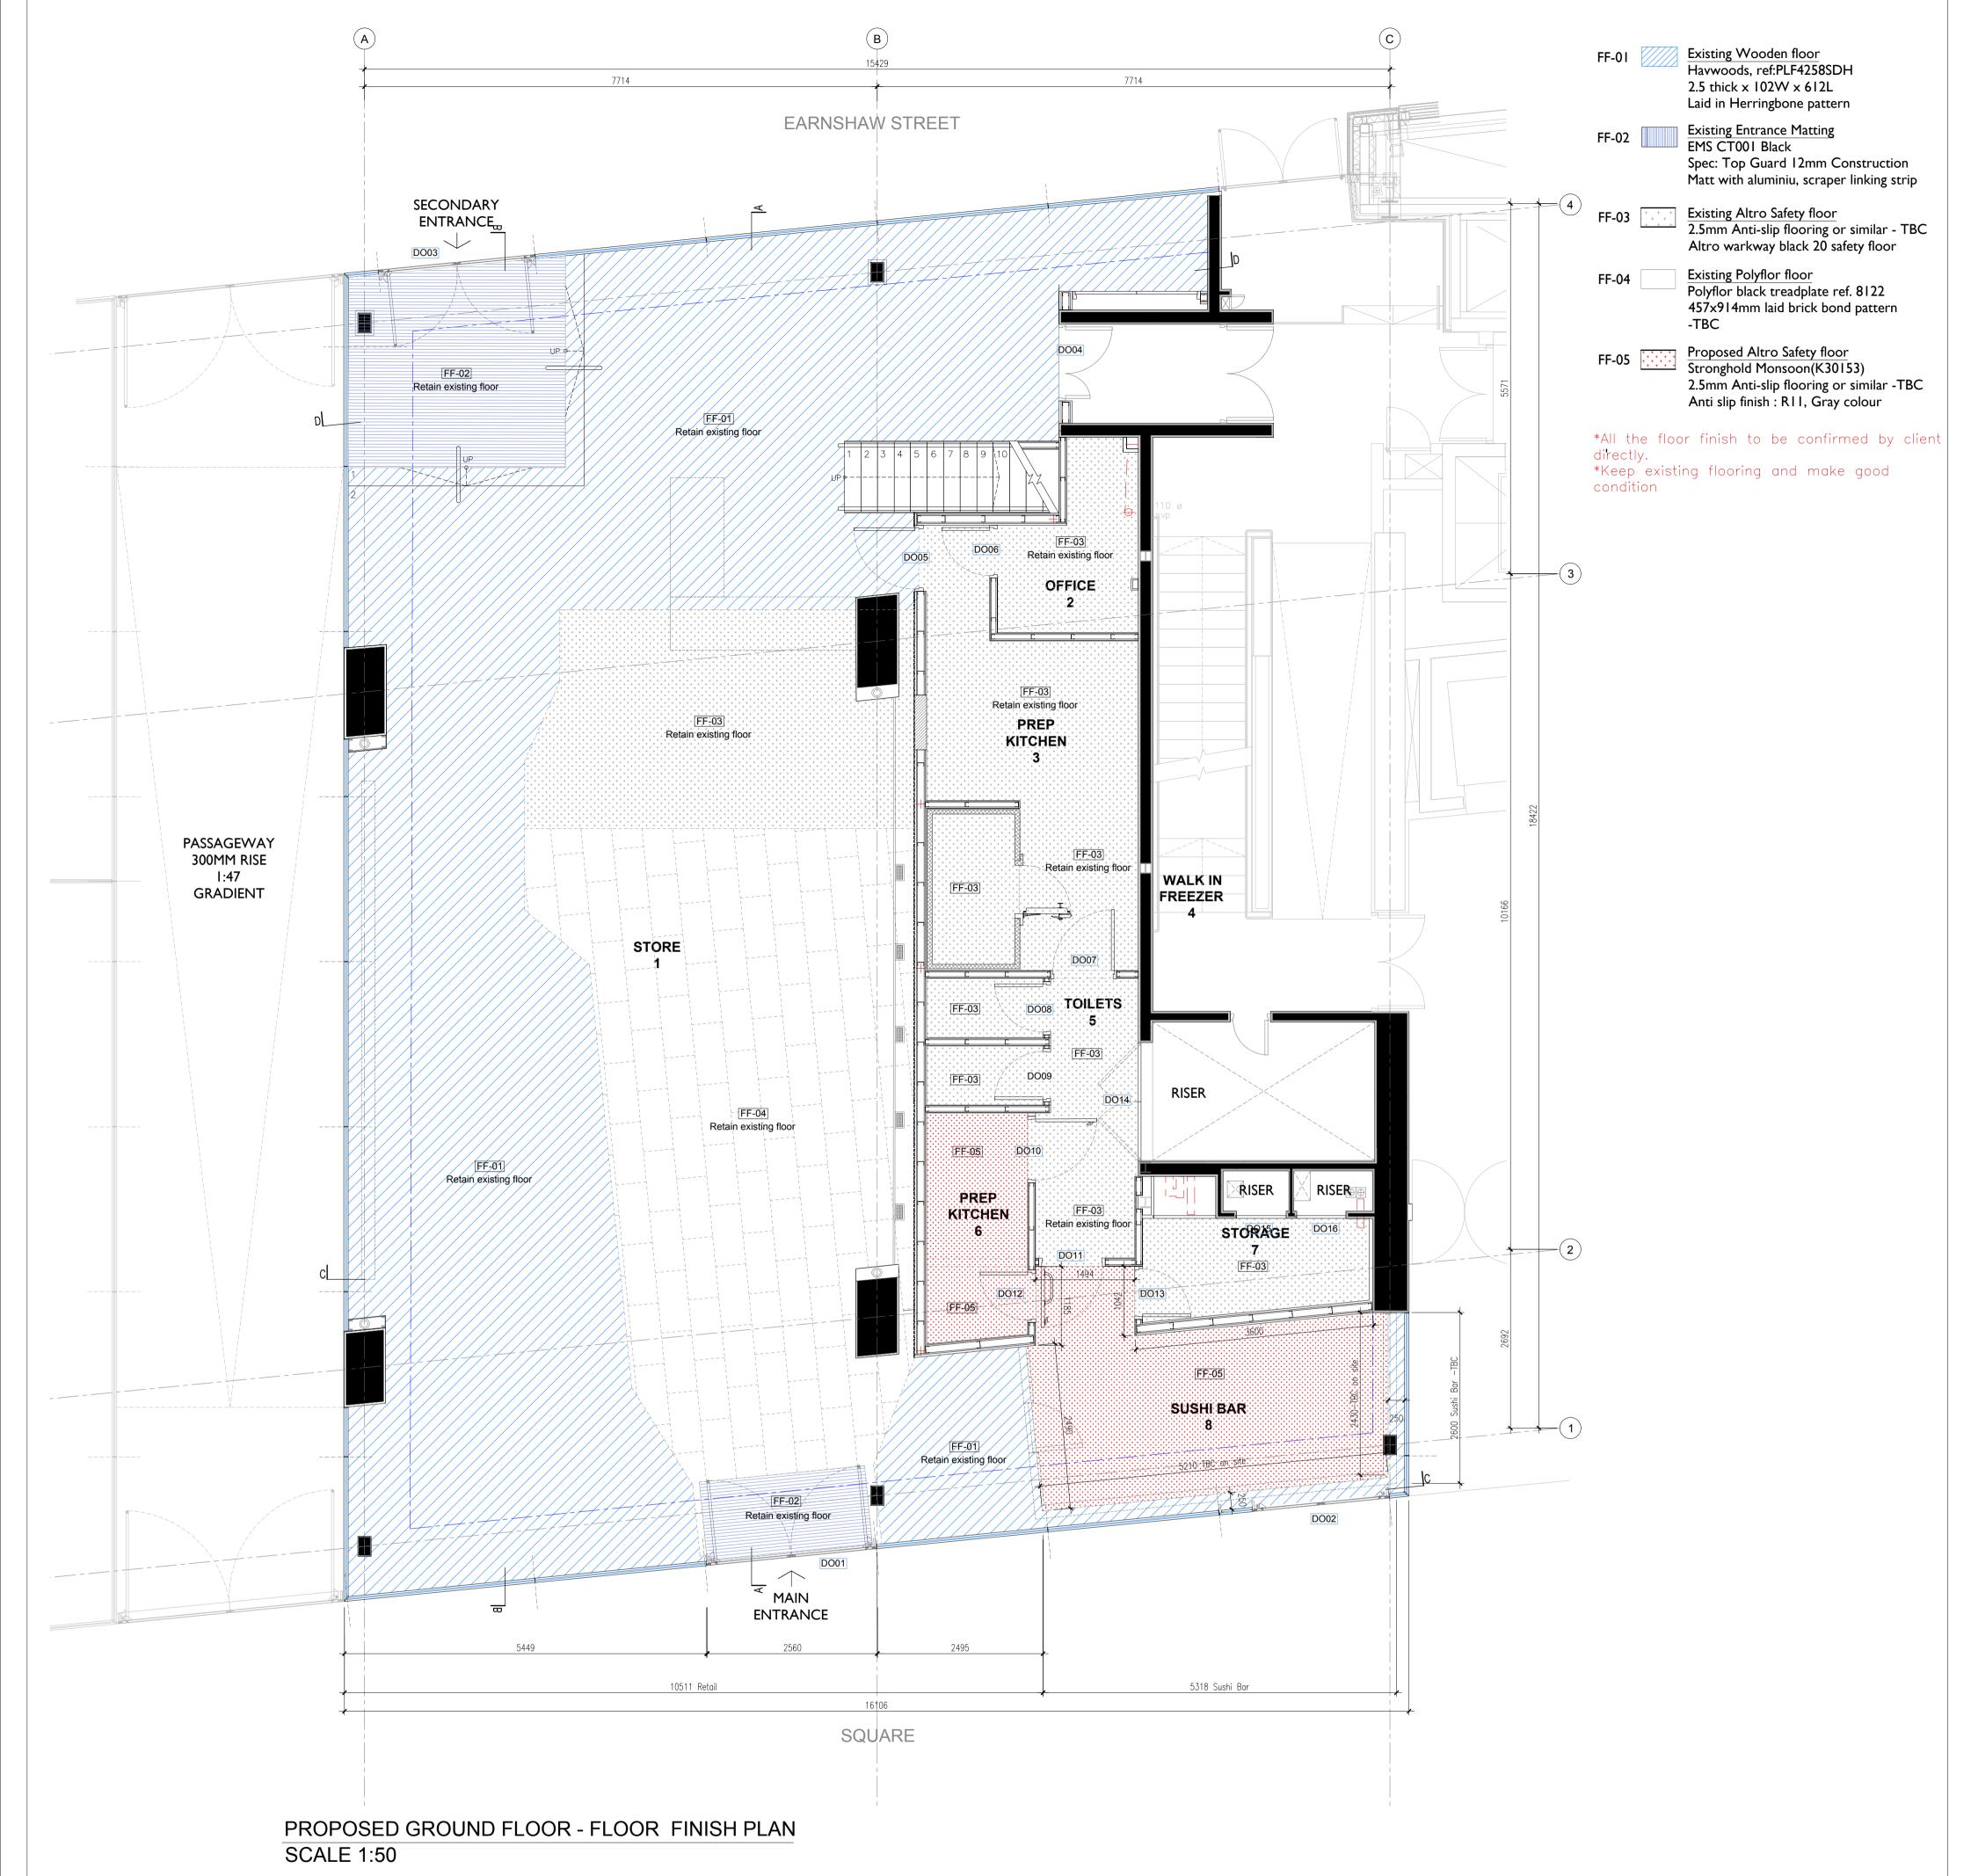

## KEY

## PROGRAMME

Store, Sushi Bar, Till Counter, Seating Space, Prep Kitchen Changing Room, Office, Toilet, Walk-in Freezer, Storage.

INTERNAL FLOOR FINISHES SPECIFICATION

PROPOSED GROUND FLOOR FINISH PLAN
FOH - Area: 200.6 sqm (CH:5650, 3897mm)
BOH - Area: 49.8 sqm (CH:2200)
I. Store - Area: 183.3mm (CH:5650, 3897mm)
2. Office - Area: 183.3mm (CH:2200mm)
3. Prep Kitchen A - Area: 13.8 sqm (CH:2200mm)
4. Walk in Freezer - Area 2.8 sqm
5. Toilets - Area 6 sqm (CH:2200mm)
6. Prep Kitchen B - Area 5.1 sqm (CH:2200mm)
7. Storage - Area 5.3 sqm (CH:2200mm)
8. Sushi Bar - Area 14.2 sqm (CH:5650mm)

Ground floor Area : 250.4 sqm Total Unit Area : 294.9 sqm

| A. 02/02/2023 - Amended floor finish size(sushi bar area). | NOTE                                                                                                           | LOCATION Studio penn london                                                                                                       |
|------------------------------------------------------------|----------------------------------------------------------------------------------------------------------------|-----------------------------------------------------------------------------------------------------------------------------------|
|                                                            | All dimensions to be checked on site prior to<br>commencement of any works.                                    | Architecture & Interior Design studiopenn.space@gmail.com                                                                         |
|                                                            | This drawing represents a performance guide upon which the contractor/subcontractor must base his/her working  | job title SEOUL PLAZA - UNIT R06 & R08 CENTRE POINT                                                                               |
|                                                            | drawings & details. Include all necessary tolerances prior<br>to manufacture and installation.                 | PROPOSED ELOOR FINISH PLAN                                                                                                        |
|                                                            | Contractor must undertake a full survey of the area to establish all dimensions & ensure accurate setting out. | GROUND FLOOR  drawn by checked scale status                                                                                       |
|                                                            | Advise on suitability of all details shown to ensure                                                           | JL         YH         1 : 50@A1 / 100@A3         PLANNING           project         classification / drawing no.         revision |
|                                                            | structural stability, ease and economy of construction.                                                        | 2205 2205.CP.DE.290 A                                                                                                             |