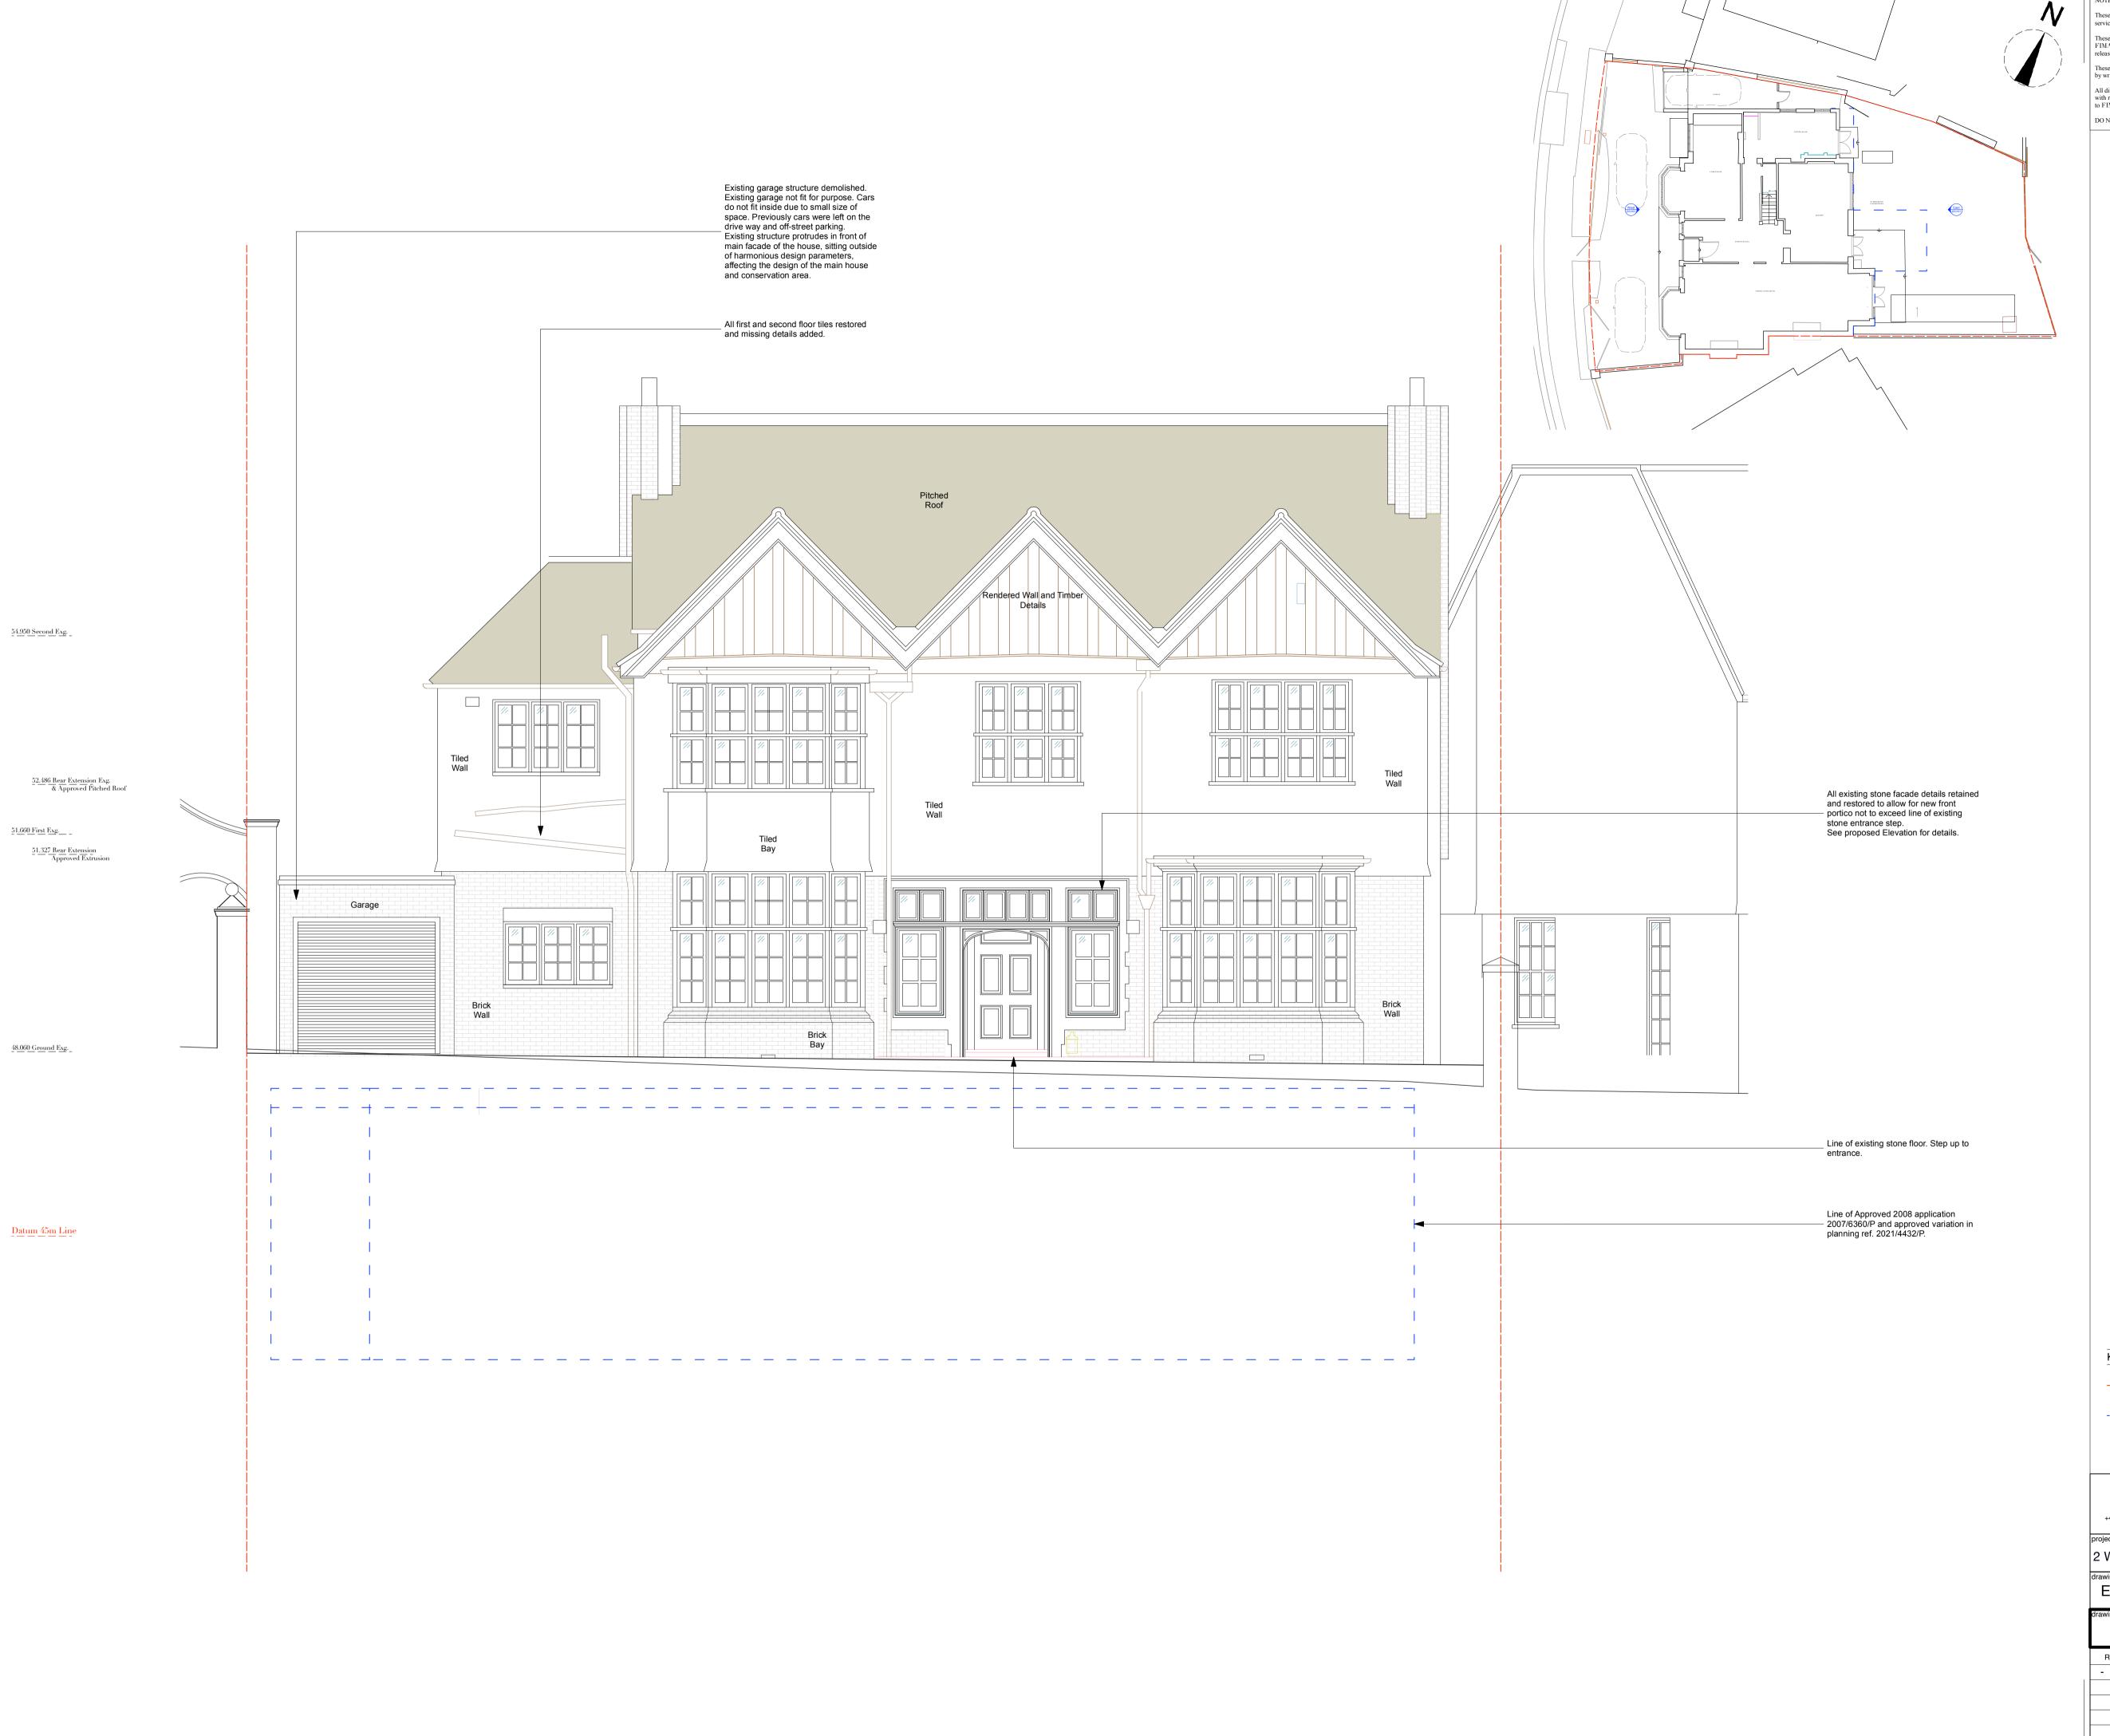

DO NOT SCALE FROM THE DRAWING

Key:

- Site Boundary Existing Structure

- Approved Planning outline 2008 New structure

Existing Outline Demolition

FIMA Architecture and Planning Ltd | Flat 4, 30 Sutherland Avenue, W9 2HQ, London +44 (0) 20 3172 5331 | +44 (0) 777 529 5818 | www.fimaarchitects.com | info@fimaarchitects.com |

project:

2 Wadham Gardens, NW3 3DP, London 2105

Existing West Elevation (Front)

Rev Date Notes
- 30.01.23 Issue to Camden for approval