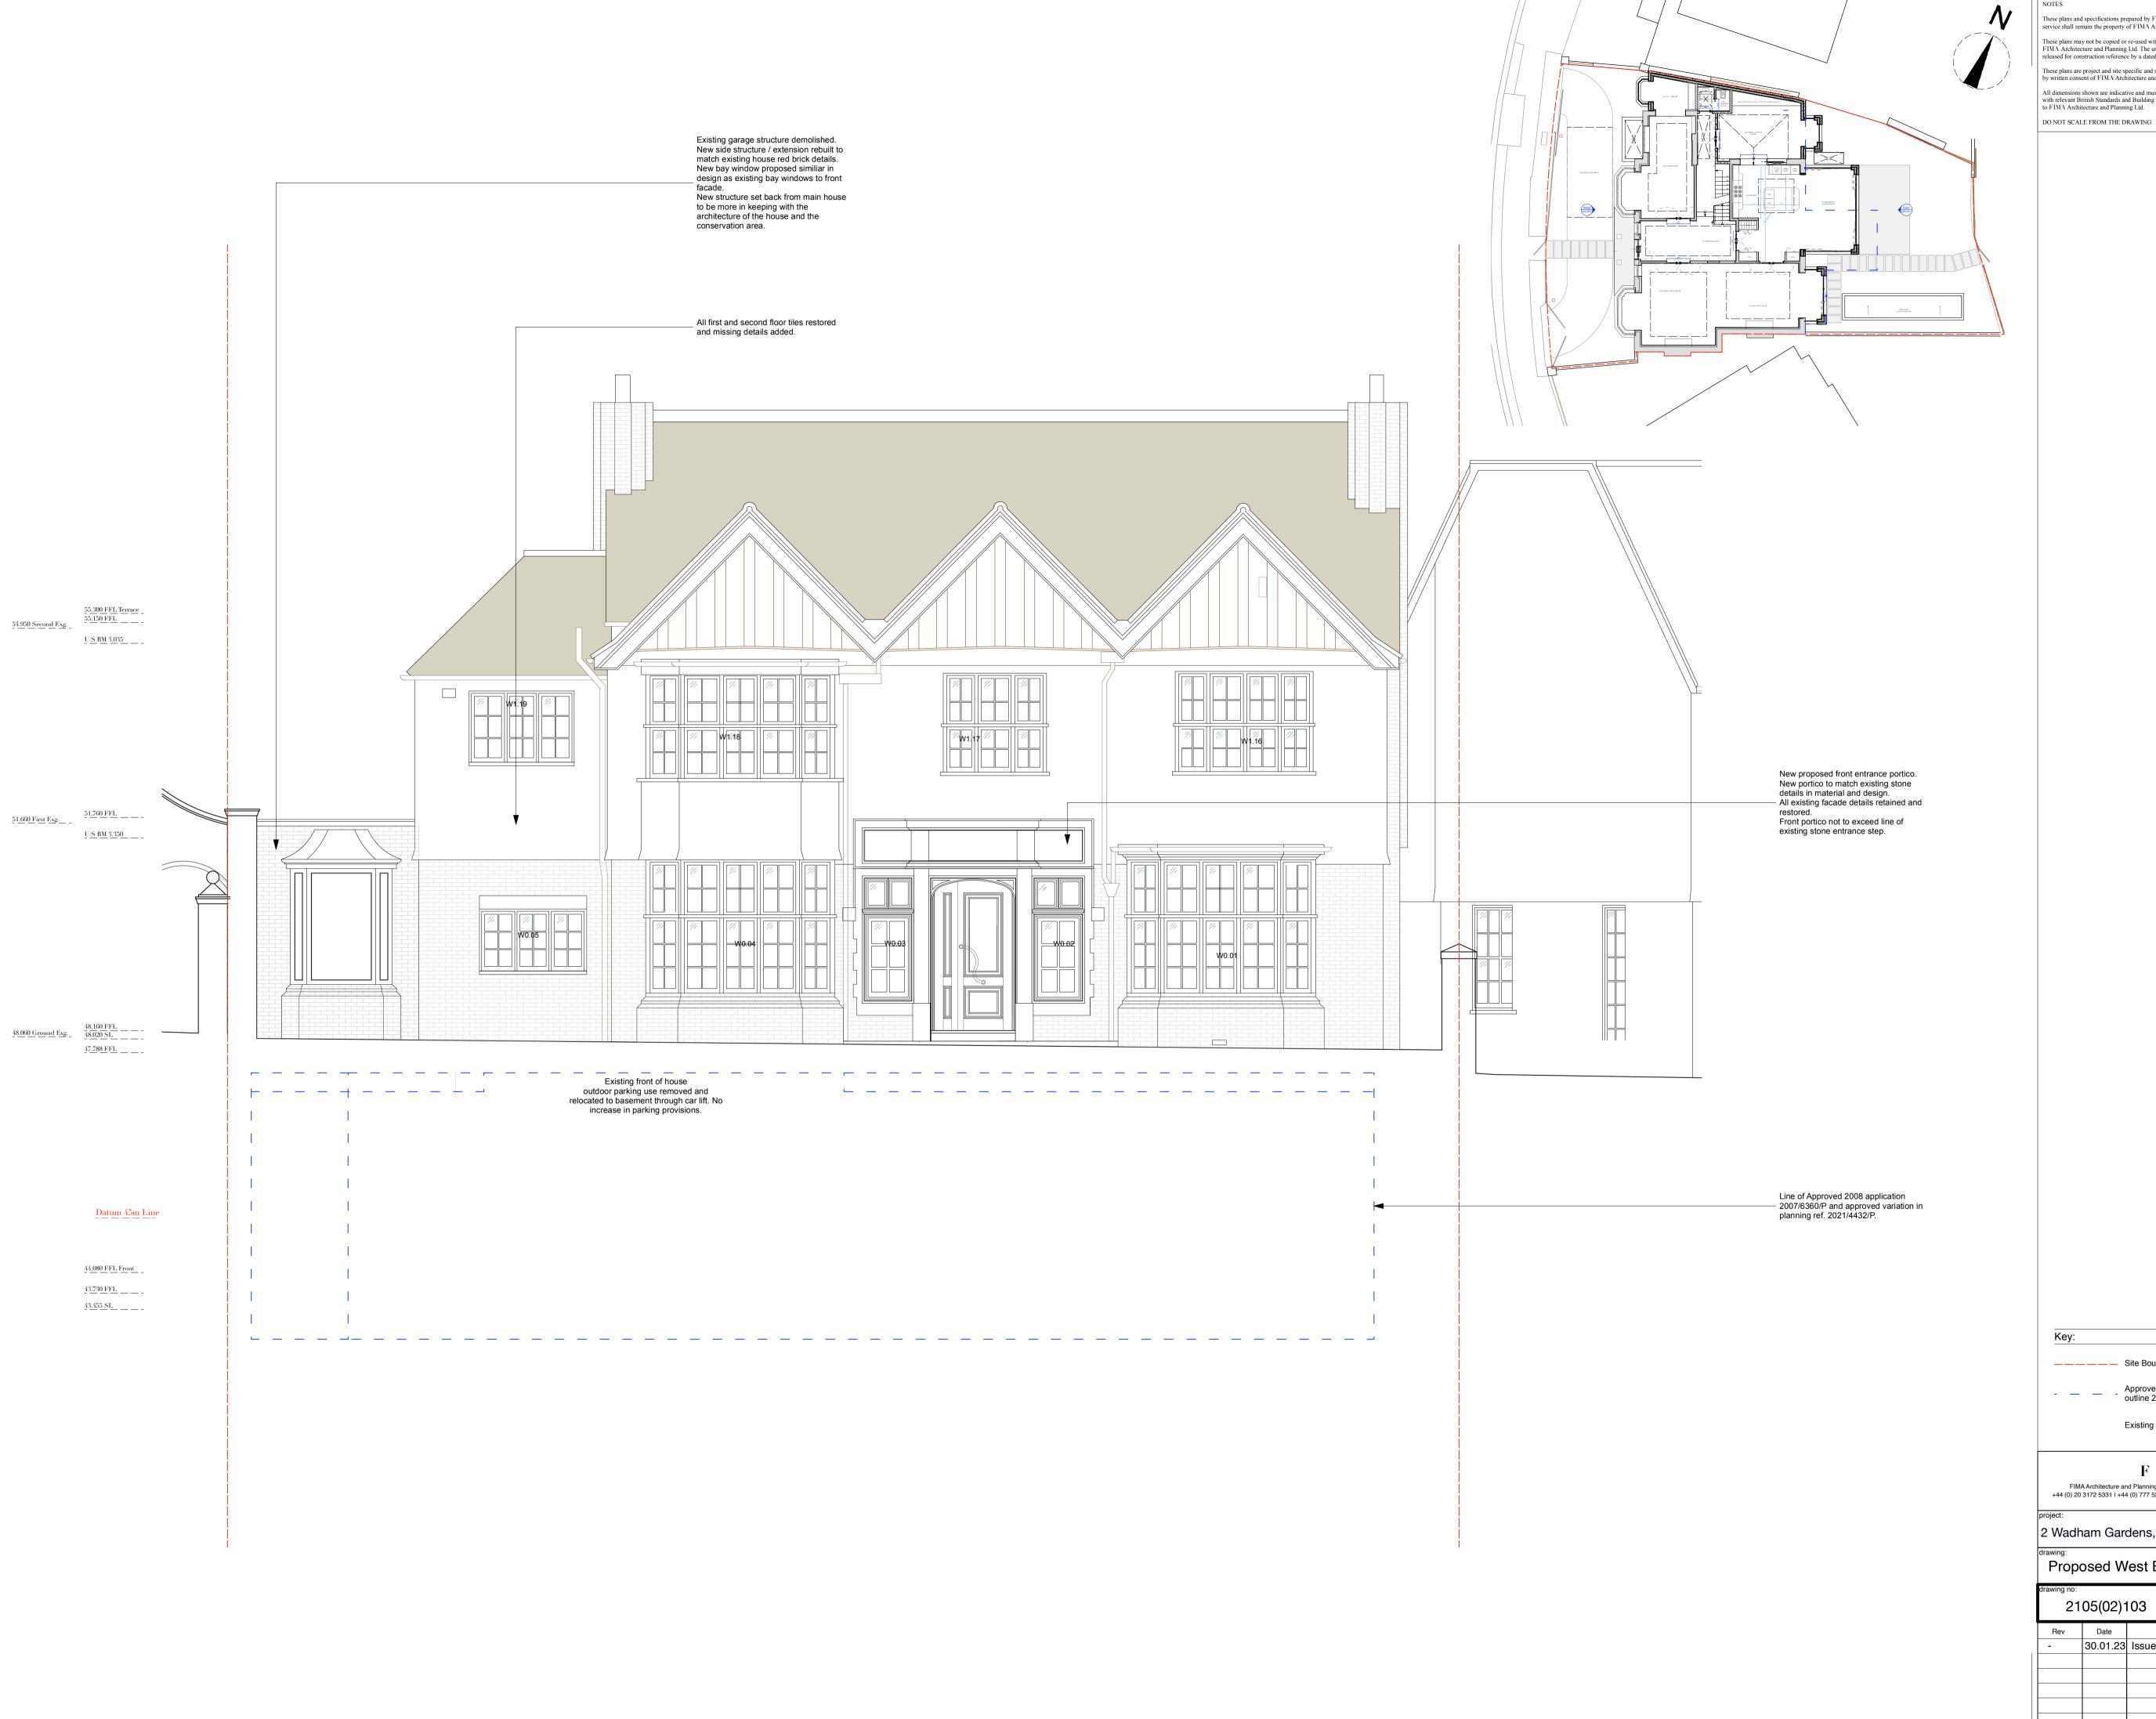

————— Site Boundary **Existing Structure** Approved Planning outline 2008 New structure **Existing Outline** Demolition F I M A FIMA Architecture and Planning Ltd | Flat 4, 30 Sutherland Avenue, W9 2HQ, London +44 (0) 20 3172 5331 | +44 (0) 777 529 5818 | www.fimaarchitects.com | info@fimaarchitects.com

2 Wadham Gardens, NW3 3DP, London 2105 Proposed West Elevation (Front) | scale 1:50 @ A1 drawn by Giuditta M. date
January 23
dwg status
Planning

2105(02)103

30.01.23 Issue to Camden for approval