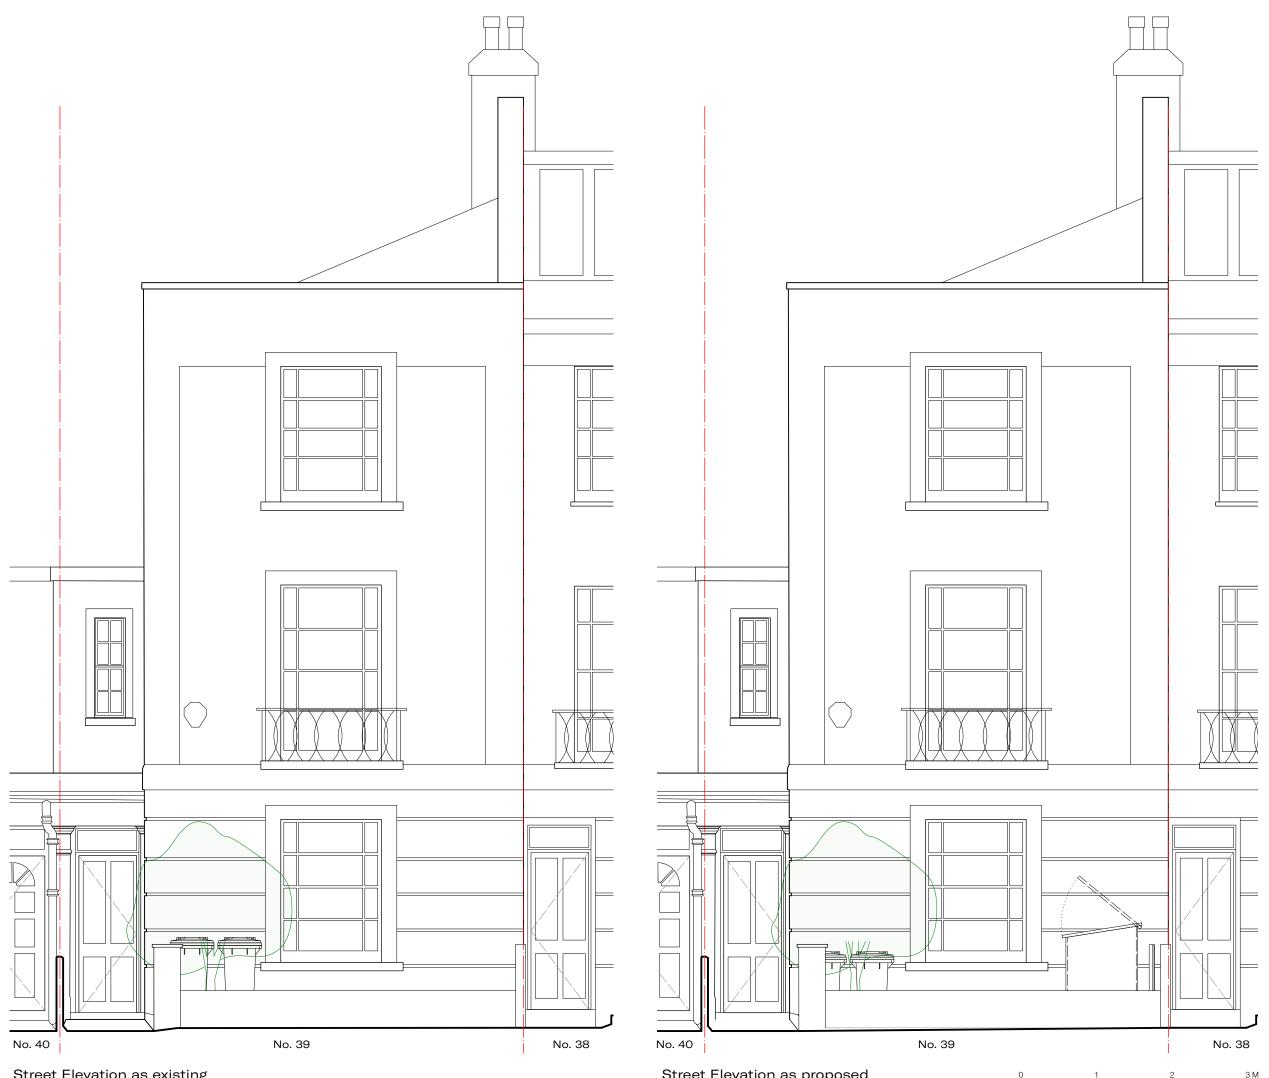

Street Elevation as existing

Street Elevation as proposed

Do not scale from this drawing. All dimensions to be checked on site. Any discrepancies to be reported to the architect immediately. © Roach Matthews

## RoachMatthews

Unit K106, The Biscuit Factory 100 Drummond Road London SE16 4DG 020 4537 5231

| 39 Rochester                       | 002                 |                                             |
|------------------------------------|---------------------|---------------------------------------------|
| Street elevation<br>existing and p | 2310                |                                             |
| Planning<br>1:50                   | Jan 22<br>sze<br>A3 | REVISION<br>L1<br>REVISION DATE<br>30.01.23 |