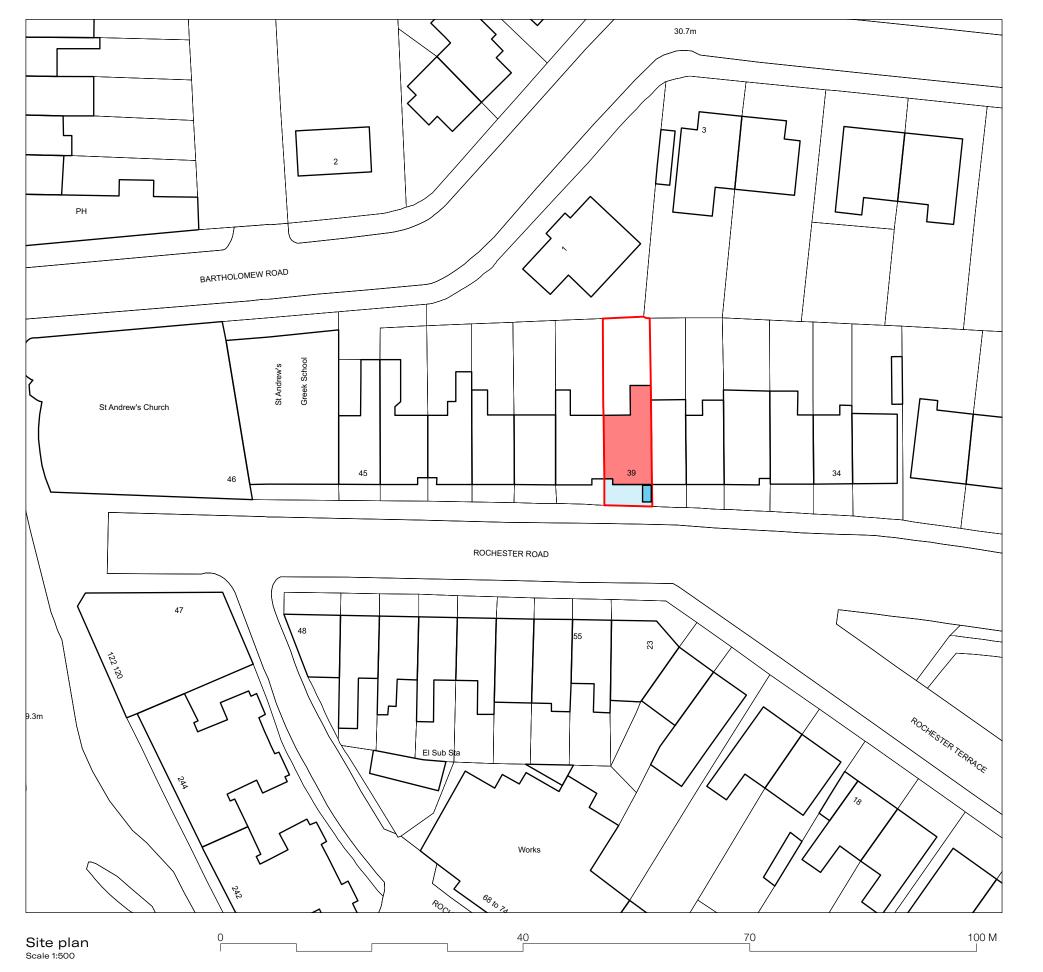

Map number: TQRQM20263111340694 © Crown copyright and database rights 2020 OS 100042766

Site boundary shown in red outline. Building footprint shown shaded in red. Area of proposed landscaping and bike store shown shaded in blue.