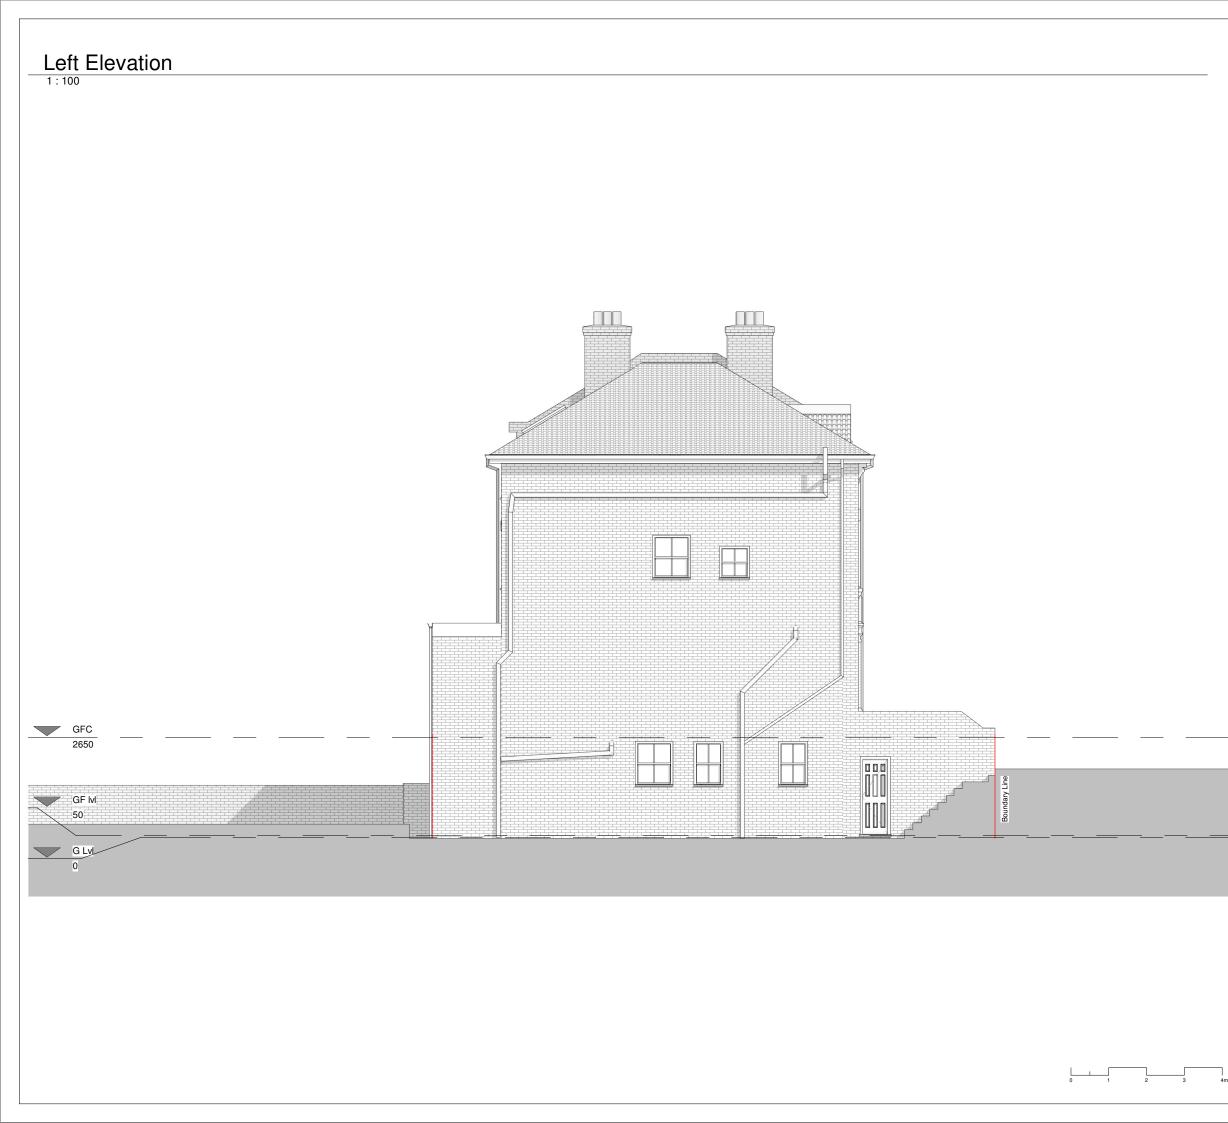

|       | PROGRAMME:                                                                                                                                                                                                                                                                                                               |                   |  |
|-------|--------------------------------------------------------------------------------------------------------------------------------------------------------------------------------------------------------------------------------------------------------------------------------------------------------------------------|-------------------|--|
|       |                                                                                                                                                                                                                                                                                                                          |                   |  |
|       |                                                                                                                                                                                                                                                                                                                          |                   |  |
|       |                                                                                                                                                                                                                                                                                                                          |                   |  |
|       |                                                                                                                                                                                                                                                                                                                          |                   |  |
|       | KEY:                                                                                                                                                                                                                                                                                                                     |                   |  |
|       | Neighbouring context                                                                                                                                                                                                                                                                                                     | Boundary line     |  |
|       | Existing walls                                                                                                                                                                                                                                                                                                           | Existing removed  |  |
|       | Proposed walls                                                                                                                                                                                                                                                                                                           | 1.2 m head height |  |
|       | Proposed rooflight                                                                                                                                                                                                                                                                                                       | 1.5 m head hieght |  |
|       |                                                                                                                                                                                                                                                                                                                          | Ridge line        |  |
|       | REVISION NOTES:                                                                                                                                                                                                                                                                                                          |                   |  |
|       |                                                                                                                                                                                                                                                                                                                          |                   |  |
|       |                                                                                                                                                                                                                                                                                                                          |                   |  |
|       | GENERAL NOTES:<br>1. All Dimensions are in millimetres unless otherwise stated                                                                                                                                                                                                                                           |                   |  |
|       | <ol> <li>All work to be carried out in accordance with current building regulations<br/>and all relevant british standards/codes of practice.</li> <li>The Contractor is responsible for the correct setting out of the works on<br/>site, all dimensions to be checked prior to fabrication of materials and</li> </ol> |                   |  |
|       |                                                                                                                                                                                                                                                                                                                          |                   |  |
|       | <ul><li>commencement of works.</li><li>4. This Drawing is to be read in conjunction with all relevant drawings and specifications</li></ul>                                                                                                                                                                              |                   |  |
|       | <ul> <li>5. Exact SVP and Boiler position to be determined onsite by contractor</li> <li>6. A 'macerator toilet' would be required for a certain designs if the toilet</li> </ul>                                                                                                                                        |                   |  |
|       | A madefailed rollet would be required for a certain designs in the tollet<br>location is away from existing SVP     7. Steels imbedded into ceiling may be charged additionally by your                                                                                                                                  |                   |  |
|       | <ul> <li>a contractor</li> <li>8. All proposed materials are to be similar in appearance to that of the</li> </ul>                                                                                                                                                                                                       |                   |  |
|       | existing house, unless otherwise stated.<br>9. Skylights must not protrude past the roof slope by more than 150mm                                                                                                                                                                                                        |                   |  |
|       | 10. Glazing which exceeds 25% of the added floor area will result in extra charges for S.A.P Calculations                                                                                                                                                                                                                |                   |  |
|       | 11. Windows on a side elevation at first floor level or above must be obscured glazing and non openable below 1.7m                                                                                                                                                                                                       |                   |  |
|       | <ol> <li>Load-bearing partitions and/or posts are shown in a rough position.<br/>The exact position is to be confirmed by a structural engineer prior<br/>to construction.</li> </ol>                                                                                                                                    |                   |  |
|       |                                                                                                                                                                                                                                                                                                                          |                   |  |
|       |                                                                                                                                                                                                                                                                                                                          |                   |  |
|       |                                                                                                                                                                                                                                                                                                                          |                   |  |
|       |                                                                                                                                                                                                                                                                                                                          |                   |  |
|       | FREEDOM                                                                                                                                                                                                                                                                                                                  | НОМЕЅ             |  |
|       | Freedom Homes. Ealing Cross, 85 Uxbridge Rd, London W5 5BW                                                                                                                                                                                                                                                               |                   |  |
|       | Sophie Lamb                                                                                                                                                                                                                                                                                                              |                   |  |
|       | Rear Extension. Internal works                                                                                                                                                                                                                                                                                           |                   |  |
|       | PROJECT:                                                                                                                                                                                                                                                                                                                 |                   |  |
|       | 36a Burghley Road<br>NW5 1UE<br>London                                                                                                                                                                                                                                                                                   |                   |  |
|       | PROJECT ADDRESS:                                                                                                                                                                                                                                                                                                         |                   |  |
|       | EXISTING LEFT ELEVATION<br>DRAWING TITLE:                                                                                                                                                                                                                                                                                |                   |  |
|       | NK   RR                                                                                                                                                                                                                                                                                                                  |                   |  |
|       | 30.11.2022                                                                                                                                                                                                                                                                                                               | KED BY:           |  |
| 1:100 | DATE: Rev: Roo                                                                                                                                                                                                                                                                                                           | BR-R00-EX-106     |  |
|       | SCALE@A3: DRAW                                                                                                                                                                                                                                                                                                           | ING No:           |  |