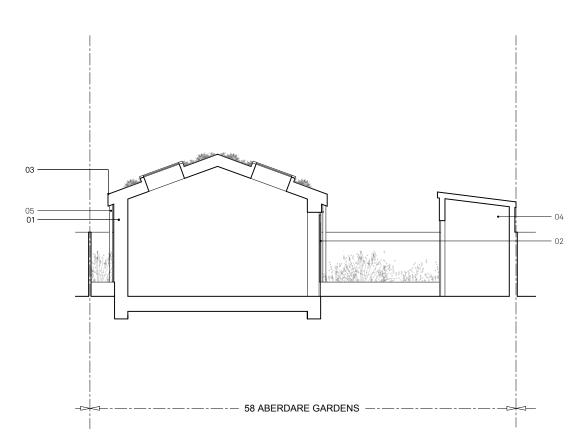

SETTING OUT CONFIRM ALL SETTING OUT WITH ARCHITECT PRIOR TO CONSTRUCTION.

- Timber structure outbuilding with shingles cladding
   Double glazed windows and doors
   Pitched biodiverse green roof with rooflights
   Existing shed
   Rainwater downpipe connected to a soakaway

06/02/23 MWM PLANNING 16/08/22 KB/MWM PLANNING DATE DRAWN/CHK DESCRIPTION 58 ABERDARE GARDENS 20074 PR SECTION B-B PL301 STATUS REVISION **PLANNING** Α DATE 06/02/2023

1:100/A3

KB/MWM

Architecture For London 82—84 Clerkenwell Rd London EC1M 5RF 020 3637 4236 architecture forlondon.com