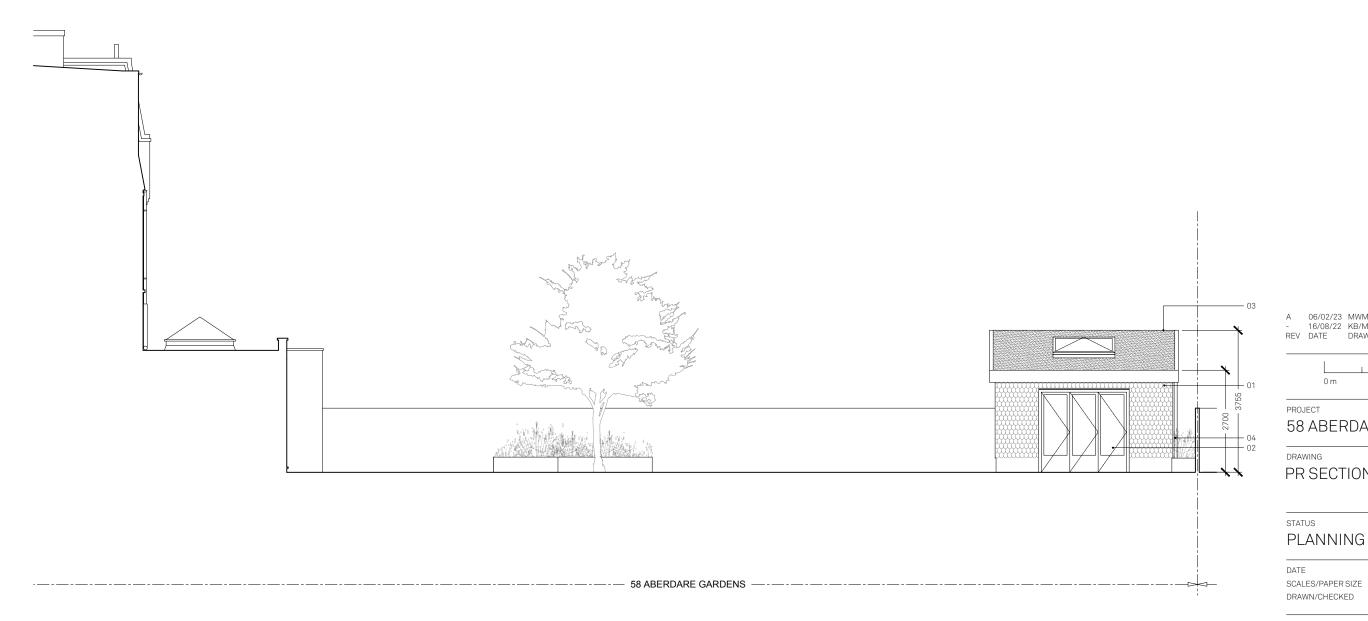

PROPOSED SECTION A-A NOTES © ARCHITECTURE FOR LONDON

DO NOT SCALE (EXCEPT FOR PLANNING PURPOSES)
USE FIGURED DIMENSIONS ONLY.
ALL DISCREPANCIES TO BE VERIFIED WITH ARCHITECT PRIOR
TO ORDERING OR CONSTRUCTION/EXECUTION.

SETTING OUT CONFIRM ALL SETTING OUT WITH ARCHITECT PRIOR TO CONSTRUCTION.

Timber structure outbuilding with shingles cladding
 Double glazed windows and doors
 Pitched biodiverse green roof with rooflights
 Rainwater downpipe connected to a soakaway

06/02/23 MWM PLANNING 16/08/22 KB/MWM PLANNING DATE DRAWN/CHK DESCRIPTION 58 ABERDARE GARDENS 20074 PR SECTION A-A PL300

REVISION

06/02/2023

1:100/A3

KB/MWM

Α

Architecture For London 82—84 Clerkenwell Rd London EC1M 5RF 020 3637 4236 architecture forlondon.com