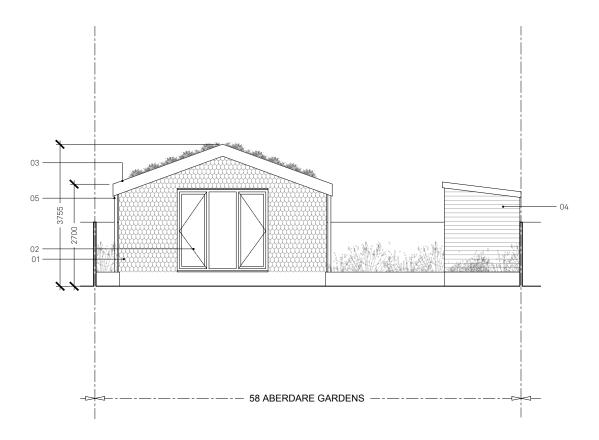

- KEY 1. 2. Timber structure outbuilding with shingles cladding Double glazed windows and doors Pitched biodiverse green roof with rooflights Existing shed Rainwater downpipe connected to a soakaway
- 3
- 5.

## DRAWING PR ELEVATION A

0 m

06/02/23 MWM PLANNING 16/08/22 KB/MWM PLANNING DATE DRAWN/CHK DESCRIPTION

NO

5

NO

PL200