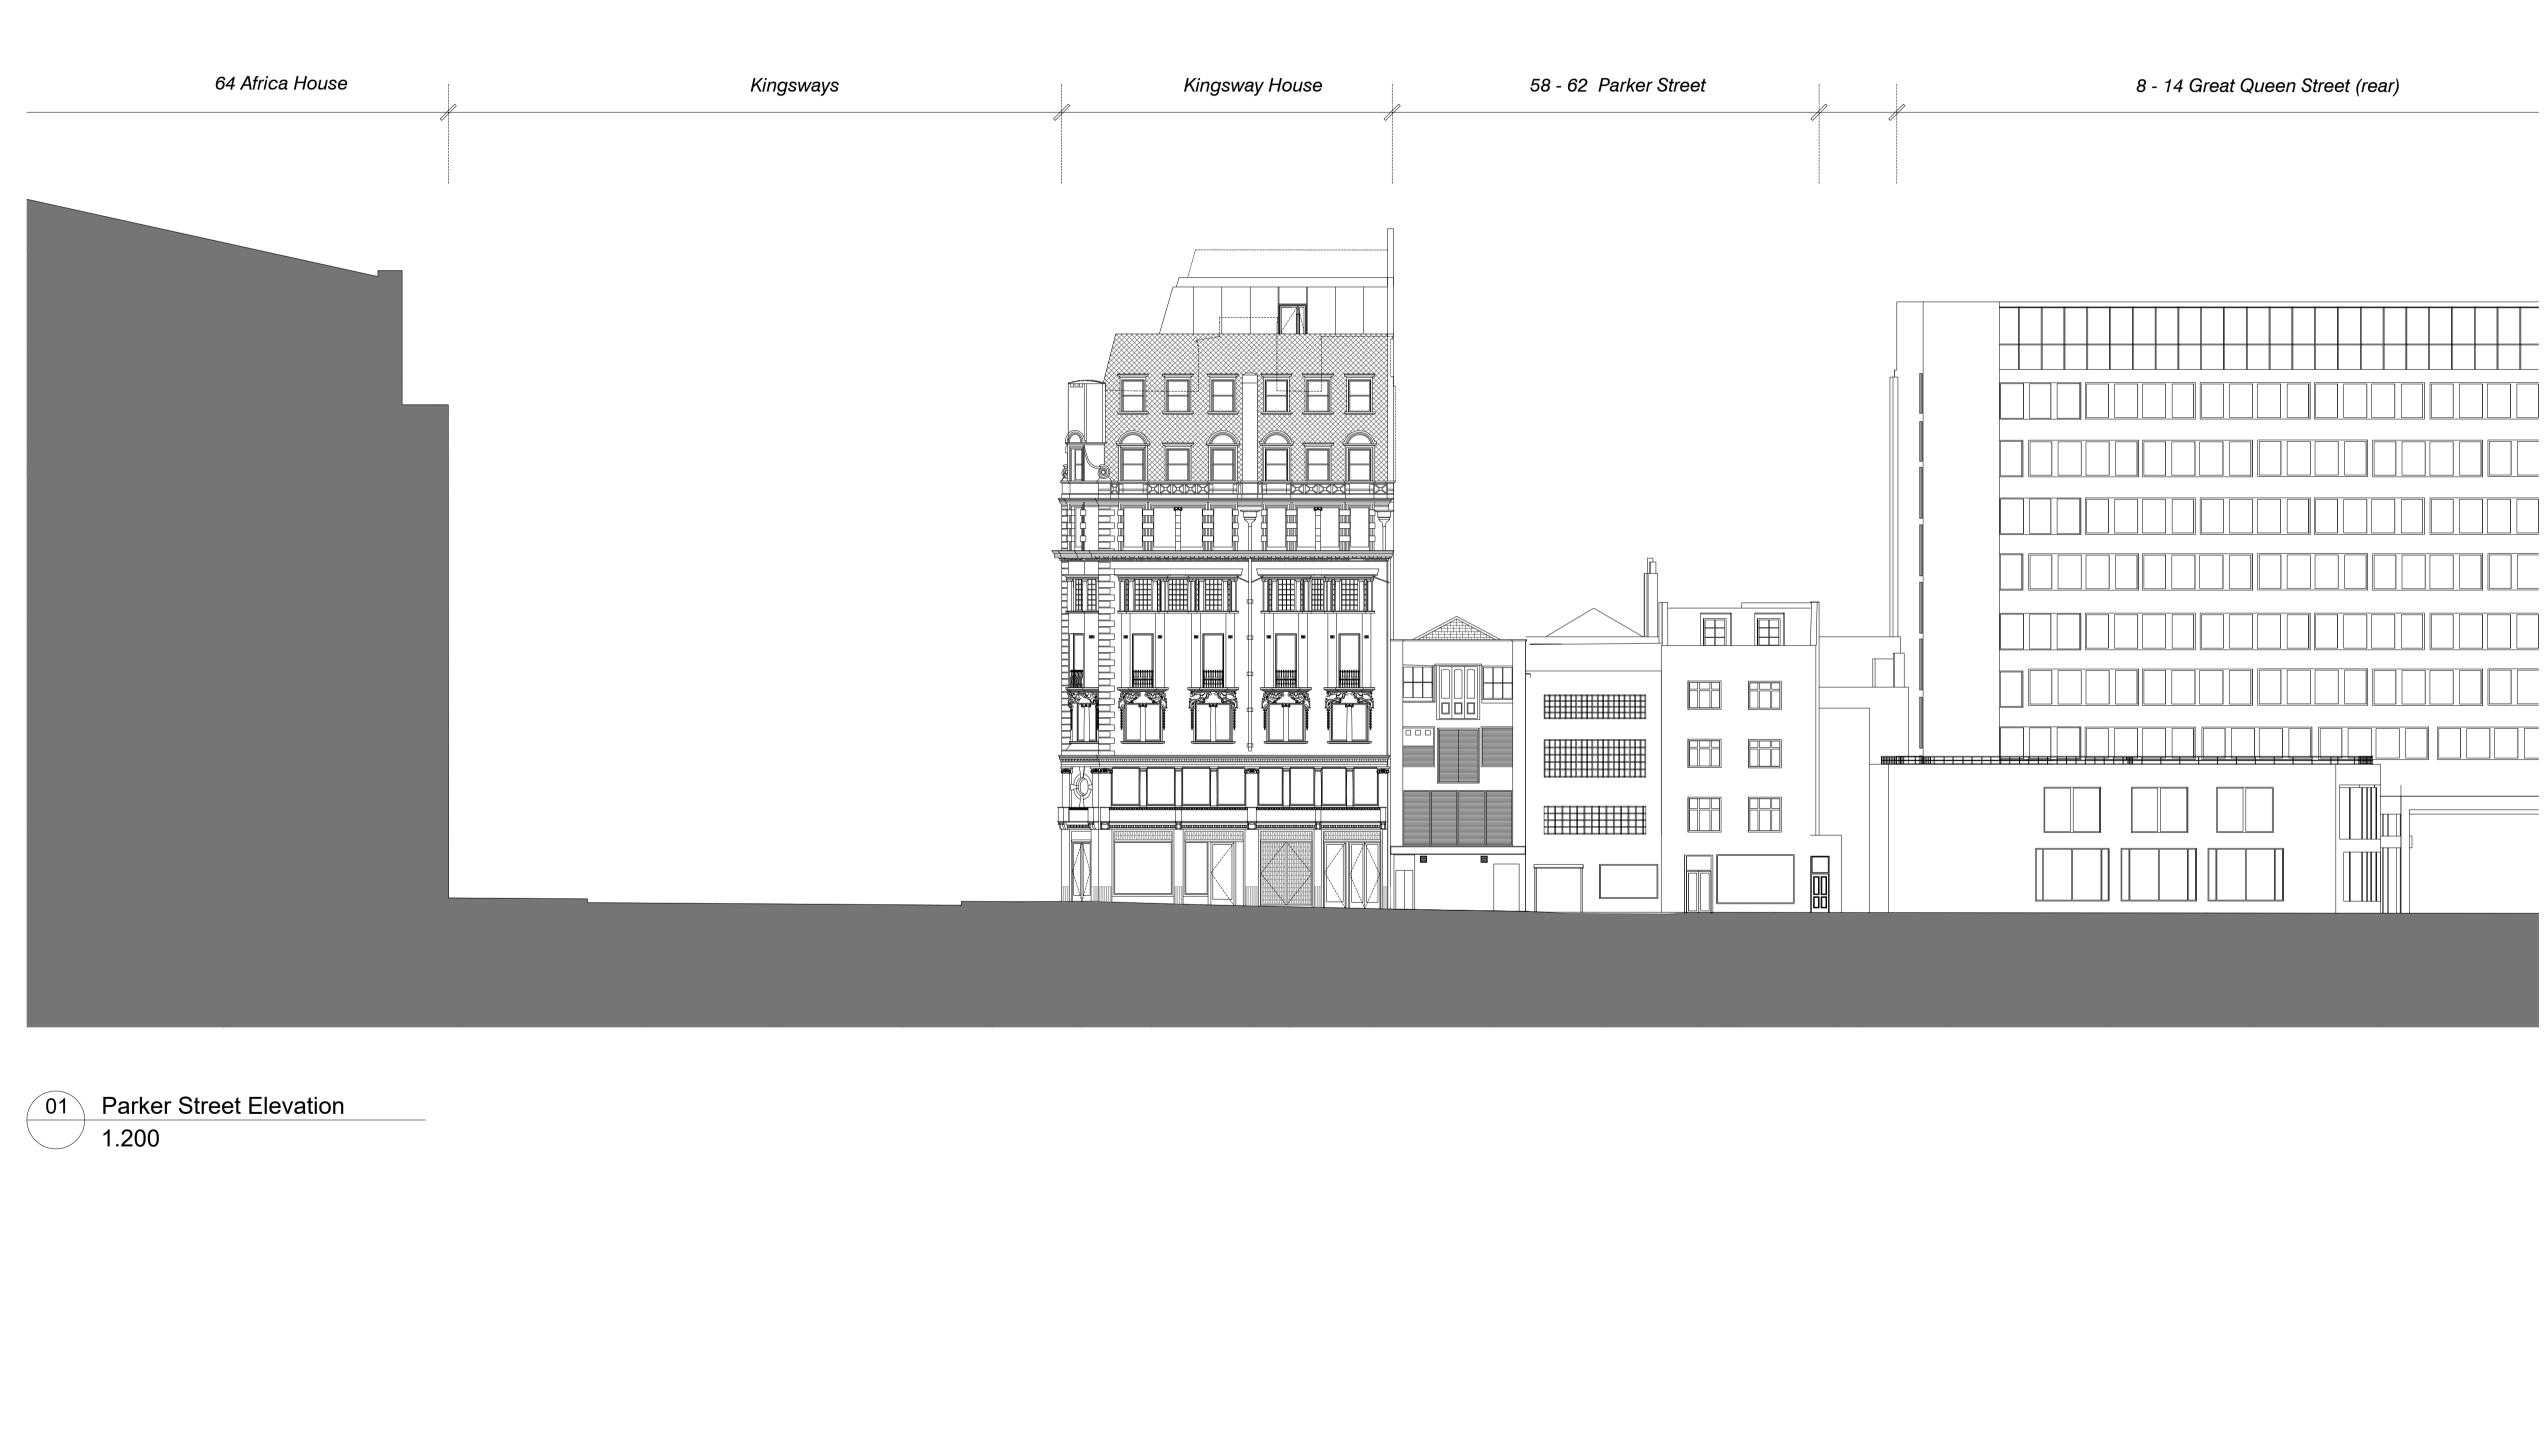

## NOTES:

- Drawing based upon the formal survey information issue by Greenhatch dated November 2014
- Information to read in conjunction with Structural Engineer and MEP Engineer package information
- All levels indicated as height above Ordinance Survey
- Datum taken from survey. To be confirmed.
- All dimensions subject to a tolerance of +/-5mm.
- All details are indicative and should be reviewed against contractors selected supplier / manufacturer / system. Any variations are to be advised to and approved by the Contract Administrator prior to commencement on site.
- Refer to CDM Risk Schedule 1415-0000-CDM-001
- Refer to Design Risk Schedule 1415-0000-DRS-001