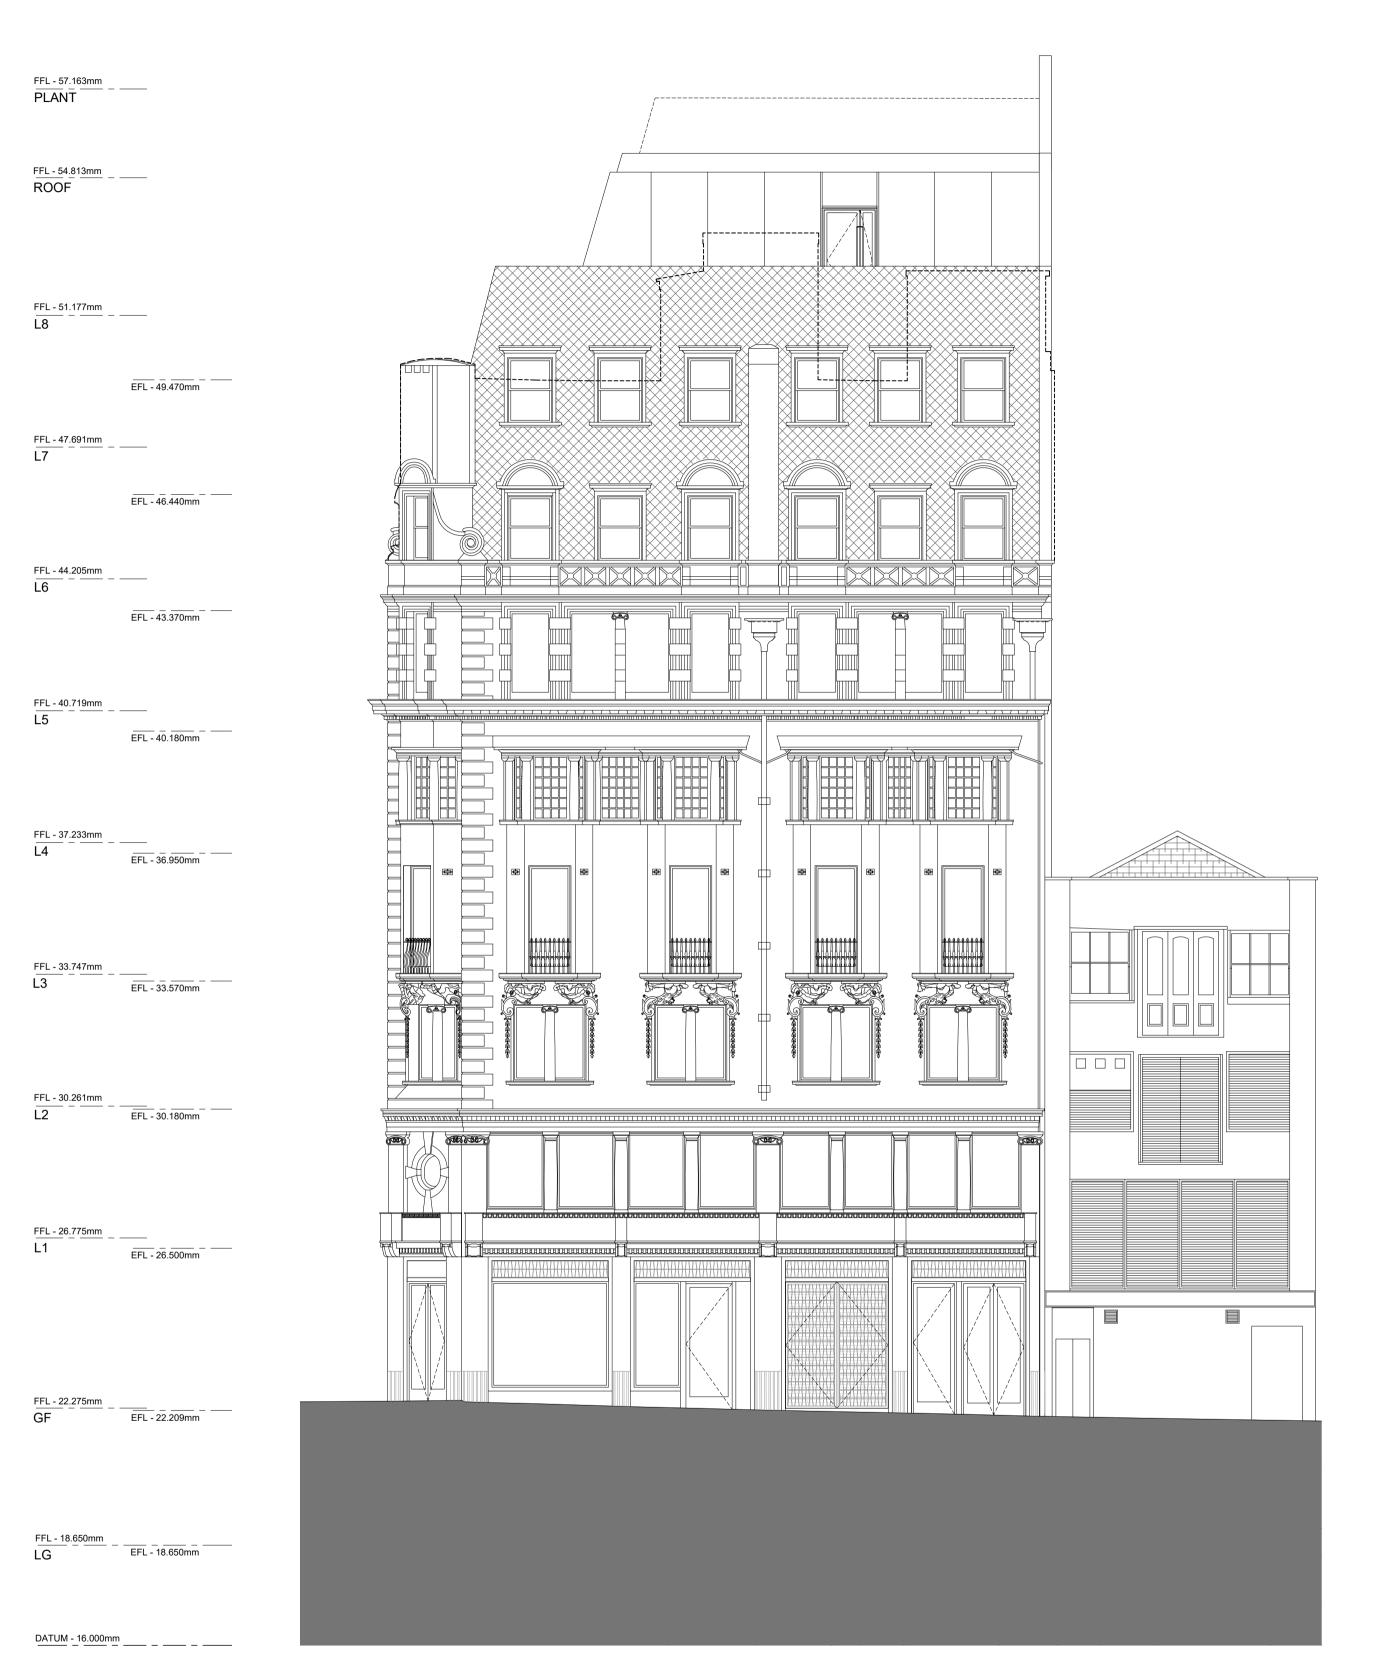

01 Parker Street Elevation 1.100

## NOTES:

- Drawing based upon the formal survey information issue by Greenhatch dated November 2014
- Information to read in conjunction with Structural Engineer and MEP Engineer package information
- All levels indicated as height above Ordinance Survey
- Datum taken from survey. To be confirmed.
- All dimensions subject to a tolerance of +/-5mm.
- All details are indicative and should be reviewed against contractors selected supplier / manufacturer / system. Any variations are to be advised to and approved by the Contract Administrator prior to commencement on site.
- Refer to CDM Risk Schedule 1415-0000-CDM-001
- Refer to Design Risk Schedule 1415-0000-DRS-001