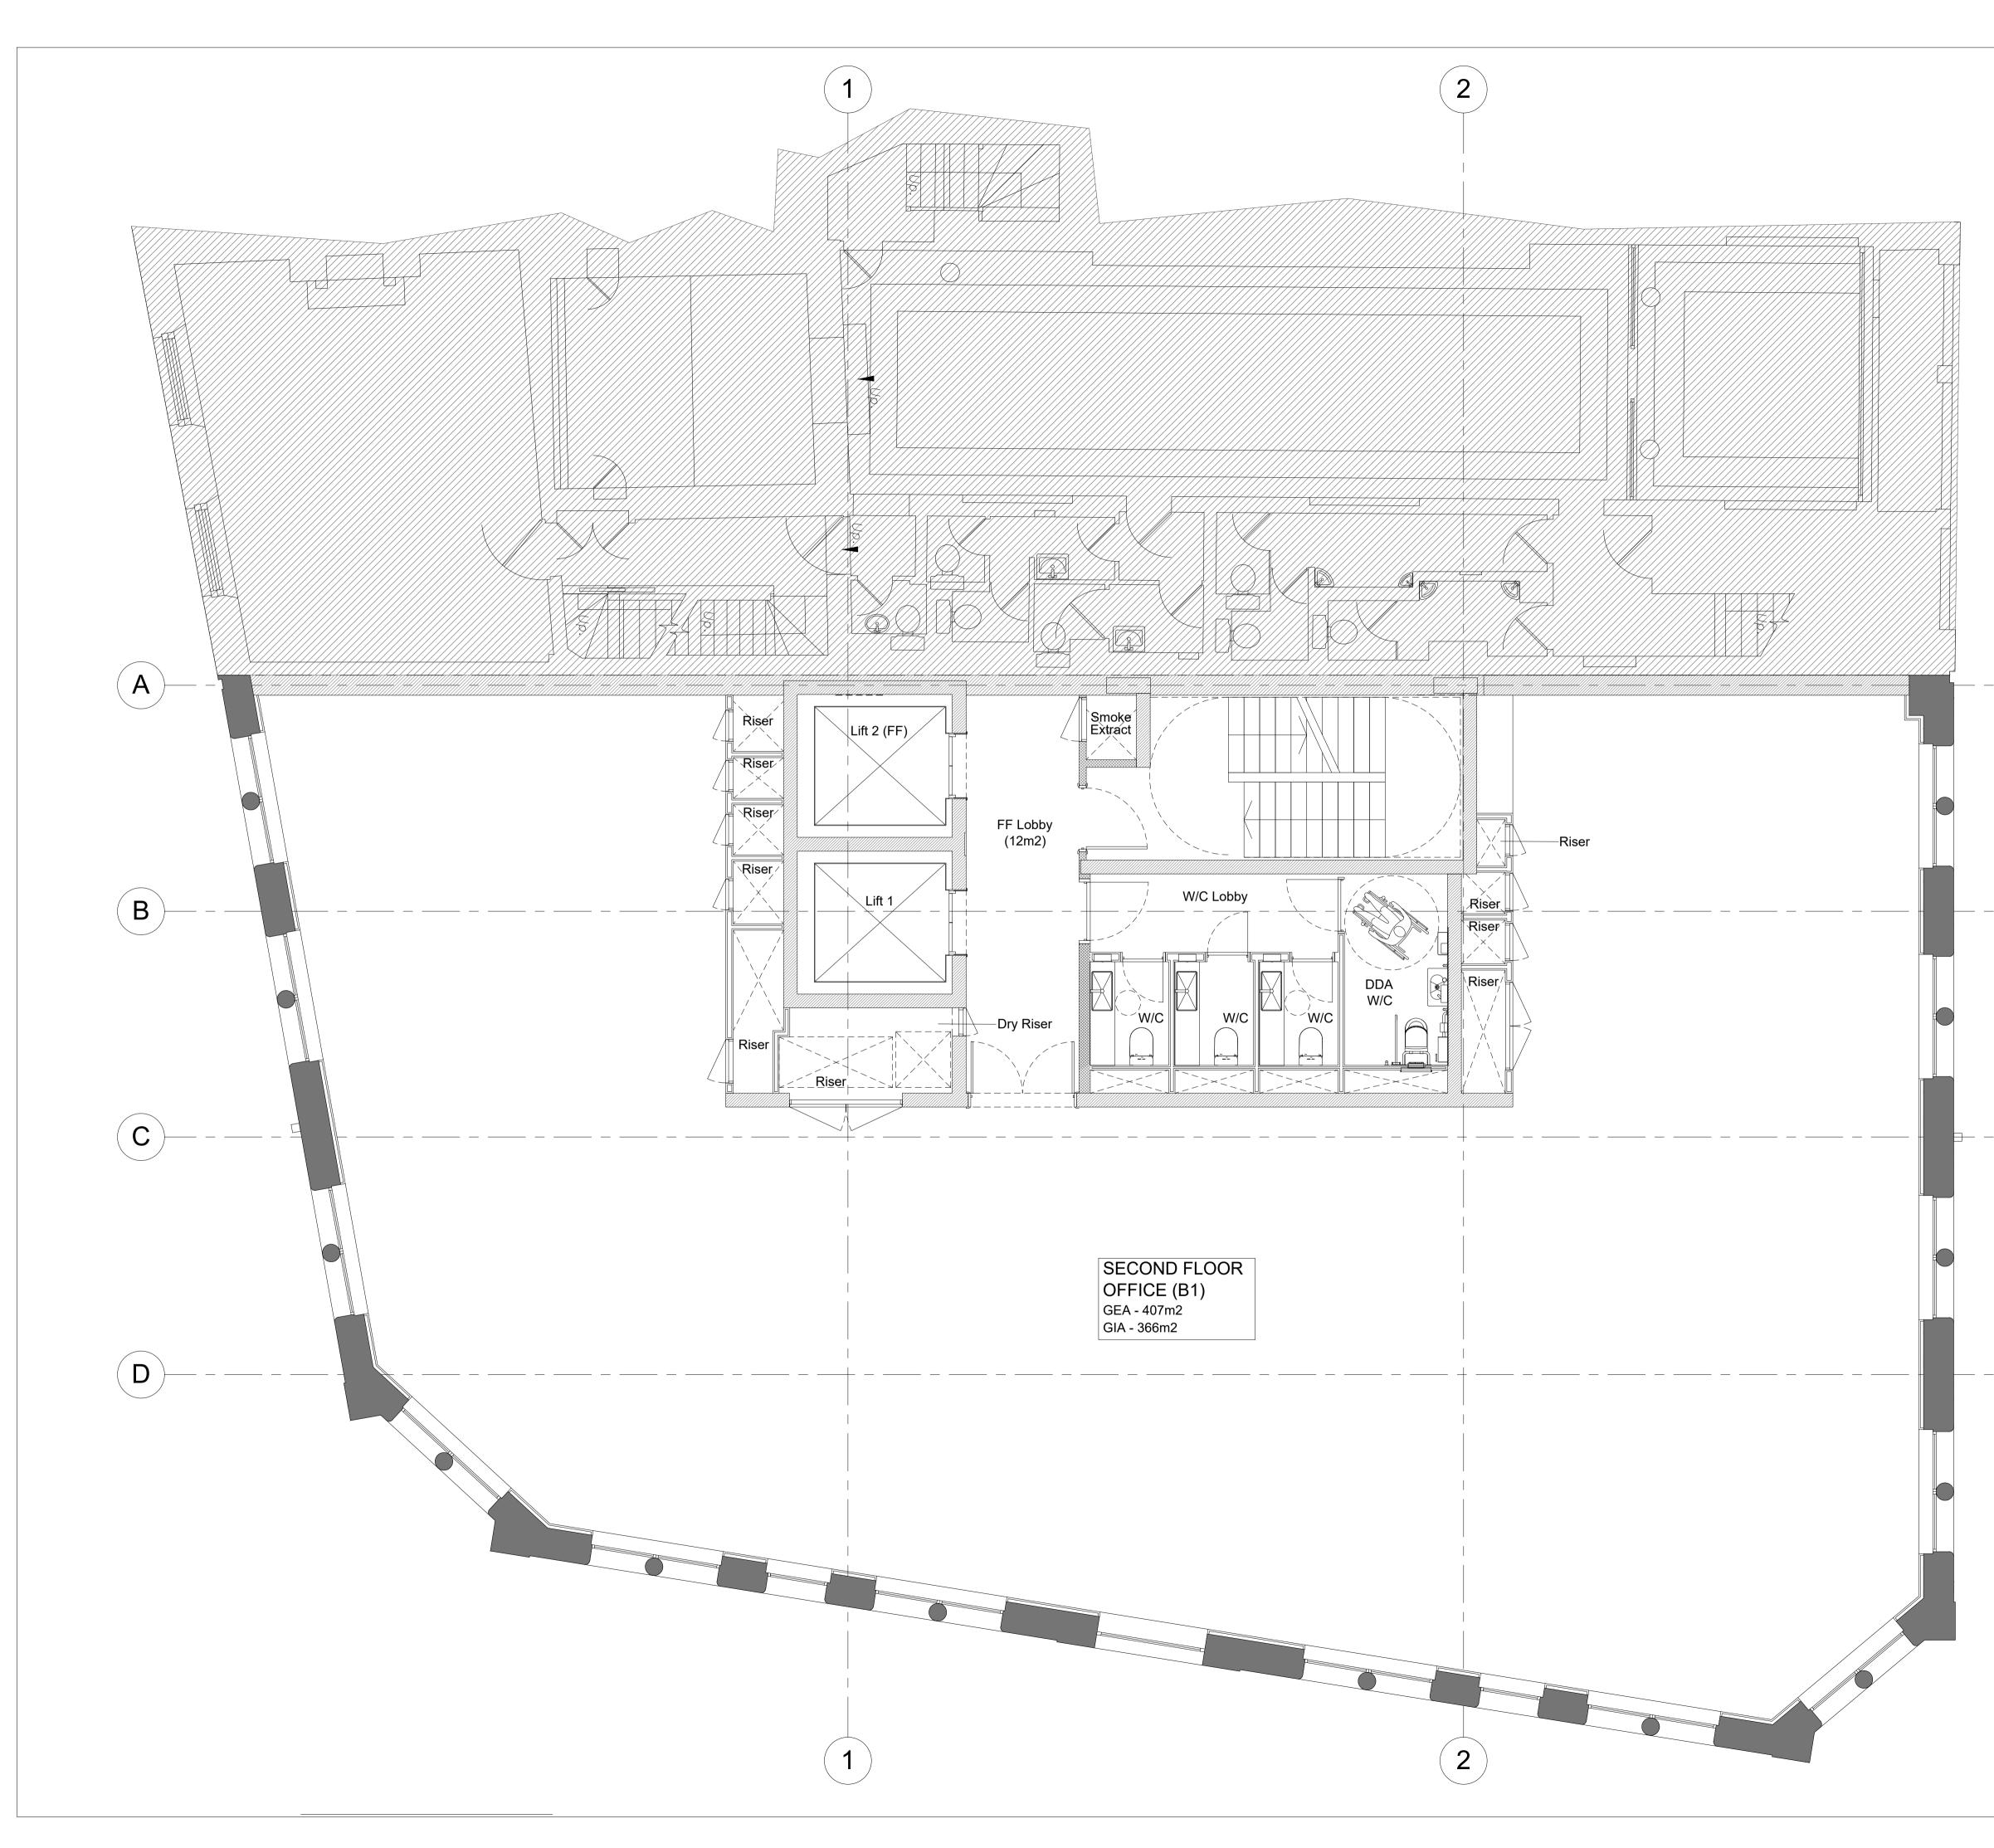

NOTES:

- Drawing based upon the formal survey information issue by Greenhatch dated November 2014
- Information to read in conjunction with Structural Engineer and MEP Engineer package information
- All levels indicated as height above Ordinance Survey
- Datum taken from survey. To be confirmed.
- All dimensions subject to a tolerance of +/-5mm.
- All details are indicative and should be reviewed against contractors selected supplier / manufacturer / system. Any variations are to be advised to and approved by the Contract Administrator prior to commencement on site.
- Refer to CDM Risk Schedule 1415-0000-CDM-001
- Refer to Design Risk Schedule 1415-0000-DRS-001