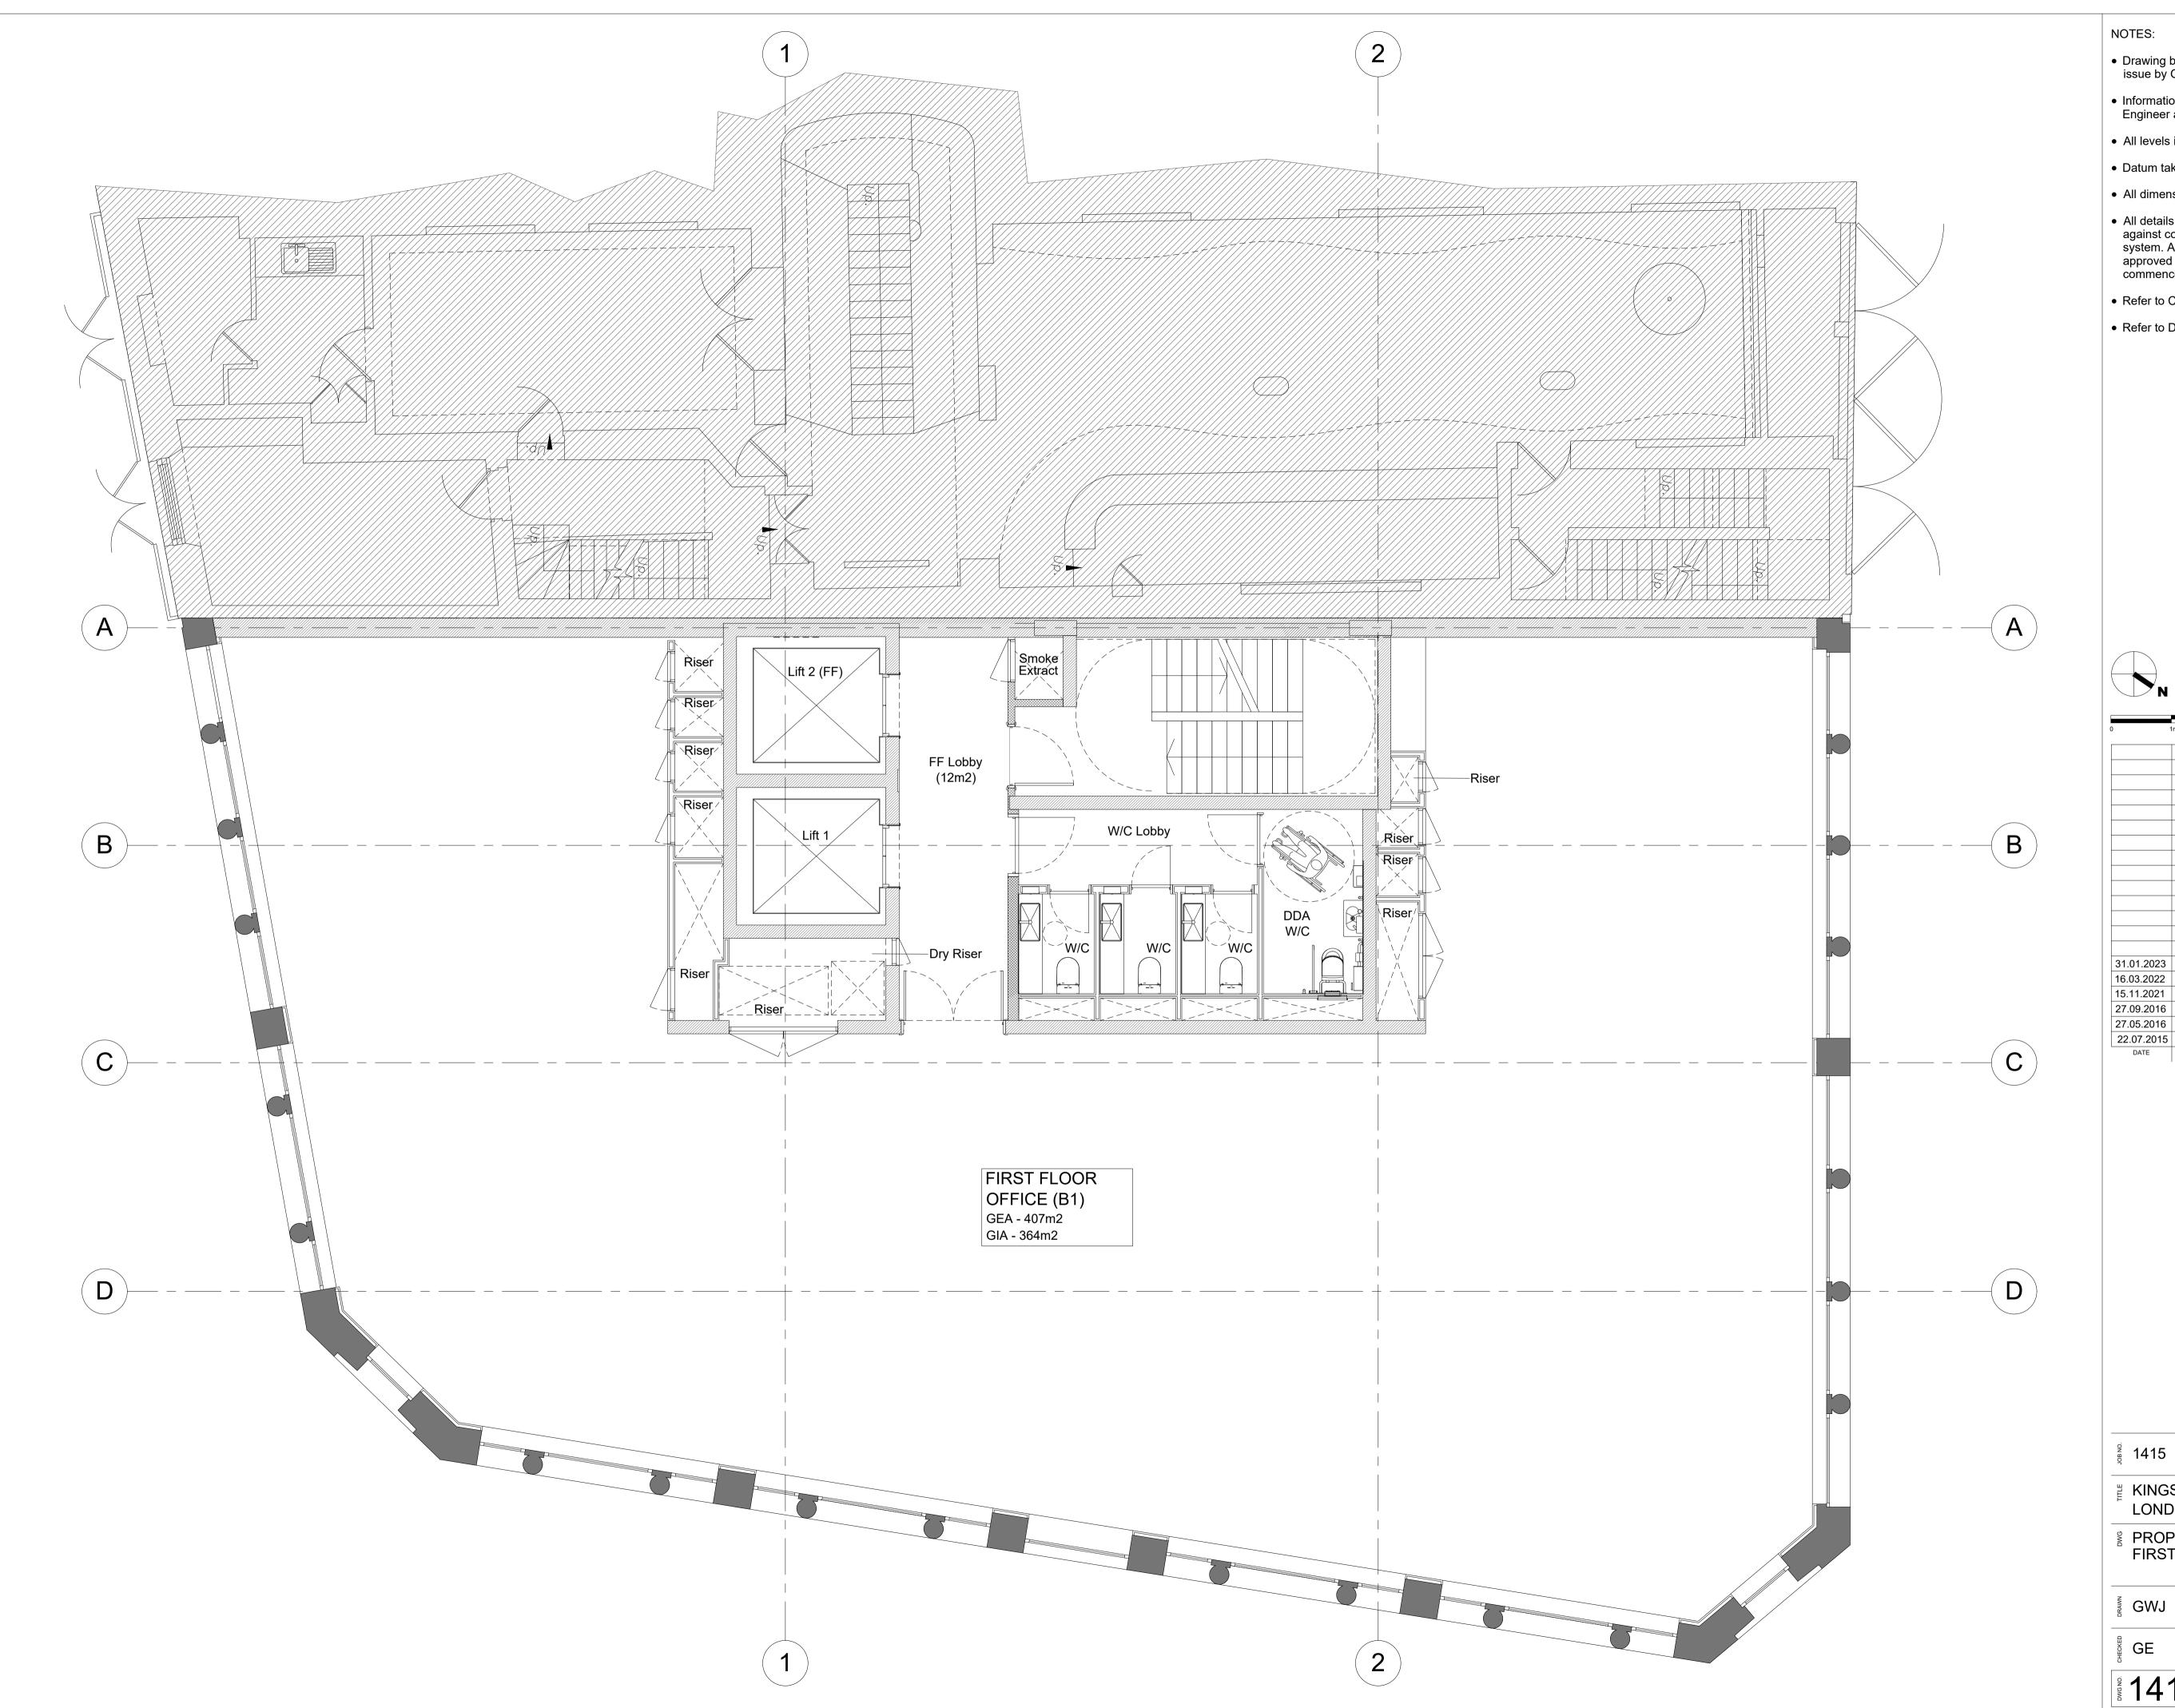

| GMS ESTATES LTD                                            |  |  |  |
|------------------------------------------------------------|--|--|--|
| KINGSWAY HOUSE<br>LONDON, WC2B 6QX                         |  |  |  |
| PROPOSED PLANS<br>FIRST FLOOR                              |  |  |  |
| <sup>™</sup> GWJ <sup>™</sup> 22.07.2015 <sup>™</sup> 1/50 |  |  |  |
| GE GE PLANNING P05                                         |  |  |  |
| 1415-0200-AP-003                                           |  |  |  |