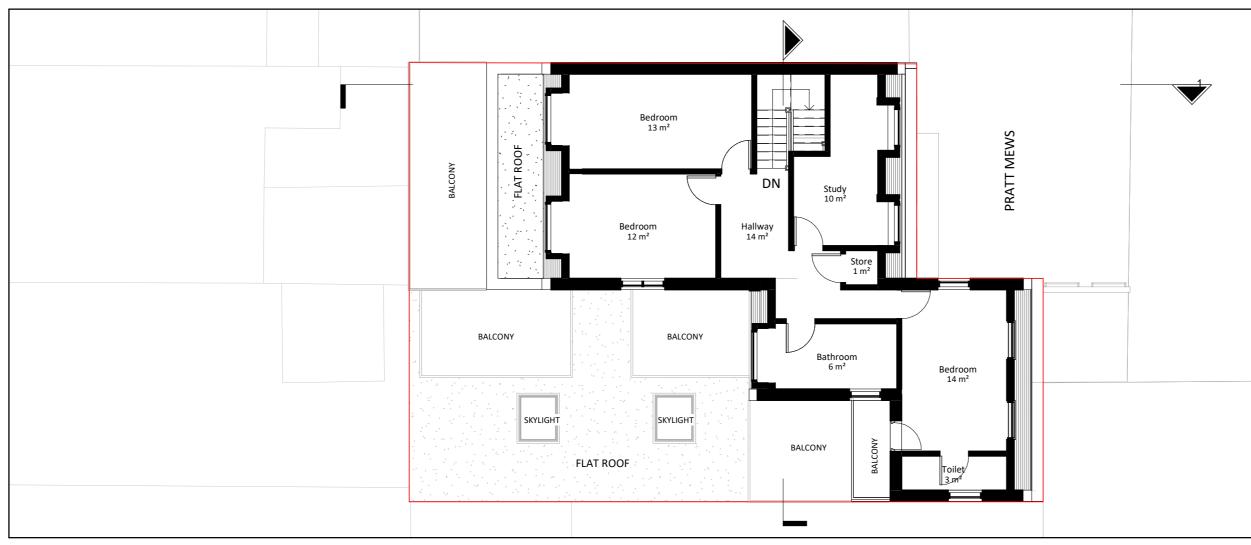

## THIRD FLOOR

GIA Floor Area : 69.6 m<sup>2</sup>

GENERAL NOTES:

ONLY SCALE OF DRAWINGS FOR PLANNING PURPOSES ALL DIMENSIONS ARE TO BE CHECKED ON SITE. INCONSISTENCIES ARE TO BE REPORTED TO DIMENSIONS IMMEDIATELY. COPYRIGHT OF PLANNING DIMENSIONS LTD