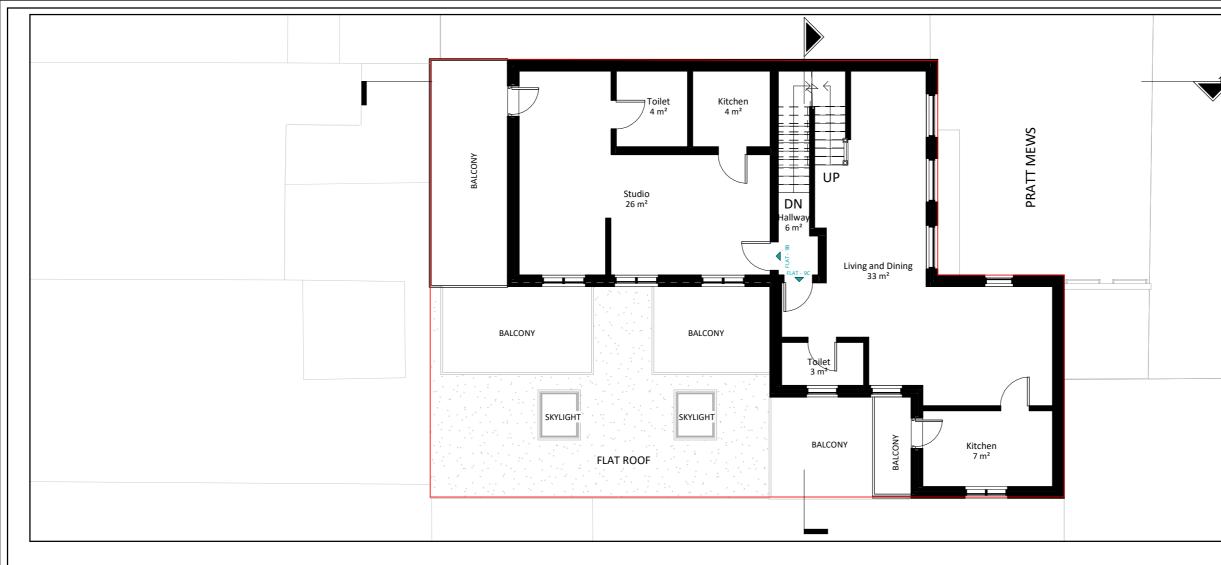

## SECOND FLOOR



GIA Floor Area : 81.9 m<sup>2</sup>

## THIRD FLOOR

GIA Floor Area : 69.6 m<sup>2</sup>

GENERAL NOTES:

ONLY SCALE OF DRAWINGS FOR PLANNING PURPOSES ALL DIMENSIONS ARE TO BE CHECKED ON SITE. INCONSISTENCIES ARE TO BE REPORTED TO DIMENSIONS IMMEDIATELY. COPYRIGHT OF PLANNING DIMENSIONS LTD

PROJECT TITLE

## 8-9 PRATT MEWS, NW1 0AD

| CLIENT                                                                                                                                          | PROJECT NO   |
|-------------------------------------------------------------------------------------------------------------------------------------------------|--------------|
| L.K