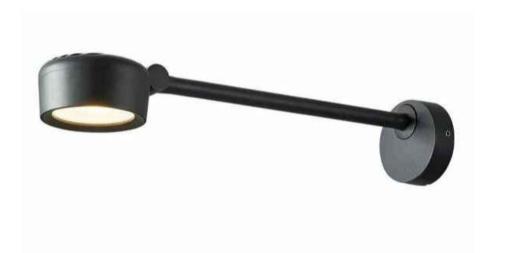

TILE CLADDING-SAMPLE TILES WHITE FRAME LESS PROJECTING SIGNS 400X400MM WITH CUSTOM LOGO AND NAMES PROJECTING LIGHTS
AS SHOWN IN THE
DRAWING- PROJECT A
MAX OF 510MM

| REV | DESCRIPTION:        | DATE:      | DRAWN |
|-----|---------------------|------------|-------|
| P1  | ISSUED FOR PLANNING | 04.08.2022 | IT    |
| P2  | ISSUED FOR PLANNING | 24.01.2023 | IT    |
| P3  | ISSUED FOR PLANNING | 05.02.2023 | IT    |