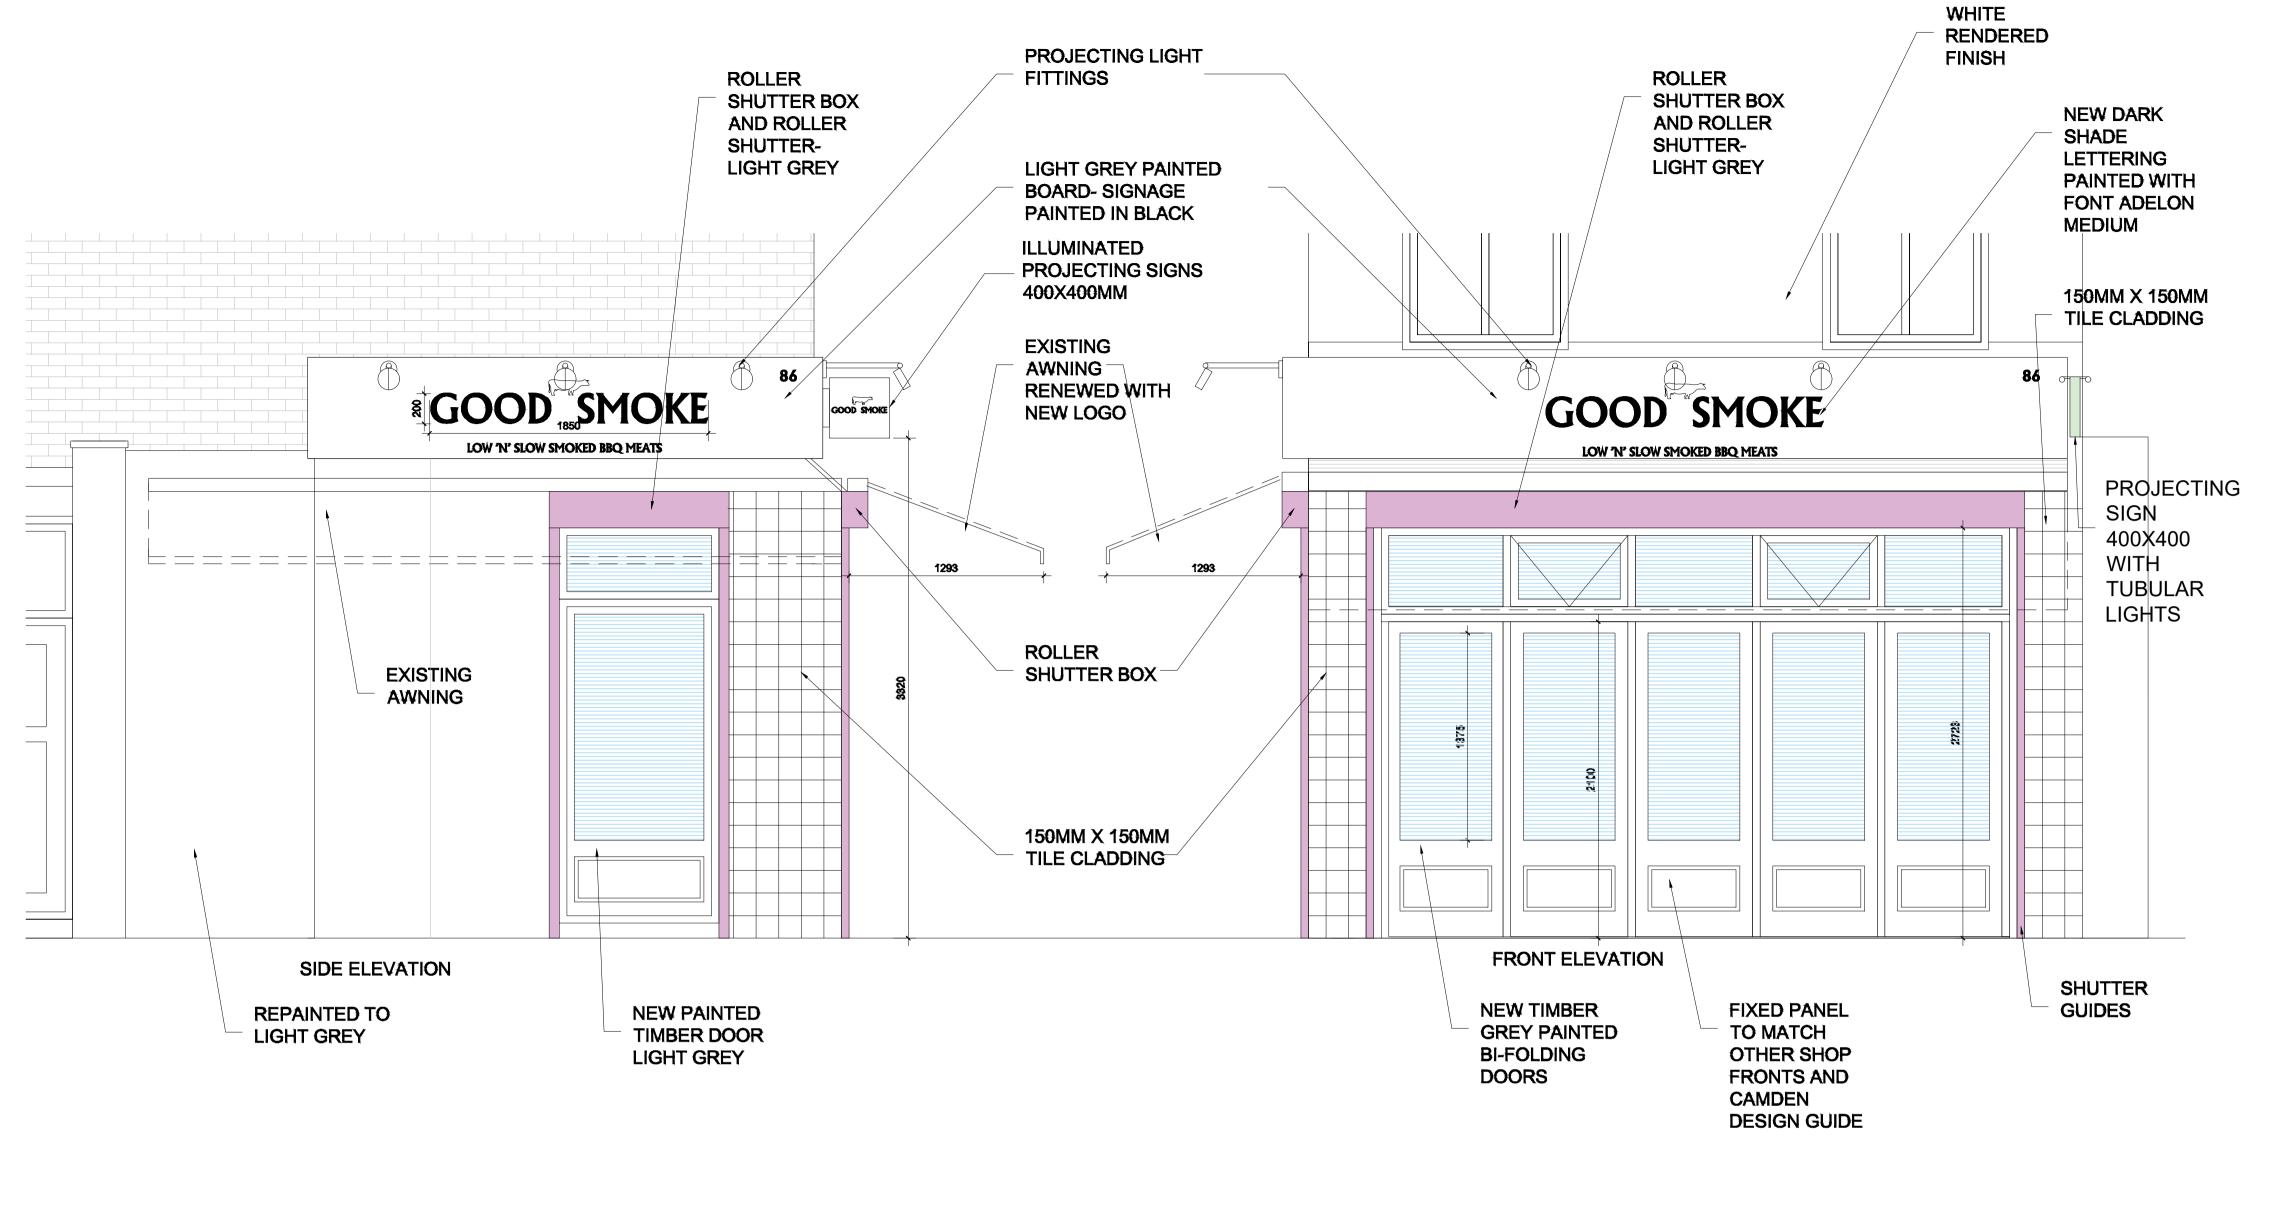

Project Title:
86 Plender Street
London
NW1 0JN
For: Mr Mustafa

Drawing Title:
PROPOSED FRONT & SIDE ELEVATION
FLOOR PLANS

**PLANNING** 

 Scale:
 Date:
 Drawn:
 Checked:

 25@A1
 50@A3
 18 JUL 2022
 PMS
 IT

## PROPOSED PLANS ELEVATIONS

C:\Users\Irfan\Dropbox\Dell\1340 -Nw10 - cade\1340\_02\_01 - FRONT DESIGN.dwg