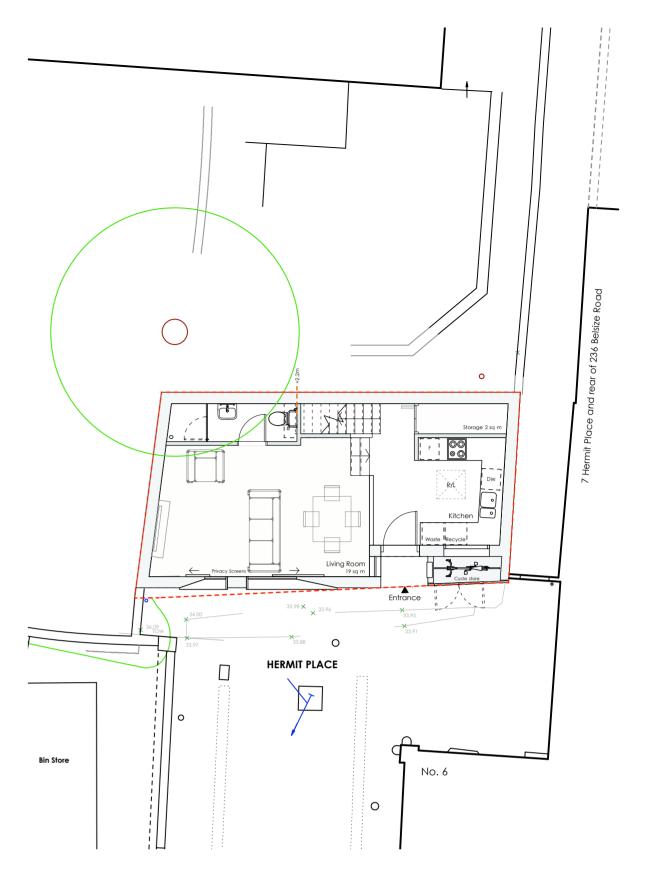

t approach here. Have you differentiate from the rest



Rev A - 29-9-2022 : - Metal panels deleted and replaced with stack bonded brickwork - Internal sliding panels amended to translucent glass

## **PLANNING ISSUE 2022**

**A2** 1:50 @ A2 1:100 @ A4 DRAWING PROPOSED FRONT DRWG. Nº. AP (a.) (SOUTH-WEST) ELEVATION 527/305 PROJECT alan power (ARCHITECTS.) 5 HERMIT PLACE LONDON NW6 4BZ Scale CLIENT Date March 2022 Alan Power Architects Ltd 13 Needham Road London, W11 2RP EMPIRE COMMUNICATIONS LTD Drawn Tel. 020 7229 9375 Fax. 020 7221 4172

DO NOT SCALE FROM THIS DRAWING. ALL DIMENSIONS TO BE CHECKED ON SITE AND DISCREPANCIES REPORTED TO ARCHITECT

KEY

1 Roman brick

2 Metal window frame

3 Contrasting stack bonded brickwork

4 Timber door in HW frame

5 Translucent glass sliding screens (internal)

6 Perforated metal screens