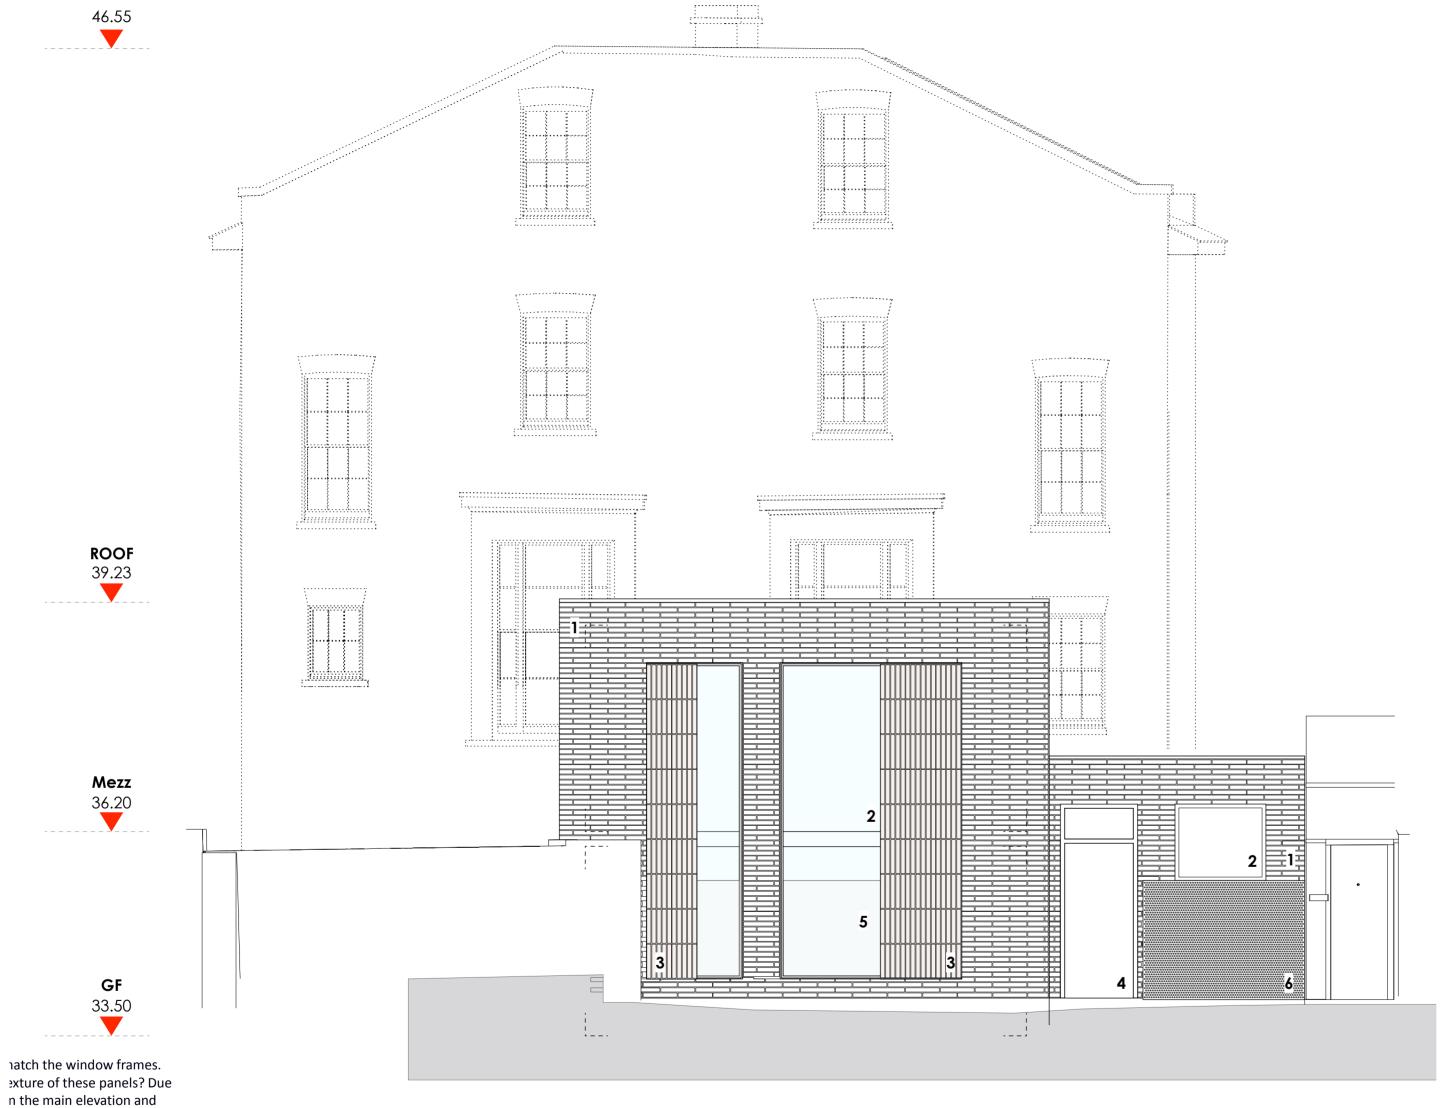

t approach here. Have you differentiate from the rest

Rev A - 29-9-2022 : - Metal panels deleted and replaced with stack bonded brickwork - Internal sliding panels amended to translucent glass

## **PLANNING ISSUE 2022**

**A2** 1:50 @ A2 1:100 @ A4 DRAWING PROPOSED FRONT DRWG. Nº. AP (a.) (SOUTH-WEST) ELEVATION 527/305 PROJECT alan power (ARCHITECTS.) 5 HERMIT PLACE LONDON NW6 4BZ Scale CLIENT Date March 2022 Alan Power Architects Ltd 13 Needham Road London, W11 2RP EMPIRE COMMUNICATIONS LTD Drawn Tel. 020 7229 9375 Fax. 020 7221 4172

DO NOT SCALE FROM THIS DRAWING. ALL DIMENSIONS TO BE CHECKED ON SITE AND DISCREPANCIES REPORTED TO ARCHITECT

KEY

1 Roman brick

2 Metal window frame

3 Contrasting stack bonded brickwork

4 Timber door in HW frame

5 Translucent glass sliding screens (internal)

6 Perforated metal screens