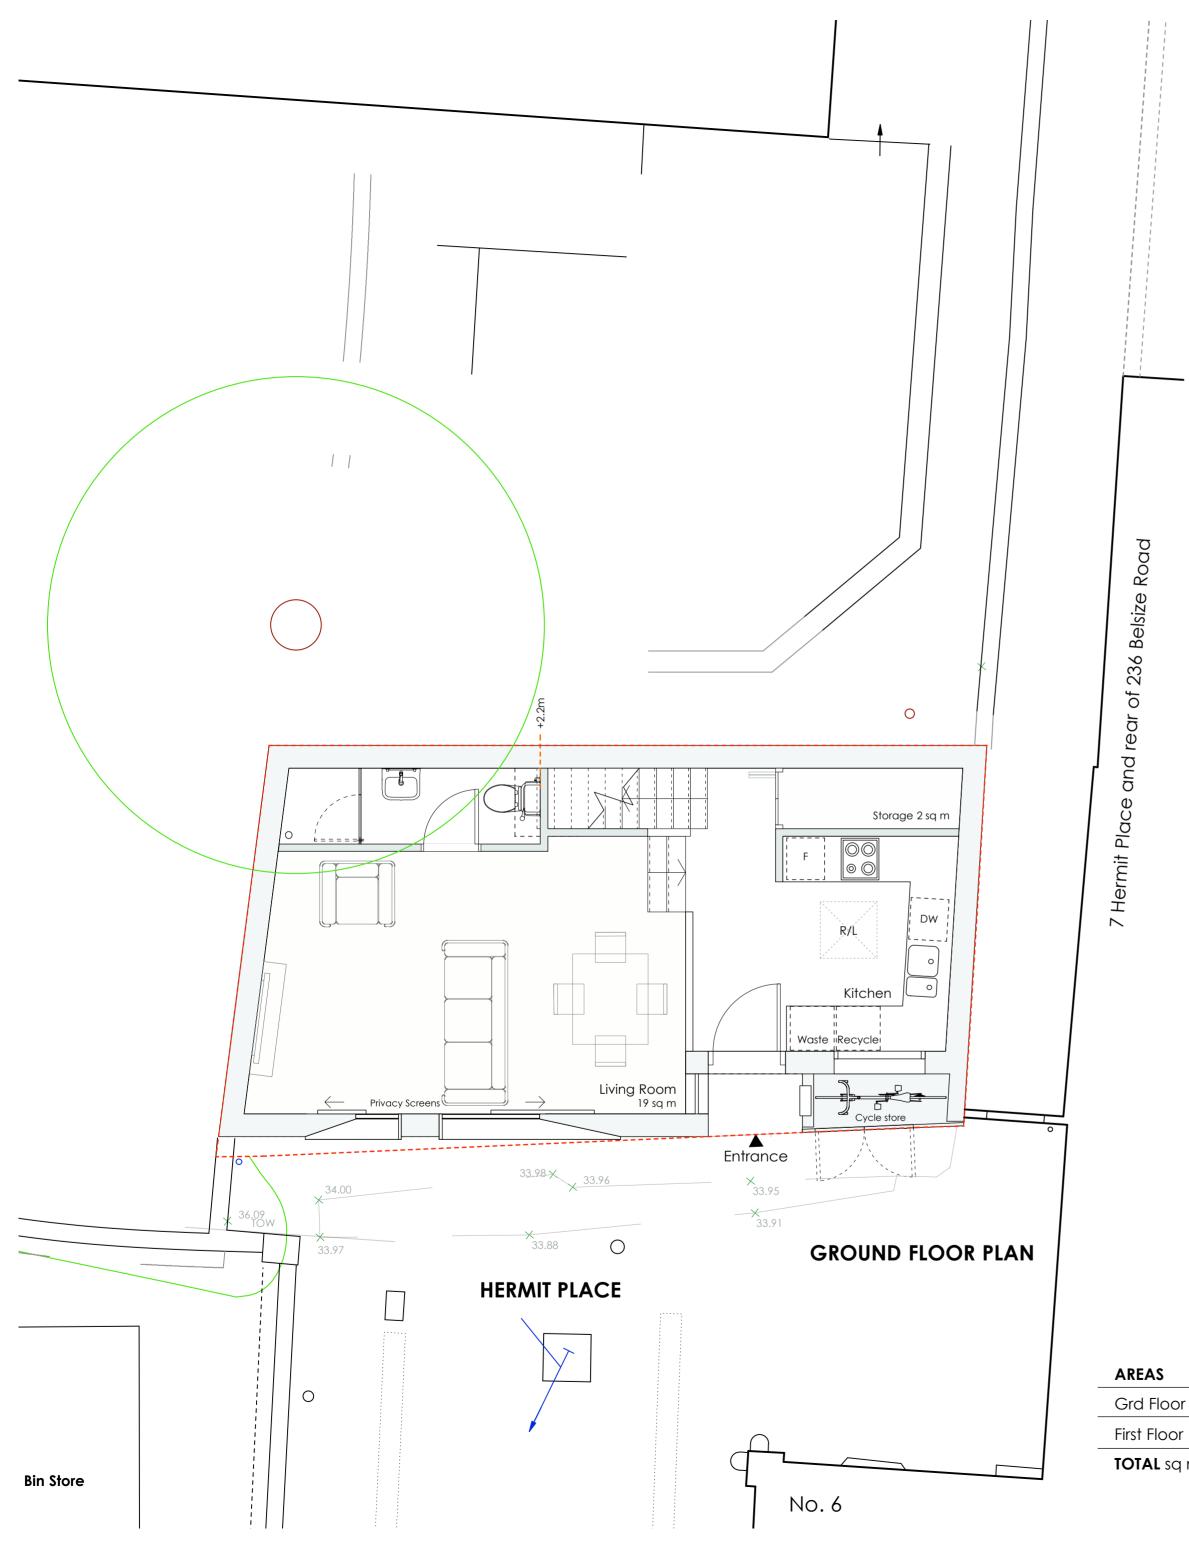

## PLANNING ISSUE 2022

| m | 62.4 | 80.6 |  |
|---|------|------|--|
|   | 23.8 | 31.8 |  |
|   | 38.6 | 48.8 |  |
|   | GIA  | GEA  |  |
|   |      |      |  |

| PLANNING ISSUE 2022 A2 1:50 @ A   1:100 @ A 1:00 @ A                     |                               |                               |  |
|--------------------------------------------------------------------------|-------------------------------|-------------------------------|--|
| AP (a.)                                                                  | DRAWING<br>PROPOSED PLANS     | drwg. nº.<br><b>527/300</b>   |  |
| alan power (ARCHITECTS.)                                                 | PROJECT                       | Rev. A                        |  |
|                                                                          | 5 HERMIT PLACE LONDON NW6 4BZ | Scale 1:50 @ A2<br>1:100 @ A4 |  |
| Alan Power Architects Ltd                                                | CLIENT                        | Date March 2022               |  |
| 13 Needham Road London, W11 2RP<br>Tel. 020 7229 9375 Fax. 020 7221 4172 | EMPIRE COMMUNICATIONS LTD     | Drawn                         |  |