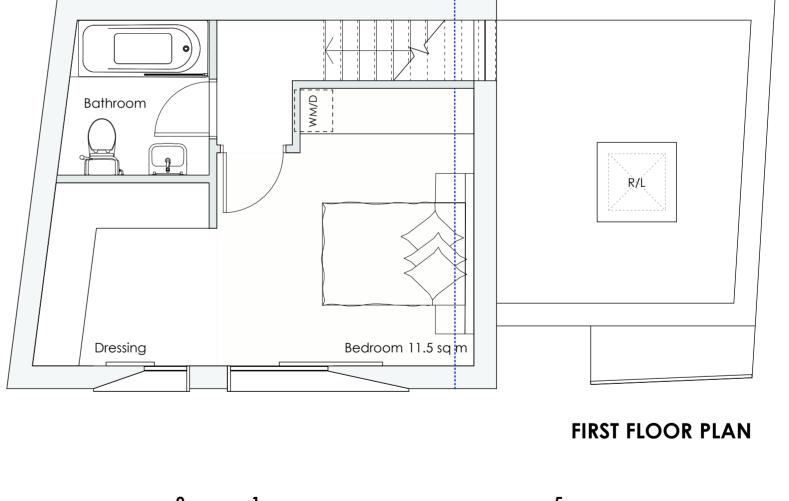

## PLANNING ISSUE 2022

| m | 62.4 | 80.6 |  |
|---|------|------|--|
|   | 23.8 | 31.8 |  |
|   | 38.6 | 48.8 |  |
|   | GIA  | GEA  |  |
|   |      |      |  |

| PLANNING ISSUE 2022 A2 1:50 @ A   1:100 @ A 1:00 @ A                     |                               |                               |  |
|--------------------------------------------------------------------------|-------------------------------|-------------------------------|--|
| AP (a.)                                                                  | DRAWING<br>PROPOSED PLANS     | drwg. nº.<br><b>527/300</b>   |  |
| alan power (ARCHITECTS.)                                                 | PROJECT                       | Rev. A                        |  |
|                                                                          | 5 HERMIT PLACE LONDON NW6 4BZ | Scale 1:50 @ A2<br>1:100 @ A4 |  |
| Alan Power Architects Ltd                                                | CLIENT                        | Date March 2022               |  |
| 13 Needham Road London, W11 2RP<br>Tel. 020 7229 9375 Fax. 020 7221 4172 | EMPIRE COMMUNICATIONS LTD     | Drawn                         |  |