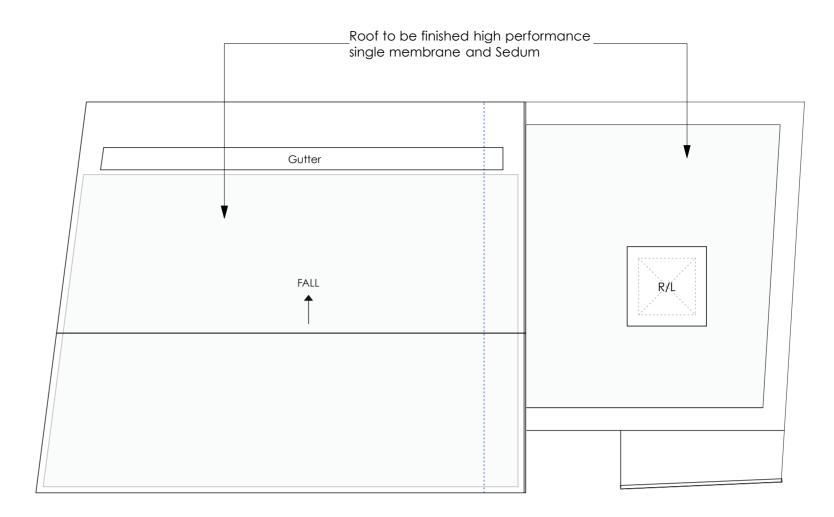

**ROOF PLAN** 

Rev A - 29-9-2022 : - Sedum roof notes added to roof plan - Metal panels removed from plan at front elevation