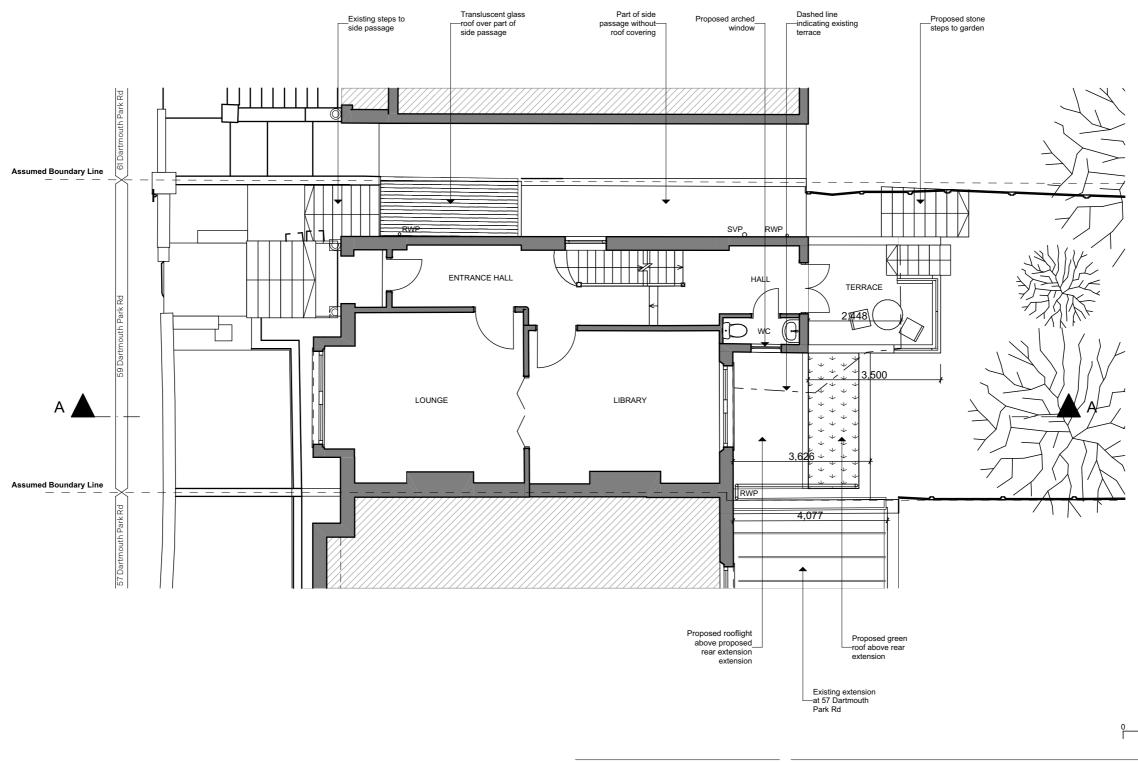

|  |  | PROJECT                                     | 4   |
|--|--|---------------------------------------------|-----|
|  |  | 59 Dartmouth Park Rd,<br>London,<br>NW5 1SL |     |
|  |  | - DRAWING TITLE                             | PR  |
|  |  | Proposed Site Plan                          | 461 |
|  |  |                                             |     |

| STATUS      | Dlanning  | Planning      |  |  |
|-------------|-----------|---------------|--|--|
| 461         | A-1.1.0   | PL 1          |  |  |
| PROJECT No. | DWG. No.  | REV.          |  |  |
| D V         | RAWN<br>K | CHECKED<br>SR |  |  |
|             | 1:200     |               |  |  |