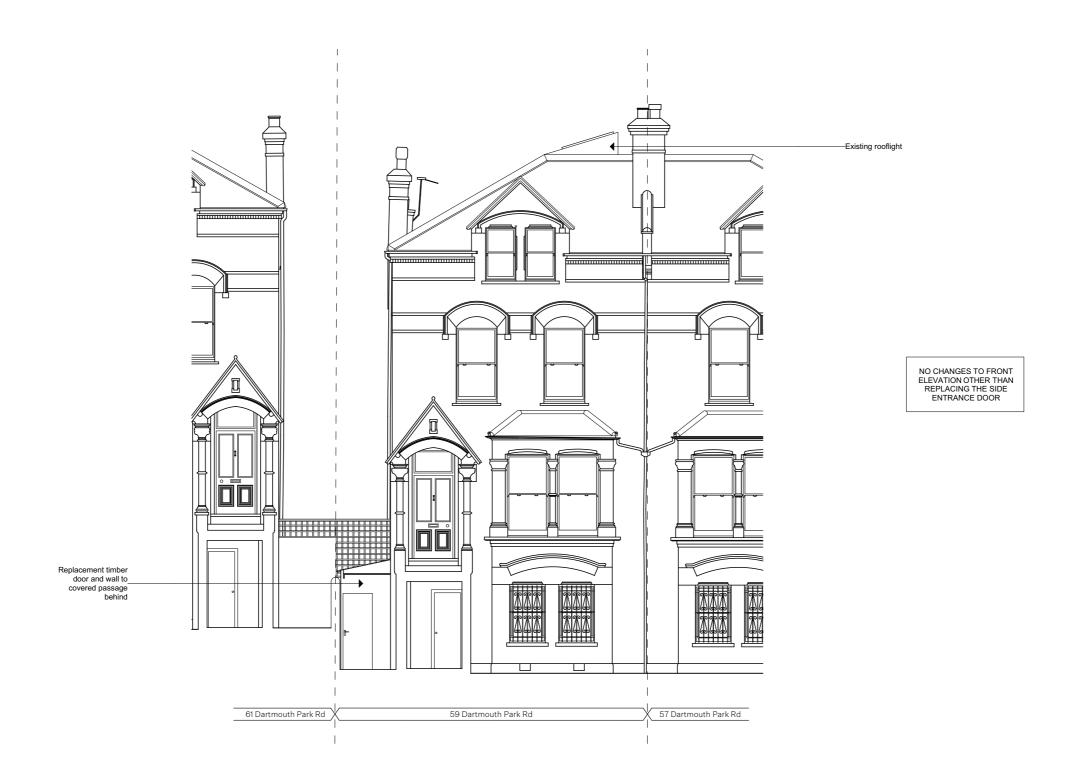

PROJECT London, NW5 1SL DRAWING TITLE 
 PL 1
 25/10/2022
 Planning Submission
 VK

 REV
 DATE
 REASON FOR ISSUE
 INITIAL

59 Dartmouth Park Rd,

Proposed Front Elevation

| OTATUO      | B1       |               |
|-------------|----------|---------------|
| 461         | A-1.2.1  | PL 1          |
| PROJECT No. | DWG. No. | REV.          |
| DR.<br>VK   | AWN      | CHECKED<br>SR |