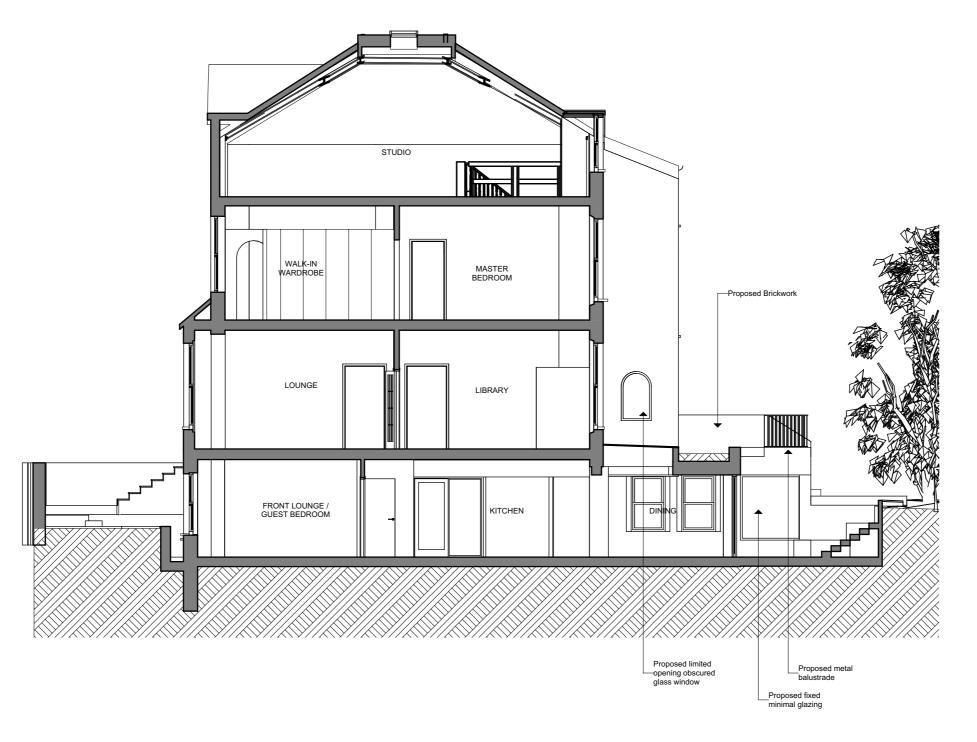

E CONFIRMED ON SITE BY CONTRACTOR. TO BE READ IN CONJUNCTION WITH ALL OTHER CONSULTANT DRAWINGS.















PROJECT London, NW5 1SL DRAWING TITLE 
 PL 1
 25/10/2022
 Planning Submission
 VK

 REV
 DATE
 REASON FOR ISSUE
 INITIAL

59 Dartmouth Park Rd,

Proposed Front Elevation

| OTATUO      | B1       |               |
|-------------|----------|---------------|
| 461         | A-1.2.1  | PL 1          |
| PROJECT No. | DWG. No. | REV.          |
| DR.<br>VK   | AWN      | CHECKED<br>SR |

## Bradley VanDerStraeten

STUDIO 16, LONDON FIELDS STUDIOS, 11-17 EXMOUTH PLACE, LONDON E8 3RW +44 7376 135 065 WWW.B-VDS.CO.UK

DO NOT SCALE FROM DRAWING. USE MARKED DIMENSIONS. DIMENSIONS TO BE CONFIRMED ON SITE BY CONTRACTOR. TO BE READ IN CONJUNCTION WITH ALL OTHER CONSULTANT DRAWINGS.