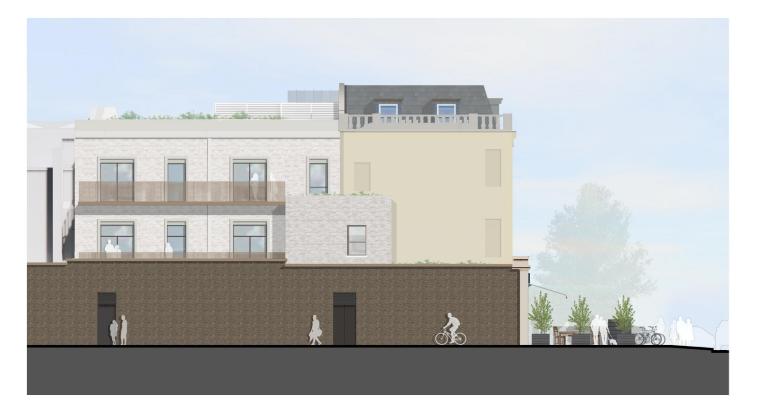

Proposed Brecknock Road Elevation B-B

Proposed Rear Elevation C-C

- Do not scale from this drawing, except for planning purposes.
- Check all dimensions on site.
- Subject to survey.
  Subject to site inspection.
- Site boundary lines are indicative only.

Revision Schedule

project

THE UNICORN 227 CAMDEN ROAD LONDON NW1 9AA

PROPOSED ELEVATIONS B-B AND C-C

060221

**PLANNING** 

contract no. drawn by checked by 25/02/22 JT 1 : 200 @ A3

P17-183 CGL-XX-EL-DR-A-060221 P1