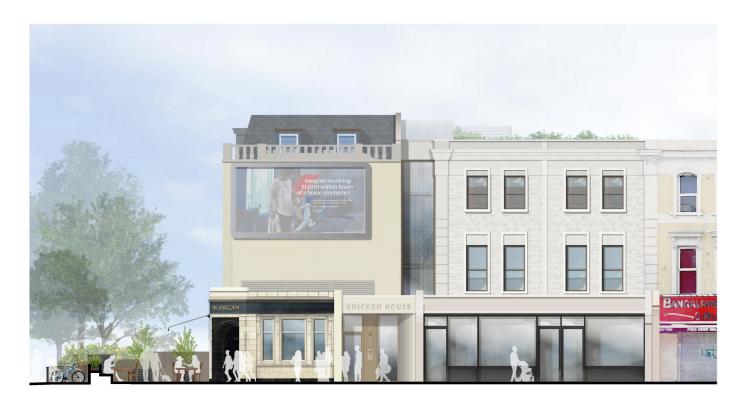

Proposed Brecknock Road Elevation B-B

Proposed Rear Elevation C-C

- Do not scale from this drawing, except for planning purposes.
- Check all dimensions on site.
- Subject to survey.
  Subject to site inspection.
- Site boundary lines are indicative only.

Revision Schedule

project

THE UNICORN 227 CAMDEN ROAD LONDON NW1 9AA

PROPOSED ELEVATIONS B-B AND C-C

060221

**PLANNING** 

contract no. drawn by checked by 25/02/22 JT 1 : 200 @ A3

P17-183 CGL-XX-EL-DR-A-060221 P1