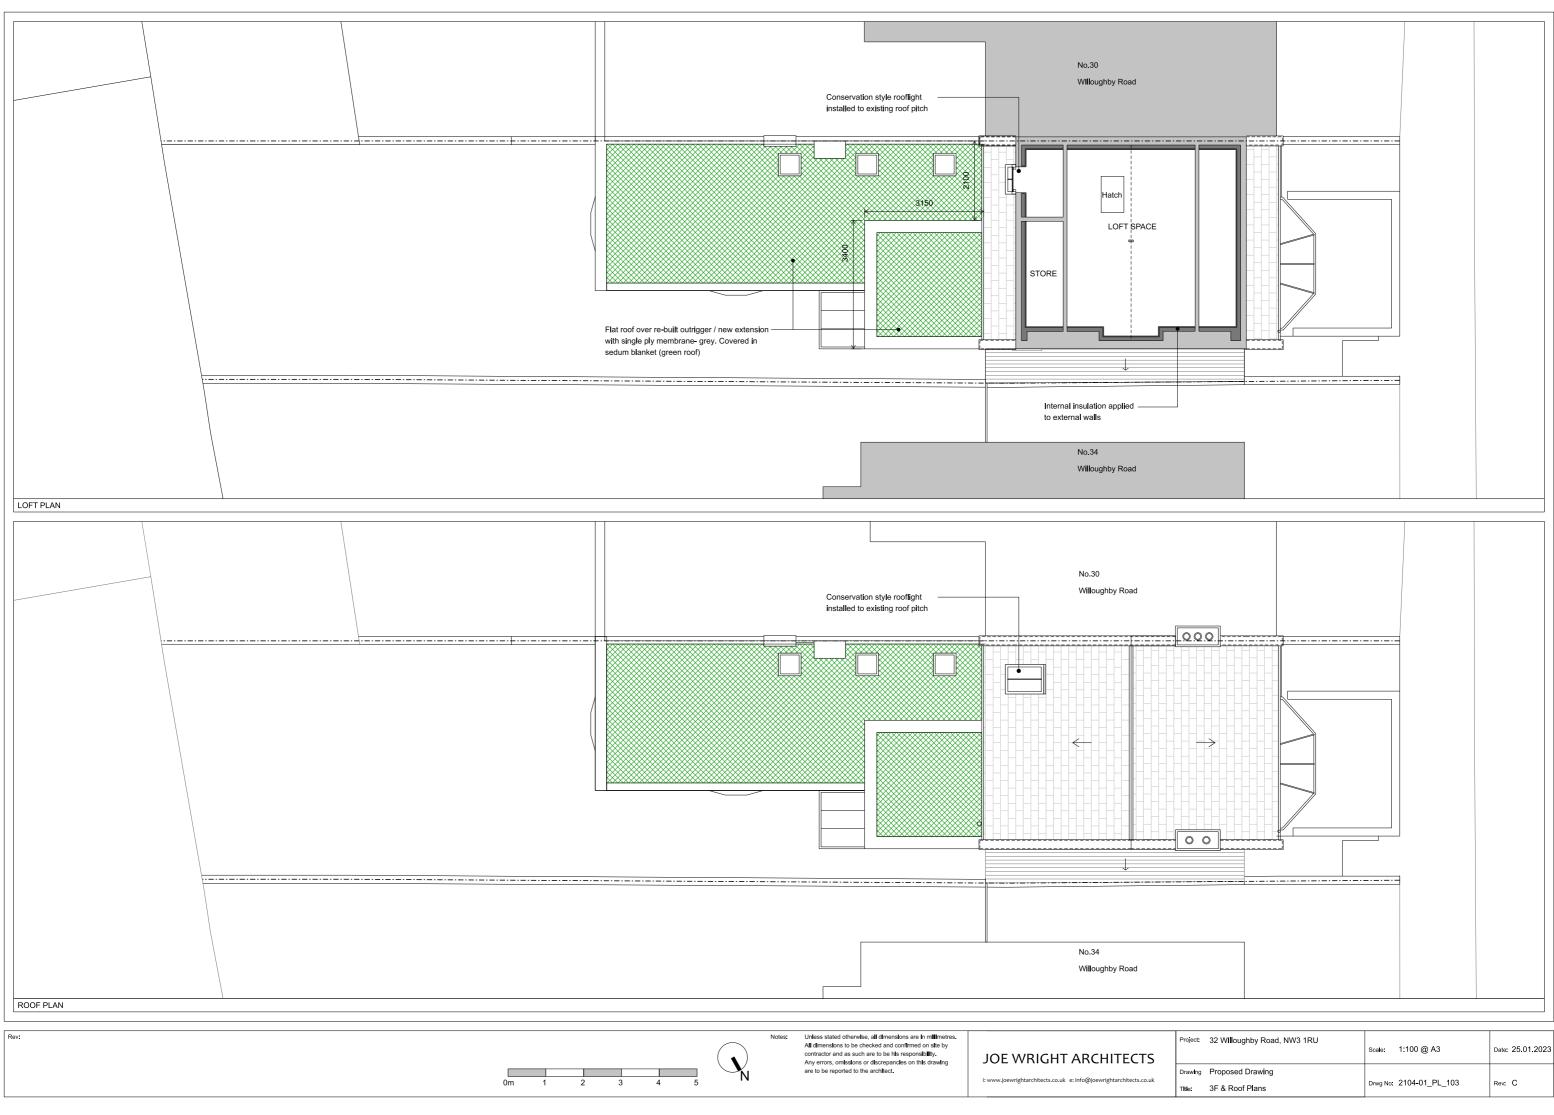

| Project: | 32 Willoughby Road, NW3 1RU | Scale:                  | 1:100 @ A3 | Date:  | 25.01.2023 |
|----------|-----------------------------|-------------------------|------------|--------|------------|
| Drawling | Proposed Drawing            |                         |            |        |            |
| "tle:    | 3F & Roof Plans             | Drwg No: 2104-01_PL_103 |            | Rev: C |            |
|          |                             |                         |            |        |            |