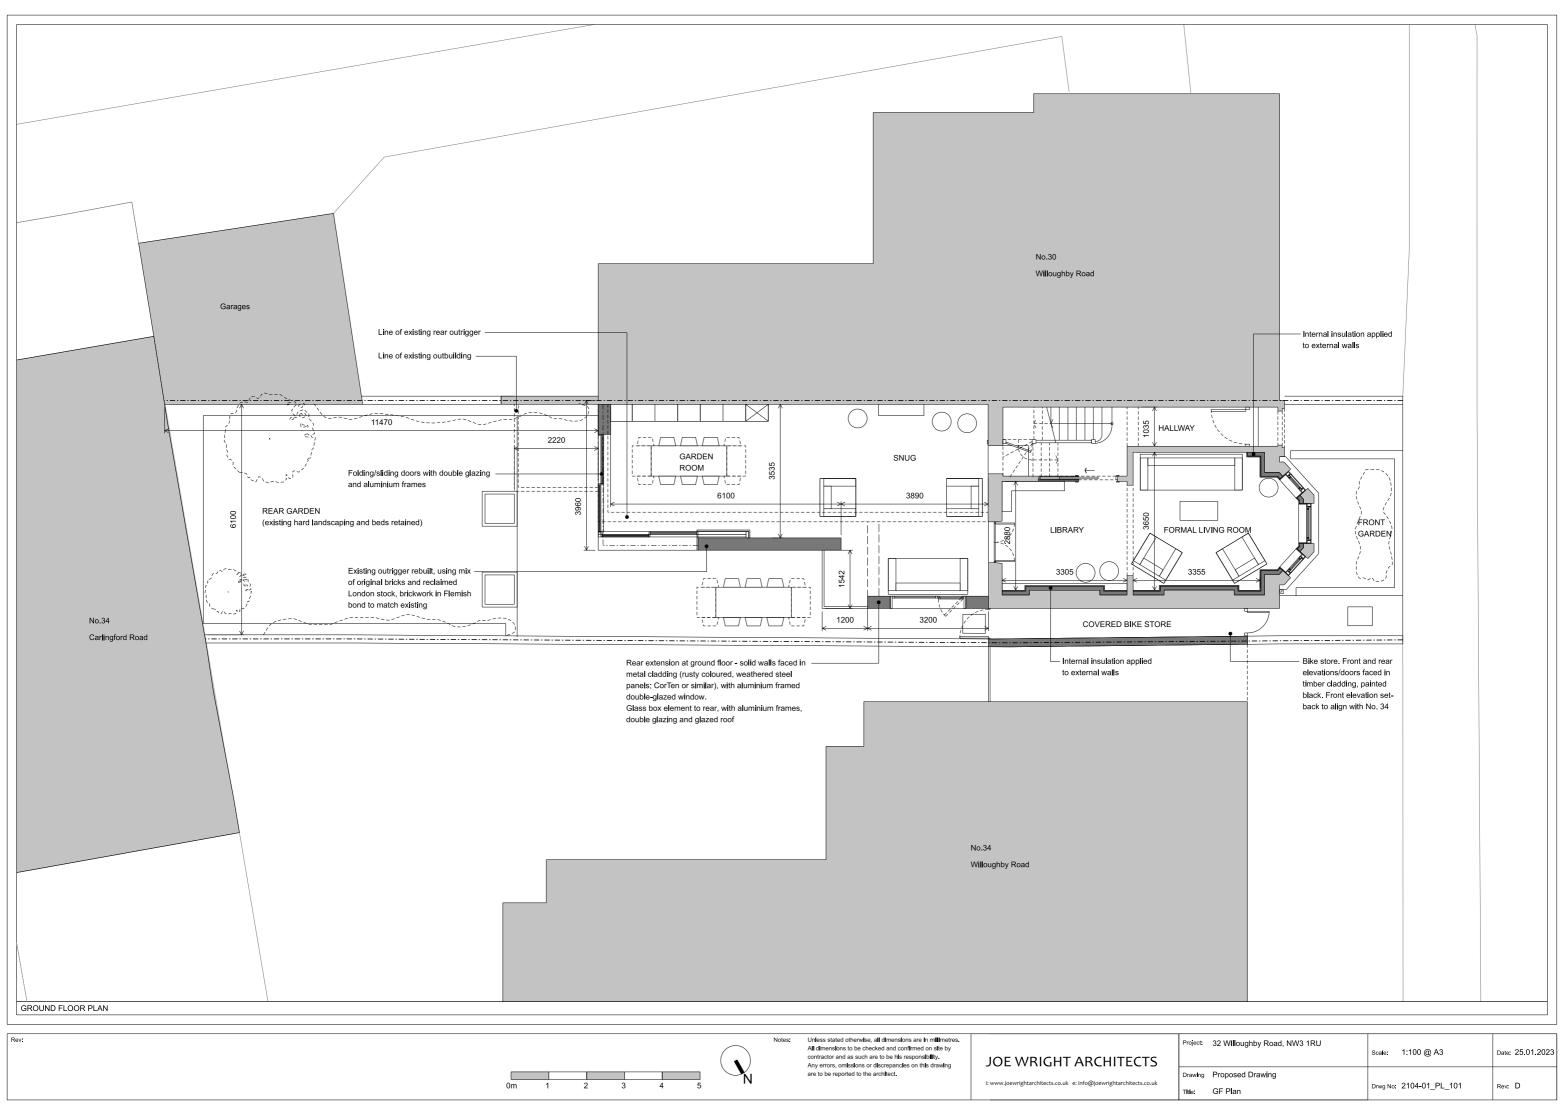

| Proposed Drawing         Drwg No: 2104-01_PL_101         Rev: D           Ne:         GF Plan         Drwg No: 2104-01_PL_101         Rev: D |                  | 32 Willoughby Road, NW3 1RU | Scale:                  | 1:100 @ A3 | Date: 25.01.2023 |
|----------------------------------------------------------------------------------------------------------------------------------------------|------------------|-----------------------------|-------------------------|------------|------------------|
| Ite:         GF Plan         Drwg No:         2104-01_PL_101         Rev:         D                                                          | )raw <b>i</b> ng | 5                           |                         |            |                  |
|                                                                                                                                              | itle:            | GF Plan                     | Drwg No: 2104-01_PL_101 |            | Rev: D           |

# Notes. Inless stated otherwise, all dimensions are in millimetres.

All dimensions to be checked and confirmed on site by contractor and as such are to be his responsibility.

Any errors, omissions or discrepancies on this drawing are to be reported to the architect.