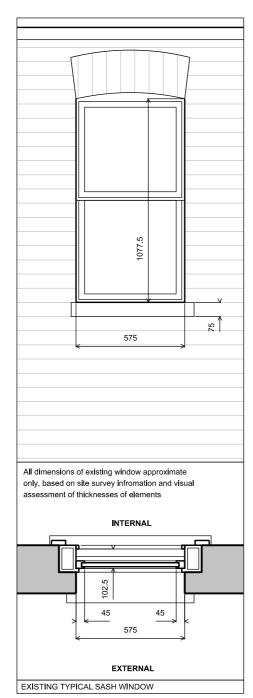

## JOE WRIGHT ARCHITECTS i: www.joewrightarchitects.co.uk e: info@joewrightarchitects.co.uk

Project: 32 Willoughby Road, NW3 1RU

Drawing Sash Window Title:

Comparison Existing and Proposed

 Scale:
 1:20 @ A3
 Date:
 09.08.22

 Drwg No:
 2104-01\_PL\_111
 Rev:
 A