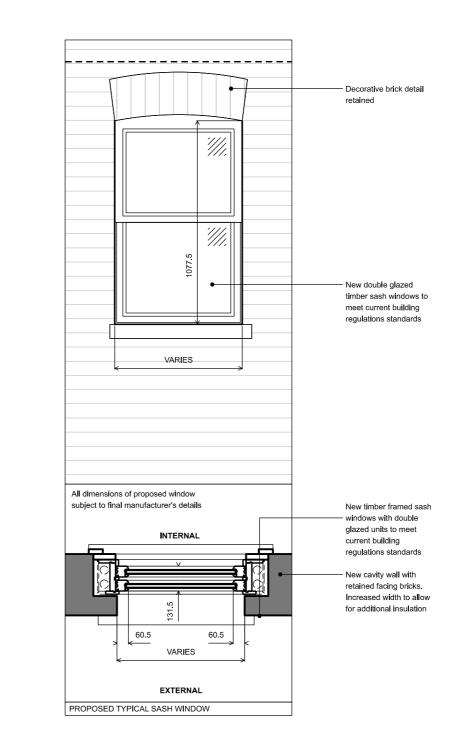

## JOE WRIGHT ARCHITECTS i: www.joewrightarchitects.co.uk e: info@joewrightarchitects.co.uk

Project: 32 Willoughby Road, NW3 1RU

Drawing Sash Window Title:

Comparison Existing and Proposed

 Scale:
 1:20 @ A3
 Date:
 09.08.22

 Drwg No:
 2104-01\_PL\_111
 Rev:
 A