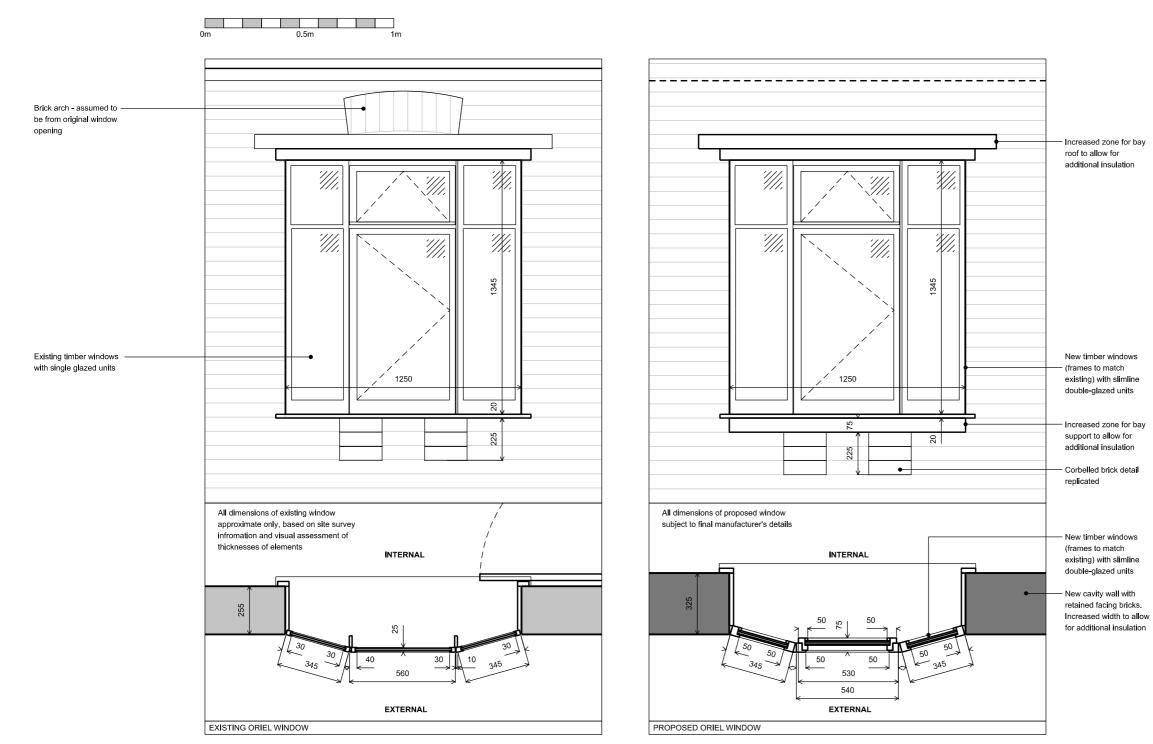

# Drawing Oriel Window Title:

Comparison Existing and Proposed

| Scale:   | 1:20 @ A3      | Date: | 22.08.22 |
|----------|----------------|-------|----------|
| Drwg No: | 2104-01_PL_110 | Rev:  | В        |