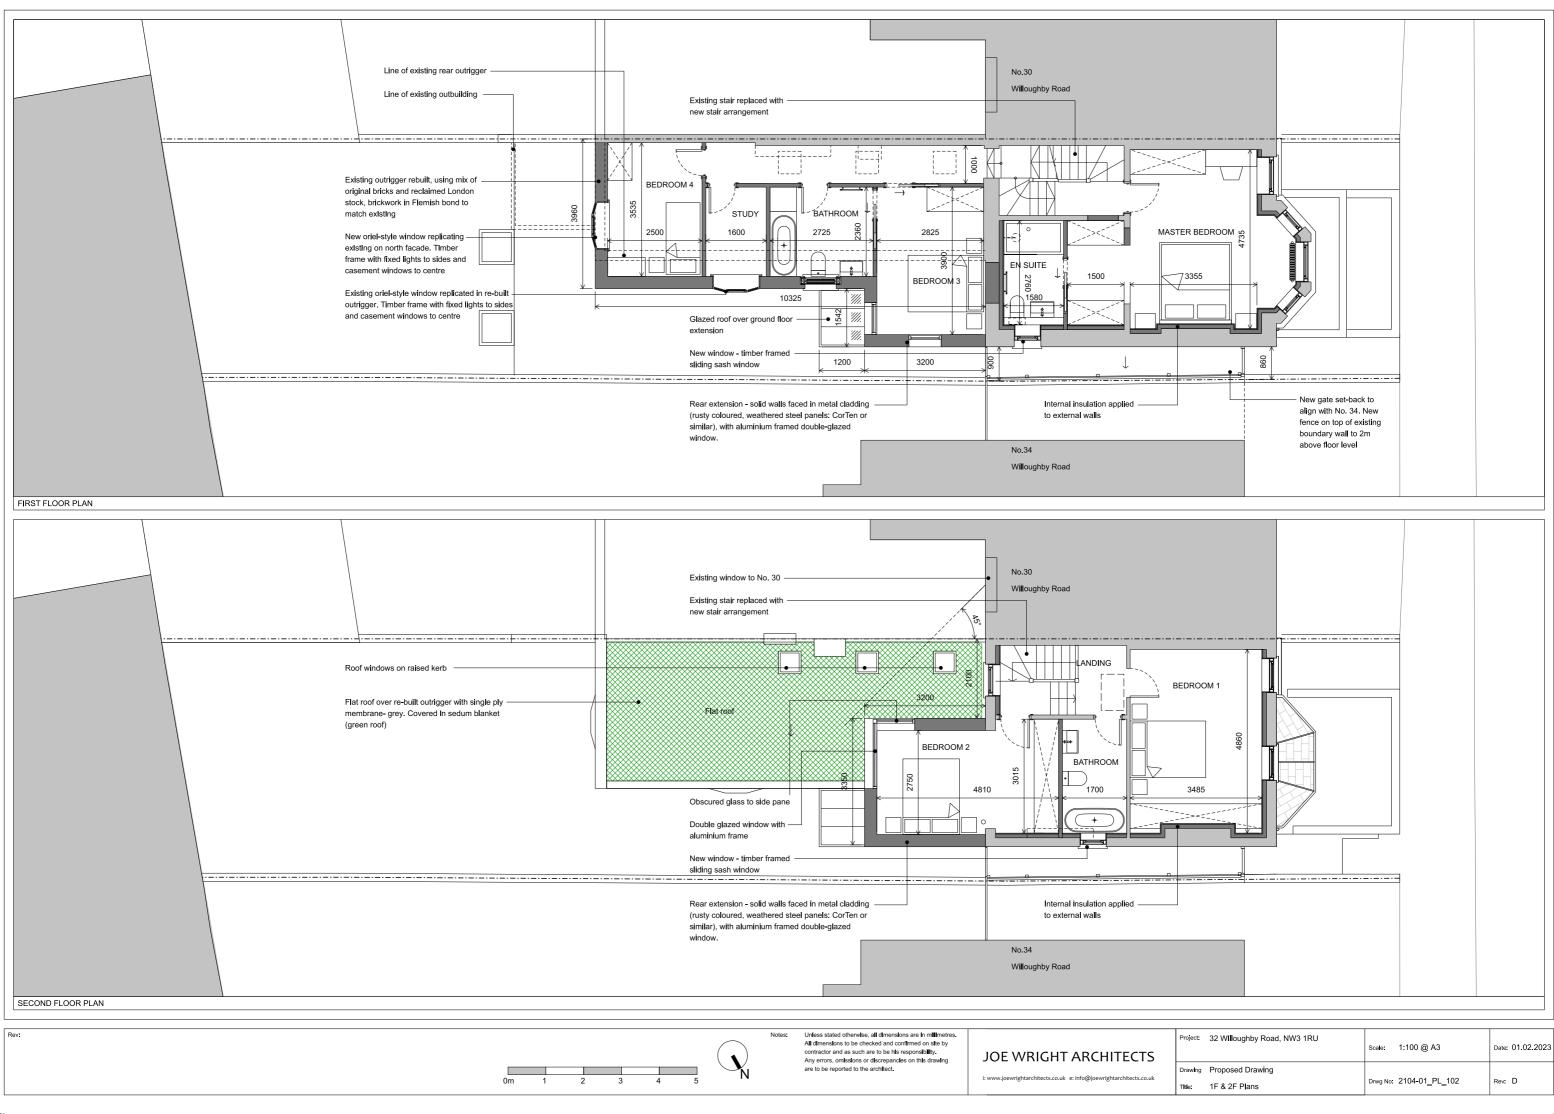

| Project: | 32 Willoughby Road, NW3 1RU | Scale:   | 1:100 @ A3     | Date: 01.02.2023 |
|----------|-----------------------------|----------|----------------|------------------|
| Drawing  | Proposed Drawing            |          |                |                  |
| Ttle:    | 1F & 2F Plans               | Drwg No: | 2104-01_PL_102 | Rev: D           |
|          |                             |          |                |                  |

## Notes:

Unless stated otherwise, all dimensions are in millimetres.

All dimensions to be checked and confirmed on site by contractor and as such are to be his responsibility.

Any errors, omissions or discrepancies on this drawing are to be reported to the architect.