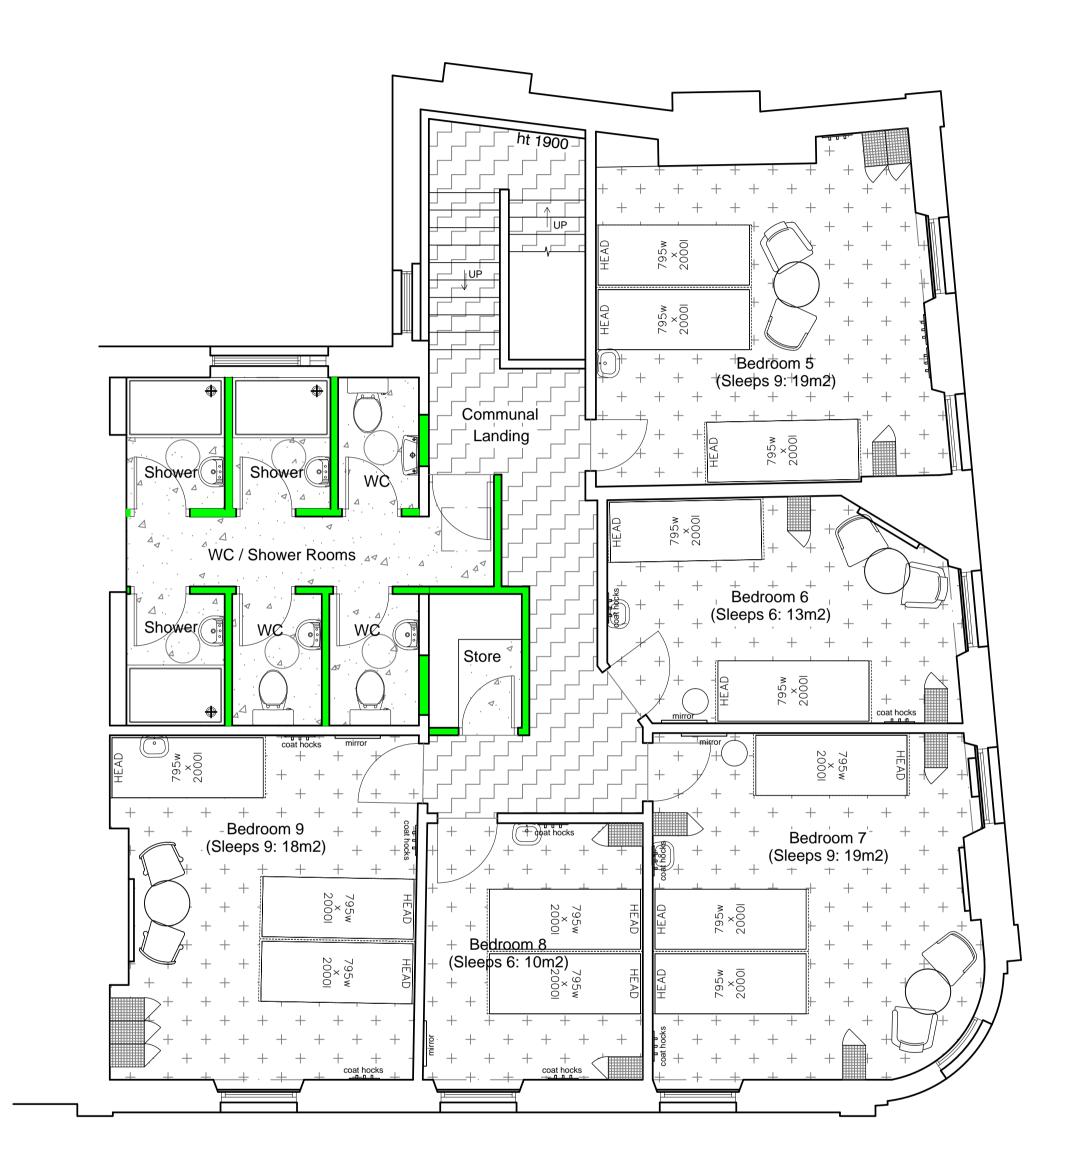

PROPOSED SECOND FLOOR PLAN SCALE 1:50 @ A1

PROPOSED NO. ACCOMMODATION = 39

OTES:

Do not scale from this drawing, all dimensions must be checked on site. The contractor must verify all site dimensions, drawings, details & specifications. Any discrepancies must be reported to CONCORDE BGW prior to any commencement of work.

12.08.19 SJR 1no. shower room changed to WC, drawing updated to planning stage

PLANNING

PUB LOVE / EIG

Project address:

THE NORTHUMBERLAND ARMS 141 KINGS'S CROSS RD KINGS CROSS LONDON WC1X 9BJ

PROPOSED SECOND FLOOR LAYOUT