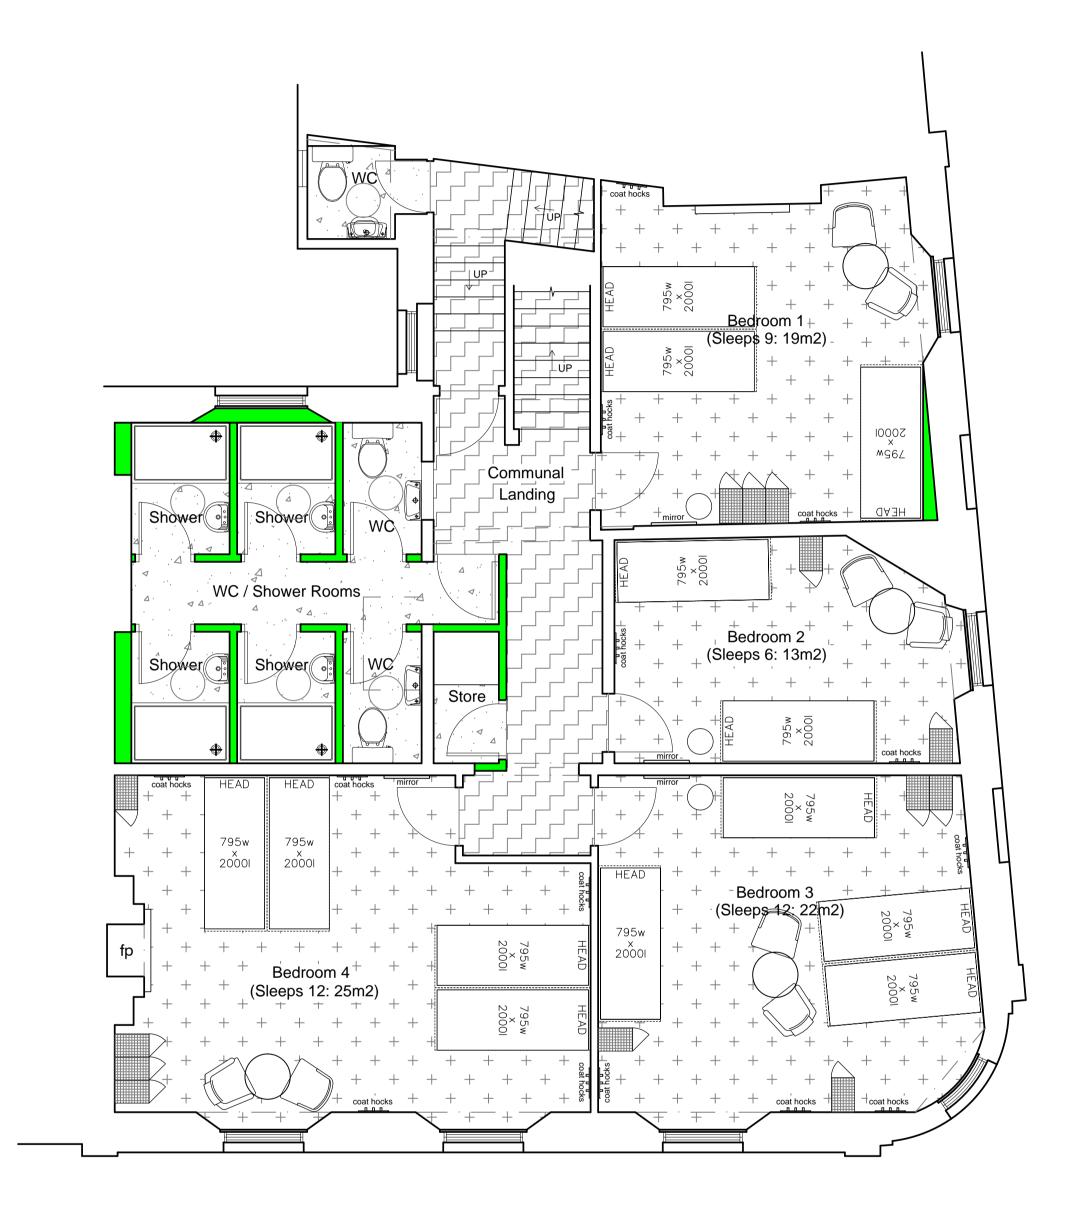

PROPOSED FIRST FLOOR PLAN SCALE 1:50 @ A1

indicates areas of new structure

PROPOSED NO. ACCOMMODATION = 39

This drawing, design & all information contained herein remains the sole copyright of CONCORDE BGW & reproduction in any form is strictly forbidden unless permission is obtained OTES:

Figured dimensions to take preference over those scaled.

All specified items are to be installed in accordance with the manufacturers recommendations & instructions.

© Copyright

**PLANNING** PUB LOVE / EIG Project address: THE NORTHUMBERLAND ARMS 141 KINGS'S CROSS RD KINGS CROSS LONDON WC1X 9BJ PROPOSED FIRST FLOOR LAYOUT