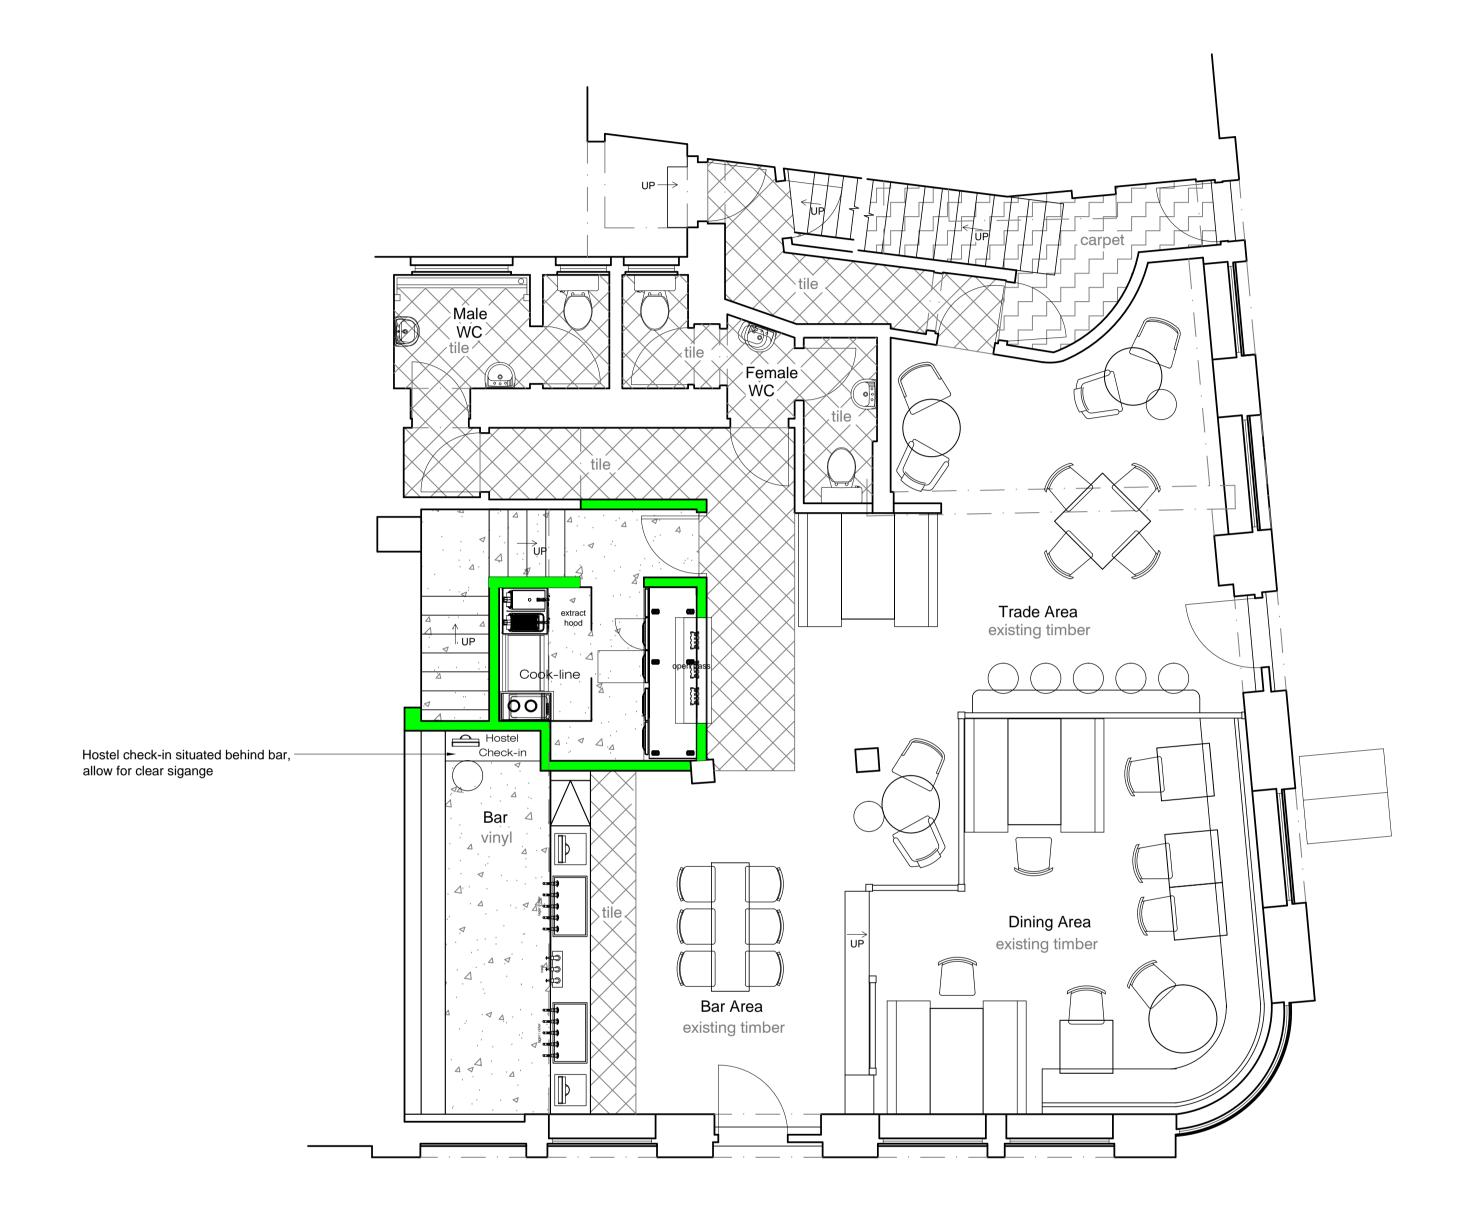

PROPOSED GROUND FLOOR PLAN SCALE 1:50 @ A1

indicates areas of new structure

PROPOSED INTERNAL COVERS = 53

This drawing, design & all information contained herein remains the sole copyright of CONCORDE BGW & reproduction in any form is strictly forbidden unless permission is obtained in writing.

THE NORTHUMBERLAND ARMS
141 KINGS'S CROSS RD
KINGS CROSS
LONDON
WC1X 9BJ

PLANNING

03.12.19 SJR Hostel check-in point added to bar

12.08.19 | SJR | Drawing updated to planning stage

Title:
PROPOSED GROUND FLOOR LAYOUT