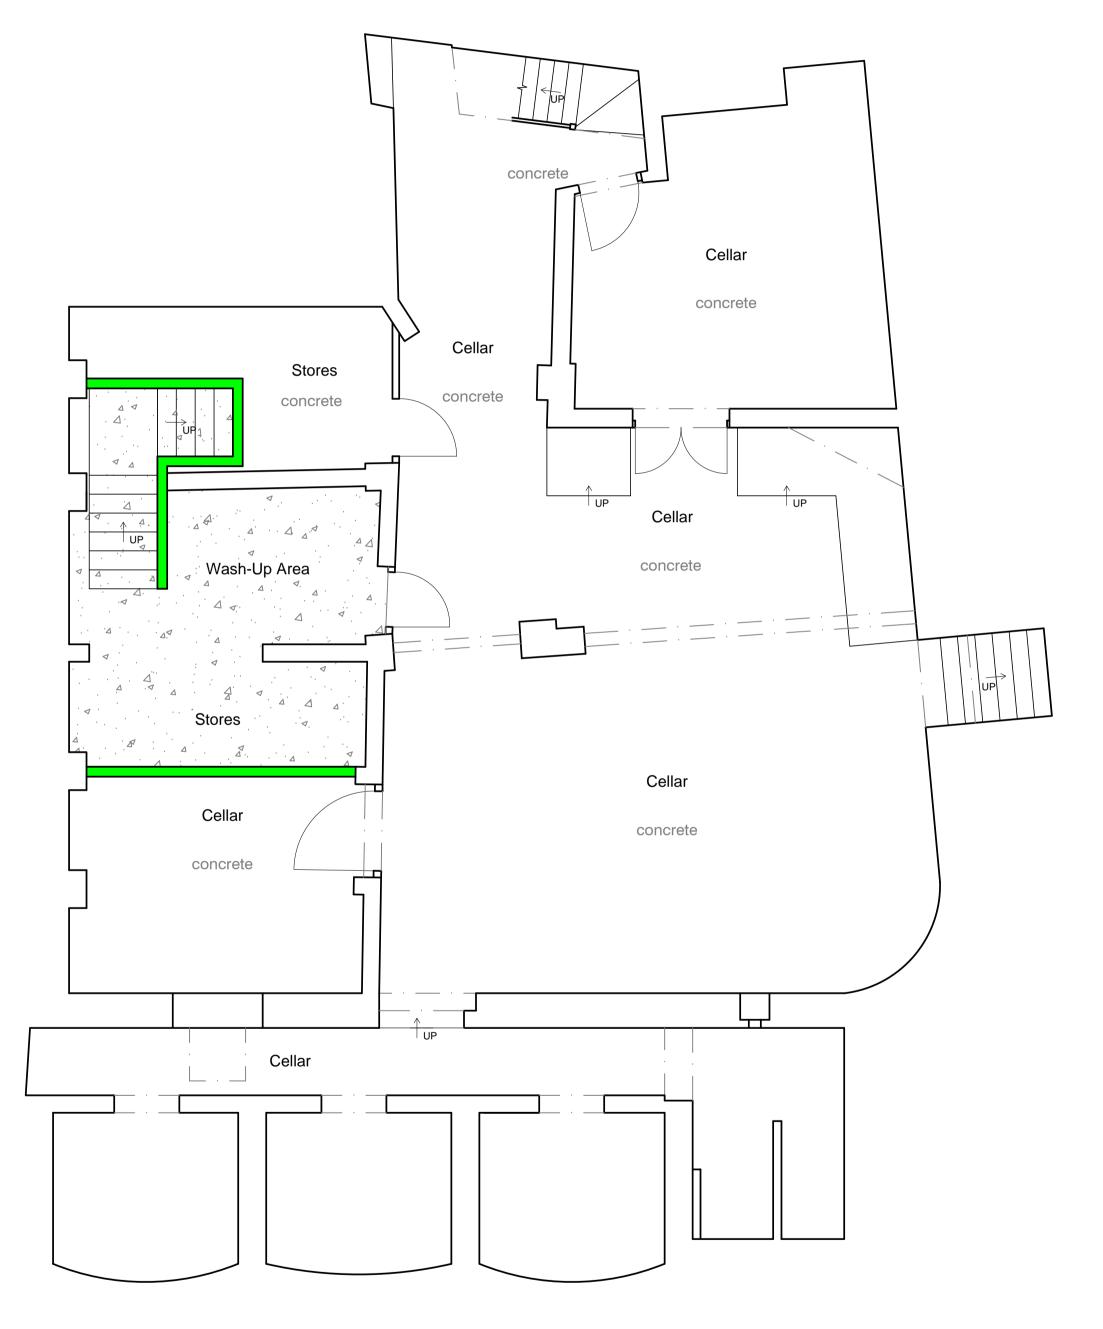

PROPOSED BASEMENT PLAN SCALE 1:50 @ A1

indicates areas of new structure

1 2 3 4 5 6

metres (for 1:50 original)

This drawing, design & all information contained herein remains the sole copyright of CONCORDE BGW & reproduction in any form is strictly forbidden unless permission is obtained OTES:

Rev: Date: Init: Note: © Copyright

Stage:

PLANNING

Client: PUB LOVE / EIG

Project address:

THE NORTHUMBERLAND ARMS 141 KINGS'S CROSS RD KINGS CROSS LONDON WC1X 9BJ

PROPOSED BASEMENT FLOOR LAYOUT

|  | Scale:      | 1:50       | Dwg size: | A1       |
|--|-------------|------------|-----------|----------|
|  | Drawn by::  | SJR        | Date:     | 10.06.19 |
|  | Drawing no: | 3994-02-01 | Rev:      | Α        |