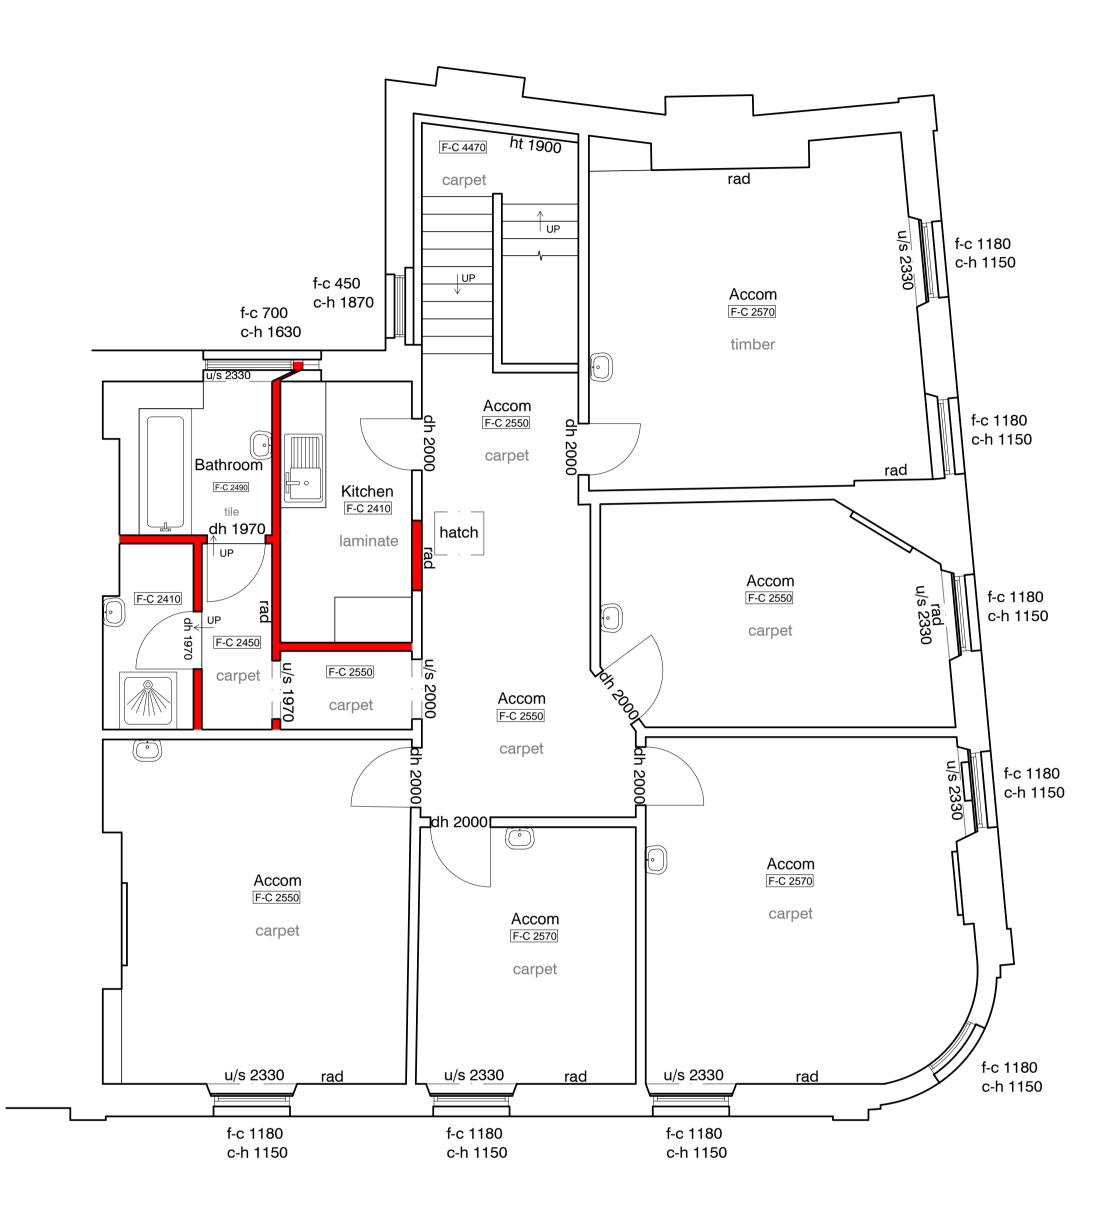

EXISTING SECOND FLOOR PLAN SCALE 1:50 @ A1

12.08.19 | SJR | drawing changed to planning stage **PLANNING** PUB LOVE / EIG Project address: THE NORTHUMBERLAND ARMS 141 KINGS'S CROSS RD KINGS CROSS LONDON WC1X 9BJ

EXISTING SECOND FLOOR LAYOUT

CONCORDE

Figured dimensions to take preference over those scaled.

All specified items are to be installed in accordance with the manufacturers recommendations & instructions.

© Copyright

indicates wall to be removed metres (for 1:50 original)