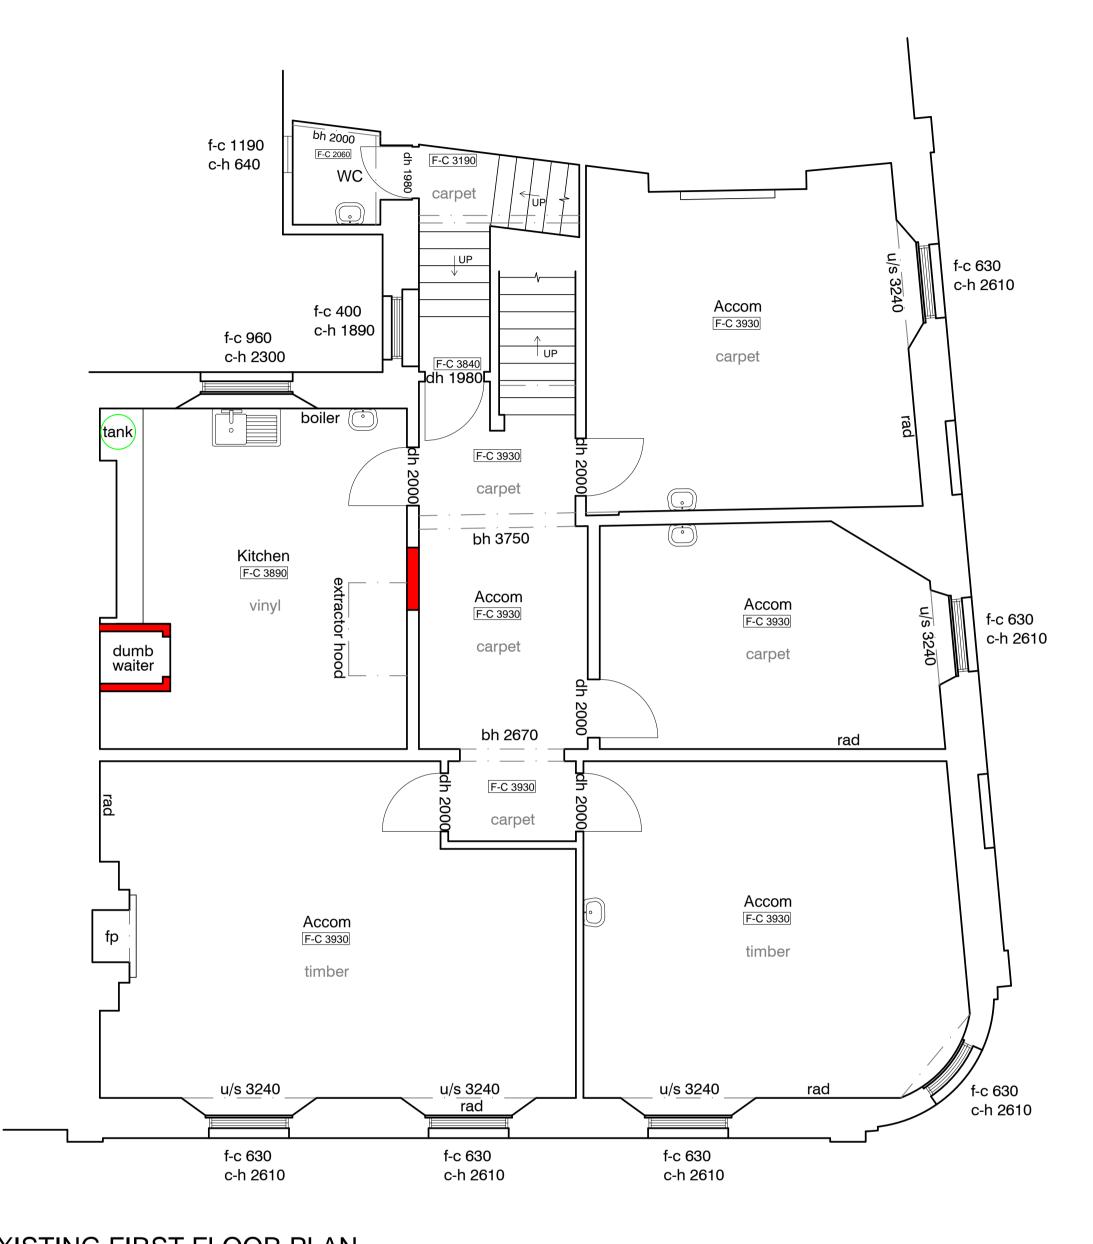

EXISTING FIRST FLOOR PLAN SCALE 1:50 @ A1

EXISTING FIRST FLOOR LAYOUT

10.06.19 Drawing no: 3994-01-03