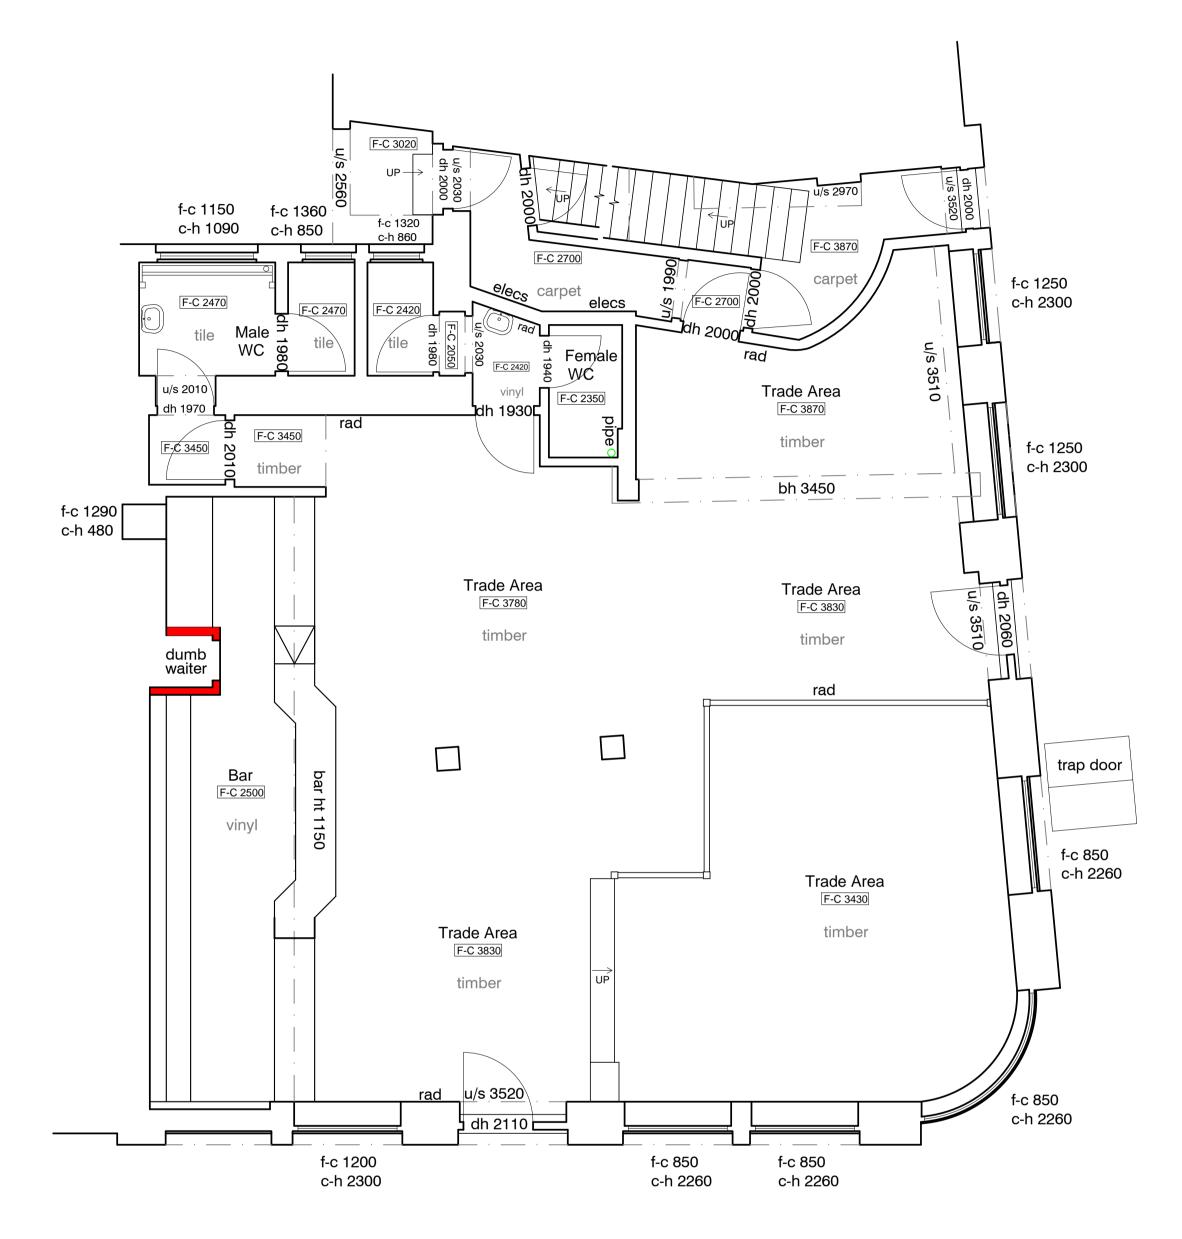

EXISTING GROUND FLOOR PLAN SCALE 1:50 @ A1

12.08.19 | SJR | drawing changed to planning stage **PLANNING** PUB LOVE / EIG Project address: THE NORTHUMBERLAND ARMS 141 KINGS'S CROSS RD KINGS CROSS LONDON WC1X 9BJ EXISTING GROUND FLOOR LAYOUT 10.06.19