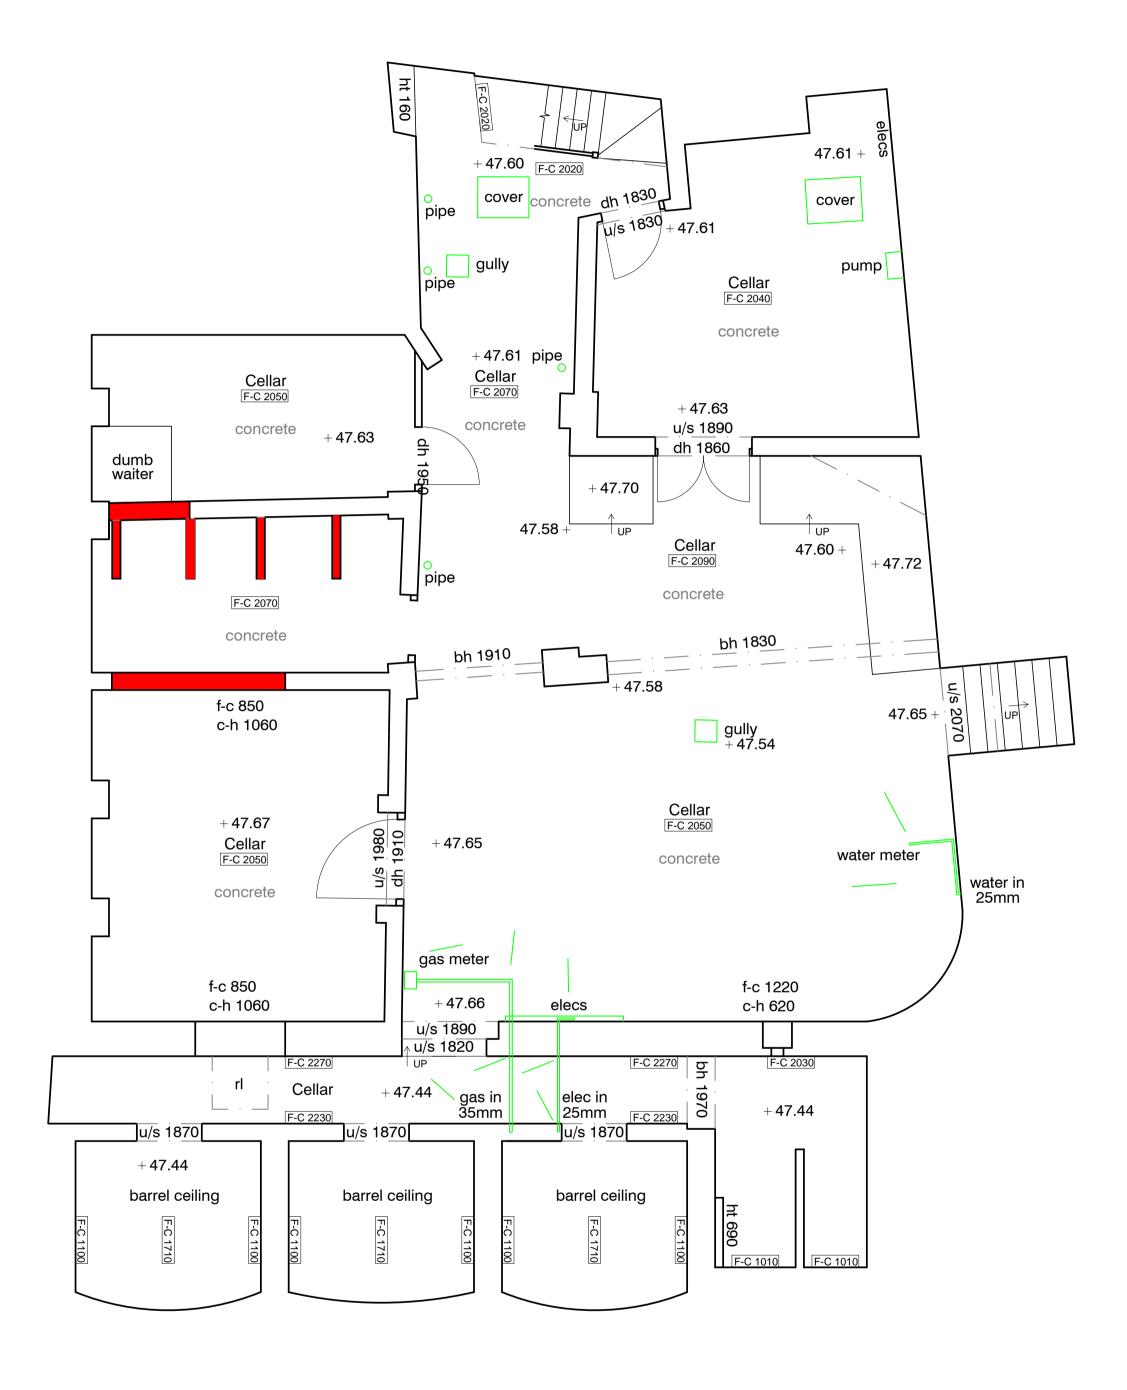

EXISTING BASEMENT PLAN SCALE 1:50 @ A1

12.08.19 | SJR | drawing changed to planning stage **PLANNING** PUB LOVE / EIG Project address: THE NORTHUMBERLAND ARMS 141 KINGS'S CROSS RD KINGS CROSS LONDON WC1X 9BJ EXISTING BASEMENT LAYOUT

This drawing, design & all information contained herein remains the sole copyright of CONCORDE BGW & reproduction in any form is strictly forbidden unless permission is obtained