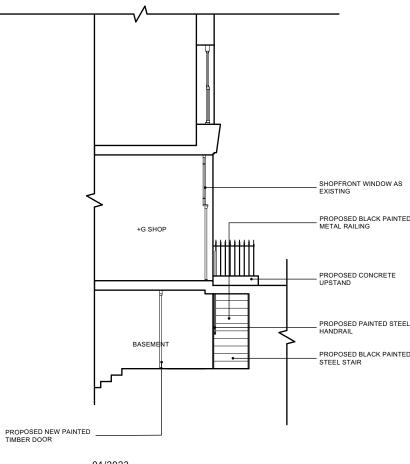

01/2023 PROPOSED SECTION AA 1:100

01/2023 PROPOSED SECTION BB 1:100

|                                         | NOTES                                                                                                        |
|-----------------------------------------|--------------------------------------------------------------------------------------------------------------|
|                                         |                                                                                                              |
|                                         |                                                                                                              |
|                                         |                                                                                                              |
|                                         |                                                                                                              |
|                                         |                                                                                                              |
|                                         |                                                                                                              |
|                                         |                                                                                                              |
|                                         |                                                                                                              |
|                                         |                                                                                                              |
|                                         |                                                                                                              |
|                                         |                                                                                                              |
|                                         |                                                                                                              |
|                                         |                                                                                                              |
|                                         |                                                                                                              |
|                                         |                                                                                                              |
|                                         |                                                                                                              |
|                                         |                                                                                                              |
|                                         |                                                                                                              |
|                                         |                                                                                                              |
|                                         |                                                                                                              |
|                                         |                                                                                                              |
|                                         |                                                                                                              |
|                                         |                                                                                                              |
|                                         |                                                                                                              |
|                                         |                                                                                                              |
|                                         |                                                                                                              |
|                                         |                                                                                                              |
| SHOPFRONT WINDOW AS<br>EXISTING         |                                                                                                              |
|                                         |                                                                                                              |
| PROPOSED BLACK PAINTED<br>METAL RAILING |                                                                                                              |
|                                         |                                                                                                              |
|                                         |                                                                                                              |
|                                         |                                                                                                              |
|                                         | A PLANNING 31.01.2023                                                                                        |
| PROPOSED PAINTED STEEL                  | REV NOTES DATE                                                                                               |
| HANDRAIL                                | PROJECT TITLE                                                                                                |
| PROPOSED BLACK PAINTED                  | 2226: 120 BOUNDARY ROAD                                                                                      |
| STEEL STAIR                             |                                                                                                              |
|                                         | SITE ADDRESS<br>120 BOUNDARY ROAD                                                                            |
|                                         | NW8 0RH                                                                                                      |
| Ι                                       | ARCHITECT                                                                                                    |
|                                         | ARTARCHITECTS                                                                                                |
|                                         |                                                                                                              |
|                                         |                                                                                                              |
|                                         |                                                                                                              |
|                                         | Unit 37 Spectrum House 32-34 Gordon House Rd London NW5 1LP<br>+44 (0) 207 043 3041 info@artarchitects.co.uk |
|                                         | TITLE                                                                                                        |
|                                         | PROPOSED SECTION AA<br>PROPOSED SECTION BB                                                                   |
|                                         |                                                                                                              |
|                                         | DATE JANUARY 2023                                                                                            |
|                                         | SCALE 1/100 @ A3                                                                                             |
| 0 <u>123</u> 4M                         | DRAWN                                                                                                        |
|                                         | KC<br>STATUS                                                                                                 |
|                                         | PLANNING                                                                                                     |
|                                         | DRG No                                                                                                       |
|                                         |                                                                                                              |