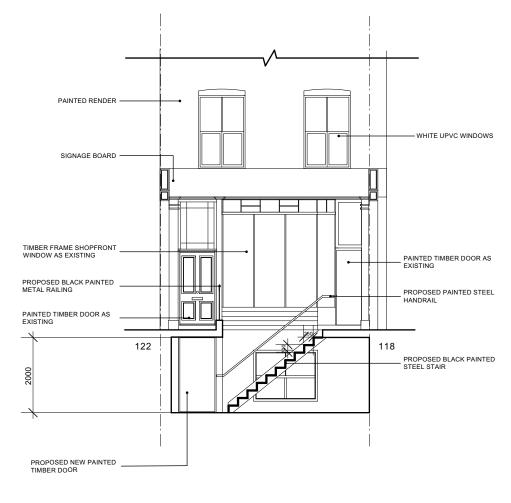

01/2023 PROPOSED SECTION AA 1:100

01/2023 PROPOSED SECTION BB 1:100

|                                         | NOTES                                                                                                        |
|-----------------------------------------|--------------------------------------------------------------------------------------------------------------|
|                                         |                                                                                                              |
|                                         |                                                                                                              |
|                                         |                                                                                                              |
|                                         |                                                                                                              |
|                                         |                                                                                                              |
|                                         |                                                                                                              |
|                                         |                                                                                                              |
|                                         |                                                                                                              |
|                                         |                                                                                                              |
|                                         |                                                                                                              |
|                                         |                                                                                                              |
|                                         |                                                                                                              |
|                                         |                                                                                                              |
|                                         |                                                                                                              |
|                                         |                                                                                                              |
|                                         |                                                                                                              |
|                                         |                                                                                                              |
|                                         |                                                                                                              |
|                                         |                                                                                                              |
|                                         |                                                                                                              |
|                                         |                                                                                                              |
|                                         |                                                                                                              |
|                                         |                                                                                                              |
|                                         |                                                                                                              |
|                                         |                                                                                                              |
|                                         |                                                                                                              |
|                                         |                                                                                                              |
| SHOPFRONT WINDOW AS<br>EXISTING         |                                                                                                              |
|                                         |                                                                                                              |
| PROPOSED BLACK PAINTED<br>METAL RAILING |                                                                                                              |
|                                         |                                                                                                              |
|                                         |                                                                                                              |
|                                         |                                                                                                              |
|                                         | A PLANNING 31.01.2023                                                                                        |
| PROPOSED PAINTED STEEL                  | REV NOTES DATE                                                                                               |
| HANDRAIL                                | PROJECT TITLE                                                                                                |
| PROPOSED BLACK PAINTED                  | 2226: 120 BOUNDARY ROAD                                                                                      |
| STEEL STAIR                             |                                                                                                              |
|                                         | SITE ADDRESS<br>120 BOUNDARY ROAD                                                                            |
|                                         | NW8 0RH                                                                                                      |
| Ι                                       | ARCHITECT                                                                                                    |
|                                         | ARTARCHITECTS                                                                                                |
|                                         |                                                                                                              |
|                                         |                                                                                                              |
|                                         |                                                                                                              |
|                                         | Unit 37 Spectrum House 32-34 Gordon House Rd London NW5 1LP<br>+44 (0) 207 043 3041 info@artarchitects.co.uk |
|                                         | TITLE                                                                                                        |
|                                         | PROPOSED SECTION AA<br>PROPOSED SECTION BB                                                                   |
|                                         |                                                                                                              |
|                                         | DATE JANUARY 2023                                                                                            |
|                                         | SCALE 1/100 @ A3                                                                                             |
| 0 <u>123</u> 4M                         | DRAWN                                                                                                        |
|                                         | KC<br>STATUS                                                                                                 |
|                                         | PLANNING                                                                                                     |
|                                         | DRG No                                                                                                       |
|                                         |                                                                                                              |